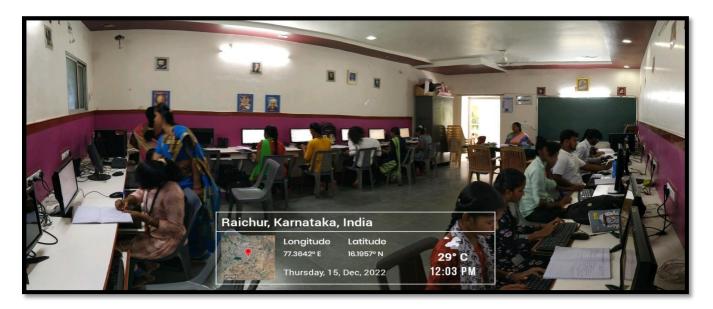

#### **COMPUTER LAB1**

#### **COMPUTER LAB2**

Ec/ordinator
Internal Quality Assurance Cell (IQAC)
Laxmi Venkatesh Desai College, RAICHUR-03.

#### **COMPUTER LAB3**

B.Sc Final Year Student Conducting Seminar in Department of Zoology Lab.

(Affiliated to Raichur University, Raichur. Re-Accredited by NAAC with "B" Grade)