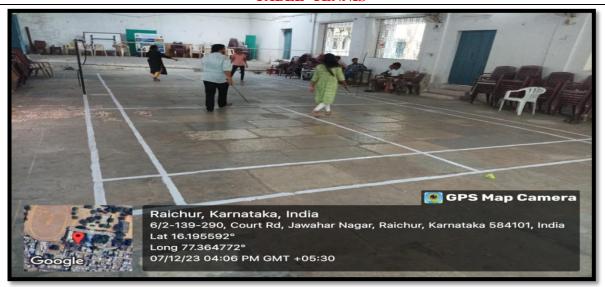

#### **BADMINTON**

Eofordinator
Internal Quality Assurance Cell (IQAC)
Laxmi Venkatesh Desai College, RAICHUR-03.