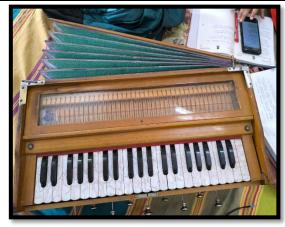

#### **MUSIC INSTRUMENTS**

**KEYBOARD** 

**TABLA** 

**TANPURA** 

**HARMONIUM** 

Internal Quality Assurance Cell (IQAC)
Laxmi Venkatesh Desai College, RAICHUR-03.

(Affiliated to Raichur University, Raichur. Re-Accredited by NAAC with "B" Grade)