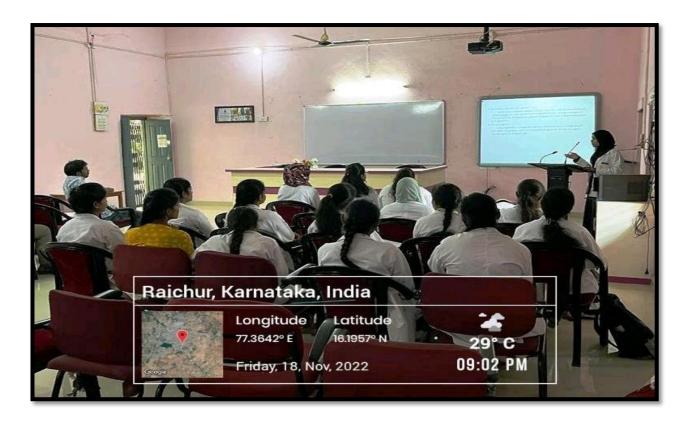

(Affiliated to Raichur University, Raichur. Re-Accredited by NAAC with "B" Grade)

Conducting classes for the Post Graduate Students inDepartment of Chemistry

Conducting classes for the Post Graduate Students inDepartment of Physics