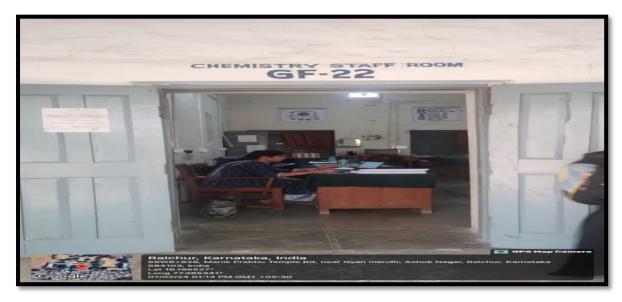

#### **CHEMISTRY STAFF ROOM**

Internal Quality Assurance Cell (IQAC)
Laxmi Venkatesh Desai College, RAICHUR-03.

(Affiliated to Raichur University, Raichur. Re-Accredited by NAAC with "B" Grade)