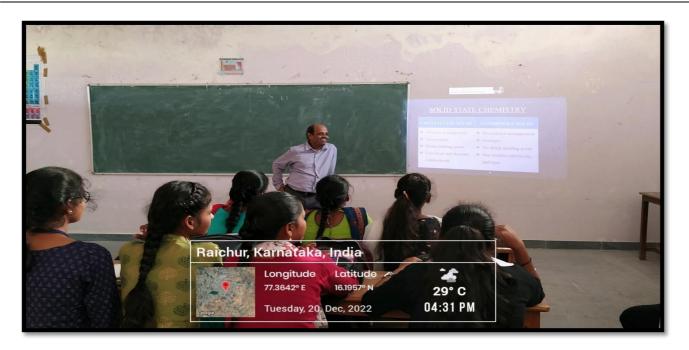

(Affiliated to Raichur University, Raichur. Re-Accredited by NAAC with "B" Grade)

Conducting classes for the Post Graduate Students inDepartment of Chemistry

Conducting classes for the Post Graduate Students inDepartment of Physics