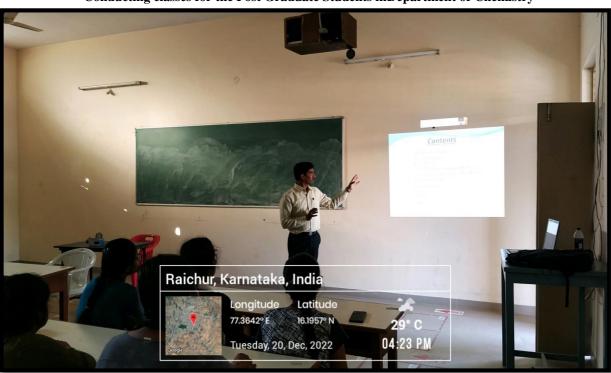

(Affiliated to Raichur University, Raichur. Re-Accredited by NAAC with "B" Grade)

Conducting classes for the Post Graduate Students inDepartment of Chemistry

Conducting classes for the Post Graduate Students inDepartment of Physics