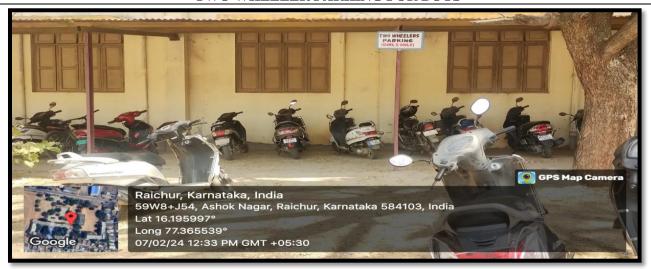

#### TWO WHEELER PARKING FOR GIRLS

Internal Quality Assurance Cell (IQAC)
Laxmi Venkatesh Desai College, RAICHUR-03.

(Affiliated to Raichur University, Raichur. Re-Accredited by NAAC with "B" Grade)