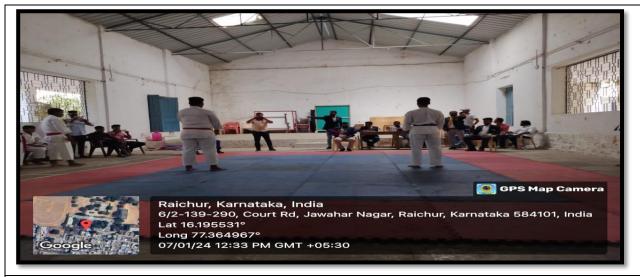

#### **KARATE**

**HOCKEY** 

Internal Quality Assurance Cell (IQAC)
Laxmi Venkatesh Desai College, RAICHUR-03.

(Affiliated to Raichur University, Raichur. Re-Accredited by NAAC with "B" Grade)

**PLAYGROUND** 