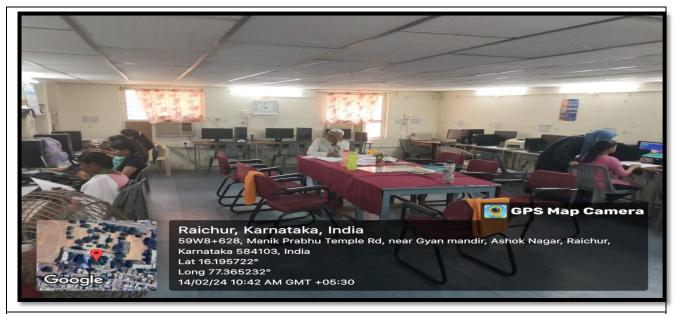

#### **COMPUTER LAB1**

#### **COMPUTER LAB2**

Ec/ordinator
Internal Quality Assurance Cell (IQAC)
Laxmi Venkatesh Desai College, RAICHUR-03.

#### **COMPUTER LAB3**

B.Sc Final Year Student Conducting Seminar in Department of Zoology Lab.

(Affiliated to Raichur University, Raichur. Re-Accredited by NAAC with "B" Grade)