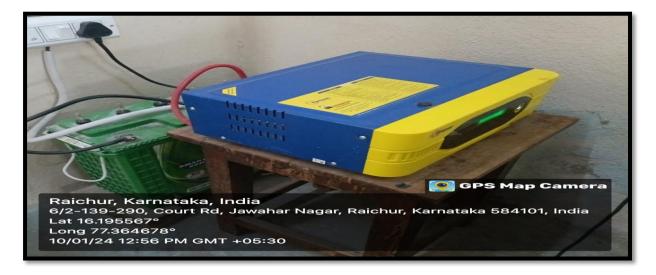

### LAXMI VENKATESH DESAI COLLEGE, RAICHUR-584103.

(Affiliated to Raichur University, Raichur, Re-Accredited by NAAC with "B" Grade)

#### POWER BACKUP IN COMPUTER LAB1