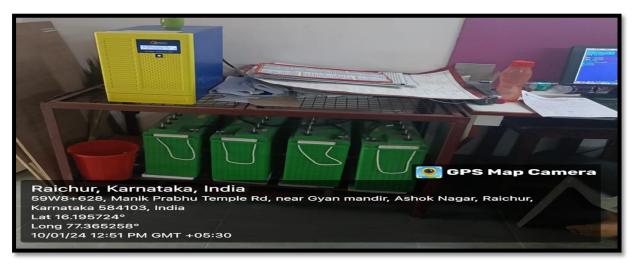

### LAXMI VENKATESH DESAI COLLEGE, RAICHUR-584103.

(Affiliated to Raichur University, Raichur, Re-Accredited by NAAC with "B" Grade)

#### POWER BACKUP IN COMPUTER LAB3