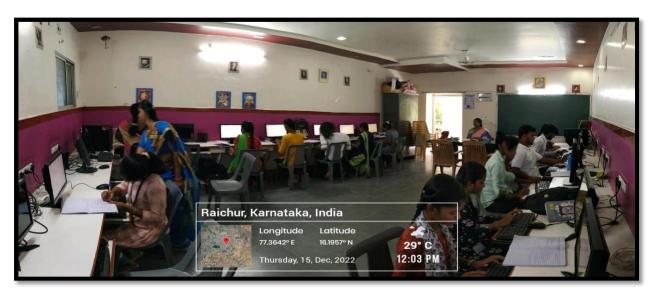

#### WI-FI CONNECTION IN COMPUTER LAB

WI-FI CONNECTION IN NAAC ROOM AND SEMINAR HALL

Internal Quality Assurance Cell (IQAC)
Laxmi Venkatesh Desai College, RAICHUR-03.