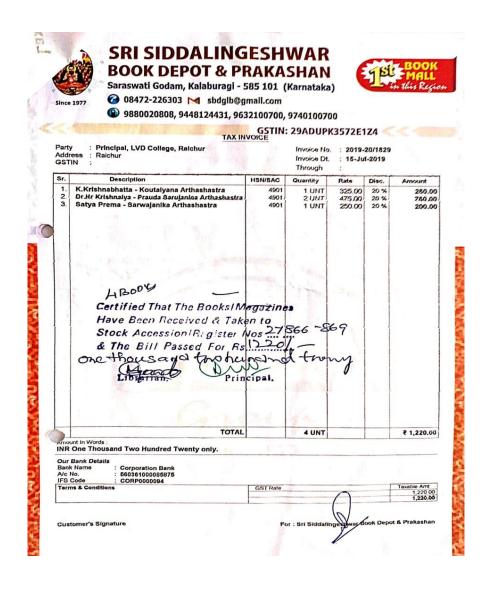

#### SRI SIDDALINGESHWAR **BOOK DEPOT & PRAKASHAN**

Saraswati Godam, Kalaburagi - 585 101 (Karnataka)

→ 08472-226303 M sbdglb@gmail.com

9880020808, 9448124431, 9632100700, 9740100700

GSTIN: 29ADUPK3572E1Z4

**GST INVOICE** Party Invoice No.: 34964 Address Invoice Dt.: 31-Jan-2019 GSTIN : Through Sr. Description HSN/SAC Quantity Rate Disc. Amount Smt - Mamta Kaliya - Paanch Naye Ekanki 4901 3 UNT 35.00 105.00 Devendra Raj - Aath Ekanki 4901 3 UNT 95.00 285.00 Champa Shrivastava - Akanki Saptak 4901 3 UNT 50.00 150.00 540.00 Certified That The BookstMegazines Have Been Received & Taken to TOTAL 9 UNT ₹ 540.00 Amount In Words : INR Five Hundred Forty only. Terms & Conditions