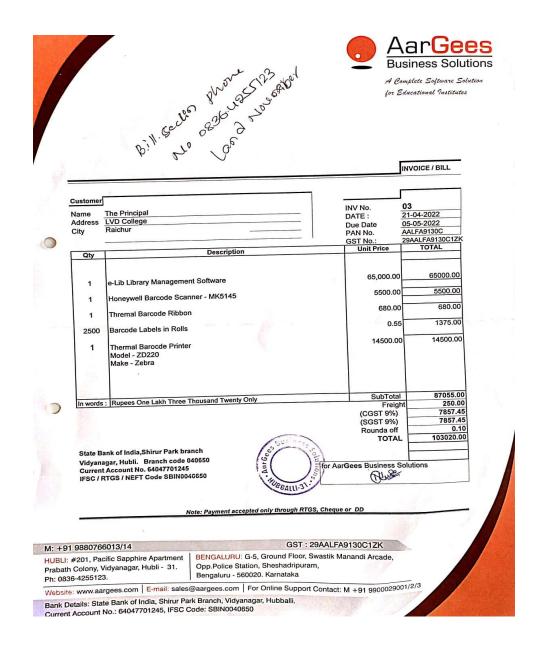

## LAXMI VENKATESH DESAI COLLEGE, RAICHUR-584103.

(Affiliated to Raichur University, Raichur, Re-Accredited by NAAC with "B" Grade)

LIBRARY BOOKS BILLS FROM 2018-19 TO 2022-23