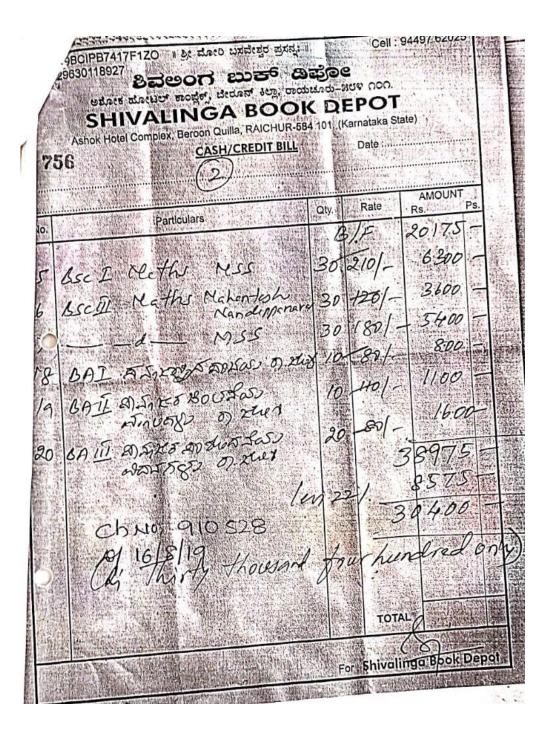

## **DEPARTMENT OF LIBRARY**

| 1 | No. 4 | est<br>SI<br>Ashok I<br>105               | ಶಿವಅಂಗ ಬುಕ್ ಬ<br>Mrt ಹೋಟರ ಕಾಂಕ್ಷಕ್ಸ್ ಬೇರೂಗ ಕಿಲ್ಲಾ, ರಾಂ<br>HIVALINGA BOO<br>total Complex Beroon Quilla, RAICHUR. S<br><u>CASH/CREDIT BILL</u> | ತಿಪ್ರೆ<br><sup>Mala</sup><br>K D | е<br>-изу поп.<br>ЕРОТ                                                                                                                                                                                                                                                                                                                                                                                                                                                                                                                                                                                                                                                                                                                                                                                                                                                                                                                                                                                                                                                                                                                                                                                                                                                                                                                                                                                                                                                                                                                                                                                                                                                                                                                                                                                                                                                                                                                                                                                                                                                                                                         | tato /     |    |
|---|-------|-------------------------------------------|-----------------------------------------------------------------------------------------------------------------------------------------------|----------------------------------|--------------------------------------------------------------------------------------------------------------------------------------------------------------------------------------------------------------------------------------------------------------------------------------------------------------------------------------------------------------------------------------------------------------------------------------------------------------------------------------------------------------------------------------------------------------------------------------------------------------------------------------------------------------------------------------------------------------------------------------------------------------------------------------------------------------------------------------------------------------------------------------------------------------------------------------------------------------------------------------------------------------------------------------------------------------------------------------------------------------------------------------------------------------------------------------------------------------------------------------------------------------------------------------------------------------------------------------------------------------------------------------------------------------------------------------------------------------------------------------------------------------------------------------------------------------------------------------------------------------------------------------------------------------------------------------------------------------------------------------------------------------------------------------------------------------------------------------------------------------------------------------------------------------------------------------------------------------------------------------------------------------------------------------------------------------------------------------------------------------------------------|------------|----|
|   | To,   |                                           | Principal Loller R                                                                                                                            | E POSICIONARIOS                  | SHEET CONTRACTOR OF THE PARTY O | AMOUNT     |    |
|   |       | 200                                       |                                                                                                                                               | Qty.                             | Rate                                                                                                                                                                                                                                                                                                                                                                                                                                                                                                                                                                                                                                                                                                                                                                                                                                                                                                                                                                                                                                                                                                                                                                                                                                                                                                                                                                                                                                                                                                                                                                                                                                                                                                                                                                                                                                                                                                                                                                                                                                                                                                                           | Rs Ps      |    |
|   |       | Bea                                       | Neths, Mehanlah Snay                                                                                                                          | 10                               | 225                                                                                                                                                                                                                                                                                                                                                                                                                                                                                                                                                                                                                                                                                                                                                                                                                                                                                                                                                                                                                                                                                                                                                                                                                                                                                                                                                                                                                                                                                                                                                                                                                                                                                                                                                                                                                                                                                                                                                                                                                                                                                                                            | 2250 -     |    |
|   | 9     |                                           | ADOUT CAEDED                                                                                                                                  | 20                               | 120/                                                                                                                                                                                                                                                                                                                                                                                                                                                                                                                                                                                                                                                                                                                                                                                                                                                                                                                                                                                                                                                                                                                                                                                                                                                                                                                                                                                                                                                                                                                                                                                                                                                                                                                                                                                                                                                                                                                                                                                                                                                                                                                           | 2400 -     |    |
|   |       |                                           | 20-87-50462                                                                                                                                   |                                  | i                                                                                                                                                                                                                                                                                                                                                                                                                                                                                                                                                                                                                                                                                                                                                                                                                                                                                                                                                                                                                                                                                                                                                                                                                                                                                                                                                                                                                                                                                                                                                                                                                                                                                                                                                                                                                                                                                                                                                                                                                                                                                                                              | 4650 -     | To |
| 0 | 5     | De la | Marie Ma                                | 10                               | 920%                                                                                                                                                                                                                                                                                                                                                                                                                                                                                                                                                                                                                                                                                                                                                                                                                                                                                                                                                                                                                                                                                                                                                                                                                                                                                                                                                                                                                                                                                                                                                                                                                                                                                                                                                                                                                                                                                                                                                                                                                                                                                                                           | 930 -      |    |
|   | 0     | re C                                      | BEEE SAGESTA                                                                                                                                  |                                  | 9                                                                                                                                                                                                                                                                                                                                                                                                                                                                                                                                                                                                                                                                                                                                                                                                                                                                                                                                                                                                                                                                                                                                                                                                                                                                                                                                                                                                                                                                                                                                                                                                                                                                                                                                                                                                                                                                                                                                                                                                                                                                                                                              | 3720 -     |    |
|   | 4     |                                           | BIZNE CHOSA AUGE                                                                                                                              | 5                                | 35/-                                                                                                                                                                                                                                                                                                                                                                                                                                                                                                                                                                                                                                                                                                                                                                                                                                                                                                                                                                                                                                                                                                                                                                                                                                                                                                                                                                                                                                                                                                                                                                                                                                                                                                                                                                                                                                                                                                                                                                                                                                                                                                                           | 175 +      |    |
|   | 5     |                                           | ชสองกลา                                                                                                                                       | The Contract of                  | 45/-                                                                                                                                                                                                                                                                                                                                                                                                                                                                                                                                                                                                                                                                                                                                                                                                                                                                                                                                                                                                                                                                                                                                                                                                                                                                                                                                                                                                                                                                                                                                                                                                                                                                                                                                                                                                                                                                                                                                                                                                                                                                                                                           | 200 +      |    |
| - | 6     |                                           |                                                                                                                                               |                                  | 60/                                                                                                                                                                                                                                                                                                                                                                                                                                                                                                                                                                                                                                                                                                                                                                                                                                                                                                                                                                                                                                                                                                                                                                                                                                                                                                                                                                                                                                                                                                                                                                                                                                                                                                                                                                                                                                                                                                                                                                                                                                                                                                                            | 240 -      |    |
|   |       |                                           | 838 NU D 702                                                                                                                                  | A STATE OF STREET                | 457-                                                                                                                                                                                                                                                                                                                                                                                                                                                                                                                                                                                                                                                                                                                                                                                                                                                                                                                                                                                                                                                                                                                                                                                                                                                                                                                                                                                                                                                                                                                                                                                                                                                                                                                                                                                                                                                                                                                                                                                                                                                                                                                           | 225        |    |
|   | ?     |                                           | Aterory Treasure                                                                                                                              | 5                                | 50/-                                                                                                                                                                                                                                                                                                                                                                                                                                                                                                                                                                                                                                                                                                                                                                                                                                                                                                                                                                                                                                                                                                                                                                                                                                                                                                                                                                                                                                                                                                                                                                                                                                                                                                                                                                                                                                                                                                                                                                                                                                                                                                                           | 275        |    |
|   | 8     |                                           | Alterry Massy                                                                                                                                 | A CHARLES                        | 220/-                                                                                                                                                                                                                                                                                                                                                                                                                                                                                                                                                                                                                                                                                                                                                                                                                                                                                                                                                                                                                                                                                                                                                                                                                                                                                                                                                                                                                                                                                                                                                                                                                                                                                                                                                                                                                                                                                                                                                                                                                                                                                                                          | 1100 -     |    |
| 0 | 9     | Huto                                      | y if Eg litrature Ns patil                                                                                                                    |                                  |                                                                                                                                                                                                                                                                                                                                                                                                                                                                                                                                                                                                                                                                                                                                                                                                                                                                                                                                                                                                                                                                                                                                                                                                                                                                                                                                                                                                                                                                                                                                                                                                                                                                                                                                                                                                                                                                                                                                                                                                                                                                                                                                |            |    |
|   |       |                                           | Six though one hur                                                                                                                            | Pord                             | TOTAL                                                                                                                                                                                                                                                                                                                                                                                                                                                                                                                                                                                                                                                                                                                                                                                                                                                                                                                                                                                                                                                                                                                                                                                                                                                                                                                                                                                                                                                                                                                                                                                                                                                                                                                                                                                                                                                                                                                                                                                                                                                                                                                          | 6160 +     |    |
|   |       |                                           | Sixty only)                                                                                                                                   |                                  | 9                                                                                                                                                                                                                                                                                                                                                                                                                                                                                                                                                                                                                                                                                                                                                                                                                                                                                                                                                                                                                                                                                                                                                                                                                                                                                                                                                                                                                                                                                                                                                                                                                                                                                                                                                                                                                                                                                                                                                                                                                                                                                                                              | 2          |    |
| L |       |                                           |                                                                                                                                               | 1100000                          | Shivalings                                                                                                                                                                                                                                                                                                                                                                                                                                                                                                                                                                                                                                                                                                                                                                                                                                                                                                                                                                                                                                                                                                                                                                                                                                                                                                                                                                                                                                                                                                                                                                                                                                                                                                                                                                                                                                                                                                                                                                                                                                                                                                                     | Book Depot |    |
|   | (N    | ine the                                   | Certified That The Books Magazine Have Been Received & Taken to Stock Accession Register Nosal. & The Bill Passed For Rs                      | 777-                             | 27550<br>ity nin                                                                                                                                                                                                                                                                                                                                                                                                                                                                                                                                                                                                                                                                                                                                                                                                                                                                                                                                                                                                                                                                                                                                                                                                                                                                                                                                                                                                                                                                                                                                                                                                                                                                                                                                                                                                                                                                                                                                                                                                                                                                                                               | 1          |    |