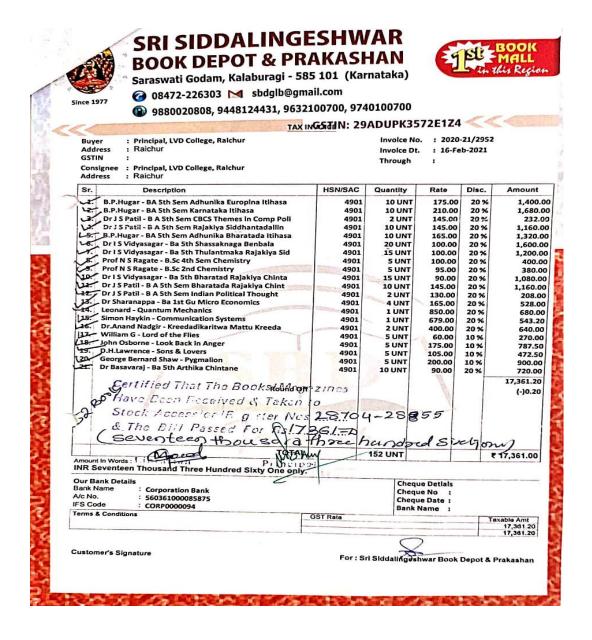

## LAXMI VENKATESH DESAI COLLEGE, RAICHUR-584103.

(Affiliated to Raichur University, Raichur, Re-Accredited by NAAC with "B" Grade)

LIBRARY BOOKS BILLS FROM 2018-19 TO 2022-23

### Bills 2018-19

Customer's Signature