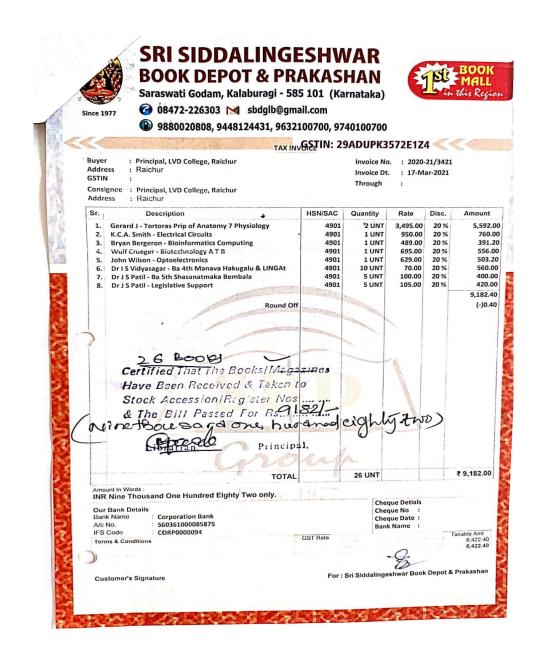

6 UNT    |               |       | ₹ 41,993.40 |
| Amount In Words :                        | housand Nine Hundred Ninety Three | and Forty pai | ise only. |               |       |             |
| INK FULLY OHE I                          | •                                 |               | 0         | heque Detials |       |             |
| Our Bank Details<br>Bank Name<br>A/c No. | Corporation Bank                  |               | c         | heque Date :  |       |             |
| Our Bank Details<br>Bank Name<br>A/c No. |                                   | GST Rate      | c         |               |       | Taxable Amt |



#### LAXMI VENKATESH DESAI COLLEGE, RAICHUR-584103.

(Affiliated to Raichur University, Raichur. Re-Accredited by NAAC with "B" Grade)



#### CENTRAL LIBRARY





#### LAXMI VENKATESH DESAI COLLEGE, RAICHUR-584103.

(Affiliated to Raichur University, Raichur. Re-Accredited by NAAC with "B" Grade)



#### **CENTRAL LIBRARY**





## LAXMI VENKATESH DESAI COLLEGE, RAICHUR-584103. (Affiliated to Raichur University, Raichur. Re-Accredited by NAAC with "B" Grade)



## **CENTRAL LIBRARY**

|                                        |