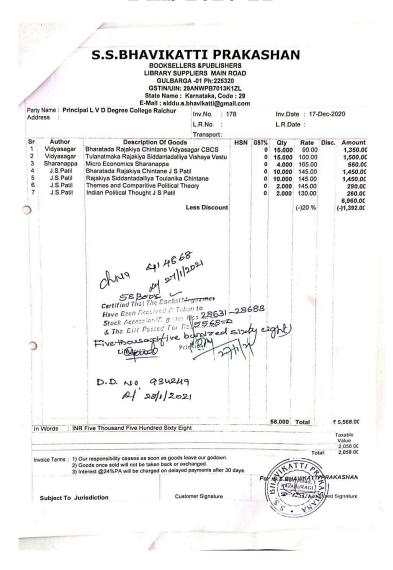

## LAXMI VENKATESH DESAI COLLEGE, RAICHUR-584103.

(Affiliated to Raichur University, Raichur, Re-Accredited by NAAC with "B" Grade)

LIBRARY BOOKS BILLS FROM 2018-19 TO 2022-23

### Bills 2018-19

Customer's Signature