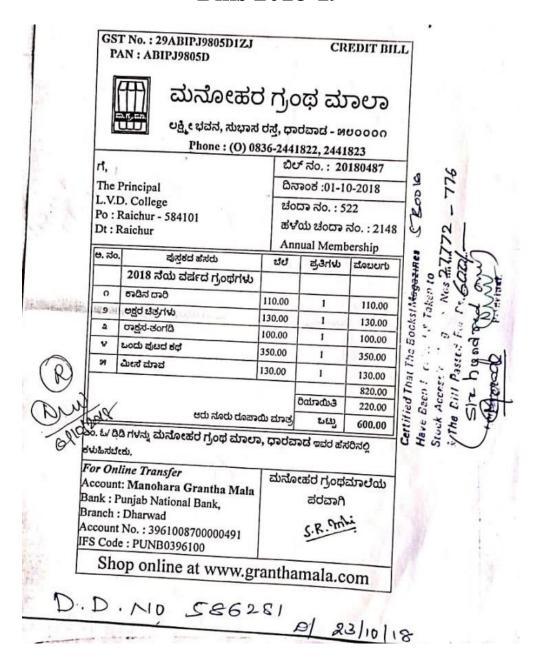

## LAXMI VENKATESH DESAI COLLEGE, RAICHUR-584103.

(Affiliated to Raichur University, Raichur, Re-Accredited by NAAC with "B" Grade)



LIBRARY BOOKS BILLS FROM 2018-19 TO 2022-23



## LAXMI VENKATESH DESAI COLLEGE, RAICHUR-584103.

(Affiliated to Raichur University, Raichur. Re-Accredited by NAAC with "B" Grade)



#### **CENTRAL LIBRARY**





#### LAXMI VENKATESH DESAI COLLEGE, RAICHUR-584103.

(Affiliated to Raichur University, Raichur. Re-Accredited by NAAC with "B" Grade)



### **CENTRAL LIBRARY**





## LAXMI VENKATESH DESAI COLLEGE, RAICHUR-584103. (Affiliated to Raichur University, Raichur. Re-Accredited by NAAC with "B" Grade)





## **DEPARTMENT OF LIBRARY**

| 1 | No. 4 | est<br>SI<br>Ashok I<br>105               | ಶಿವಅಂಗ ಬುಕ್ ಬ<br>Mrt ಹೋಟರ ಕಾಂಕ್ಷಕ್ಸ್ ಬೇರೂಗ ಕಿಲ್ಲಾ, ರಾಂ<br>HIVALINGA BOO<br>total Complex Beroon Quilla, RAICHUR. S<br><u>CASH/CREDIT BILL</u> | ತಿಪ್ರೆ<br><sup>Mala</sup><br>K D | е<br>-изу поп.<br>ЕРОТ