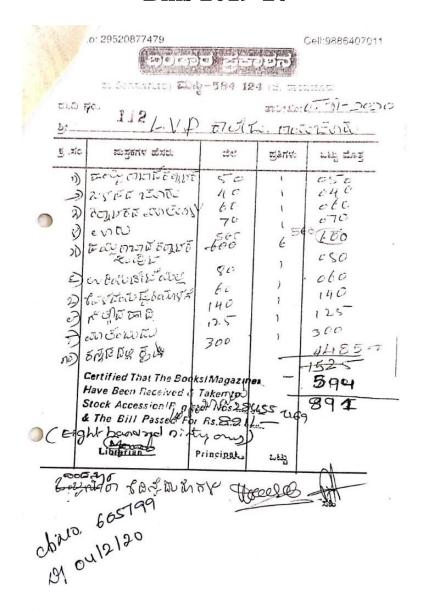

## **DEPARTMENT OF LIBRARY**

| 1 | No. 4 | est<br>SI<br>Ashok I<br>105               | ಶಿವಅಂಗ ಬುಕ್ ಬ<br>Mrt ಹೋಟರ ಕಾಂಕ್ಷಕ್ಸ್ ಬೇರೂಗ ಕಿಲ್ಲಾ, ರಾಂ<br>HIVALINGA BOO<br>total Complex Beroon Quilla, RAICHUR. S<br><u>CASH/CREDIT BILL</u> | ತಿಪ್ರೆ<br><sup>Mala</sup><br>K D | е<br>-изу поп.<br>ЕРОТ                                                                                                                                                                                                                                                                                                                                                                                                                                                                                                                                                                                                                                                                                                                                                                                                                                                                                                                                                                                                                                                                                                                                                                                                                                                                                                                                                                                                                                                                                                                                                                                                                                                                                                                                                                                                                                                                                                                                                                                                                                                                                                         | tato /     |    |
|---|-------|-------------------------------------------|-----------------------------------------------------------------------------------------------------------------------------------------------|----------------------------------|--------------------------------------------------------------------------------------------------------------------------------------------------------------------------------------------------------------------------------------------------------------------------------------------------------------------------------------------------------------------------------------------------------------------------------------------------------------------------------------------------------------------------------------------------------------------------------------------------------------------------------------------------------------------------------------------------------------------------------------------------------------------------------------------------------------------------------------------------------------------------------------------------------------------------------------------------------------------------------------------------------------------------------------------------------------------------------------------------------------------------------------------------------------------------------------------------------------------------------------------------------------------------------------------------------------------------------------------------------------------------------------------------------------------------------------------------------------------------------------------------------------------------------------------------------------------------------------------------------------------------------------------------------------------------------------------------------------------------------------------------------------------------------------------------------------------------------------------------------------------------------------------------------------------------------------------------------------------------------------------------------------------------------------------------------------------------------------------------------------------------------|------------|----|
|   | To,   |                                           | Principal Loller R                                                                                                                            | E POSICIONARIOS                  | SHEET CONTRACTOR OF THE PARTY O | AMOUNT     |    |
|   |       | 200                                       |                                                                                                                                               | Qty.                             | Rate                                                                                                                                                                                                                                                                                                                                                                                                                                                                                                                                                                                                                                                                                                                                                                                                                                                                                                                                                                                                                                                                                                                                                                                                                                                                                                                                                                                                                                                                                                                                                                                                                                                                                                                                                                                                                                                                                                                                                                                                                                                                                                                           | Rs Ps      |    |
|   |       | Bea                                       | Neths, Mehanlah Snay                                                                                                                          | 10                               | 225                                                                                                                                                                                                                                                                                                                                                                                                                                                                                                                                                                                                                                                                                                                                                                                                                                                                                                                                                                                                                                                                                                                                                                                                                                                                                                                                                                                                                                                                                                                                                                                                                                                                                                                                                                                                                                                                                                                                                                                                                                                                                                                            | 2250 -     |    |
|   | 9     |                                           | ADOUT CAEDED                                                                                                                                  | 20                               | 120/                                                                                                                                                                                                                                                                                                                                                                                                                                                                                                                                                                                                                                                                                                                                                                                                                                                                                                                                                                                                                                                                                                                                                                                                                                                                                                                                                                                                                                                                                                                                                                                                                                                                                                                                                                                                                                                                                                                                                                                                                                                                                                                           | 2400 -     |    |
|   |       |                                           | 20-87-50462                                                                                                                                   |                                  | i                                                                                                                                                                                                                                                                                                                                                                                                                                                                                                                                                                                                                                                                                                                                                                                                                                                                                                                                                                                                                                                                                                                                                                                                                                                                                                                                                                                                                                                                                                                                                                                                                                                                                                                                                                                                                                                                                                                                                                                                                                                                                                                              | 4650 -     | To |
| 0 | 5     | De la | Marie Ma                                | 10                               | 920%                                                                                                                                                                                                                                                                                                                                                                                                                                                                                                                                                                                                                                                                                                                                                                                                                                                                                                                                                                                                                                                                                                                                                                                                                                                                                                                                                                                                                                                                                                                                                                                                                                                                                                                                                                                                                                                                                                                                                                                                                                                                                                                           | 930 -      |    |
|   | 0     | re C                                      | BEEE SAGESTA                                                                                                                                  |                                  | 9                                                                                                                                                                                                                                                                                                                                                                                                                                                                                                                                                                                                                                                                                                                                                                                                                                                                                                                                                                                                                                                                                                                                                                                                                                                                                                                                                                                                                                                                                                                                                                                                                                                                                                                                                                                                                                                                                                                                                                                                                                                                                                                              | 3720 -     |    |
|   | 4     |                                           | BIZNE CHOSA AUGE                                                                                                                              | 5                                | 35/-                                                                                                                                                                                                                                                                                                                                                                                                                                                                                                                                                                                                                                                                                                                                                                                                                                                                                                                                                                                                                                                                                                                                                                                                                                                                                                                                                                                                                                                                                                                                                                                                                                                                                                                                                                                                                                                                                                                                                                                                                                                                                                                           | 175 +      |    |
|   | 5     |                                           | ชสองกลา                                                                                                                                       | The Contract of                  | 45/-                                                                                                                                                                                                                                                                                                                                                                                                                                                                                                                                                                                                                                                                                                                                                                                                                                                                                                                                                                                                                                                                                                                                                                                                                                                                                                                                                                                                                                                                                                                                                                                                                                                                                                                                                                                                                                                                                                                                                                                                                                                                                                                           | 200 +      |    |
| - | 6     |                                           |                                                                                                                                               |                                  | 60/                                                                                                                                                                                                                                                                                                                                                                                                                                                                                                                                                                                                                                                                                                                                                                                                                                                                                                                                                                                                                                                                                                                                                                                                                                                                                                                                                                                                                                                                                                                                                                                                                                                                                                                                                                                                                                                                                                                                                                                                                                                                                                                            | 240 -      |    |
|   |       |                                           | 838 NU D 702                                                                                                                                  | A STATE OF STREET                | 457-                                                                                                                                                                                                                                                                                                                                                                                                                                                                                                                                                                                                                                                                                                                                                                                                                                                                                                                                                                                                                                                                                                                                                                                                                                                                                                                                                                                                                                                                                                                                                                                                                                                                                                                                                                                                                                                                                                                                                                                                                                                                                                                           | 225        |    |
|   | ?     |                                           | Aterory Treasure                                                                                                                              | 5                                | 50/-                                                                                                                                                                                                                                                                                                                                                                                                                                                                                                                                                                                                                                                                                                                                                                                                                                                                                                                                                                                                                                                                                                                                                                                                                                                                                                                                                                                                                                                                                                                                                                                                                                                                                                                                                                                                                                                                                                                                                                                                                                                                                                                           | 275        |    |
|   | 8     |                                           | Alterry Massy                                                                                                                                 | A CHARLES                        | 220/-                                                                                                                                                                                                                                                                                                                                                                                                                                                                                                                                                                                                                                                                                                                                                                                                                                                                                                                                                                                                                                                                                                                                                                                                                                                                                                                                                                                                                                                                                                                                                                                                                                                                                                                                                                                                                                                                                                                                                                                                                                                                                                                          | 1100 -     |    |
| 0 | 9     | Huto                                      | y if Eg litrature Ns patil                                                                                                                    |                                  |                                                                                                                                                                                                                                                                                                                                                                                                                                                                                                                                                                                                                                                                                                                                                                                                                                                                                                                                                                                                                                                                                                                                                                                                                                                                                                                                                                                                                                                                                                                                                                                                                                                                                                                                                                                                                                                                                                                                                                                                                                                                                                                                |            |    |
|   |       |                                           | Six though one hur                                                                                                                            | Pord                             | TOTAL                                                                                                                                                                                                                                                                                                                                                                                                                                                                                                                                                                                                                                                                                                                                                                                                                                                                                                                                                                                                                                                                                                                                                                                                                                                                                                                                                                                                                                                                                                                                                                                                                                                                                                                                                                                                                                                                                                                                                                                                                                                                                                                          | 6160 +     |    |
|   |       |                                           | Sixty only)                                                                                                                                   |                                  | 9                                                                                                                                                                                                                                                                                                                                                                                                                                                                                                                                                                                                                                                                                                                                                                                                                                                                                                                                                                                                                                                                                                                                                                                                                                                                                                                                                                                                                                                                                                                                                                                                                                                                                                                                                                                                                                                                                                                                                                                                                                                                                                                              | 2          |    |
| L |       |                                           |                                                                                                                                               | 1100000                          | Shivalings                                                                                                                                                                                                                                                                                                                                                                                                                                                                                                                                                                                                                                                                                                                                                                                                                                                                                                                                                                                                                                                                                                                                                                                                                                                                                                                                                                                                                                                                                                                                                                                                                                                                                                                                                                                                                                                                                                                                                                                                                                                                                                                     | Book Depot |    |
|   | (N    | ine the                                   | Certified That The Books Magazine Have Been Received & Taken to Stock Accession Register Nosal. & The Bill Passed For Rs                      | 777-                             | 27550<br>ity nin                                                                                                                                                                                                                                                                                                                                                                                                                                                                                                                                                                                                                                                                                                                                                                                                                                                                                                                                                                                                                                                                                                                                                                                                                                                                                                                                                                                                                                                                                                                                                                                                                                                                                                                                                                                                                                                                                                                                                                                                                                                                                                               | 1          |    |