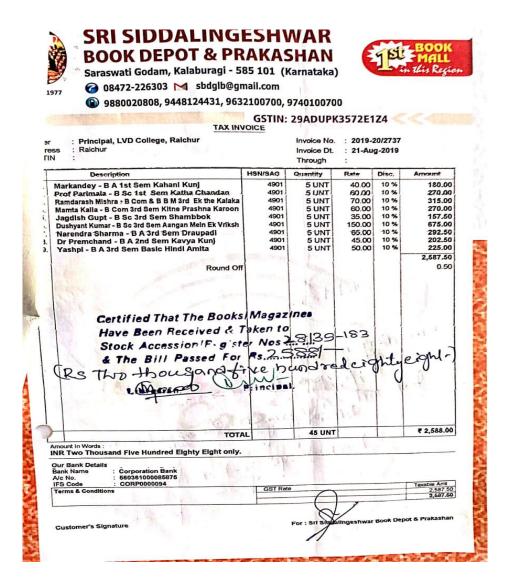

#### SRI SIDDALINGESHWAR **BOOK DEPOT & PRAKASHAN**

Saraswati Godam, Kalaburagi - 585 101 (Karnataka)

→ 08472-226303 M sbdglb@gmail.com

9880020808, 9448124431, 9632100700, 9740100700

GSTIN: 29ADUPK3572E1Z4

**GST INVOICE** Party Invoice No.: 34964 Address Invoice Dt.: 31-Jan-2019 GSTIN : Through Sr. Description HSN/SAC Quantity Rate Disc. Amount Smt - Mamta Kaliya - Paanch Naye Ekanki 4901 3 UNT 35.00 105.00 Devendra Raj - Aath Ekanki 4901 3 UNT 95.00 285.00 Champa Shrivastava - Akanki Saptak 4901 3 UNT 50.00 150.00 540.00 Certified That The BookstMegazines Have Been Received & Taken to TOTAL 9 UNT ₹ 540.00 Amount In Words : INR Five Hundred Forty only. Terms & Conditions