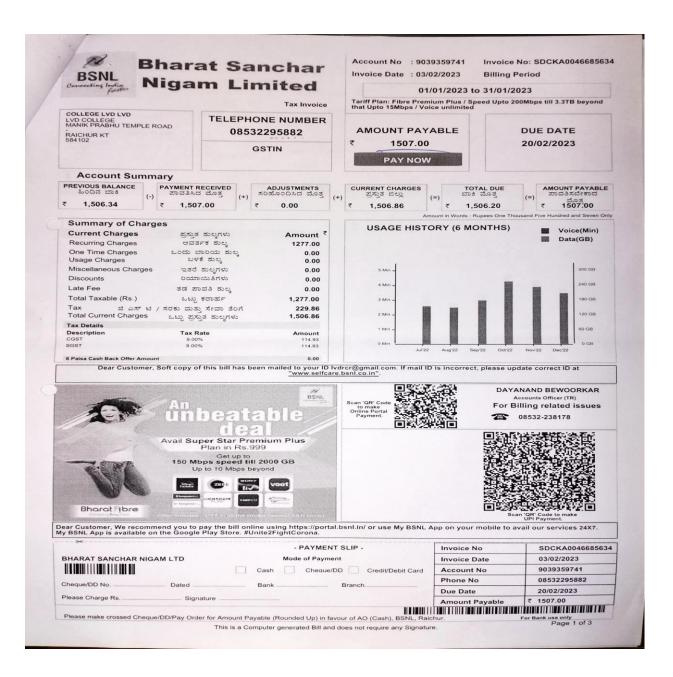

Internal Quality Assurance Cell (IQAC) Laxmi Venkatesh Desai College, RAICHUR-03.

| Connecting Indus   |                                                                      |  |  |
|--------------------|----------------------------------------------------------------------|--|--|
|                    | Payment of Bills/Demand notes.This<br>enerated from BSNL CSC Portal. |  |  |
| Transaction ID     | CCDR1602230204442                                                    |  |  |
| Transaction Date   | 2023-02-16 11:23:42.0                                                |  |  |
| Amount             | ₹ 1507                                                               |  |  |
| Name               | COLLEGE LVD LVD                                                      |  |  |
| Phone No           | 8532295882                                                           |  |  |
| Account No         | 9039359741                                                           |  |  |
| Invoice No         | SDCKA0046685634                                                      |  |  |
| Transaction Status | PENDING                                                              |  |  |
| Cheque/DD No & Da  | te 630511 & 14-FEB-2023                                              |  |  |
| Note:-             | Cheque/DD are subjected to realization.                              |  |  |
| 🕀 Print            | UNCOCSC Incharge RR<br>BSNL                                          |  |  |
| × Close            | Ret A                                                                |  |  |