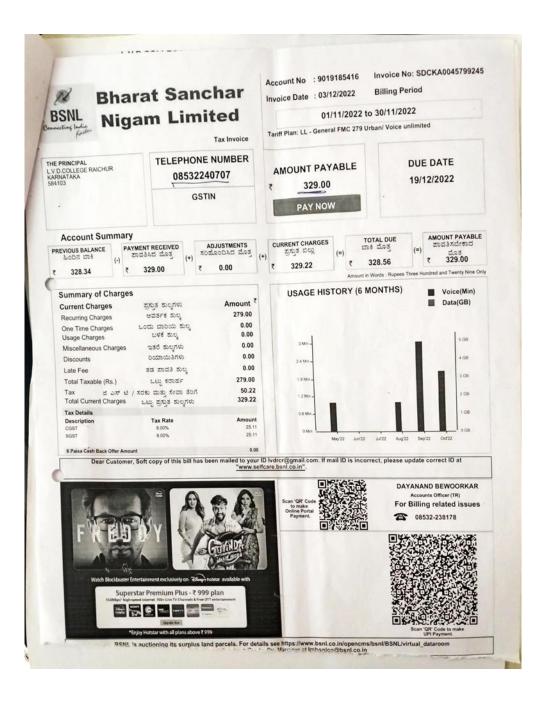

## 4.3.1 IT-FACILITIES

Internal Quality Assurance Cell (IQAC) Laxmi Venkatesh Desai College, RAICHUR-03.

| THE PRINCIPAL<br>L.V.D. COLLEGE<br>RAICHUR |                                                                                                         | Tax Invoice<br>PHONE NUMBER<br>3532240286 |                                                                                                                                                                                                                                                                                                                                                                                                                                                                                                                                                                                                                                                                                                                                                                                                                                                                                                                                                                                                                                                                                                                                                                                                                                                                                                                                                                                                                                                                |                                                       |  |
|--------------------------------------------|---------------------------------------------------------------------------------------------------------|-------------------------------------------|----------------------------------------------------------------------------------------------------------------------------------------------------------------------------------------------------------------------------------------------------------------------------------------------------------------------------------------------------------------------------------------------------------------------------------------------------------------------------------------------------------------------------------------------------------------------------------------------------------------------------------------------------------------------------------------------------------------------------------------------------------------------------------------------------------------------------------------------------------------------------------------------------------------------------------------------------------------------------------------------------------------------------------------------------------------------------------------------------------------------------------------------------------------------------------------------------------------------------------------------------------------------------------------------------------------------------------------------------------------------------------------------------------------------------------------------------------------|-------------------------------------------------------|--|
| KARNATAKA<br>584103                        |                                                                                                         | GSTIN                                     | ₹ <u>329.00</u><br>PAY NOW                                                                                                                                                                                                                                                                                                                                                                                                                                                                                                                                                                                                                                                                                                                                                                                                                                                                                                                                                                                                                                                                                                                                                                                                                                                                                                                                                                                                                                     | 19/12/2022                                            |  |
| Account Sum                                | imary                                                                                                   |                                           |                                                                                                                                                                                                                                                                                                                                                                                                                                                                                                                                                                                                                                                                                                                                                                                                                                                                                                                                                                                                                                                                                                                                                                                                                                                                                                                                                                                                                                                                |                                                       |  |
| PREVIOUS BALANCE<br>ಹಿಂದಿನ ಬಾಕಿ            | (-) PAYMENT RECEIVED<br>জার্রটমল আঁগ্রু                                                                 | ADJUSTMENTS<br>ಸರಿಹೊಂದಿಸಿದ ಮೊತ್ತ          | CURRENT CHARGES TO<br>සුතුර සිංහූ (=) සිං                                                                                                                                                                                                                                                                                                                                                                                                                                                                                                                                                                                                                                                                                                                                                                                                                                                                                                                                                                                                                                                                                                                                                                                                                                                                                                                                                                                                                      | otal DUE<br>ಕಿ ಮೊಕ್ತ (=) AMOUNT PAYABL<br>ಪಾವತಿಸಬೇಕಾದ |  |
| 329.07                                     | ₹ 330.00                                                                                                | ₹ 0.00                                    | (+) (-)                                                                                                                                                                                                                                                                                                                                                                                                                                                                                                                                                                                                                                                                                                                                                                                                                                                                                                                                                                                                                                                                                                                                                                                                                                                                                                                                                                                                                                                        | 328.29 て 329.00                                       |  |
| Summary of Cha                             | irges /                                                                                                 |                                           |                                                                                                                                                                                                                                                                                                                                                                                                                                                                                                                                                                                                                                                                                                                                                                                                                                                                                                                                                                                                                                                                                                                                                                                                                                                                                                                                                                                                                                                                | Words : Rupees Three Hundred and Twenty Nine 0        |  |
| Current Charges                            | ಪ್ರಸ್ತುತ ಶುಲ್ಮಗಳು                                                                                       | Amount 3                                  | USAGE HISTORY (6 M                                                                                                                                                                                                                                                                                                                                                                                                                                                                                                                                                                                                                                                                                                                                                                                                                                                                                                                                                                                                                                                                                                                                                                                                                                                                                                                                                                                                                                             | wonce(mint)                                           |  |
| Recurring Charges                          | ಆವರ್ತಕ ಶುಲ್ಕ                                                                                            | 279.00                                    | AIC.No.1.S.                                                                                                                                                                                                                                                                                                                                                                                                                                                                                                                                                                                                                                                                                                                                                                                                                                                                                                                                                                                                                                                                                                                                                                                                                                                                                                                                                                                                                                                    | Data(GB)                                              |  |
| One Time Charges                           | ಒಂದು ಬಾರಿಯ ಶುಂ                                                                                          | 0.00                                      | 646                                                                                                                                                                                                                                                                                                                                                                                                                                                                                                                                                                                                                                                                                                                                                                                                                                                                                                                                                                                                                                                                                                                                                                                                                                                                                                                                                                                                                                                            | 342                                                   |  |
| Usage Charges<br>Miscellaneous Charg       | ಬಳಕೆ ಶುಲ್ಮ                                                                                              | 0.00                                      | ch. No.                                                                                                                                                                                                                                                                                                                                                                                                                                                                                                                                                                                                                                                                                                                                                                                                                                                                                                                                                                                                                                                                                                                                                                                                                                                                                                                                                                                                                                                        |                                                       |  |
| Discounts                                  | es ಇತರೆ ತುಲ್ಲಗಳು<br>ರಿಯಾಯಿತಿಗಳು                                                                         | 0.00                                      | 70 mate: 12/12                                                                                                                                                                                                                                                                                                                                                                                                                                                                                                                                                                                                                                                                                                                                                                                                                                                                                                                                                                                                                                                                                                                                                                                                                                                                                                                                                                                                                                                 | SGB SGB                                               |  |
| Late Fee                                   | ತಡ ಪಾವತಿ ಶುಲ್ಯ                                                                                          | 0.00                                      | 56 Min -                                                                                                                                                                                                                                                                                                                                                                                                                                                                                                                                                                                                                                                                                                                                                                                                                                                                                                                                                                                                                                                                                                                                                                                                                                                                                                                                                                                                                                                       | 4.08                                                  |  |
| Total Taxable (Rs.)                        | ಒಟ್ಟು ಕರಾರ್ಹ                                                                                            | 279.00                                    | 42 Mm -                                                                                                                                                                                                                                                                                                                                                                                                                                                                                                                                                                                                                                                                                                                                                                                                                                                                                                                                                                                                                                                                                                                                                                                                                                                                                                                                                                                                                                                        | 3.08                                                  |  |
| Tax ಜಿಎಸ್                                  | ಟ / ಸರಕು ಮತು ಸೇವಾ ತೇ                                                                                    | ਸ 50.22                                   |                                                                                                                                                                                                                                                                                                                                                                                                                                                                                                                                                                                                                                                                                                                                                                                                                                                                                                                                                                                                                                                                                                                                                                                                                                                                                                                                                                                                                                                                |                                                       |  |
| Total Current Charge                       | <ul> <li>ಒಟ್ಟು ಪ್ರಸ್ತುತ ಶುಲ್ಕಗಳ</li> </ul>                                                              | 329.22                                    | 28 Mn -                                                                                                                                                                                                                                                                                                                                                                                                                                                                                                                                                                                                                                                                                                                                                                                                                                                                                                                                                                                                                                                                                                                                                                                                                                                                                                                                                                                                                                                        | 2 08                                                  |  |
| Tax Details<br>Description                 | Tax Rate                                                                                                | Amount                                    | 14 Mn -                                                                                                                                                                                                                                                                                                                                                                                                                                                                                                                                                                                                                                                                                                                                                                                                                                                                                                                                                                                                                                                                                                                                                                                                                                                                                                                                                                                                                                                        | 108                                                   |  |
| CGST ,<br>SGST                             | 9.00%<br>9.00%                                                                                          | 25.11                                     | 0.000                                                                                                                                                                                                                                                                                                                                                                                                                                                                                                                                                                                                                                                                                                                                                                                                                                                                                                                                                                                                                                                                                                                                                                                                                                                                                                                                                                                                                                                          | 0.68                                                  |  |
| 6 Paisa Cüsh Back Offer A                  |                                                                                                         |                                           | May'22 Jun'22                                                                                                                                                                                                                                                                                                                                                                                                                                                                                                                                                                                                                                                                                                                                                                                                                                                                                                                                                                                                                                                                                                                                                                                                                                                                                                                                                                                                                                                  | 3/722 Aug/22 Sep/22 Oct/22                            |  |
|                                            |                                                                                                         | 0.00                                      | D lvdrcr@gmail.com. If mail ID is incorre                                                                                                                                                                                                                                                                                                                                                                                                                                                                                                                                                                                                                                                                                                                                                                                                                                                                                                                                                                                                                                                                                                                                                                                                                                                                                                                                                                                                                      |                                                       |  |
|                                            |                                                                                                         | _www.self                                 | care.bsnl.co.in".                                                                                                                                                                                                                                                                                                                                                                                                                                                                                                                                                                                                                                                                                                                                                                                                                                                                                                                                                                                                                                                                                                                                                                                                                                                                                                                                                                                                                                              | It, please update correct ID at                       |  |
| F                                          |                                                                                                         |                                           | San Ste Car<br>United<br>Page 1<br>0<br>0<br>0<br>0<br>1<br>0<br>1<br>0<br>1<br>0<br>1<br>0<br>1<br>0<br>1<br>0<br>1<br>0<br>1<br>0<br>1<br>0<br>1<br>0<br>1<br>0<br>1<br>0<br>1<br>0<br>1<br>0<br>1<br>0<br>1<br>0<br>1<br>0<br>1<br>0<br>1<br>0<br>1<br>0<br>1<br>0<br>1<br>0<br>1<br>0<br>1<br>0<br>1<br>0<br>1<br>0<br>1<br>0<br>1<br>0<br>1<br>0<br>1<br>0<br>1<br>0<br>1<br>0<br>1<br>0<br>1<br>0<br>1<br>0<br>1<br>0<br>1<br>0<br>1<br>0<br>1<br>0<br>1<br>0<br>1<br>0<br>1<br>0<br>1<br>0<br>1<br>0<br>1<br>0<br>1<br>0<br>1<br>0<br>1<br>0<br>1<br>0<br>1<br>0<br>1<br>0<br>1<br>0<br>1<br>0<br>1<br>0<br>1<br>0<br>1<br>0<br>1<br>0<br>1<br>0<br>1<br>0<br>1<br>0<br>1<br>0<br>1<br>0<br>1<br>0<br>1<br>0<br>1<br>0<br>1<br>0<br>1<br>0<br>1<br>0<br>1<br>0<br>1<br>0<br>1<br>0<br>1<br>0<br>1<br>0<br>1<br>0<br>1<br>0<br>1<br>0<br>1<br>0<br>1<br>0<br>1<br>0<br>1<br>0<br>1<br>0<br>1<br>0<br>1<br>0<br>1<br>0<br>1<br>0<br>1<br>0<br>1<br>0<br>1<br>0<br>1<br>0<br>1<br>0<br>1<br>0<br>1<br>0<br>1<br>0<br>1<br>0<br>1<br>0<br>1<br>0<br>1<br>0<br>1<br>0<br>1<br>0<br>1<br>0<br>1<br>0<br>1<br>0<br>1<br>0<br>1<br>0<br>1<br>0<br>1<br>0<br>1<br>0<br>1<br>0<br>1<br>0<br>1<br>0<br>1<br>0<br>1<br>0<br>1<br>0<br>1<br>0<br>1<br>0<br>1<br>0<br>1<br>0<br>1<br>0<br>1<br>0<br>1<br>0<br>1<br>0<br>1<br>0<br>1<br>0<br>1<br>0<br>1<br>0<br>1<br>0<br>1<br>0<br>1<br>0<br>1<br>0<br>1<br>1<br>1<br>1<br>1<br>1<br>1<br>1<br>1<br>1<br>1<br>1<br>1 |                                                       |  |
| Research and a second                      | Entertainment exclusively on Si-<br>erstar Premium Plus - ₹ 5<br>opertinteret 300+ Live TV Channels 6 D | Protect available with<br>199 plan        | 3) Pr-24588-43 151<br>0 Pr-29588348 151<br>0 Pr-29588348 151                                                                                                                                                                                                                                                                                                                                                                                                                                                                                                                                                                                                                                                                                                                                                                                                                                                                                                                                                                                                                                                                                                                                                                                                                                                                                                                                                                                                   |                                                       |  |
|                                            |                                                                                                         |                                           | OP-295884-7415<br>TOTHL 73-5495                                                                                                                                                                                                                                                                                                                                                                                                                                                                                                                                                                                                                                                                                                                                                                                                                                                                                                                                                                                                                                                                                                                                                                                                                                                                                                                                                                                                                                |                                                       |  |
|                                            | Enjoy Hotstar with all plans above                                                                      | With the state of the state of the        | P.SIJq L                                                                                                                                                                                                                                                                                                                                                                                                                                                                                                                                                                                                                                                                                                                                                                                                                                                                                                                                                                                                                                                                                                                                                                                                                                                                                                                                                                                                                                                       | Scan 'QR' Code to make                                |  |
| BSNI                                       | is auctioning its surplus                                                                               | and parcele. Fee details                  | see https://www.bshl.co.in/opencms/ber                                                                                                                                                                                                                                                                                                                                                                                                                                                                                                                                                                                                                                                                                                                                                                                                                                                                                                                                                                                                                                                                                                                                                                                                                                                                                                                                                                                                                         | UPI Payment.                                          |  |