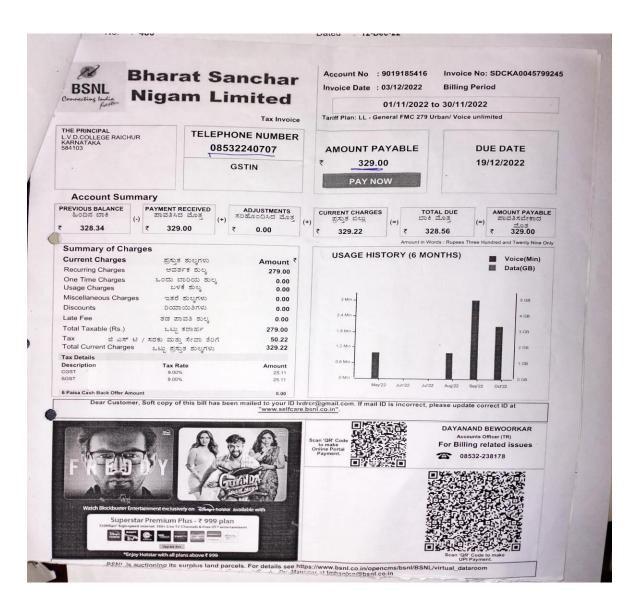

## 4.3.1 IT-FACILITIES

Internal Quality Assurance Cell (IQAC) Laxmi Venkatesh Desai College, RAICHUR-03.

| THE PRINCIPAL<br>L.V.D. COLLEGE<br>RAICHUR |                                                                                                         | Tax Invoice<br>PHONE NUMBER<br>3532240286 |                                                                                                                                                                                                                                                                                                                                                                                                                                                                                                                                                                                                                                                                                                                                                                                                                                                                                                                                                                                                                                                                                                                                                                                                                                                                                                                                                                                                                                                                |                                                       |  |
|--------------------------------------------|---------------------------------------------------------------------------------------------------------|-------------------------------------------|----------------------------------------------------------------------------------------------------------------------------------------------------------------------------------------------------------------------------------------------------------------------------------------------------------------------------------------------------------------------------------------------------------------------------------------------------------------------------------------------------------------------------------------------------------------------------------------------------------------------------------------------------------------------------------------------------------------------------------------------------------------------------------------------------------------------------------------------------------------------------------------------------------------------------------------------------------------------------------------------------------------------------------------------------------------------------------------------------------------------------------------------------------------------------------------------------------------------------------------------------------------------------------------------------------------------------------------------------------------------------------------------------------------------------------------------------------------|-------------------------------------------------------|--|
| KARNATAKA<br>584103                        |                                                                                                         | GSTIN                                     | ₹ <u>329.00</u><br>PAY NOW                                                                                                                                                                                                                                                                                                                                                                                                                                                                                                                                                                                                                                                                                                                                                                                                                                                                                                                                                                                                                                                                                                                                                                                                                                                                                                                                                                                                                                     | 19/12/2022                                            |  |
| Account Sum                                | imary                                                                                                   |                                           |                                                                                                                                                                                                                                                                                                                                                                                                                                                                                                                                                                                                                                                                                                                                                                                                                                                                                                                                                                                                                                                                                                                                                                                                                                                                                                                                                                                                                                                                |                                                       |  |
| PREVIOUS BALANCE<br>ಹಿಂದಿನ ಬಾಕಿ            | (-) PAYMENT RECEIVED<br>জার্রটমল আঁগ্রু                                                                 | ADJUSTMENTS<br>ಸರಿಹೊಂದಿಸಿದ ಮೊತ್ತ          | CURRENT CHARGES TO<br>සුතුර සිංහූ (=) සිං                                                                                                                                                                                                                                                                                                                                                                                                                                                                                                                                                                                                                                                                                                                                                                                                                                                                                                                                                                                                                                                                                                                                                                                                                                                                                                                                                                                                                      | otal DUE<br>ಕಿ ಮೊಕ್ತ (=) AMOUNT PAYABL<br>ಪಾವತಿಸಬೇಕಾದ |  |
| 329.07                                     | ₹ 330.00                                                                                                | ₹ 0.00                                    | (+) (-)                                                                                                                                                                                                                                                                                                                                                                                                                                                                                                                                                                                                                                                                                                                                                                                                                                                                                                                                                                                                                                                                                                                                                                                                                                                                                                                                                                                                                                                        | 328.29 て 329.00                                       |  |
| Summary of Cha                             | irges /                                                                                                 |                                           |                                                                                                                                                                                                                                                                                                                                                                                                                                                                                                                                                                                                                                                                                                                                                                                                                                                                                                                                                                                                                                                                                                                                                                                                                                                                                                                                                                                                                                                                | Words : Rupees Three Hundred and Twenty Nine 0        |  |
| Current Charges                            | ಪ್ರಸ್ತುತ ಶುಲ್ಮಗಳು                                                                                       | Amount 3                                  | USAGE HISTORY (6 M                                                                                                                                                                                                                                                                                                                                                                                                                                                                                                                                                                                                                                                                                                                                                                                                                                                                                                                                                                                                                                                                                                                                                                                                                                                                                                                                                                                                                                             | wonce(mint)                                           |  |
| Recurring Charges                          | ಆವರ್ತಕ ಶುಲ್ಕ                                                                                            | 279.00                                    | AIC.No.1.S.                                                                                                                                                                                                                                                                                                                                                                                                                                                                                                                                                                                                                                                                                                                                                                                                                                                                                                                                                                                                                                                                                                                                                                                                                                                                                                                                                                                                                                                    | Data(GB)                                              |  |
| One Time Charges                           | ಒಂದು ಬಾರಿಯ ಶುಂ                                                                                          | 0.00                                      | 646                                                                                                                                                                                                                                                                                                                                                                                                                                                                                                                                                                                                                                                                                                                                                                                                                                                                                                                                                                                                                                                                                                                                                                                                                                                                                                                                                                                                                                                            | 342                                                   |  |
| Usage Charges<br>Miscellaneous Charg       | ಬಳಕೆ ಶುಲ್ಮ                                                                                              | 0.00                                      | ch. No.                                                                                                                                                                                                                                                                                                                                                                                                                                                                                                                                                                                                                                                                                                                                                                                                                                                                                                                                                                                                                                                                                                                                                                                                                                                                                                                                                                                                                                                        |                                                       |  |
| Discounts                                  | es ಇತರೆ ತುಲ್ಲಗಳು<br>ರಿಯಾಯಿತಿಗಳು                                                                         | 0.00                                      | 70 mate: 12/12                                                                                                                                                                                                                                                                                                                                                                                                                                                                                                                                                                                                                                                                                                                                                                                                                                                                                                                                                                                                                                                                                                                                                                                                                                                                                                                                                                                                                                                 | SGB SGB                                               |  |
| Late Fee                                   | ತಡ ಪಾವತಿ ಶುಲ್ಯ                                                                                          | 0.00                                      | 56 Min -                                                                                                                                                                                                                                                                                                                                                                                                                                                                                                                                                                                                                                                                                                                                                                                                                                                                                                                                                                                                                                                                                                                                                                                                                                                                                                                                                                                                                                                       | 4.08                                                  |  |
| Total Taxable (Rs.)                        | ಒಟ್ಟು ಕರಾರ್ಹ                                                                                            | 279.00                                    | 42 Mm -                                                                                                                                                                                                                                                                                                                                                                                                                                                                                                                                                                                                                                                                                                                                                                                                                                                                                                                                                                                                                                                                                                                                                                                                                                                                                                                                                                                                                                                        | 3.08                                                  |  |
| Tax ಜಿಎಸ್                                  | ಟ / ಸರಕು ಮತು ಸೇವಾ ತೇ                                                                                    | ਸ 50.22                                   |                                                                                                                                                                                                                                                                                                                                                                                                                                                                                                                                                                                                                                                                                                                                                                                                                                                                                                                                                                                                                                                                                                                                                                                                                                                                                                                                                                                                                                                                |                                                       |  |
| Total Current Charge                       | <ul> <li>ಒಟ್ಟು ಪ್ರಸ್ತುತ ಶುಲ್ಕಗಳ</li> </ul>                                                              | 329.22                                    | 28 Mn -                                                                                                                                                                                                                                                                                                                                                                                                                                                                                                                                                                                                                                                                                                                                                                                                                                                                                                                                                                                                                                                                                                                                                                                                                                                                                                                                                                                                                                                        | 2 08                                                  |  |
| Tax Details<br>Description                 | Tax Rate                                                                                                | Amount                                    | 14 Mn -                                                                                                                                                                                                                                                                                                                                                                                                                                                                                                                                                                                                                                                                                                                                                                                                                                                                                                                                                                                                                                                                                                                                                                                                                                                                                                                                                                                                                                                        | 108                                                   |  |
| CGST ,<br>SGST                             | 9.00%<br>9.00%                                                                                          | 25.11                                     | 0.000                                                                                                                                                                                                                                                                                                                                                                                                                                                                                                                                                                                                                                                                                                                                                                                                                                                                                                                                                                                                                                                                                                                                                                                                                                                                                                                                                                                                                                                          | 0.68                                                  |  |
| 6 Paisa Cüsh Back Offer A                  |                                                                                                         |                                           | May'22 Jun'22                                                                                                                                                                                                                                                                                                                                                                                                                                                                                                                                                                                                                                                                                                                                                                                                                                                                                                                                                                                                                                                                                                                                                                                                                                                                                                                                                                                                                                                  | 3/722 Aug/22 Sep/22 Oct/22                            |  |
|                                            |                                                                                                         | 0.00                                      | D lvdrcr@gmail.com. If mail ID is incorre                                                                                                                                                                                                                                                                                                                                                                                                                                                                                                                                                                                                                                                                                                                                                                                                                                                                                                                                                                                                                                                                                                                                                                                                                                                                                                                                                                                                                      |                                                       |  |
|                                            |                                                                                                         | _www.self                                 | care.bsnl.co.in".                                                                                                                                                                                                                                                                                                                                                                                                                                                                                                                                                                                                                                                                                                                                                                                                                                                                                                                                                                                                                                                                                                                                                                                                                                                                                                                                                                                                                                              | It, please update correct ID at                       |  |
| F                                          |                                                                                                         |                                           | San Ste Car<br>United<br>Page 1<br>0<br>0<br>0<br>0<br>1<br>0<br>1<br>0<br>1<br>0<br>1<br>0<br>1<br>0<br>1<br>0<br>1<br>0<br>1<br>0<br>1<br>0<br>1<br>0<br>1<br>0<br>1<br>0<br>1<br>0<br>1<br>0<br>1<br>0<br>1<br>0<br>1<br>0<br>1<br>0<br>1<br>0<br>1<br>0<br>1<br>0<br>1<br>0<br>1<br>0<br>1<br>0<br>1<br>0<br>1<br>0<br>1<br>0<br>1<br>0<br>1<br>0<br>1<br>0<br>1<br>0<br>1<br>0<br>1<br>0<br>1<br>0<br>1<br>0<br>1<br>0<br>1<br>0<br>1<br>0<br>1<br>0<br>1<br>0<br>1<br>0<br>1<br>0<br>1<br>0<br>1<br>0<br>1<br>0<br>1<br>0<br>1<br>0<br>1<br>0<br>1<br>0<br>1<br>0<br>1<br>0<br>1<br>0<br>1<br>0<br>1<br>0<br>1<br>0<br>1<br>0<br>1<br>0<br>1<br>0<br>1<br>0<br>1<br>0<br>1<br>0<br>1<br>0<br>1<br>0<br>1<br>0<br>1<br>0<br>1<br>0<br>1<br>0<br>1<br>0<br>1<br>0<br>1<br>0<br>1<br>0<br>1<br>0<br>1<br>0<br>1<br>0<br>1<br>0<br>1<br>0<br>1<br>0<br>1<br>0<br>1<br>0<br>1<br>0<br>1<br>0<br>1<br>0<br>1<br>0<br>1<br>0<br>1<br>0<br>1<br>0<br>1<br>0<br>1<br>0<br>1<br>0<br>1<br>0<br>1<br>0<br>1<br>0<br>1<br>0<br>1<br>0<br>1<br>0<br>1<br>0<br>1<br>0<br>1<br>0<br>1<br>0<br>1<br>0<br>1<br>0<br>1<br>0<br>1<br>0<br>1<br>0<br>1<br>0<br>1<br>0<br>1<br>0<br>1<br>0<br>1<br>0<br>1<br>0<br>1<br>0<br>1<br>0<br>1<br>0<br>1<br>0<br>1<br>0<br>1<br>0<br>1<br>0<br>1<br>0<br>1<br>0<br>1<br>0<br>1<br>0<br>1<br>0<br>1<br>0<br>1<br>0<br>1<br>0<br>1<br>0<br>1<br>0<br>1<br>0<br>1<br>0<br>1<br>1<br>1<br>1<br>1<br>1<br>1<br>1<br>1<br>1<br>1<br>1<br>1 |                                                       |  |
| Research and a second                      | Entertainment exclusively on Si-<br>erstar Premium Plus - ₹ 5<br>opertinteret 300+ Live TV Channels 6 D | Protect available with<br>199 plan        | 3) Pr-24588-43 151<br>0 Pr-29588348 151<br>0 Pr-29588348 151                                                                                                                                                                                                                                                                                                                                                                                                                                                                                                                                                                                                                                                                                                                                                                                                                                                                                                                                                                                                                                                                                                                                                                                                                                                                                                                                                                                                   |                                                       |  |
|                                            |                                                                                                         |                                           | OP-295884-7415<br>TOTHL 73-5495                                                                                                                                                                                                                                                                                                                                                                                                                                                                                                                                                                                                                                                                                                                                                                                                                                                                                                                                                                                                                                                                                                                                                                                                                                                                                                                                                                                                                                |                                                       |  |
|                                            | Enjoy Hotstar with all plans above                                                                      | With the state of the state of the        | P.SIJq L                                                                                                                                                                                                                                                                                                                                                                                                                                                                                                                                                                                                                                                                                                                                                                                                                                                                                                                                                                                                                                                                                                                                                                                                                                                                                                                                                                                                                                                       | Scan 'QR' Code to make                                |  |
| BSNI                                       | is auctioning its surplus                                                                               | and parcele. Fee details                  | see https://www.bshl.co.in/opencms/ber                                                                                                                                                                                                                                                                                                                                                                                                                                                                                                                                                                                                                                                                                                                                                                                                                                                                                                                                                                                                                                                                                                                                                                                                                                                                                                                                                                                                                         | UPI Payment.                                          |  |