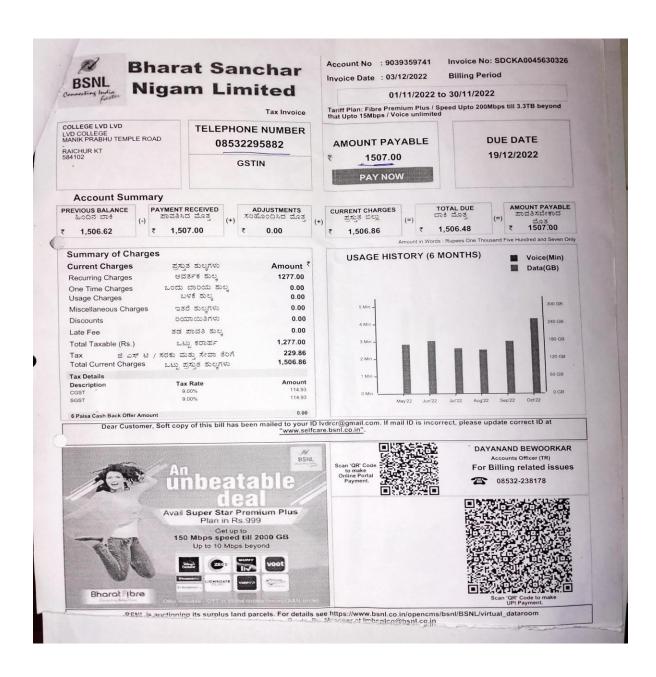

## 4.3.1 IT-FACILITIES

Internal Quality Assurance Cell (IQAC) Laxmi Venkatesh Desai College, RAICHUR-03.

| THE PRINCIPAL<br>L.V.D. COLLEGE<br>RAICHUR |                                                                                                         | Tax Invoice<br>PHONE NUMBER<br>3532240286 |                                                                                                                                                                                                                                                                                                                                                                                                                                                                                                                                                                                                                                                                                                                                                                                                                                                                                                                                                                                                                                                                                                                                                                                                                                                                                                                                                                                                                                                                |                                                       |  |
|--------------------------------------------|---------------------------------------------------------------------------------------------------------|-------------------------------------------|----------------------------------------------------------------------------------------------------------------------------------------------------------------------------------------------------------------------------------------------------------------------------------------------------------------------------------------------------------------------------------------------------------------------------------------------------------------------------------------------------------------------------------------------------------------------------------------------------------------------------------------------------------------------------------------------------------------------------------------------------------------------------------------------------------------------------------------------------------------------------------------------------------------------------------------------------------------------------------------------------------------------------------------------------------------------------------------------------------------------------------------------------------------------------------------------------------------------------------------------------------------------------------------------------------------------------------------------------------------------------------------------------------------------------------------------------------------|-------------------------------------------------------|--|
| KARNATAKA<br>584103                        |                                                                                                         | GSTIN                                     | ₹ <u>329.00</u><br>PAY NOW                                                                                                                                                                                                                                                                                                                                                                                                                                                                                                                                                                                                                                                                                                                                                                                                                                                                                                                                                                                                                                                                                                                                                                                                                                                                                                                                                                                                                                     | 19/12/2022                                            |  |
| Account Sum                                | imary                                                                                                   |                                           |                                                                                                                                                                                                                                                                                                                                                                                                                                                                                                                                                                                                                                                                                                                                                                                                                                                                                                                                                                                                                                                                                                                                                                                                                                                                                                                                                                                                                                                                |                                                       |  |
| PREVIOUS BALANCE<br>ಹಿಂದಿನ ಬಾಕಿ            | (-) PAYMENT RECEIVED<br>জার্রটমল আঁগ্রু                                                                 | ADJUSTMENTS<br>ಸರಿಹೊಂದಿಸಿದ ಮೊತ್ತ          | CURRENT CHARGES TO<br>සුතුර සිංහූ (=) සිං                                                                                                                                                                                                                                                                                                                                                                                                                                                                                                                                                                                                                                                                                                                                                                                                                                                                                                                                                                                                                                                                                                                                                                                                                                                                                                                                                                                                                      | otal DUE<br>ಕಿ ಮೊಕ್ತ (=) AMOUNT PAYABL<br>ಪಾವತಿಸಬೇಕಾದ |  |
| 329.07                                     | ₹ 330.00                                                                                                | ₹ 0.00                                    | (+) (-)                                                                                                                                                                                                                                                                                                                                                                                                                                                                                                                                                                                                                                                                                                                                                                                                                                                                                                                                                                                                                                                                                                                                                                                                                                                                                                                                                                                                                                                        | 328.29 て 329.00                                       |  |
| Summary of Cha                             | irges /                                                                                                 |                                           |                                                                                                                                                                                                                                                                                                                                                                                                                                                                                                                                                                                                                                                                                                                                                                                                                                                                                                                                                                                                                                                                                                                                                                                                                                                                                                                                                                                                                                                                | Words : Rupees Three Hundred and Twenty Nine 0        |  |
| Current Charges                            | ಪ್ರಸ್ತುತ ಶುಲ್ಮಗಳು                                                                                       | Amount 3                                  | USAGE HISTORY (6 M                                                                                                                                                                                                                                                                                                                                                                                                                                                                                                                                                                                                                                                                                                                                                                                                                                                                                                                                                                                                                                                                                                                                                                                                                                                                                                                                                                                                                                             | wonce(mint)                                           |  |
| Recurring Charges                          | ಆವರ್ತಕ ಶುಲ್ಕ                                                                                            | 279.00                                    | AIC.No.1.S.                                                                                                                                                                                                                                                                                                                                                                                                                                                                                                                                                                                                                                                                                                                                                                                                                                                                                                                                                                                                                                                                                                                                                                                                                                                                                                                                                                                                                                                    | Data(GB)                                              |  |
| One Time Charges                           | ಒಂದು ಬಾರಿಯ ಶುಂ                                                                                          | 0.00                                      | 646                                                                                                                                                                                                                                                                                                                                                                                                                                                                                                                                                                                                                                                                                                                                                                                                                                                                                                                                                                                                                                                                                                                                                                                                                                                                                                                                                                                                                                                            | 342                                                   |  |
| Usage Charges<br>Miscellaneous Charg       | ಬಳಕೆ ಶುಲ್ಮ                                                                                              | 0.00                                      | ch. No.                                                                                                                                                                                                                                                                                                                                                                                                                                                                                                                                                                                                                                                                                                                                                                                                                                                                                                                                                                                                                                                                                                                                                                                                                                                                                                                                                                                                                                                        |                                                       |  |
| Discounts                                  | es ಇತರೆ ತುಲ್ಲಗಳು<br>ರಿಯಾಯಿತಿಗಳು                                                                         | 0.00                                      | 70 mate: 12/12                                                                                                                                                                                                                                                                                                                                                                                                                                                                                                                                                                                                                                                                                                                                                                                                                                                                                                                                                                                                                                                                                                                                                                                                                                                                                                                                                                                                                                                 | SGB SGB                                               |  |
| Late Fee                                   | ತಡ ಪಾವತಿ ಶುಲ್ಯ                                                                                          | 0.00                                      | 56 Min -                                                                                                                                                                                                                                                                                                                                                                                                                                                                                                                                                                                                                                                                                                                                                                                                                                                                                                                                                                                                                                                                                                                                                                                                                                                                                                                                                                                                                                                       | 4.08                                                  |  |
| Total Taxable (Rs.)                        | ಒಟ್ಟು ಕರಾರ್ಹ                                                                                            | 279.00                                    | 42 Mm -                                                                                                                                                                                                                                                                                                                                                                                                                                                                                                                                                                                                                                                                                                                                                                                                                                                                                                                                                                                                                                                                                                                                                                                                                                                                                                                                                                                                                                                        | 3.08                                                  |  |
| Tax ಜಿಎಸ್                                  | ಟ / ಸರಕು ಮತು ಸೇವಾ ತೇ                                                                                    | ਸ 50.22                                   |                                                                                                                                                                                                                                                                                                                                                                                                                                                                                                                                                                                                                                                                                                                                                                                                                                                                                                                                                                                                                                                                                                                                                                                                                                                                                                                                                                                                                                                                |                                                       |  |
| Total Current Charge                       | <ul> <li>ಒಟ್ಟು ಪ್ರಸ್ತುತ ಶುಲ್ಕಗಳ</li> </ul>                                                              | 329.22                                    | 28 Mn -                                                                                                                                                                                                                                                                                                                                                                                                                                                                                                                                                                                                                                                                                                                                                                                                                                                                                                                                                                                                                                                                                                                                                                                                                                                                                                                                                                                                                                                        | 2 08                                                  |  |
| Tax Details<br>Description                 | Tax Rate                                                                                                | Amount                                    | 14 Mn -                                                                                                                                                                                                                                                                                                                                                                                                                                                                                                                                                                                                                                                                                                                                                                                                                                                                                                                                                                                                                                                                                                                                                                                                                                                                                                                                                                                                                                                        | 108                                                   |  |
| CGST ,<br>SGST                             | 9.00%<br>9.00%                                                                                          | 25.11                                     | 0.000                                                                                                                                                                                                                                                                                                                                                                                                                                                                                                                                                                                                                                                                                                                                                                                                                                                                                                                                                                                                                                                                                                                                                                                                                                                                                                                                                                                                                                                          | 0.68                                                  |  |
| 6 Paisa Cüsh Back Offer A                  |                                                                                                         |                                           | May'22 Jun'22                                                                                                                                                                                                                                                                                                                                                                                                                                                                                                                                                                                                                                                                                                                                                                                                                                                                                                                                                                                                                                                                                                                                                                                                                                                                                                                                                                                                                                                  | 3/722 Aug/22 Sep/22 Oct/22                            |  |
|                                            |                                                                                                         | 0.00                                      | D lvdrcr@gmail.com. If mail ID is incorre                                                                                                                                                                                                                                                                                                                                                                                                                                                                                                                                                                                                                                                                                                                                                                                                                                                                                                                                                                                                                                                                                                                                                                                                                                                                                                                                                                                                                      |                                                       |  |
|                                            |                                                                                                         | _www.self                                 | care.bsnl.co.in".                                                                                                                                                                                                                                                                                                                                                                                                                                                                                                                                                                                                                                                                                                                                                                                                                                                                                                                                                                                                                                                                                                                                                                                                                                                                                                                                                                                                                                              | It, please update correct ID at                       |  |
| F                                          |                                                                                                         |                                           | San Ste Car<br>United<br>Page 1<br>0<br>0<br>0<br>0<br>1<br>0<br>1<br>0<br>1<br>0<br>1<br>0<br>1<br>0<br>1<br>0<br>1<br>0<br>1<br>0<br>1<br>0<br>1<br>0<br>1<br>0<br>1<br>0<br>1<br>0<br>1<br>0<br>1<br>0<br>1<br>0<br>1<br>0<br>1<br>0<br>1<br>0<br>1<br>0<br>1<br>0<br>1<br>0<br>1<br>0<br>1<br>0<br>1<br>0<br>1<br>0<br>1<br>0<br>1<br>0<br>1<br>0<br>1<br>0<br>1<br>0<br>1<br>0<br>1<br>0<br>1<br>0<br>1<br>0<br>1<br>0<br>1<br>0<br>1<br>0<br>1<br>0<br>1<br>0<br>1<br>0<br>1<br>0<br>1<br>0<br>1<br>0<br>1<br>0<br>1<br>0<br>1<br>0<br>1<br>0<br>1<br>0<br>1<br>0<br>1<br>0<br>1<br>0<br>1<br>0<br>1<br>0<br>1<br>0<br>1<br>0<br>1<br>0<br>1<br>0<br>1<br>0<br>1<br>0<br>1<br>0<br>1<br>0<br>1<br>0<br>1<br>0<br>1<br>0<br>1<br>0<br>1<br>0<br>1<br>0<br>1<br>0<br>1<br>0<br>1<br>0<br>1<br>0<br>1<br>0<br>1<br>0<br>1<br>0<br>1<br>0<br>1<br>0<br>1<br>0<br>1<br>0<br>1<br>0<br>1<br>0<br>1<br>0<br>1<br>0<br>1<br>0<br>1<br>0<br>1<br>0<br>1<br>0<br>1<br>0<br>1<br>0<br>1<br>0<br>1<br>0<br>1<br>0<br>1<br>0<br>1<br>0<br>1<br>0<br>1<br>0<br>1<br>0<br>1<br>0<br>1<br>0<br>1<br>0<br>1<br>0<br>1<br>0<br>1<br>0<br>1<br>0<br>1<br>0<br>1<br>0<br>1<br>0<br>1<br>0<br>1<br>0<br>1<br>0<br>1<br>0<br>1<br>0<br>1<br>0<br>1<br>0<br>1<br>0<br>1<br>0<br>1<br>0<br>1<br>0<br>1<br>0<br>1<br>0<br>1<br>0<br>1<br>0<br>1<br>0<br>1<br>0<br>1<br>0<br>1<br>0<br>1<br>0<br>1<br>0<br>1<br>0<br>1<br>1<br>1<br>1<br>1<br>1<br>1<br>1<br>1<br>1<br>1<br>1<br>1 |                                                       |  |
| Research and a second                      | Entertainment exclusively on Si-<br>erstar Premium Plus - ₹ 5<br>opertinteret 300+ Live TV Channels 6 D | Protect available with<br>199 plan        | 3) Pr-24588-43 151<br>0 Pr-29588348 151<br>0 Pr-29588348 151                                                                                                                                                                                                                                                                                                                                                                                                                                                                                                                                                                                                                                                                                                                                                                                                                                                                                                                                                                                                                                                                                                                                                                                                                                                                                                                                                                                                   |                                                       |  |
|                                            |                                                                                                         |                                           | OP-295884-7415<br>TOTHL 73-5495                                                                                                                                                                                                                                                                                                                                                                                                                                                                                                                                                                                                                                                                                                                                                                                                                                                                                                                                                                                                                                                                                                                                                                                                                                                                                                                                                                                                                                |                                                       |  |
|                                            | Enjoy Hotstar with all plans above                                                                      | With the state of the state of the        | P.SIJq L                                                                                                                                                                                                                                                                                                                                                                                                                                                                                                                                                                                                                                                                                                                                                                                                                                                                                                                                                                                                                                                                                                                                                                                                                                                                                                                                                                                                                                                       | Scan 'QR' Code to make                                |  |
| BSNI                                       | is auctioning its surplus                                                                               | and parcele. Fee details                  | see https://www.bshl.co.in/opencms/ber                                                                                                                                                                                                                                                                                                                                                                                                                                                                                                                                                                                                                                                                                                                                                                                                                                                                                                                                                                                                                                                                                                                                                                                                                                                                                                                                                                                                                         | UPI Payment.                                          |  |

Internal Quality Assurance Cell (IQAC) Laxmi Venkatesh Desai College, RAICHUR-03.

| Connecting Indus   |                                                                      |  |  |
|--------------------|----------------------------------------------------------------------|--|--|
|                    | Payment of Bills/Demand notes.This<br>enerated from BSNL CSC Portal. |  |  |
| Transaction ID     | CCDR1602230204442                                                    |  |  |
| Transaction Date   | 2023-02-16 11:23:42.0                                                |  |  |
| Amount             | ₹ 1507                                                               |  |  |
| Name               | COLLEGE LVD LVD                                                      |  |  |
| Phone No           | 8532295882                                                           |  |  |
| Account No         | 9039359741                                                           |  |  |
| Invoice No         | SDCKA0046685634                                                      |  |  |
| Transaction Status | PENDING                                                              |  |  |
| Cheque/DD No & Da  | te 630511 & 14-FEB-2023                                              |  |  |
| Note:-             | Cheque/DD are subjected to realization.                              |  |  |
| 🕀 Print            | UNCOCSC Incharge RR<br>BSNL                                          |  |  |
| × Close            | Ret A                                                                |  |  |