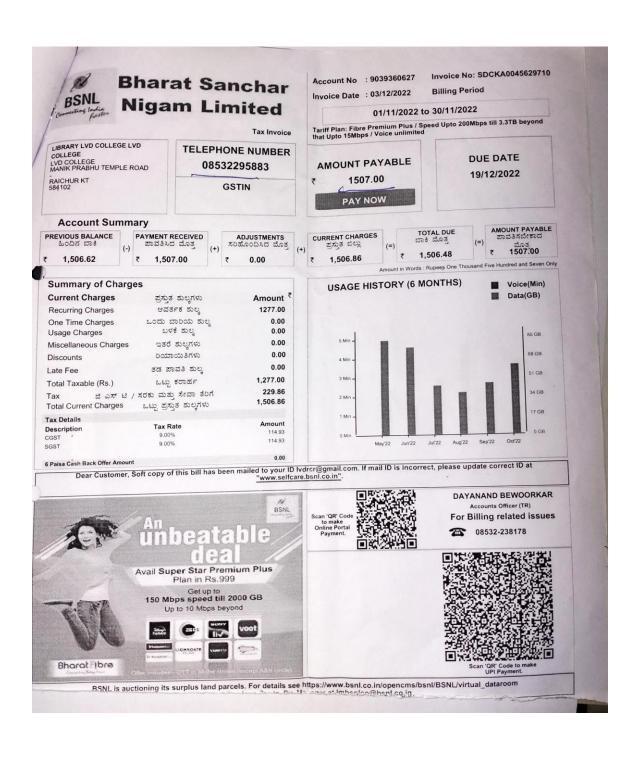

## 4.3.1 IT-FACILITIES

Internal Quality Assurance Cell (IQAC) Laxmi Venkatesh Desai College, RAICHUR-03.

| THE PRINCIPAL<br>L.V.D. COLLEGE<br>RAICHUR |                                                                                                         | Tax Invoice<br>PHONE NUMBER<br>3532240286 |                                                                                                                                                                                                                                                                                                                                                                                                                                                                                                                                                                                                                                                                                                                                                                                                                                                                                                                                                                                                                                                                                                                                                                                                                                                                                                                                                                                                                                                                |                                                       |  |
|--------------------------------------------|---------------------------------------------------------------------------------------------------------|-------------------------------------------|----------------------------------------------------------------------------------------------------------------------------------------------------------------------------------------------------------------------------------------------------------------------------------------------------------------------------------------------------------------------------------------------------------------------------------------------------------------------------------------------------------------------------------------------------------------------------------------------------------------------------------------------------------------------------------------------------------------------------------------------------------------------------------------------------------------------------------------------------------------------------------------------------------------------------------------------------------------------------------------------------------------------------------------------------------------------------------------------------------------------------------------------------------------------------------------------------------------------------------------------------------------------------------------------------------------------------------------------------------------------------------------------------------------------------------------------------------------|-------------------------------------------------------|--|
| KARNATAKA<br>584103                        |                                                                                                         | GSTIN                                     | ₹ <u>329.00</u><br>PAY NOW                                                                                                                                                                                                                                                                                                                                                                                                                                                                                                                                                                                                                                                                                                                                                                                                                                                                                                                                                                                                                                                                                                                                                                                                                                                                                                                                                                                                                                     | 19/12/2022                                            |  |
| Account Sum                                | imary                                                                                                   |                                           |                                                                                                                                                                                                                                                                                                                                                                                                                                                                                                                                                                                                                                                                                                                                                                                                                                                                                                                                                                                                                                                                                                                                                                                                                                                                                                                                                                                                                                                                |                                                       |  |
| PREVIOUS BALANCE<br>ಹಿಂದಿನ ಬಾಕಿ            | (-) PAYMENT RECEIVED<br>জার্রটমল আঁগ্রু                                                                 | ADJUSTMENTS<br>ಸರಿಹೊಂದಿಸಿದ ಮೊತ್ತ          | CURRENT CHARGES TO<br>සුතුර සිංහූ (=) සිං                                                                                                                                                                                                                                                                                                                                                                                                                                                                                                                                                                                                                                                                                                                                                                                                                                                                                                                                                                                                                                                                                                                                                                                                                                                                                                                                                                                                                      | otal DUE<br>ಕಿ ಮೊಕ್ತ (=) AMOUNT PAYABL<br>ಪಾವತಿಸಬೇಕಾದ |  |
| 329.07                                     | ₹ 330.00                                                                                                | ₹ 0.00                                    | (+) (-)                                                                                                                                                                                                                                                                                                                                                                                                                                                                                                                                                                                                                                                                                                                                                                                                                                                                                                                                                                                                                                                                                                                                                                                                                                                                                                                                                                                                                                                        | 328.29 て 329.00                                       |  |
| Summary of Cha                             | irges /                                                                                                 |                                           |                                                                                                                                                                                                                                                                                                                                                                                                                                                                                                                                                                                                                                                                                                                                                                                                                                                                                                                                                                                                                                                                                                                                                                                                                                                                                                                                                                                                                                                                | Words : Rupees Three Hundred and Twenty Nine 0        |  |
| Current Charges                            | ಪ್ರಸ್ತುತ ಶುಲ್ಮಗಳು                                                                                       | Amount 3                                  | USAGE HISTORY (6 M                                                                                                                                                                                                                                                                                                                                                                                                                                                                                                                                                                                                                                                                                                                                                                                                                                                                                                                                                                                                                                                                                                                                                                                                                                                                                                                                                                                                                                             | wonce(mint)                                           |  |
| Recurring Charges                          | ಆವರ್ತಕ ಶುಲ್ಕ                                                                                            | 279.00                                    | AIC.No.1.S.                                                                                                                                                                                                                                                                                                                                                                                                                                                                                                                                                                                                                                                                                                                                                                                                                                                                                                                                                                                                                                                                                                                                                                                                                                                                                                                                                                                                                                                    | Data(GB)                                              |  |
| One Time Charges                           | ಒಂದು ಬಾರಿಯ ಶುಂ                                                                                          | 0.00                                      | 646                                                                                                                                                                                                                                                                                                                                                                                                                                                                                                                                                                                                                                                                                                                                                                                                                                                                                                                                                                                                                                                                                                                                                                                                                                                                                                                                                                                                                                                            | 342                                                   |  |
| Usage Charges<br>Miscellaneous Charg       | ಬಳಕೆ ಶುಲ್ಮ                                                                                              | 0.00                                      | ch. No.                                                                                                                                                                                                                                                                                                                                                                                                                                                                                                                                                                                                                                                                                                                                                                                                                                                                                                                                                                                                                                                                                                                                                                                                                                                                                                                                                                                                                                                        |                                                       |  |
| Discounts                                  | es ಇತರೆ ತುಲ್ಲಗಳು<br>ರಿಯಾಯಿತಿಗಳು                                                                         | 0.00                                      | 70 mate: 12/12                                                                                                                                                                                                                                                                                                                                                                                                                                                                                                                                                                                                                                                                                                                                                                                                                                                                                                                                                                                                                                                                                                                                                                                                                                                                                                                                                                                                                                                 | SGB SGB                                               |  |
| Late Fee                                   | ತಡ ಪಾವತಿ ಶುಲ್ಯ                                                                                          | 0.00                                      | 56 Min -                                                                                                                                                                                                                                                                                                                                                                                                                                                                                                                                                                                                                                                                                                                                                                                                                                                                                                                                                                                                                                                                                                                                                                                                                                                                                                                                                                                                                                                       | 4.08                                                  |  |
| Total Taxable (Rs.)                        | ಒಟ್ಟು ಕರಾರ್ಹ                                                                                            | 279.00                                    | 42 Mm -                                                                                                                                                                                                                                                                                                                                                                                                                                                                                                                                                                                                                                                                                                                                                                                                                                                                                                                                                                                                                                                                                                                                                                                                                                                                                                                                                                                                                                                        | 3.08                                                  |  |
| Tax ಜಿಎಸ್                                  | ಟ / ಸರಕು ಮತು ಸೇವಾ ತೇ                                                                                    | ਸ 50.22                                   |                                                                                                                                                                                                                                                                                                                                                                                                                                                                                                                                                                                                                                                                                                                                                                                                                                                                                                                                                                                                                                                                                                                                                                                                                                                                                                                                                                                                                                                                |                                                       |  |
| Total Current Charge                       | <ul> <li>ಒಟ್ಟು ಪ್ರಸ್ತುತ ಶುಲ್ಕಗಳ</li> </ul>                                                              | 329.22                                    | 28 Mn -                                                                                                                                                                                                                                                                                                                                                                                                                                                                                                                                                                                                                                                                                                                                                                                                                                                                                                                                                                                                                                                                                                                                                                                                                                                                                                                                                                                                                                                        | 2 08                                                  |  |
| Tax Details<br>Description                 | Tax Rate                                                                                                | Amount                                    | 14 Mn -                                                                                                                                                                                                                                                                                                                                                                                                                                                                                                                                                                                                                                                                                                                                                                                                                                                                                                                                                                                                                                                                                                                                                                                                                                                                                                                                                                                                                                                        | 108                                                   |  |
| CGST ,<br>SGST                             | 9.00%<br>9.00%                                                                                          | 25.11                                     | 0.000                                                                                                                                                                                                                                                                                                                                                                                                                                                                                                                                                                                                                                                                                                                                                                                                                                                                                                                                                                                                                                                                                                                                                                                                                                                                                                                                                                                                                                                          | 0.68                                                  |  |
| 6 Paisa Cüsh Back Offer A                  |                                                                                                         |                                           | May'22 Jun'22                                                                                                                                                                                                                                                                                                                                                                                                                                                                                                                                                                                                                                                                                                                                                                                                                                                                                                                                                                                                                                                                                                                                                                                                                                                                                                                                                                                                                                                  | 3/722 Aug/22 Sep/22 Oct/22                            |  |
|                                            |                                                                                                         | 0.00                                      | D lvdrcr@gmail.com. If mail ID is incorre                                                                                                                                                                                                                                                                                                                                                                                                                                                                                                                                                                                                                                                                                                                                                                                                                                                                                                                                                                                                                                                                                                                                                                                                                                                                                                                                                                                                                      |                                                       |  |
|                                            |                                                                                                         | _www.self                                 | care.bsnl.co.in".                                                                                                                                                                                                                                                                                                                                                                                                                                                                                                                                                                                                                                                                                                                                                                                                                                                                                                                                                                                                                                                                                                                                                                                                                                                                                                                                                                                                                                              | It, please update correct ID at                       |  |
| F                                          |                                                                                                         |                                           | San Ste Car<br>United<br>Page 1<br>0<br>0<br>0<br>0<br>1<br>0<br>1<br>0<br>1<br>0<br>1<br>0<br>1<br>0<br>1<br>0<br>1<br>0<br>1<br>0<br>1<br>0<br>1<br>0<br>1<br>0<br>1<br>0<br>1<br>0<br>1<br>0<br>1<br>0<br>1<br>0<br>1<br>0<br>1<br>0<br>1<br>0<br>1<br>0<br>1<br>0<br>1<br>0<br>1<br>0<br>1<br>0<br>1<br>0<br>1<br>0<br>1<br>0<br>1<br>0<br>1<br>0<br>1<br>0<br>1<br>0<br>1<br>0<br>1<br>0<br>1<br>0<br>1<br>0<br>1<br>0<br>1<br>0<br>1<br>0<br>1<br>0<br>1<br>0<br>1<br>0<br>1<br>0<br>1<br>0<br>1<br>0<br>1<br>0<br>1<br>0<br>1<br>0<br>1<br>0<br>1<br>0<br>1<br>0<br>1<br>0<br>1<br>0<br>1<br>0<br>1<br>0<br>1<br>0<br>1<br>0<br>1<br>0<br>1<br>0<br>1<br>0<br>1<br>0<br>1<br>0<br>1<br>0<br>1<br>0<br>1<br>0<br>1<br>0<br>1<br>0<br>1<br>0<br>1<br>0<br>1<br>0<br>1<br>0<br>1<br>0<br>1<br>0<br>1<br>0<br>1<br>0<br>1<br>0<br>1<br>0<br>1<br>0<br>1<br>0<br>1<br>0<br>1<br>0<br>1<br>0<br>1<br>0<br>1<br>0<br>1<br>0<br>1<br>0<br>1<br>0<br>1<br>0<br>1<br>0<br>1<br>0<br>1<br>0<br>1<br>0<br>1<br>0<br>1<br>0<br>1<br>0<br>1<br>0<br>1<br>0<br>1<br>0<br>1<br>0<br>1<br>0<br>1<br>0<br>1<br>0<br>1<br>0<br>1<br>0<br>1<br>0<br>1<br>0<br>1<br>0<br>1<br>0<br>1<br>0<br>1<br>0<br>1<br>0<br>1<br>0<br>1<br>0<br>1<br>0<br>1<br>0<br>1<br>0<br>1<br>0<br>1<br>0<br>1<br>0<br>1<br>0<br>1<br>0<br>1<br>0<br>1<br>0<br>1<br>0<br>1<br>0<br>1<br>0<br>1<br>0<br>1<br>0<br>1<br>0<br>1<br>0<br>1<br>1<br>1<br>1<br>1<br>1<br>1<br>1<br>1<br>1<br>1<br>1<br>1 |                                                       |  |
| Research and a second                      | Entertainment exclusively on Si-<br>erstar Premium Plus - ₹ 5<br>opertinteret 300+ Live TV Channels 6 D | Protect available with<br>199 plan        | 3) Pr-24588-43 151<br>0 Pr-29588348 151<br>0 Pr-29588348 151                                                                                                                                                                                                                                                                                                                                                                                                                                                                                                                                                                                                                                                                                                                                                                                                                                                                                                                                                                                                                                                                                                                                                                                                                                                                                                                                                                                                   |                                                       |  |
|                                            |                                                                                                         |                                           | OP-295884-7415<br>TOTHL 73-5495                                                                                                                                                                                                                                                                                                                                                                                                                                                                                                                                                                                                                                                                                                                                                                                                                                                                                                                                                                                                                                                                                                                                                                                                                                                                                                                                                                                                                                |                                                       |  |
|                                            | Enjoy Hotstar with all plans above                                                                      | With the state of the state of the        | P.SIJq L                                                                                                                                                                                                                                                                                                                                                                                                                                                                                                                                                                                                                                                                                                                                                                                                                                                                                                                                                                                                                                                                                                                                                                                                                                                                                                                                                                                                                                                       | Scan 'QR' Code to make                                |  |
| BSNI                                       | is auctioning its surplus                                                                               | and parcele. Fee details                  | see https://www.bshl.co.in/opencms/ber                                                                                                                                                                                                                                                                                                                                                                                                                                                                                                                                                                                                                                                                                                                                                                                                                                                                                                                                                                                                                                                                                                                                                                                                                                                                                                                                                                                                                         | UPI Payment.                                          |  |

Internal Quality Assurance Cell (IQAC) Laxmi Venkatesh Desai College, RAICHUR-03.

| BSINL<br>Consecting India |                                                                    |
|---------------------------|--------------------------------------------------------------------|
| -                         | ayment of Bills/Demand notes.This<br>nerated from BSNL CSC Portal. |
| Transaction ID            | CCDR1602230204443                                                  |
| Transaction Date          | 2023-02-16 11:23:42.0                                              |
| Amount                    | ₹ 1507                                                             |
| Name                      | LIBRARY LVD COLLEGE LVD COLLEGE                                    |
| Phone No                  | 8532295883                                                         |
| Account No                | 9039360627                                                         |
| Invoice No                | SDCKA0046685696                                                    |
| Transaction Status        | PENDING                                                            |
| Cheque/DD No & Date       | 630511 & 14-FEB-2023                                               |
| Note:-                    | Cheque/DD are subjected to BSNL BSNL                               |
| 🕀 Print                   | RAICHUR                                                            |
| × Close                   |                                                                    |