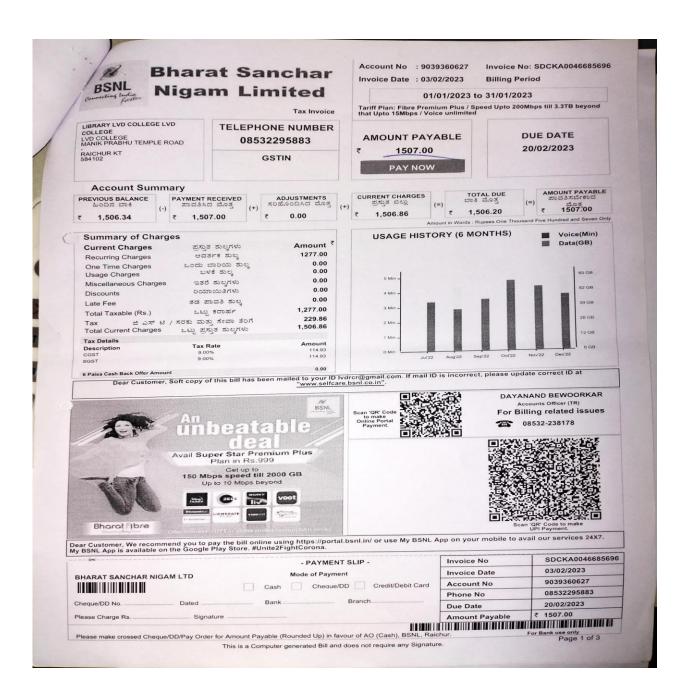

Internal Quality Assurance Cell (IQAC) Laxmi Venkatesh Desai College, RAICHUR-03.

| BSINL<br>Consecting India |                                                                    |
|---------------------------|--------------------------------------------------------------------|
| -                         | ayment of Bills/Demand notes.This<br>nerated from BSNL CSC Portal. |
| Transaction ID            | CCDR1602230204443                                                  |
| Transaction Date          | 2023-02-16 11:23:42.0                                              |
| Amount                    | ₹ 1507                                                             |
| Name                      | LIBRARY LVD COLLEGE LVD COLLEGE                                    |
| Phone No                  | 8532295883                                                         |
| Account No                | 9039360627                                                         |
| Invoice No                | SDCKA0046685696                                                    |
| Transaction Status        | PENDING                                                            |
| Cheque/DD No & Date       | 630511 & 14-FEB-2023                                               |
| Note:-                    | Cheque/DD are subjected to BSNL BSNL                               |
| 🕀 Print                   | RAICHUR                                                            |
| × Close                   |                                                                    |