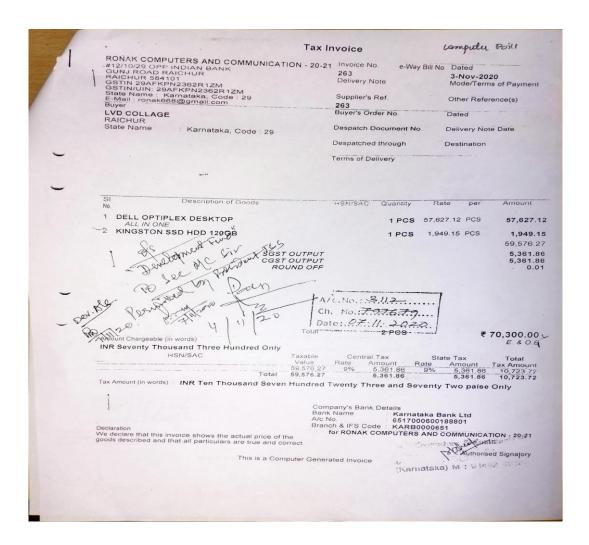

## COMPUTERS IN OUR COLLEGE

| SI.No. | DEPARTMENT        | SYSTEM NAME | No. OF<br>SYSTEMS | Meant for students |
|--------|-------------------|-------------|-------------------|--------------------|
|        |                   | Lenovo      | 01                |                    |
| 1      | Office            | Dell        | 05                |                    |
| 1      | Office            | HP          | 01                |                    |
|        |                   | Laptop      | 01                |                    |
| 2      | Principal         | Dell        | 02                |                    |
| 3      | Vice-Principal    | HP          | 01                |                    |
|        |                   | Dell        | 36                |                    |
|        |                   | Compaq      | 11                |                    |
| 4      | Computer Lab-1 to | Lenovo      | 01                | <b>/</b>           |
|        | Lab – 3           | Wipro       | 01                |                    |
|        |                   | HP          | 01                |                    |
| 5      | Zoology           | Dell        | 02                | <b>V</b>           |
| 6      | Botany            | Dell        | 01                | <b>V</b>           |
| 7      | Physics           | Lenovo      | 01                | <b>V</b>           |
| 8      | Chemistry         | Dell        | 01                |                    |
|        |                   | Dell        | 01                | <b>V</b>           |
| 9      | Microbiology      | Intex       | 01                | V                  |
| 10     | Biotechnology     | Dell        | 01                | <b>/</b>           |
|        |                   | Dell        | 02                |                    |
| 11     | Electronics       | Laptop      | 01                | <b>V</b>           |
| 12     | Seminar Hall      | Dell        | 01                |                    |

| 13 | NSS                             | Dell   | 01  |          |
|----|---------------------------------|--------|-----|----------|
| 14 | NCC                             | Dell   | 01  |          |
|    |                                 | HP     | 05  |          |
| 15 | Library/Virtual<br>Learning Lab | Dell   | 03  |          |
|    |                                 | HP     | 01  |          |
| 16 | Language                        | Acer   | 12  |          |
| 10 | Lab/Mathematics                 | Compaq | 02  |          |
|    | Lab                             | Dell   | 01  |          |
|    |                                 | Lenovo | 01  |          |
| 17 | PG-Chemistry                    | Dell   | 02  | <b>V</b> |
|    |                                 | Lenovo | 03  |          |
| 18 | PG-Physics                      | Compaq | 01  |          |
|    |                                 | HP     | 01  |          |
| 19 | IQAC                            | Dell   | 01  |          |
|    |                                 | Laptop | 01  |          |
| 20 | Sports                          | HP     | 01  |          |
|    | TOTAL                           |        | 110 | 92       |

Total number of systems in the college: 110

Eo/ordinator
Internal Quality Assurance Cell (IQAC)
Laxmi Venkatesh Desai College,RAICHUR-03.