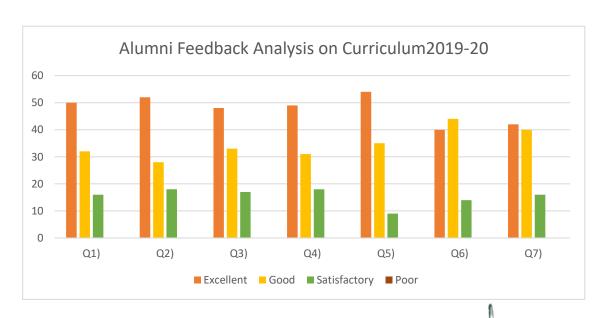

## **ALUMNI FEEDBACK ANALYSIS ON CURRICULUM 2019-2020**

| Sl. No. | Parameters                                                                                 | Excellent | Good | Satisfactory | Poor |
|---------|--------------------------------------------------------------------------------------------|-----------|------|--------------|------|
| Q1)     | The current syllabus is adequately updated                                                 | 50        | 32   | 16           | 0    |
| Q2)     | Does the curriculum have reasonable practical and laboratory skills for analysis?          | 52        | 28   | 18           | 0    |
| Q3)     | Does the curriculum have the ability to find solutions to real-life or practical problems? | 48        | 33   | 17           | 0    |
| Q4)     | How do you rate the curriculum concerning moral values                                     | 49        | 31   | 18           | 0    |
| Q5)     | How do you rate the curriculum in written and oral communication skills                    | 54        | 35   | 9            | 0    |
| Q6)     | Does the curriculum have the ability to meet present-day job market requirements?          | 40        | 44   | 14           | 0    |
| Q7)     | Does the curriculum create any interest to pursue research                                 | 42        | 40   | 16           | 0    |