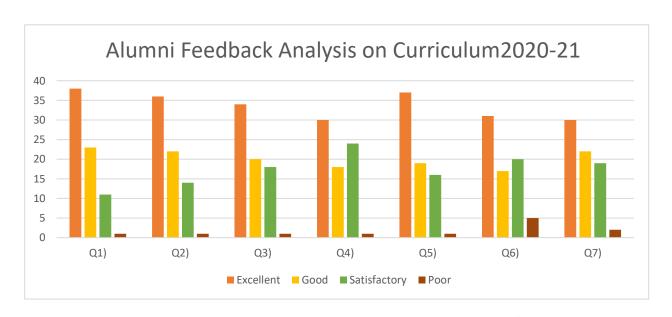

## **ALUMNI FEEDBACK ANALYSIS ON CURRICULUM 2020-2021**

| Sl. No. | Parameters                                                                                 | Excellent | Good | Satisfactory | Poor | total |
|---------|--------------------------------------------------------------------------------------------|-----------|------|--------------|------|-------|
| Q1)     | The current syllabus is adequately updated                                                 | 38        | 23   | 11           | 1    | 73    |
| Q2)     | Does the curriculum have reasonable practical and laboratory skills for analysis?          | 36        | 22   | 14           | 1    | 73    |
| Q3)     | Does the curriculum have the ability to find solutions to real-life or practical problems? | 34        | 20   | 18           | 1    | 73    |
| Q4)     | How do you rate the curriculum concerning moral values                                     | 30        | 18   | 24           | 1    | 73    |
| Q5)     | How do you rate the curriculum in written and oral communication skills                    | 37        | 19   | 16           | 1    | 73    |
| Q6)     | Does the curriculum have the ability to meet present-day job market requirements?          | 31        | 17   | 20           | 5    | 73    |
| Q7)     | Does the curriculum create any interest to pursue research                                 | 30        | 22   | 19           | 2    | 73    |