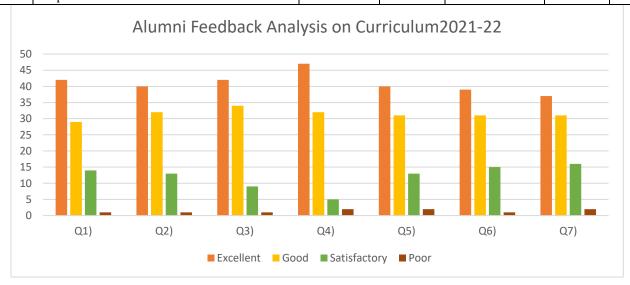

## **ALUMNI FEEDBACK ANALYSIS ON CURRICULUM 2021-2022**

| Sl. No. | Parameters                                                                                 | Excellent | Good | Satisfactory | Poor | total |
|---------|--------------------------------------------------------------------------------------------|-----------|------|--------------|------|-------|
| Q1)     | The current syllabus is adequately updated                                                 | 42        | 29   | 14           | 1    | 86    |
| Q2)     | Does the curriculum have reasonable practical and laboratory skills for analysis?          | 40        | 32   | 13           | 1    | 86    |
| Q3)     | Does the curriculum have the ability to find solutions to real-life or practical problems? | 42        | 34   | 9            | 1    | 86    |
| Q4)     | How do you rate the curriculum concerning moral values                                     | 47        | 32   | 5            | 2    | 86    |
| Q5)     | How do you rate the curriculum in written and oral communication skills                    | 40        | 31   | 13           | 2    | 86    |
| Q6)     | Does the curriculum have the ability to meet present-day job market requirements?          | 39        | 31   | 15           | 1    | 86    |
| Q7)     | Does the curriculum create any interest to pursue research                                 | 37        | 31   | 16           | 2    | 86    |