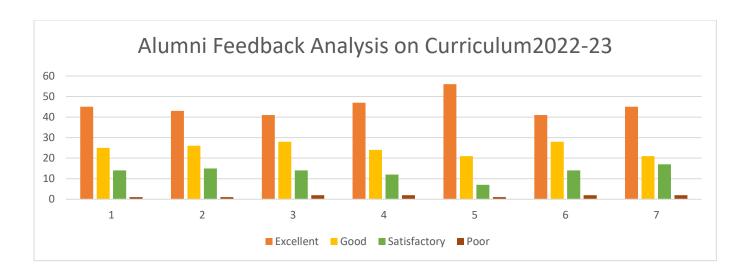

## **ALUMNI FEEDBACK ANALYSIS ON CURRICULUM 2022-2023**

| Sl. No. | Parameters                                                                                 | Excellent | Good | Satisfactory | Poor | total |
|---------|--------------------------------------------------------------------------------------------|-----------|------|--------------|------|-------|
| Q1)     | The current syllabus is adequately updated                                                 | 45        | 25   | 14           | 1    | 85    |
| Q2)     | Does the curriculum have reasonable practical and laboratory skills for analysis?          | 43        | 26   | 15           | 1    | 85    |
| Q3)     | Does the curriculum have the ability to find solutions to real-life or practical problems? | 41        | 28   | 14           | 2    | 85    |
| Q4)     | How do you rate the curriculum concerning moral values                                     | 47        | 24   | 12           | 2    | 85    |
| Q5)     | How do you rate the curriculum in written and oral communication skills                    | 56        | 21   | 7            | 1    | 85    |
| Q6)     | Does the curriculum have the ability to meet present-day job market requirements?          | 41        | 28   | 14           | 2    | 85    |
| Q7)     | Does the curriculum create any interest to pursue research                                 | 45        | 21   | 17           | 2    | 85    |