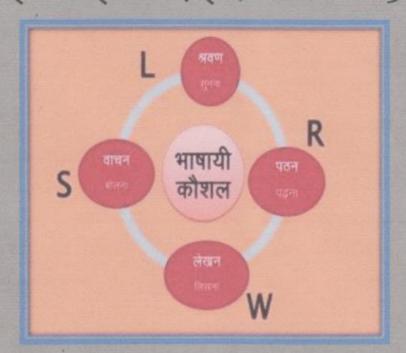

#### पाठ्यक्रम के उद्देश्य :-

भाषा कौशल का उद्देश्य बोधगम्यता है। भाषा कौशल से सम्प्रेषण की सक्षमता का विकास होता है। भाषा कौशल से शाब्दिक अत: प्रक्रिया होती है। हिंदी भाषा शिक्षण का मूल उद्देश्य जैसे सुनना, बोलना, पढ़ना, लिखना, व्यावहारिक व्याकरण का ज्ञान, भाषा प्रयोग तथा सृजनात्मकता का विकास की पूर्ति इस शिक्षण से किया गया है। हमने गतिविधियों पर काफी बल दिया है। प्रत्येक पाठ को पढ़कर विद्यार्थी परस्पर मौखिक प्रश्न पूछे और उनके उत्तर दे।भाषा का मुख्य उद्देश्य विचारों को व्यक्त करना है।ये चार पहलू जूनियर स्तर पर अंग्रेजी भाषा शिक्षण के चार उद्देश्यों को दर्शाते हैं। वे हैं: (i) बोली जाने वाली भाषा को समझना, (ii) भाषा को बोलना, (iii) भाषा को लिखना, (iv) भाषा को पढ़ना।

#### भाषा कौशल : विषय-सूची

- 1) भाषा कौशल का परिचय अर्थ
- 2) भाषा कौशल के प्रकार
- 3) प्रधान कौशल
- 4) गौण कौशल
- 5) भाषा कौशल- श्रवण, भाषण ,वाचन, लेखन
- 6) श्रवण कौशल
- 7) भाषण कौशल
- 8) लेखन कौशल

- 9) कौशल के उद्देश्य
- 10) कौशल का महत्व
- 11) कौशल के विकास की समस्याएं
- \* 12) कौशल विकास हेतु उपाय एवं समस्याओं का समाधान