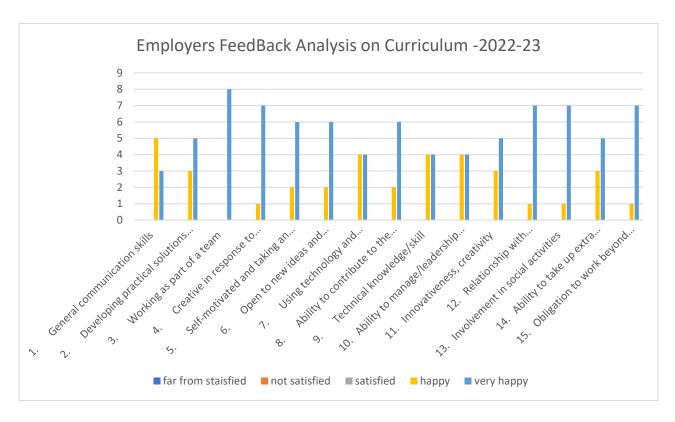

## **EMPLOYERS FEEDBACK ANALYSIS ON CURRICULUM-2022-23**

5How satisfied are you with the student/s work performance and the academic system which educated these candidates?

| candidates?                                 | _                                                |           | 1         | 1     | 1        | _     |
|---------------------------------------------|--------------------------------------------------|-----------|-----------|-------|----------|-------|
|                                             | Far                                              |           |           |       |          |       |
|                                             | From                                             | Not       |           |       | Very     |       |
| Parameters                                  | Staisfied                                        | Satisfied | Satisfied | Нарру | Нарру    | Total |
|                                             |                                                  |           |           |       |          |       |
| 1. General communication skills             | 0                                                | 0         | 0         | 5     | 3        | 8     |
| 2. Developing practical solutions to        |                                                  |           |           |       |          |       |
| workplace problems                          | 0                                                | 0         | 0         | 3     | 5        | 8     |
| •                                           |                                                  |           |           |       |          |       |
| 3. Working as part of a team                | 0                                                | 0         | 0         |       | 8        | 8     |
| 4. Creative in response to workplace        |                                                  |           |           |       |          |       |
| challenges                                  | 0                                                | 0         | 0         | 1     | 7        | 8     |
| 5. Self-motivated and taking an appropriate |                                                  |           |           |       |          |       |
| level of responsibility                     | 0                                                | 0         | 0         | 2     | 6        | 8     |
| 6. Open to new ideas and learning new       | †                                                |           |           |       |          | J     |
| techniques                                  | 0                                                | 0         | 0         | 2     | 6        | 8     |
| 7. Using technology and workplace           | <del>                                     </del> |           |           |       |          | 0     |
| equipment                                   | 0                                                | 0         | 0         | 4     | 4        | 8     |
| 8. Ability to contribute to the goal of the | <del>                                     </del> |           | 0         | T     | T        | 0     |
| organization                                | 0                                                | 0         | 0         | 2     | 6        | 8     |
| or gamzadon                                 | + 0                                              |           | 0         |       | 0        | 0     |
| 9. Technical knowledge/skill                | 0                                                | 0         | 0         | 4     | 4        | 8     |
|                                             | <del>                                     </del> |           | <u>_</u>  | 1     |          |       |
| 10. Ability to manage/leadership qualities  | 0                                                | 0         | 0         | 4     | 4        | 8     |
| 10. Homes to manage, leader simp quanties   |                                                  |           |           | 1     | 1        | 0     |
| 11. Innovativeness, creativity              | 0                                                | 0         | 0         | 3     | 5        | 8     |
| 12. Relationship with                       | <del>                                     </del> |           |           |       |          | J     |
| seniors/peers/subordinates                  | 0                                                | 0         | 0         | 1     | 7        | 8     |
| semons, peers, subortainates                | †                                                |           |           | 1     | <u> </u> |       |
| 13. Involvement in social activities        | 0                                                | 0         | 0         | 1     | 7        | 8     |
| 201 My 01 CHICHE III OOGHI GOUYIGO          | †                                                |           |           | 1     | ,        | 0     |
| 14. Ability to take up extra responsibility | 0                                                | 0         | 0         | 3     | 5        | 8     |
| 15. Obligation to work beyond scheduled if  | †                                                |           |           |       |          |       |
| required                                    | 0                                                | 0         | 0         | 1     | 7        | 8     |
| required                                    |                                                  |           |           |       |          |       |