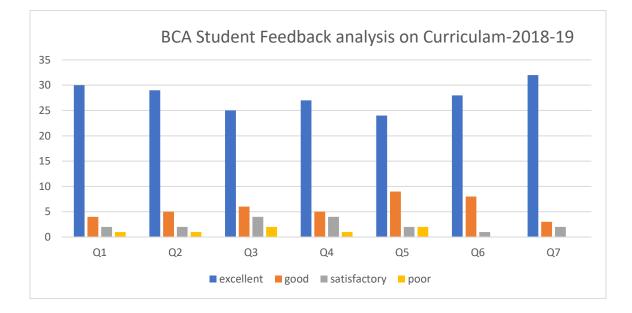

## B.C.A Student Feedback analysis on Curriculum-2018-19

| Q.No | Questions                                                                    | Excellent | Good | Satisfactory | Poor | Total |
|------|------------------------------------------------------------------------------|-----------|------|--------------|------|-------|
| Q1   | Depth of syllabus content was                                                | 30        | 4    | 2            | 1    | 37    |
| Q2   | Interest generated by teacher regarding syllabus                             | 29        | 5    | 2            | 1    | 37    |
| Q3   | How do you rate the sequence of units in the syllabus?                       | 25        | 6    | 4            | 2    | 37    |
| Q4   | The internal assessment regarding the syllabus was                           | 27        | 5    | 4            | 1    | 37    |
| Q5   | What is your opinion about library holdings for the syllabus of your course? | 24        | 9    | 2            | 2    | 37    |
|      | Rate the size of the syllabus in terms of load on the                        |           |      |              |      |       |
| Q6   | students                                                                     | 28        | 8    | 1            | 0    | 37    |
| Q7   | Overall syllabus was                                                         | 32        | 3    | 2            | 0    | 37    |