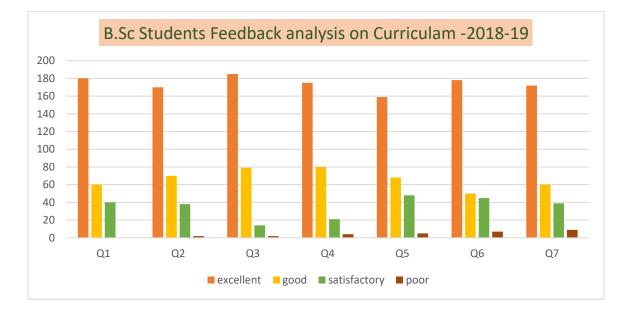

#### **B.Sc. Student Feedback on Curriculum-2018-19**

| Q.No | Questions                                         | Excellent | Good | Satisfactory | Poor | Total |
|------|---------------------------------------------------|-----------|------|--------------|------|-------|
| Q1   | Depth of syllabus content was                     | 180       | 60   | 40           | 0    | 280   |
|      | Interest generated by teacher regarding           |           |      |              |      |       |
| Q2   | syllabus                                          | 170       | 70   | 38           | 2    | 280   |
|      | How do you rate the sequence of units in the      |           |      |              |      |       |
| Q3   | syllabus?                                         | 185       | 79   | 14           | 2    | 280   |
|      | The internal assessment regarding the syllabus    |           |      |              |      |       |
| Q4   | was                                               | 175       | 80   | 21           | 4    | 280   |
|      | What is your opinion about library holdings for   |           |      |              |      |       |
| Q5   | the syllabus of your course?                      | 159       | 68   | 48           | 5    | 280   |
|      | Rate the size of the syllabus in terms of load on |           |      |              |      |       |
| Q6   | the students                                      | 178       | 50   | 45           | 7    | 280   |
| Q7   | Overall syllabus was                              | 172       | 60   | 39           | 9    | 280   |