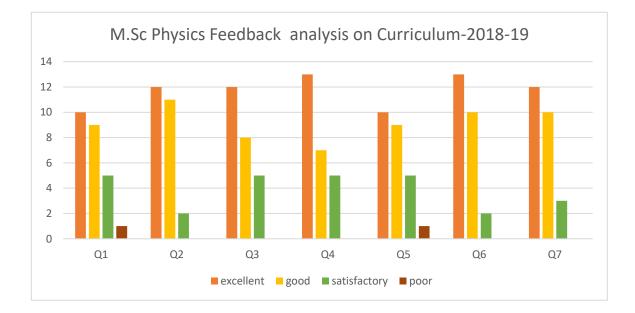

## M.Sc Student Feedback analysis on Curriculum-2018-19

| Q.No | Questions                                             | Excellent | Good | Satisfactory | Poor | Total |
|------|-------------------------------------------------------|-----------|------|--------------|------|-------|
| Q1   | Depth of syllabus content was                         | 10        | 9    | 5            | 1    | 25    |
| Q2   | Interest generated by teacher regarding syllabus      | 12        | 11   | 2            | 0    | 25    |
|      | How do you rate the sequence of units in the          |           |      |              |      |       |
| Q3   | syllabus?                                             | 12        | 8    | 5            | 0    | 25    |
|      | The internal assessment regarding the syllabus        |           |      |              |      |       |
| Q4   | was                                                   | 13        | 7    | 5            | 0    | 25    |
|      | What is your opinion about library holdings for the   |           |      |              |      |       |
| Q5   | syllabus of your course?                              | 10        | 9    | 5            | 1    | 25    |
|      | Rate the size of the syllabus in terms of load on the |           |      |              |      |       |
| Q6   | students                                              | 13        | 10   | 2            | 0    | 25    |
| Q7   | Overall syllabus was                                  | 12        | 10   | 3            | 0    | 25    |