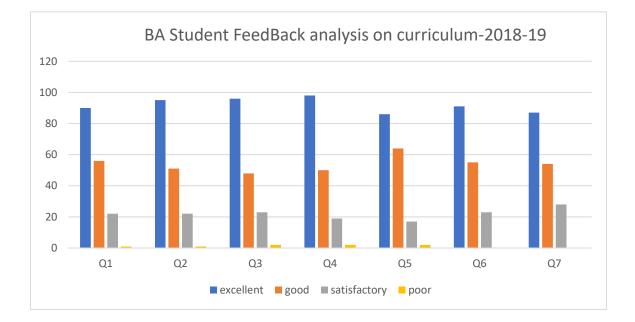

## **B.A Student Feedback Analysis on Curriculum-2018-19**

| Q No | Questions                                      | Excellent | Good | Satisfactory | Poor | Total |
|------|------------------------------------------------|-----------|------|--------------|------|-------|
| Q1   | Depth of syllabus content was                  | 90        | 56   | 22           | 1    | 169   |
|      | Interest generated by teacher regarding        |           |      |              |      |       |
| Q2   | syllabus                                       | 95        | 51   | 22           | 1    | 169   |
|      | How do you rate the sequence of units in       |           |      |              |      |       |
| Q3   | the syllabus?                                  | 96        | 48   | 23           | 2    | 169   |
|      | The internal assessment regarding the          |           |      |              |      |       |
| Q4   | syllabus was                                   | 98        | 50   | 19           | 2    | 169   |
|      | What is your opinion about library holdings    |           |      |              |      |       |
| Q5   | for the syllabus of your course?               | 86        | 64   | 17           | 2    | 169   |
|      | Rate the size of the syllabus in terms of load |           |      |              |      |       |
| Q6   | on the students                                | 91        | 55   | 23           | 0    | 169   |
| Q7   | Overall syllabus was                           | 87        | 54   | 28           | 0    | 169   |