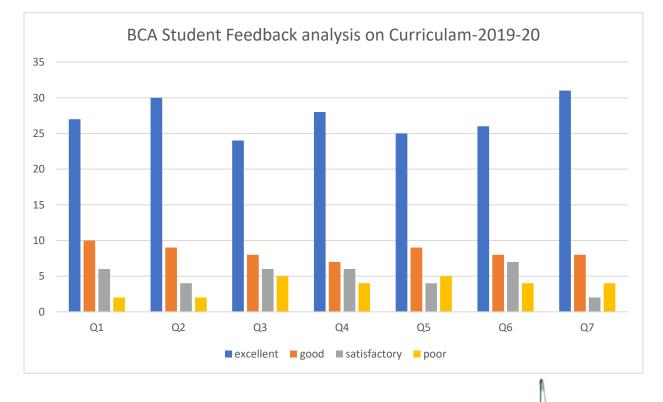

# B.C.A Student Feedback Analysis on Curriculum-2019-20

| Q.No | Questions                                                | Excellent | Good | Satisfactory | Poor | Total |
|------|----------------------------------------------------------|-----------|------|--------------|------|-------|
| Q1   | Q1-Depth of syllabus content was                         | 27        | 10   | 6            | 2    | 45    |
| Q2   | Q2-Interest generated by teacher regarding syllabus      | 30        | 9    | 4            | 2    | 45    |
|      | Q3-How do you rate the sequence of units in the          |           |      |              |      |       |
| Q3   | syllabus?                                                | 24        | 10   | 6            | 5    | 45    |
|      | Q4-The internal assessment regarding the syllabus        |           |      |              |      |       |
| Q4   | was                                                      | 28        | 7    | 6            | 4    | 45    |
|      | Q5-What is your opinion about library holdings for       |           |      |              |      |       |
| Q5   | the syllabus of your course?                             | 25        | 11   | 4            | 5    | 45    |
|      | Q6-Rate the size of the syllabus in terms of load on the |           |      |              |      |       |
| Q6   | students                                                 | 26        | 8    | 7            | 4    | 45    |
| Q7   | Q7-Overall syllabus was                                  | 31        | 8    | 2            | 4    | 45    |