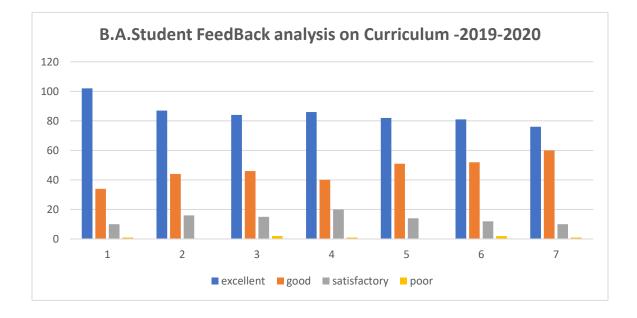

#### B.A. Student Feedback analysis on Curriculum-2019-20

| Q.No | Questions                                                            | Excellent | Good | Satisfactory | Poor | Total |
|------|----------------------------------------------------------------------|-----------|------|--------------|------|-------|
| Q1   | Depth of syllabus content was                                        | 102       | 34   | 10           | 1    | 147   |
| Q2   | Interest generated by teacher<br>regarding syllabus                  | 87        | 44   | 16           | 0    | 147   |
| Q3   | How do you rate the sequence of units in the syllabus?               | 84        | 46   | 15           | 2    | 147   |
| Q4   | The internal assessment regarding the syllabus was                   | 86        | 40   | 20           | 1    | 147   |
| 0.5  | What is your opinion about library holdings for the syllabus of your | 00        | 54   |              |      | 4.47  |
| Q5   | course?<br>Rate the size of the syllabus in terms                    | 82        | 51   | 14           | 0    | 147   |
| Q6   | of load on the students                                              | 81        | 52   | 12           | 2    | 147   |
| Q7   | Overall syllabus was                                                 | 76        | 60   | 10           | 1    | 147   |