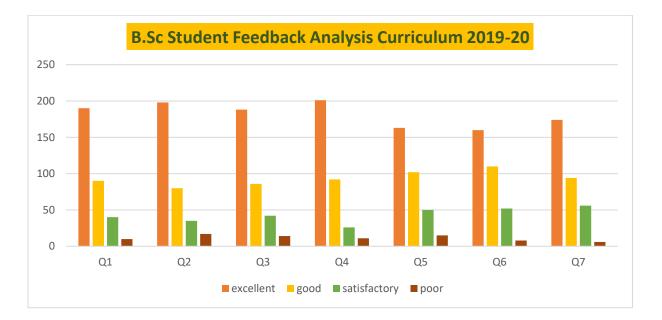

# B.Sc. Student Feedback Analysis on Curriculum-2019-20

| Q.No | Questions                                 | Excellent | Good | Satisfactory | Poor | Total |
|------|-------------------------------------------|-----------|------|--------------|------|-------|
| Q1   | Depth of syllabus content was             | 190       | 90   | 40           | 10   | 330   |
|      | Interest generated by teacher regarding   |           |      |              |      |       |
| Q2   | syllabus                                  | 198       | 80   | 35           | 17   | 330   |
|      | How do you rate the sequence of units in  |           |      |              |      |       |
| Q3   | the syllabus?                             | 188       | 86   | 42           | 14   | 330   |
|      | The internal assessment regarding the     |           |      |              |      |       |
| Q4   | syllabus was                              | 201       | 92   | 26           | 11   | 330   |
|      | What is your opinion about library        |           |      |              |      |       |
| Q5   | holdings for the syllabus of your course? | 163       | 102  | 50           | 15   | 330   |
|      | Rate the size of the syllabus in terms of |           |      |              |      |       |
| Q6   | load on the students                      | 160       | 110  | 52           | 8    | 330   |
| Q7   | Overall syllabus was                      | 174       | 94   | 56           | 6    | 330   |