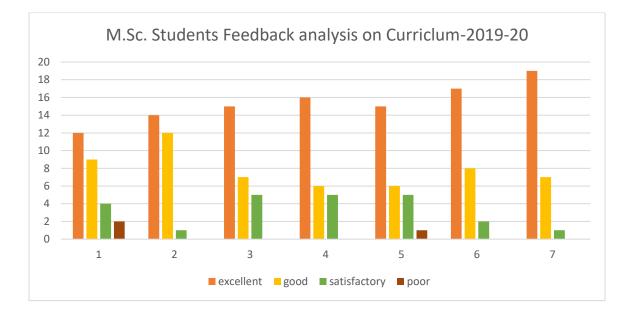

### M.Sc Student Feedback analysis on Curriculum-2019-20

| Q.No | Questions                                              | Excellent | Good | Satisfactory | Poor | Total |
|------|--------------------------------------------------------|-----------|------|--------------|------|-------|
| Q1   | Depth of syllabus content was                          | 12        | 9    | 4            | 2    | 27    |
| Q2   | Interest generated by teacher regarding syllabus       | 14        | 12   | 1            | 0    | 27    |
| Q3   | How do you rate the sequence of units in the syllabus? | 15        | 7    | 5            | 0    | 27    |
| Q4   | The internal assessment regarding the syllabus was     | 16        | 6    | 5            | 0    | 27    |
|      | What is your opinion about library holdings for the    |           |      |              |      |       |
| Q5   | syllabus of your course?                               | 15        | 6    | 5            | 1    | 27    |
|      | Rate the size of the syllabus in terms of load on the  |           |      |              |      |       |
| Q6   | students                                               | 17        | 8    | 2            | 0    | 27    |
| Q7   | Overall syllabus was                                   | 19        | 7    | 1            | 0    | 27    |