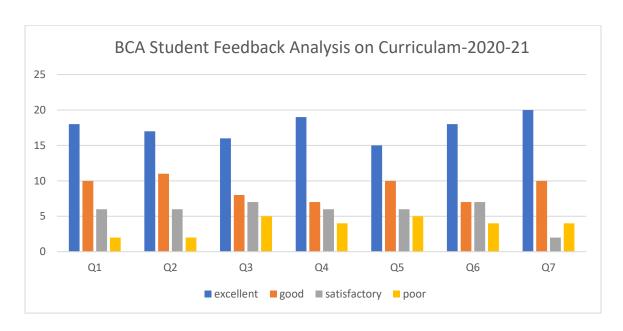

### **B.C.A Student Feedback Analysis on Curriculum-2020-21**

| Q.No | Questions                                 | Excellent | Good | Satisfactory | Poor | Total |
|------|-------------------------------------------|-----------|------|--------------|------|-------|
| Q1   | Depth of syllabus content was             | 18        | 10   | 6            | 2    | 36    |
|      | Interest generated by teacher regarding   |           |      |              |      |       |
| Q2   | syllabus                                  | 17        | 11   | 6            | 2    | 36    |
|      | How do you rate the sequence of units     |           |      |              |      |       |
| Q3   | in the syllabus?                          | 16        | 8    | 7            | 5    | 36    |
|      | The internal assessment regarding the     |           |      |              |      |       |
| Q4   | syllabus was                              | 19        | 7    | 6            | 4    | 36    |
|      | What is your opinion about library        |           |      |              |      |       |
| Q5   | holdings for the syllabus of your course? | 15        | 10   | 6            | 5    | 36    |
|      | Rate the size of the syllabus in terms of |           |      |              |      |       |
| Q6   | load on the students                      | 18        | 7    | 7            | 4    | 36    |
| Q7   | Overall syllabus was                      | 20        | 10   | 2            | 4    | 36    |