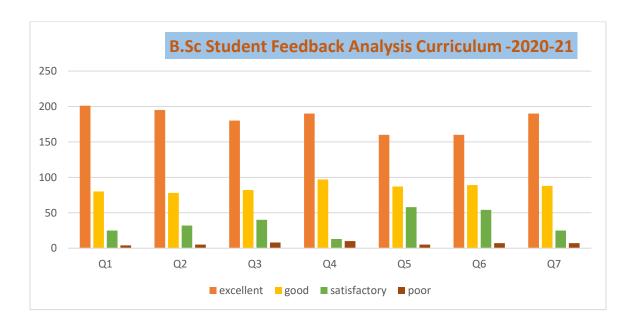

#### **B.Sc. Student Feedback Analysis on Curriculum-2020-21**

| Q.No | Questions                                             | Excellent | Good | Satisfactory | Poor | Total |
|------|-------------------------------------------------------|-----------|------|--------------|------|-------|
| Q1   | Depth of syllabus content was                         | 201       | 80   | 25           | 4    | 310   |
| Q2   | Interest generated by teacher regarding syllabus      | 195       | 78   | 32           | 5    | 310   |
|      | How do you rate the sequence of units in the          |           |      |              |      |       |
| Q3   | syllabus?                                             | 180       | 82   | 40           | 8    | 310   |
| Q4   | The internal assessment regarding the syllabus was    | 190       | 97   | 13           | 10   | 310   |
|      | What is your opinion about library holdings for the   |           |      |              |      |       |
| Q5   | syllabus of your course?                              | 160       | 87   | 58           | 5    | 310   |
|      | Rate the size of the syllabus in terms of load on the |           |      |              |      |       |
| Q6   | students                                              | 160       | 89   | 54           | 7    | 310   |
| Q7   | Overall syllabus was                                  | 190       | 88   | 25           | 7    | 310   |