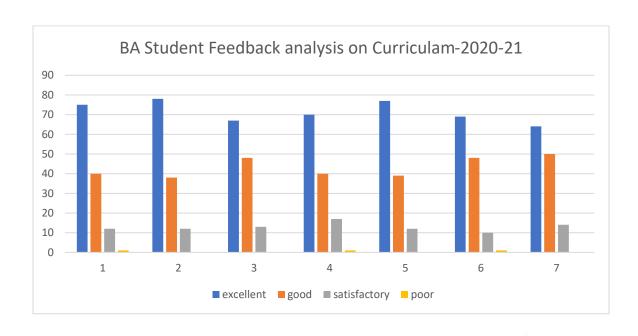

### **B.A Student Feedback analysis on Curriculum-2020-21**

| Q.No | Questions                                 | Excellent | Good | Satisfactory | Poor | Total |
|------|-------------------------------------------|-----------|------|--------------|------|-------|
| Q1   | Depth of syllabus content was             | 75        | 40   | 12           | 1    | 128   |
|      | Interest generated by teacher             |           |      |              |      |       |
| Q2   | regarding syllabus                        | 78        | 38   | 12           | 0    | 128   |
|      | How do you rate the sequence of units     |           |      |              |      |       |
| Q3   | in the syllabus?                          | 67        | 48   | 13           | 0    | 128   |
|      | The internal assessment regarding the     |           |      |              |      |       |
| Q4   | syllabus was                              | 70        | 40   | 17           | 1    | 128   |
|      | What is your opinion about library        |           |      |              |      |       |
|      | holdings for the syllabus of your         |           |      |              |      |       |
| Q5   | course?                                   | 77        | 39   | 12           | 0    | 128   |
|      | Rate the size of the syllabus in terms of |           |      |              |      |       |
| Q6   | load on the students                      | 69        | 48   | 10           | 1    | 128   |
| Q7   | Overall syllabus was                      | 64        | 50   | 14           | 0    | 128   |