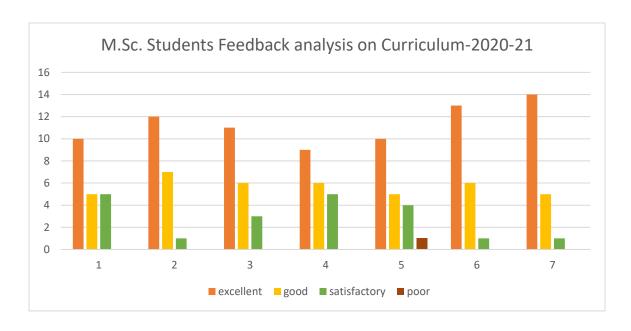

### M.Sc. Student Feedback Analysis on Curriculum-2020-21

| Q.No | Questions                                         | Excellent | Good | Satisfactory | Poor | Total |
|------|---------------------------------------------------|-----------|------|--------------|------|-------|
| Q1   | Depth of syllabus content was                     | 10        | 5    | 5            | 0    | 20    |
| Q2   | Interest generated by teacher regarding syllabus  | 12        | 7    | 1            | 0    | 20    |
|      | How do you rate the sequence of units in the      |           |      |              |      |       |
| Q3   | syllabus?                                         | 11        | 6    | 3            | 0    | 20    |
|      | The internal assessment regarding the syllabus    |           |      |              |      |       |
| Q4   | was                                               | 9         | 6    | 5            | 0    | 20    |
|      | What is your opinion about library holdings for   |           |      |              |      |       |
| Q5   | the syllabus of your course?                      | 10        | 5    | 4            | 1    | 20    |
|      | Rate the size of the syllabus in terms of load on |           |      |              |      |       |
| Q6   | the students                                      | 13        | 6    | 1            | 0    | 20    |
| Q7   | Overall syllabus was                              | 14        | 5    | 1            | 0    | 20    |