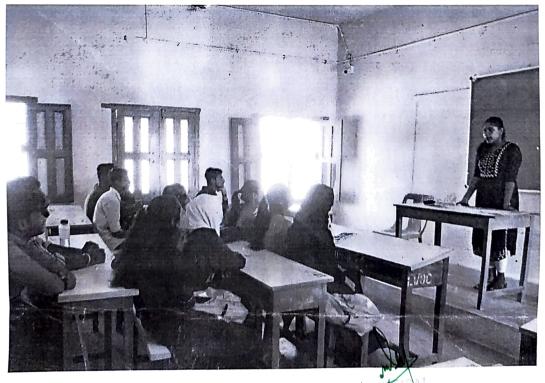

Ref/

ICT / Computing skills

Date:07-02-2023

NOTICE

All BCA 3 & Semester students are asked to attend special lecture on Digital Marketing. The above said programme is scheduled 0n 14-02-2023

HOD Department of Computer science

#### Report on Digital Marketing

Name of the Activity : Digital Marketing **Resource person** : Mr. Sunil Patil Alumni Student Date :14-02-2023, Time: 10:30am to 12:30pm Number of students participated:40 Department of Computer Science Organised Programme on Digital Marketing related to ICT