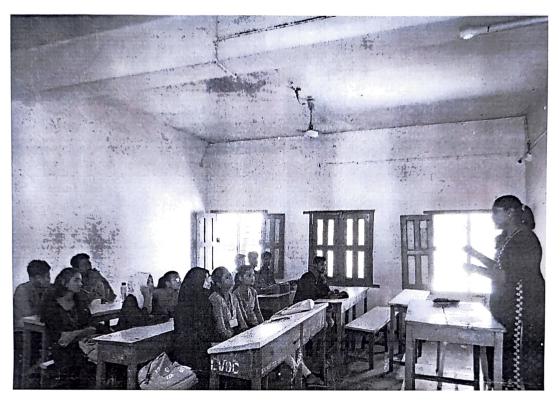

Ref/

ICT / Computing skills

Date:07-02-2023

NOTICE

All BCA 3 & Semester students are asked to attend special lecture on Digital Marketing. The above said programme is scheduled 0n 14-02-2023

HOD Department of Computer science

#### Report on Digital Marketing

Name of the Activity : Digital Marketing **Resource person** : Mr. Sunil Patil Alumni Student Date :14-02-2023, Time: 10:30am to 12:30pm Number of students participated:40 Department of Computer Science Organised Programme on Digital Marketing related to ICT