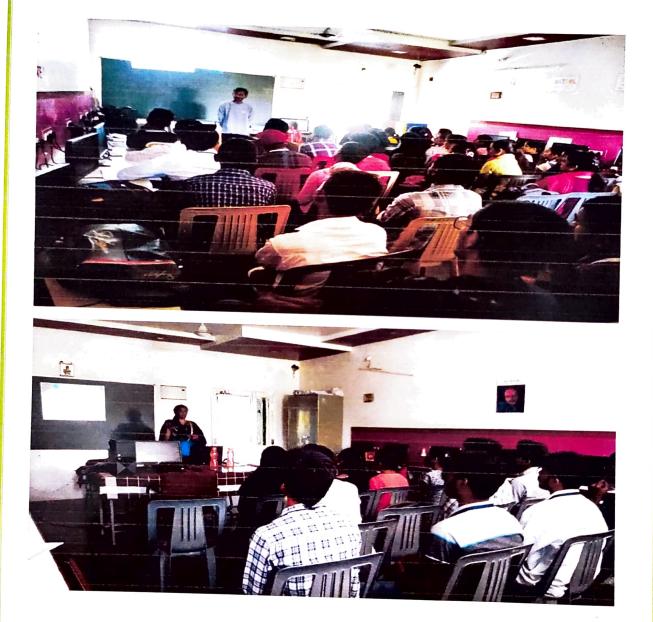

#### Report on Digital Marketing

Name of the Activity : Digital Marketing **Resource person** : Mr. Sunil Patil Alumni Student Date :14-02-2023, Time: 10:30am to 12:30pm Number of students participated:40 Department of Computer Science Organised Programme on Digital Marketing related to ICT

Digital marketing is the best & trending way of marketing nowadays. It is all about reaching customers via various digital channels like search engines, social media, email, and many more. Digital Marketing course content will make sure you master the art of online marketing by reaching your target audiences in a more powerful and accurate way through several digital channels, to impress and engage with them for converting them to customers. It helps you to develop and manage marketing techniques for your company website.