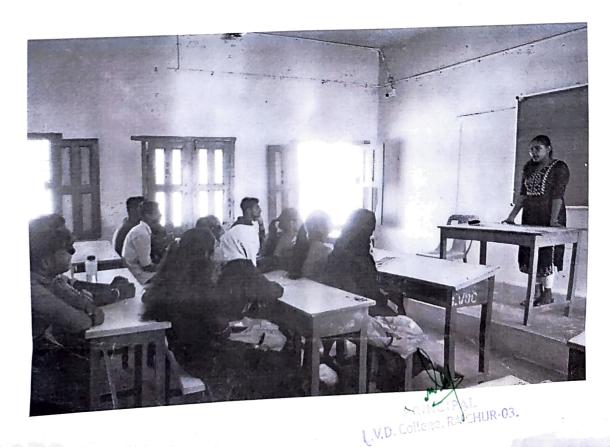

## Report on Digital Marketing

Name of the Activity: Digital Marketing

: Mr. Sunil Patil Alumni Student Resource person

:14-02-2023, Time: 10:30am to 12:30pm Date

 ${\bf Number\ of\ students\ participated:} 40$ 

Department of Computer Science Organised Programme on Digital Marketing related to ICT

Digital marketing is the best & trending way of marketing nowadays. It is all about reaching customers via various digital channels like search engines, social media, email, and many more. Digital Marketing course content will make sure you master the art of online marketing by reaching your target audiences in a more powerful and accurate way through several digital channels, to impress and engage with them for converting them to customers. It helps you to develop and manage marketing techniques for your company website.