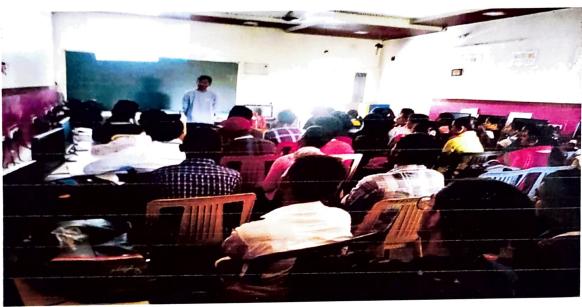

# Report on UUCMS Awareness Program

21-08-2021

## 1. Introduction

As per the regulations of the higher education council government of Karnataka, DCE has introduced NEP 2020 from academic year 2020-21. The admission processes is completely online .Students must apply by login to UUCMS portal and have to choose college of interest, later college accepts the request of the students for further processes

#### 2. Aim:

To make students perfect to operate UUCMS

#### 3. Location

On 21-08-2021 in Seminar Hall L V D College Raichur.

#### 4. Method

Using Power Point presentation, following are demonstrated by Husenappa Assistant Professor Department of Mathematics L V D College, Raichur.

- New registration
- Adhar Upload
- Updating residential information and other academic information
- Selection of subjects in degree