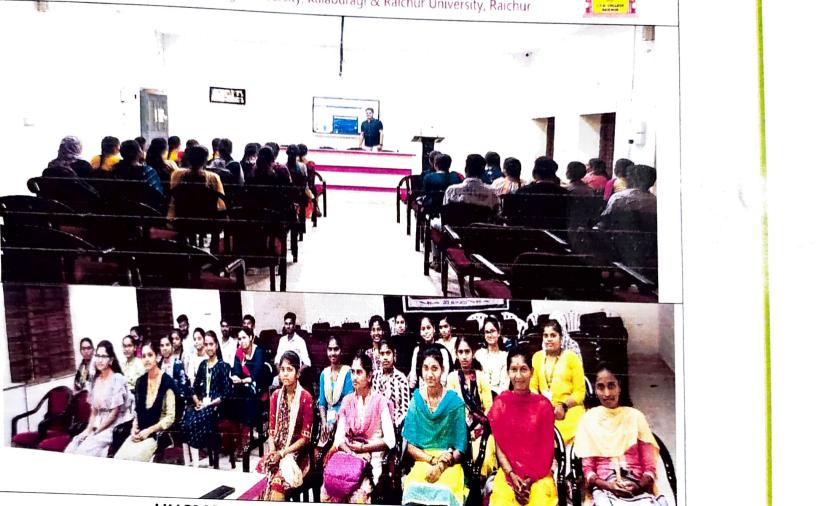

## LAXMI VENKATESH DESAI COLLEGE, RAICHUR

Affiliated to Gulbarga University, Kalaburagi & Raichur University, Raichur

A Special Lecture on Financial Environment by Miss.Poojitha BRB College Raichur (20-08-2022) and Digital Marketing by Sunil Patil Alumni Student (14-02-2023)

## Report on Digital Marketing

Name of the Activity: Digital Marketing

: Mr. Sunil Patil Alumni Student Resource person

:14-02-2023, Time: 10:30am to 12:30pm Date

 ${\bf Number\ of\ students\ participated:} 40$ 

Department of Computer Science Organised Programme on Digital Marketing related to ICT

Digital marketing is the best & trending way of marketing nowadays. It is all about reaching customers via various digital channels like search engines, social media, email, and many more. Digital Marketing course content will make sure you master the art of online marketing by reaching your target audiences in a more powerful and accurate way through several digital channels, to impress and engage with them for converting them to customers. It helps you to develop and manage marketing techniques for your company website.