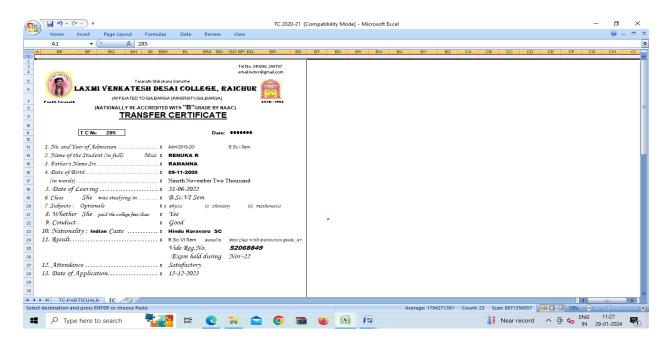

ies Search: Discipline Core 1 Discipline Core 2 Action Status MATHEMATICS U23AB23S0001 NISARGA M University PHYSICS English KANNADA 08 Jun 2023 Regular Registrar Approved U23AB23S0002 K GANESH University ZOOLOGY KANNADA 08 Jun 2023 English Regular Registrar Approved U23AB23S0003 P TIMMA University Registrar PHYSICS CHEMISTRY English KANNADA 08 Jun 2023 Regular REDDY Approved U23AB23S0004 RUBEENA University CHEMISTRY ZOOLOGY Hindi English 08 Jun 2023 Regular Registrar Approved U23AB23S0005 SHIVALEELA MATHEMATICS KANNADA University PHYSICS English 09 Jun 2023 Regular Registrar Approved U23AB23S0006 B NANDINI University Registrar MATHEMATICS COMPUTER English KANNADA 09 Jun 2023 SCIENCE













# **UG Students Admission Challan for payment through Canara Bank**



# Transfer Certificate







# EXAMINATION