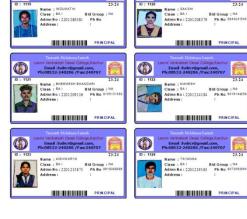

|                             | ,                 | 2   |                                     | 2012            |                                      | 275.00 |                     | MSc Phy / 4<br>PAT |         |         |
|           | PGP-336                                                                            | Т            |                             |                   | 2   |                                     | 2012            |                                      | 275.00 |                     | MSc Phy / 5<br>PAT |         |         |









## LAXMI VENKATESH DESAI COLLEGE, RAICHUR-584103.

(Affiliated to Raichur University, Raichur. Re-Accredited by NAAC with "B" Grade)



## **DEPARTMENT OF LIBRARY**

#### STUDENT ID REGISTERS







#### **STUDENT ID CARDS**





















#### LAXMI VENKATESH DESAI COLLEGE, RAICHUR-584103.





## DEPARTMENT OF LIBRARY

#### **OPAC SEARCH**



#### **Due List**











## LAXMI VENKATESH DESAI COLLEGE, RAICHUR-584103.





# **DEPARTMENT OF LIBRARY**

#### **Date wise Transaction**



Taranatha Shikahana Samasthe

Laxmi V enkatesh Desai College,Raichur

#### **Date wise Transaction Summary**



Eo/ordinator
Internal Quality Assurance Cell (IQAC)
Laxmi Venkatesh Desai Coilege, RAICHUR-03.









(Affiliated to Raichur University, Raichur. Re-Accredited by NAAC with "B" Grade)

# **DEPARTMENT OF LIBRARY**

#### **ISSUE GRAPHICS**











(Affiliated to Raichur University, Raichur. Re-Accredited by NAAC with "B" Grade)

## **DEPARTMENT OF LIBRARY**

#### N - List



#### **INVOICE AND RECEIPT LAST 5