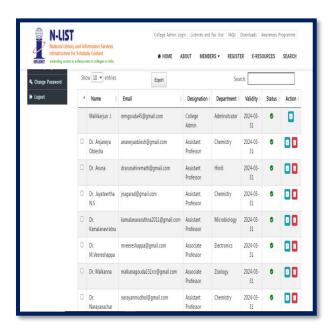

#### **USERS' DETAILS**

(Affiliated to Raichur University, Raichur. Re-Accredited by NAAC with "B" Grade)