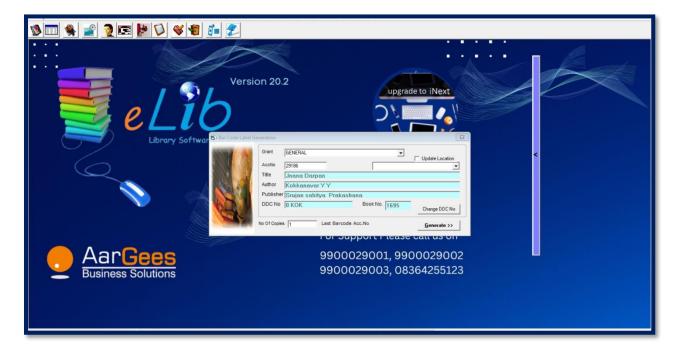

E-governance in many more areas



PRINCIPAL L.V.D. College, RAICHUR-03.

Eo/ordinator
Internal Quality Assurance Cell (IQAC)
Laxmi Venkatesh Desai Coilege, RAICHUR-03.



PRINCIPAL L.V.D. College, RAICHUR-03.





(Affiliated to Raichur University, Raichur Re-Accredited by NAAC with "B" Grade)

# **BIOMETRIC**







# FINANCE



















# LIBRARY AUTOMATION



#### Taranath Shikshana Samsthe

#### LAXMI VENKATESH DESAI COLLEGE, RAICHUR-584103.

(Affiliated to Raichur University, Raichur. Re-Accredited by NAAC with "B" Grade)



## **DEPARTMENT OF LIBRARY**













## DEPARTMENT OF LIBRARY

## Certificate for e Lib software











(Affiliated to Raichur University, Raichur. Re-Accredited by NAAC with "B" Grade)



# **DEPARTMENT OF LIBRARY**

#### **Bar code Generate**







## LAXMI VENKATESH DESAI COLLEGE, RAICHUR-584103.



(Affiliated to Raichur University, Raichur. Re-Accredited by NAAC with "B" Grade)

# **DEPARTMENT OF LIBRARY**

# **PG** Chemistry Accession Register

| MSc- M    | Laxmi Venkatesh Desai College, Raichur  Accession Register 22-23  MSc- MSc Chemistry |              |                            |                                                  |     |                                     |                 |                                      |        |                       |                |           |        |
|-----------|--------------------------------------------------------------------------------------|--------------|----------------------------|--------------------------------------------------|-----|---------------------