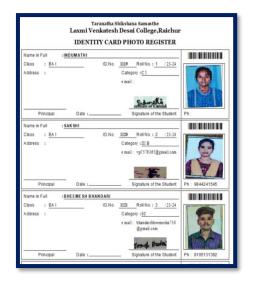

| Т            |                             | ,                 | 2   |                                     | 2012            |                                      | 275.00 |                     | MSc Phy / 4<br>PAT |         |         |
|           | PGP-336                                                                            | Т            |                             |                   | 2   |                                     | 2012            |                                      | 275.00 |                     | MSc Phy / 5<br>PAT |         |         |









## LAXMI VENKATESH DESAI COLLEGE, RAICHUR-584103.

(Affiliated to Raichur University, Raichur. Re-Accredited by NAAC with "B" Grade)



## **DEPARTMENT OF LIBRARY**

#### STUDENT ID REGISTERS







#### **STUDENT ID CARDS**





















#### LAXMI VENKATESH DESAI COLLEGE, RAICHUR-584103.





## DEPARTMENT OF LIBRARY

#### **OPAC SEARCH**



#### **Due List**











## LAXMI VENKATESH DESAI COLLEGE, RAICHUR-584103.





# **DEPARTMENT OF LIBRARY**

#### **Date wise Transaction**



Taranatha Shikahana Samasthe

Laxmi V enkatesh Desai College,Raichur

#### **Date wise Transaction Summary**



Eo/ordinator
Internal Quality Assurance Cell (IQAC)
Laxmi Venkatesh Desai Coilege, RAICHUR-03.









(Affiliated to Raichur University, Raichur. Re-Accredited by NAAC with "B" Grade)

# **DEPARTMENT OF LIBRARY**

#### **ISSUE GRAPHICS**











(Affiliated to Raichur University, Raichur. Re-Accredited by NAAC with "B" Grade)

## **DEPARTMENT OF LIBRARY**

#### N - List