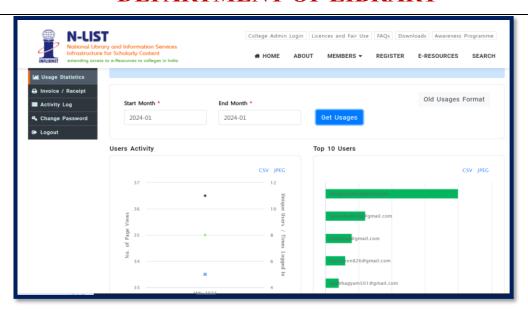

#### N - List

#### **USERS' DETAILS**

(Affiliated to Raichur University, Raichur. Re-Accredited by NAAC with "B" Grade)