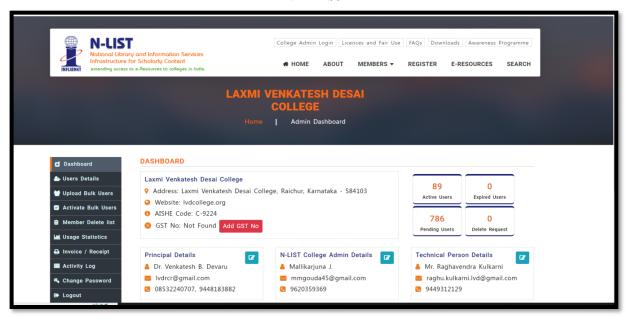

#### N - List

#### **USERS' DETAILS**

(Affiliated to Raichur University, Raichur. Re-Accredited by NAAC with "B" Grade)