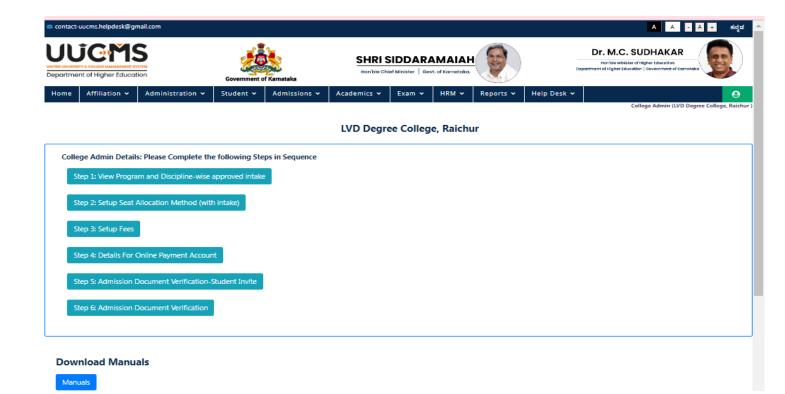

# ADMISSION UUCMS

#### **Student Admission Details** Back Program Level Program Name Academic Year\* 2023-24 UG Bachelor of Science View Student Details how 10 ventries Search: Discipline Core 1 Discipline Core 2 Action Status MATHEMATICS U23AB23S0001 NISARGA M University PHYSICS English KANNADA 08 Jun 2023 Regular Registrar Approved U23AB23S0002 K GANESH University ZOOLOGY KANNADA 08 Jun 2023 English Regular Registrar Approved U23AB23S0003 P TIMMA University Registrar PHYSICS CHEMISTRY English KANNADA 08 Jun 2023 Regular REDDY Approved U23AB23S0004 RUBEENA University CHEMISTRY ZOOLOGY Hindi English 08 Jun 2023 Regular Registrar Approved U23AB23S0005 SHIVALEELA MATHEMATICS KANNADA University PHYSICS English 09 Jun 2023 Regular Registrar Approved U23AB23S0006 B NANDINI University Registrar MATHEMATICS COMPUTER English KANNADA 09 Jun 2023 SCIENCE