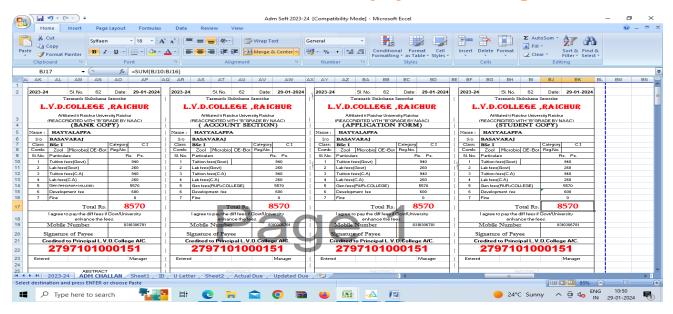

udent Details how 10 ventries Search: Discipline Core 1 Discipline Core 2 Action Status MATHEMATICS U23AB23S0001 NISARGA M University PHYSICS English KANNADA 08 Jun 2023 Regular Registrar Approved U23AB23S0002 K GANESH University ZOOLOGY KANNADA 08 Jun 2023 English Regular Registrar Approved U23AB23S0003 P TIMMA University Registrar PHYSICS CHEMISTRY English KANNADA 08 Jun 2023 Regular REDDY Approved U23AB23S0004 RUBEENA University CHEMISTRY ZOOLOGY Hindi English 08 Jun 2023 Regular Registrar Approved U23AB23S0005 SHIVALEELA MATHEMATICS KANNADA University PHYSICS English 09 Jun 2023 Regular Registrar Approved U23AB23S0006 B NANDINI University Registrar MATHEMATICS COMPUTER English KANNADA 09 Jun 2023 SCIENCE













# **UG Students Admission Challan for payment through Canara Bank**



# Transfer Certificate







# EXAMINATION