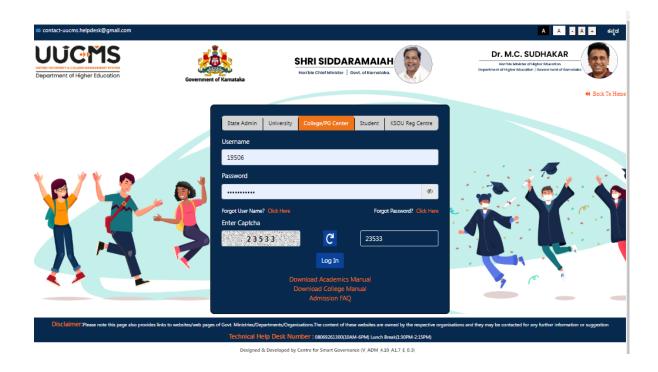

# ADMISSION UUCMS

#### **Student Admission Details** Back Program Level Program Name Academic Year\* 2023-24 UG Bachelor of Science View Student Details how 10 ventries Search: Discipline Core 1 Discipline Core 2 Action Status MATHEMATICS U23AB23S0001 NISARGA M University PHYSICS English KANNADA 08 Jun 2023 Regular Registrar Approved U23AB23S0002 K GANESH University ZOOLOGY KANNADA 08 Jun 2023 English Regular Registrar Approved U23AB23S0003 P TIMMA University Registrar PHYSICS CHEMISTRY English KANNADA 08 Jun 2023 Regular REDDY Approved U23AB23S0004 RUBEENA University CHEMISTRY ZOOLOGY Hindi English 08 Jun 2023 Regular Registrar Approved U23AB23S0005 SHIVALEELA MATHEMATICS KANNADA University PHYSICS English 09 Jun 2023 Regular Registrar Approved U23AB23S0006 B NANDINI University Registrar MATHEMATICS COMPUTER English KANNADA 09 Jun 2023 SCIENCE