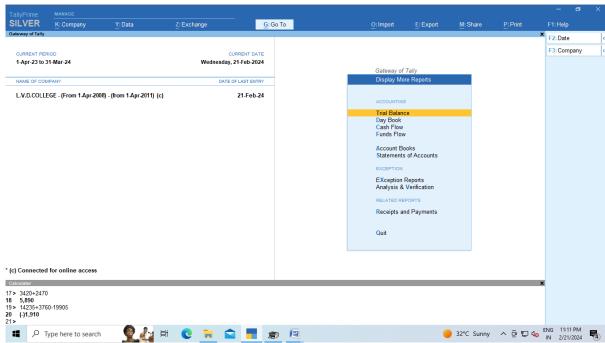

#### E-Governance in following areas

For convenience purposes, the policy is divided into various areas of operation

- 1. WEBSITE: The website of the college needs to revamp taking into account the new changes. The website acts as a mirror of the college activities, information and important notice etc... are made easily available to one and all. For this purpose, a separate service provider/ Web designer was appointed by the college principle, along with this training should be given to the existing staff and persons should be identified who will undertake the responsibility of the website, administration and updation at the college level.
- 2. ACCOUNTS: For the ease of maintaining accounts, the college is already using tally software (PRIME). But with new accounting methods and compliances, it has become necessary to procure other software as well. Appropriate security measures should be taken for maintaining confidentiality of the transactions. Training to the existing staff and updation of the existing software must be done on timely basis.
- 3. STUDENTS ADMISSION: The College has implemented to process all admissions by using admission software as per guidelines of the university. The principal is given authority to take appropriate decisions and identify persons responsible for implementation of this aspect of the policy.