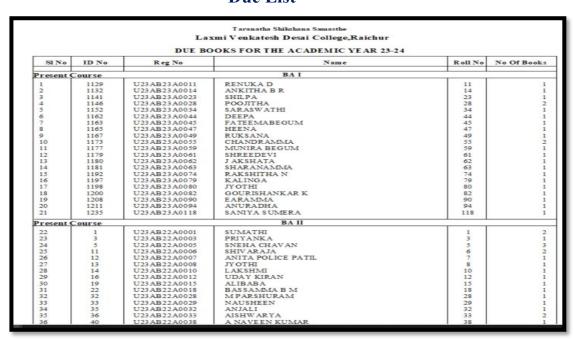

| 275.00 |                     | MSc Phy / 4<br>PAT |         |         |
|           | PGP-336                                                                            | Т            |                             |                   | 2   |                                     | 2012            |                                      | 275.00 |                     | MSc Phy / 5<br>PAT |         |         |









## LAXMI VENKATESH DESAI COLLEGE, RAICHUR-584103.

(Affiliated to Raichur University, Raichur. Re-Accredited by NAAC with "B" Grade)



## **DEPARTMENT OF LIBRARY**

#### STUDENT ID REGISTERS







#### **STUDENT ID CARDS**





















#### LAXMI VENKATESH DESAI COLLEGE, RAICHUR-584103.





## DEPARTMENT OF LIBRARY

#### **OPAC SEARCH**



#### **Due List**











## LAXMI VENKATESH DESAI COLLEGE, RAICHUR-584103.





# **DEPARTMENT OF LIBRARY**

#### **Date wise Transaction**



Taranatha Shikahana Samasthe

Laxmi V enkatesh Desai College,Raichur

#### **Date wise Transaction Summary**



Eo/ordinator
Internal Quality Assurance Cell (IQAC)
Laxmi Venkatesh Desai Coilege, RAICHUR-03.









(Affiliated to Raichur University, Raichur. Re-Accredited by NAAC with "B" Grade)

# **DEPARTMENT OF LIBRARY**

#### **ISSUE GRAPHICS**











(Affiliated to Raichur University, Raichur. Re-Accredited by NAAC with "B" Grade)

## **DEPARTMENT OF LIBRARY**

#### N - List



#### **INVOICE AND RECEIPT LAST 5 YEARS**











## LAXMI VENKATESH DESAI COLLEGE, RAICHUR-584103.





# **DEPARTMENT OF LIBRARY**



#### **USERS' DETAILS**













(Af