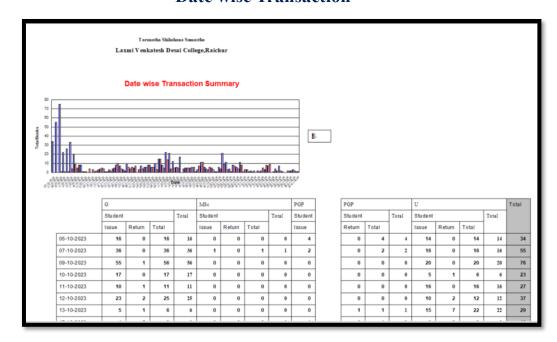

#### **Date wise Transaction**

Taranatha Shikahana Samasthe

Laxmi V enkatesh Desai College,Raichur

#### **Date wise Transaction Summary**

Eo/ordinator
Internal Quality Assurance Cell (IQAC)
Laxmi Venkatesh Desai Coilege, RAICHUR-03.

(Affiliated to Raichur University, Raichur. Re-Accredited by NAAC with "B" Grade)