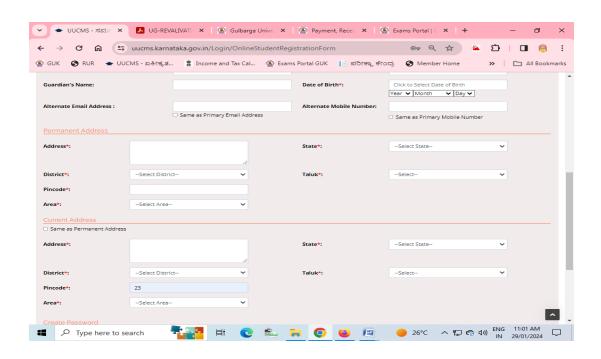

# ADMISSION UUCMS

#### **Student Admission Details** Back Program Level Program Name Academic Year\* 2023-24 UG Bachelor of Science View Student Details how 10 ventries Search: Discipline Core 1 Discipline Core 2 Action Status MATHEMATICS U23AB23S0001 NISARGA M University PHYSICS English KANNADA 08 Jun 2023 Regular Registrar Approved U23AB23S0002 K GANESH University ZOOLOGY KANNADA 08 Jun 2023 English Regular Registrar Approved U23AB23S0003 P TIMMA University Registrar PHYSICS CHEMISTRY English KANNADA 08 Jun 2023 Regular REDDY Approved U23AB23S0004 RUBEENA University CHEMISTRY ZOOLOGY Hindi English 08 Jun 2023 Regular Registrar Approved U23AB23S0005 SHIVALEELA MATHEMATICS KANNADA University PHYSICS English 09 Jun 2023 Regular Registrar Approved U23AB23S0006 B NANDINI University Registrar MATHEMATICS COMPUTER English KANNADA 09 Jun 2023 SCIENCE