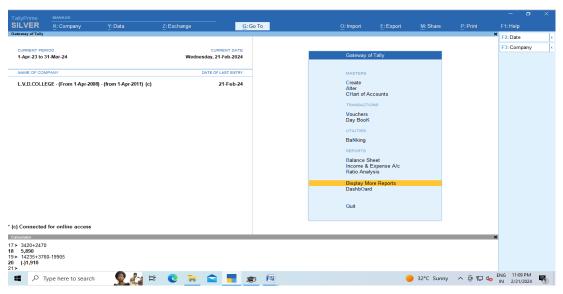

#### E-Governance in following areas

For convenience purposes, the policy is divided into various areas of operation

- 1. WEBSITE: The website of the college needs to revamp taking into account the new changes. The website acts as a mirror of the college activities, information and important notice etc... are made easily available to one and all. For this purpose, a separate service provider/ Web designer was appointed by the college principle, along with this training should be given to the existing staff and persons should be identified who will undertake the responsibility of the website, administration and updation at the college level.
- 2. ACCOUNTS: For the ease of maintaining accounts, the college is already using tally software (PRIME). But with new accounting methods and compliances, it has become necessary to procure other software as well. Appropriate security measures should be taken for maintaining confidentiality of the transactions. Training to the existing staff and updation of the existing software must be done on timely basis.
- 3. STUDENTS ADMISSION: The College has implemented to process all admissions by using admission software as per guidelines of the university. The principal is given authority to take appropriate decisions and identify persons responsible for implementation of this aspect of the policy.