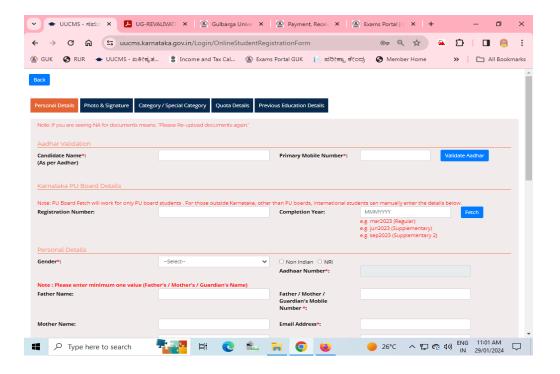

# ADMISSION UUCMS

#### **Student Admission Details** Back Program Level Program Name Academic Year\* 2023-24 UG Bachelor of Science View Student Details how 10 ventries Search: Discipline Core 1 Discipline Core 2 Action Status MATHEMATICS U23AB23S0001 NISARGA M University PHYSICS English KANNADA 08 Jun 2023 Regular Registrar Approved U23AB23S0002 K GANESH University ZOOLOGY KANNADA 08 Jun 2023 English Regular Registrar Approved U23AB23S0003 P TIMMA University Registrar PHYSICS CHEMISTRY English KANNADA 08 Jun 2023 Regular REDDY Approved U23AB23S0004 RUBEENA University CHEMISTRY ZOOLOGY Hindi English 08 Jun 2023 Regular Registrar Approved U23AB23S0005 SHIVALEELA MATHEMATICS KANNADA University PHYSICS English 09 Jun 2023 Regular Registrar Approved U23AB23S0006 B NANDINI University Registrar MATHEMATICS COMPUTER English KANNADA 09 Jun 2023 SCIENCE