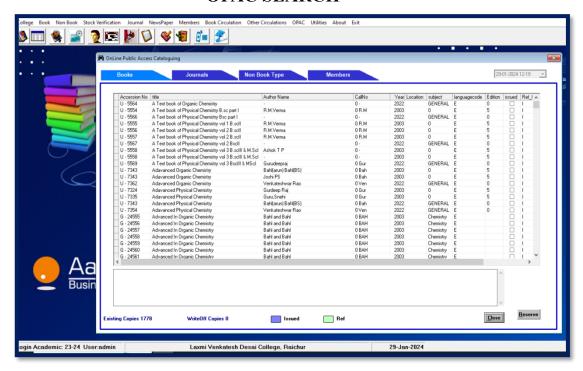

| 275.00 |                     | MSc Phy / 4<br>PAT |         |         |
|           | PGP-336                                                                            | Т            |                             |                   | 2   |                                     | 2012            |                                      | 275.00 |                     | MSc Phy / 5<br>PAT |         |         |









## LAXMI VENKATESH DESAI COLLEGE, RAICHUR-584103.

(Affiliated to Raichur University, Raichur. Re-Accredited by NAAC with "B" Grade)



## **DEPARTMENT OF LIBRARY**

#### STUDENT ID REGISTERS







#### **STUDENT ID CARDS**





















#### LAXMI VENKATESH DESAI COLLEGE, RAICHUR-584103.





## DEPARTMENT OF LIBRARY

#### **OPAC SEARCH**



#### **Due List**











## LAXMI VENKATESH DESAI COLLEGE, RAICHUR-584103.





# **DEPARTMENT OF LIBRARY**

#### **Date wise Transaction**



Taranatha Shikahana Samasthe

Laxmi V enkatesh Desai College,Raichur

#### **Date wise Transaction Summary**



Eo/ordinator
Internal Quality Assurance Cell (IQAC)
Laxmi Venkatesh Desai Coilege, RAICHUR-03.









(Affiliated to Raichur University, Raichur. Re-Accredited by NAAC with "B" Grade)

# **DEPARTMENT OF LIBRARY**

#### **ISSUE GRAPHICS**











(Affiliated to Raichur University, Raichur. Re-Accredited by NAAC with "B" Grade)

## **DEPARTMENT OF LIBRARY**

#### N - List



#### **INVOICE AND RECEIPT LAST 5 YEARS**











## LAXMI VENKATESH DESAI COLLEGE, RAICHUR-584103.





# **DEPARTMENT OF LIBRARY**



#### **USERS' DETAI