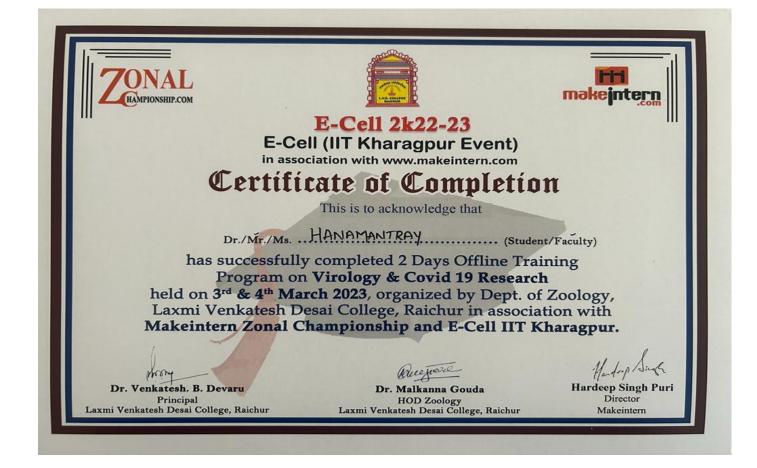

## TARANTH SHIKSHANA SMASTE'S LAXMI VENKATESH DESAI COLLEGE RAICHUR – 584103 (Affiliated to Gulbarga University, Gulbarga) {Reaccredited with 'B' Grade by NAAC} DEPARTMENT OF ZOOLOGY

This to certify that following faculties have paid 1500 each towards the registration fees for 2 Days Offline Training Programme On Virology &Covid 19 Research organised by Department of zoology in association with E-cell IIT Kharagpur.

- L. Kum.suvarna Metigouda, Lecturer.
- 2. Mr. Hanamantray, Assistant Professor,
- 3. Dr.Manjunath. K, Assistant Professor.
- Dr.Shivaraj.Y, Assistant Professor.
- 5. Kum.swati suresh,
- Lecturer. 6. Dr. Vijaylaxmi.C
  - Assistant Professor