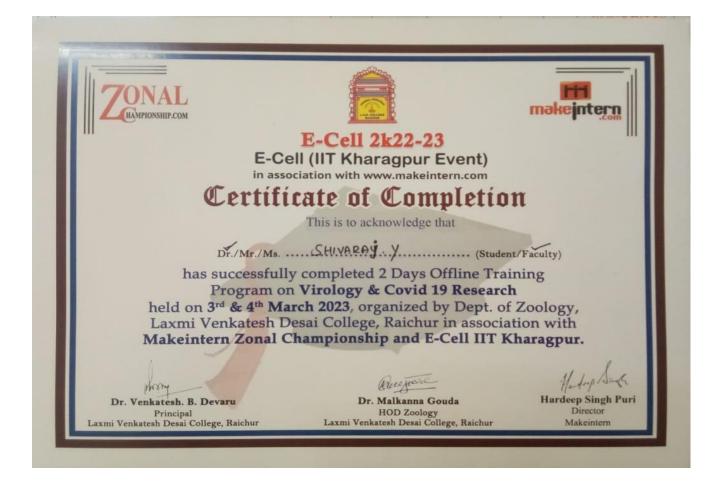

**6.3.2** This is to certify that following is the list highlighting the number of full-time teachers provided with financial support to attend conferences/workshop and towards membership fee of professional bodies during the academic year 2022-23

| Year        | Name of teacher          | Name of conference/<br>workshop attended<br>for which financial<br>support provided | Name of the<br>professional body<br>for which<br>membership fee is<br>provided | Amount of<br>support<br>received<br>(in INR) |
|-------------|--------------------------|-------------------------------------------------------------------------------------|--------------------------------------------------------------------------------|----------------------------------------------|
|             |                          | 2022-23                                                                             |                                                                                |                                              |
| Jan<br>2023 | Kum.suvarna<br>Metigouda | 2 days offline training<br>programme on<br>virology &covid 19<br>research           | E-cell IIT<br>kharagpur                                                        | 1500.00                                      |
| Jan<br>2023 | Mr. Hanamantray          | 2 Days Offline<br>Training Programme<br>On Virology &Covid<br>19 Research           | E-cell IIT<br>kharagpur                                                        | 1500.00                                      |
| Jan<br>2023 | Dr.Manjunath. K          | 2 days offline training<br>programme on<br>virology &covid 19<br>research           | E-cell IIT<br>kharagpur                                                        | 1500.00                                      |
| Jan<br>2023 | Dr.Shivaraj.y            | 2 Days Offline<br>Training Programme<br>On Virology &Covid<br>19 Research           | E-cell IIT<br>kharagpur                                                        | 1500.00                                      |
| Jan<br>2023 | Kum.swati suresh         | 2 Days Offline<br>Training Programme<br>On Virology &Covid<br>19 Research           | E-cell IIT<br>kharagpur                                                        | 1500.00                                      |
| Jan<br>2023 | Dr.Vijaylaxmi.C          | 2 Days Offline<br>Training Programme<br>On Virology &Covid<br>19 Research           | E-cell IIT<br>kharagpur                                                        | 1500.00                                      |

## TARANTH SHIKSHANA SMASTE'S LAXMI VENKATESH DESAI COLLEGE RAICHUR – 584103 (Affiliated to Gulbarga University, Gulbarga) {Reaccredited with 'B' Grade by NAAC} DEPARTMENT OF ZOOLOGY

This to certify that following faculties have paid 1500 each towards the registration fees for 2 Days Offline Training Programme On Virology &Covid 19 Research organised by Department of zoology in association with E-cell IIT Kharagpur.

- L. Kum.suvarna Metigouda, Lecturer.
- 2. Mr. Hanamantray, Assistant Professor,
- 3. Dr.Manjunath. K, Assistant Professor.
- Dr.Shivaraj.Y, Assistant Professor.
- 5. Kum.swati suresh,
- Lecturer. 6. Dr. Vijaylaxmi.C
  - Assistant Professor