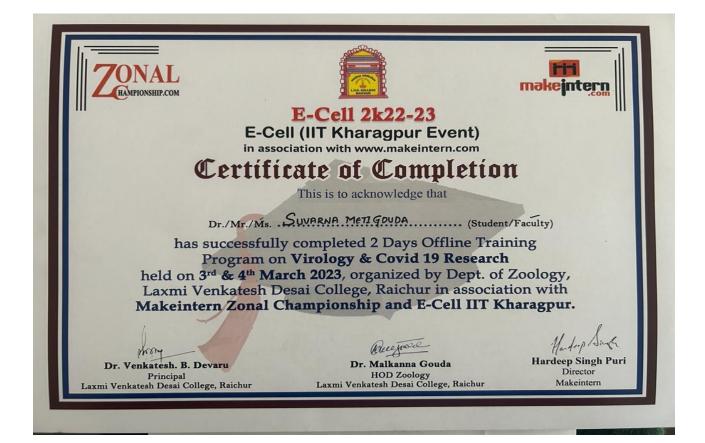

Internal Quality Assurance Cell (IQAC) Laxmi Venkatesh Desai College, RAICHUR-03.

| ZONAL                                               |                                                       | makeintern             |
|-----------------------------------------------------|-------------------------------------------------------|------------------------|
| III                                                 | E-Cell 2k22-23                                        | • .com                 |
| E-Co                                                | ell (IIT Kharagpur Event)                             |                        |
|                                                     | icate of Completic                                    | nn                     |
|                                                     | This is to acknowledge that                           |                        |
| Dr./Mr./Ms.                                         | Dr. VIJAY LAXMI. C. (Stude                            | ent/Faculty)           |
| has successfull                                     | ly completed 2 Days Offline Tra                       | aining                 |
| Program or                                          | n Virology & Covid 19 Researc                         | ch                     |
| held on 3 <sup>rd</sup> & 4 <sup>m</sup> Ma         | arch 2023, organized by Dept. o                       | of Zoology,            |
| Laxmi Venkatesh L                                   | Desai College, Raichur in associ                      | ation with             |
| WakeIntern Zonai C                                  | Championship and E-Cell IIT                           |                        |
| mory                                                | Queepose                                              | Harderp Singh          |
| Dr. Venkatesh. B. Devaru                            | Dr. Malkanna Gouda                                    | Hardeep Singh Puri     |
| Principal<br>Laxmi Venkatesh Desai College, Raichur | HOD Zoology<br>Laxmi Venkatesh Desai College, Raichur | Director<br>Makeintern |