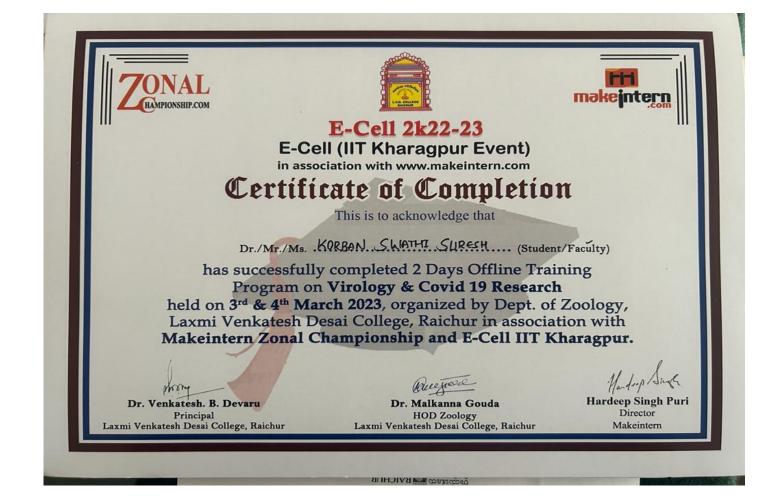

| antilizza |              | Taranath Shikshana Sa                                    | msthe       |                 | 103     |
|-----------|--------------|----------------------------------------------------------|-------------|-----------------|---------|
|           | LAXMI        | RAICHUR - 584                                            | 4 103.      | RAICENIR        | E *     |
|           | 328          | RECEIP                                                   |             | Date: 30-01-200 | S       |
| (Rupees   | one Thous    | ianks a sum of Rs. (in<br>and five hundr<br>MI VENKATESH | DESAI CO    | DLLEGE, RAICHU  | .)<br>R |
| towards   | Rigistan hov | shi Cheque D. D. No.                                     | <u>.daq</u> | Date 3.0 -01 -> | 023     |
| ₹         | 1500[-       | Principal<br>PRINCIPA<br>L.V.D. College, RAIC            | L. (.¥      | G-swati sure    | sh)     |