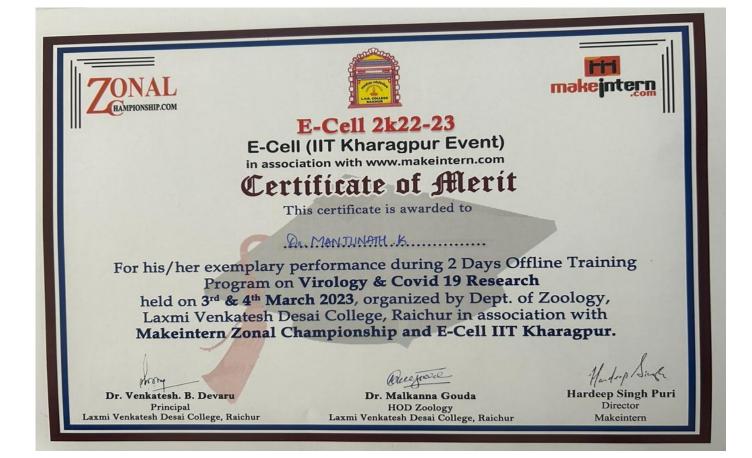

**6.3.2** This is to certify that following is the list highlighting the number of full-time teachers provided with financial support to attend conferences/workshop and towards membership fee of professional bodies during the academic year 2022-23

| Year        | Name of teacher          | Name of conference/<br>workshop attended<br>for which financial<br>support provided | Name of the<br>professional body<br>for which<br>membership fee is<br>provided | Amount of<br>support<br>received<br>(in INR) |
|-------------|--------------------------|-------------------------------------------------------------------------------------|--------------------------------------------------------------------------------|----------------------------------------------|
|             |                          | 2022-23                                                                             |                                                                                |                                              |
| Jan<br>2023 | Kum.suvarna<br>Metigouda | 2 days offline training<br>programme on<br>virology &covid 19<br>research           | E-cell IIT<br>kharagpur                                                        | 1500.00                                      |
| Jan<br>2023 | Mr. Hanamantray          | 2 Days Offline<br>Training Programme<br>On Virology &Covid<br>19 Research           | E-cell IIT<br>kharagpur                                                        | 1500.00                                      |
| Jan<br>2023 | Dr.Manjunath. K          | 2 days offline training<br>programme on<br>virology &covid 19<br>research           | E-cell IIT<br>kharagpur                                                        | 1500.00                                      |
| Jan<br>2023 | Dr.Shivaraj.y            | 2 Days Offline<br>Training Programme<br>On Virology &Covid<br>19 Research           | E-cell IIT<br>kharagpur                                                        | 1500.00                                      |
| Jan<br>2023 | Kum.swati suresh         | 2 Days Offline<br>Training Programme<br>On Virology &Covid<br>19 Research           | E-cell IIT<br>kharagpur                                                        | 1500.00                                      |
| Jan<br>2023 | Dr.Vijaylaxmi.C          | 2 Days Offline<br>Training Programme<br>On Virology &Covid<br>19 Research           | E-cell IIT<br>kharagpur                                                        | 1500.00                                      |

## TARANTH SHIKSHANA SMASTE'S LAXMI VENKATESH DESAI COLLEGE RAICHUR – 584103 (Affiliated to Gulbarga University, Gulbarga) {Reaccredited with 'B' Grade by NAAC} DEPARTMENT OF ZOOLOGY

This to certify that following faculties have paid 1500 each towards the registration fees for 2 Days Offline Training Programme On Virology &Covid 19 Research organised by Department of zoology in association with E-cell IIT Kharagpur.

- L. Kum.suvarna Metigouda, Lecturer.
- 2. Mr. Hanamantray, Assistant Professor,
- 3. Dr.Manjunath. K, Assistant Professor.
- Dr.Shivaraj.Y, Assistant Professor.
- 5. Kum.swati suresh,
- Lecturer. 6. Dr. Vijaylaxmi.C
  - Assistant Professor