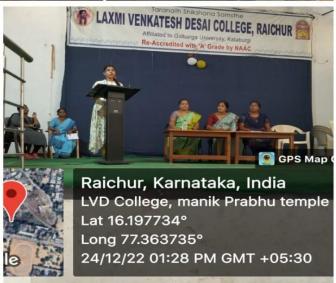

#### A SPECIAL GOVT. PROGRAMME - "KOTI KANTHA GAYANA" ON 28-10-2022

(Affiliated to Raichur University, Raichur,. Re-Accredited by NAAC with "B" Grade)

### ಎಲ್**ವಿಡಿ ಮಹಾವಿದ್ಯಾಲಯ : ನಾಡದೇವಿಗೆ ಗೀ**ತ ನಮನ

ರಾಯಚೂರು.ಅ.28-ನಾಡುನುಡಿಯ ಬಗ್ಗೆ ಅಭಿಮಾನ ಮೂಡಿಸುವ ಕನ್ನಡ ಪರಂಪರೆ ಬಗ್ಗೆ ಹೆಮ್ಮೆ ಬೀರುವ ಕನ್ನಡ ಗೀತೆಗಳ ಕೋಟಿ ಕಂಠ ಗಾಯನದಂತಹ ಸಾಂಸ್ಕೃತಿಕ ಕಾರ್ಯಕ್ರಮಗಳು ಕನ್ನಡವನ್ನು ಎಂದಿಗೂ ಎಲ್ಲರಮನದಲ್ಲಿ ಮನೆಯಲ್ಲಿ ಶಾಶ್ವತಗೊಳಿಸುತ್ತವೆ. ಅದೇ ರೀತಿ ಕನ್ನಡವನ್ನು ಉಳಿಸುವುದುಬೆಳೆಸುವುದು ನಮ್ಮೆಲ್ಲರಜವಾಬ್ದಾರಿಯಾಗಿದೆ ಎಂದು ಪ್ರಾಚಾರ್ಯರಾದ ಡಾ.ವೆಂಕಟೇಶ್ ಬಿ.ದೇವರು ನುಡಿದರು.

ನಗರದತಾರಾನಾಥಶಿಕ್ಷಣಸಂಸ್ಥೆಯ ಎಲ್ಎಡಿ ಮಹಾವಿದ್ಯಾಲಯದಲ್ಲಿ ಇಂದು ಕರ್ನಾಟಕ ಸರ್ಕಾರದ ಆದೇಶದ ಅನ್ವಯ 67ನೇ ಕನ್ನಡ ರಾಜ್ಯೋತ್ಸವದ ಅಂಗವಾಗಿ ಕನ್ನಡ ತಾಯಿಗೆ ಗೀತನಮನ ಎನ್ನುವಂತೆ ಕೋಟಕಂಠಗಾಯನ ಕಾರ್ಯಕ್ರಮ ಹಮ್ಮಿಕೊಳ್ಳಲಾಯಿತು.

ಸಂಯೋಜ ಕರಾದ ಡಾ. ಅರುಣಾ ಹಿರೇಮಠ ಪ್ರಾಸ್ತಾವಿಕವಾಗಿ ಮಾತನಾಡಿದರು. സെ ജ്ജ്ളാ ജോറാന് മാമ് ಡಾ.ಆಂಜನೇಯ, ಕನ್ನಡ ಪ್ರತಿಜ್ಞಾವಿಧಿ ಬೋಧಿಸಿದರು. ಉಪನ್ಯಾಸಕರಾದ ರಾಘವೇಂದ್ರಸಿಎನ್ ,ರಾಘವೇಂದ್ರ ಆಶಾಪುರ್ ಅವರ ನೇತೃತ್ವದಲ್ಲಿ ಆರು ಹಾಡುಗಳನ್ನು ಹಾಡಿಸಲಾಯಿತು. ಕಾರ್ಯಕ್ರಮದ ನಂತರಗಾಯನ. ಇನ್ನಿತರ ಕಾರ್ಯಕ್ರಮಗಳು ಉಪಪಾಚಾರ್ಯರಾದಮಹಬೂದ್ ಟ. ಪೊ. ಶರಣಗೌಡ ಬಿ ಹೆಚ್. ಐಕ್ಯೂ ಎಸಿ ಸಂಚಾಲಕರಾದಡಾ. ಎನ್ ಜಯತೀರ್ಥ ಸೇರಿದಂತೆ ವಿಭಾಗಗಳ ಪ್ರಾಧ್ಯಾಪಕರು ಸಿಬ್ಬಂದ ಹಾಗೂ ಸುಮಾರು 500 ವಿದ್ಯಾರ್ಥಿಗಳು ಭಾಗವಹಿಸಿ