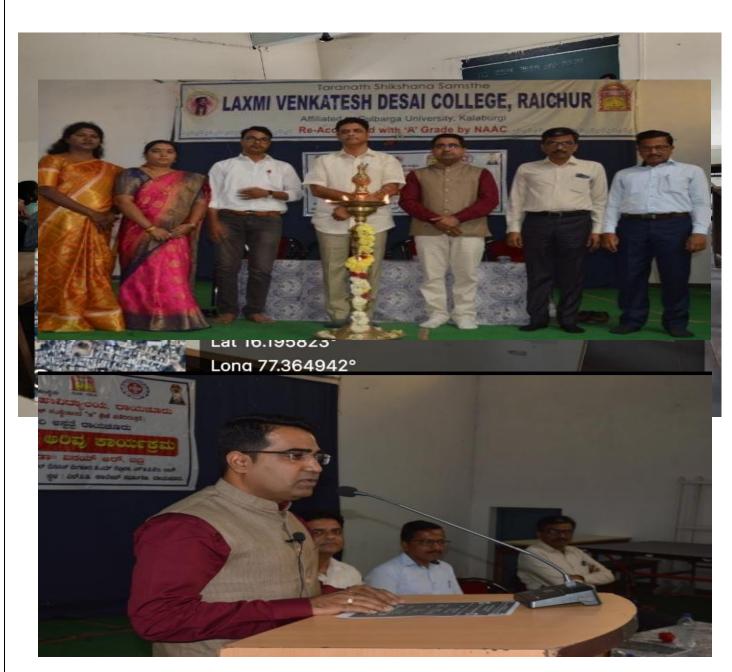

### ಎಲ್**ವಿಡಿ ಮಹಾವಿದ್ಯಾಲಯ : ನಾಡದೇವಿಗೆ ಗೀ**ತ ನಮನ

ರಾಯಚೂರು.ಅ.28-ನಾಡುನುಡಿಯ ಬಗ್ಗೆ ಅಭಿಮಾನ ಮೂಡಿಸುವ ಕನ್ನಡ ಪರಂಪರೆ ಬಗ್ಗೆ ಹೆಮ್ಮೆ ಬೀರುವ ಕನ್ನಡ ಗೀತೆಗಳ ಕೋಟಿ ಕಂಠ ಗಾಯನದಂತಹ ಸಾಂಸ್ಕೃತಿಕ ಕಾರ್ಯಕ್ರಮಗಳು ಕನ್ನಡವನ್ನು ಎಂದಿಗೂ ಎಲ್ಲರಮನದಲ್ಲಿ ಮನೆಯಲ್ಲಿ ಶಾಶ್ವತಗೊಳಿಸುತ್ತವೆ. ಅದೇ ರೀತಿ ಕನ್ನಡವನ್ನು ಉಳಿಸುವುದುಬೆಳೆಸುವುದು ನಮ್ಮೆಲ್ಲರಜವಾಬ್ದಾರಿಯಾಗಿದೆ ಎಂದು ಪ್ರಾಚಾರ್ಯರಾದ ಡಾ.ವೆಂಕಟೇಶ್ ಬಿ.ದೇವರು ನುಡಿದರು.

ನಗರದತಾರಾನಾಥಶಿಕ್ಷಣಸಂಸ್ಥೆಯ ಎಲ್ಎಡಿ ಮಹಾವಿದ್ಯಾಲಯದಲ್ಲಿ ಇಂದು ಕರ್ನಾಟಕ ಸರ್ಕಾರದ ಆದೇಶದ ಅನ್ವಯ 67ನೇ ಕನ್ನಡ ರಾಜ್ಯೋತ್ಸವದ ಅಂಗವಾಗಿ ಕನ್ನಡ ತಾಯಿಗೆ ಗೀತನಮನ ಎನ್ನುವಂತೆ ಕೋಟಕಂಠಗಾಯನ ಕಾರ್ಯಕ್ರಮ ಹಮ್ಮಿಕೊಳ್ಳಲಾಯಿತು.

ಸಂಯೋಜ ಕರಾದ ಡಾ. ಅರುಣಾ ಹಿರೇಮಠ ಪ್ರಾಸ್ತಾವಿಕವಾಗಿ ಮಾತನಾಡಿದರು. സെ ജ്ജ്ളാ ജോറാന് മാമ് ಡಾ.ಆಂಜನೇಯ, ಕನ್ನಡ ಪ್ರತಿಜ್ಞಾವಿಧಿ ಬೋಧಿಸಿದರು. ಉಪನ್ಯಾಸಕರಾದ ರಾಘವೇಂದ್ರಸಿಎನ್ ,ರಾಘವೇಂದ್ರ ಆಶಾಪುರ್ ಅವರ ನೇತೃತ್ವದಲ್ಲಿ ಆರು ಹಾಡುಗಳನ್ನು ಹಾಡಿಸಲಾಯಿತು. ಕಾರ್ಯಕ್ರಮದ ನಂತರಗಾಯನ. ಇನ್ನಿತರ ಕಾರ್ಯಕ್ರಮಗಳು ಉಪಪಾಚಾರ್ಯರಾದಮಹಬೂದ್ ಟ. ಪೊ. ಶರಣಗೌಡ ಬಿ ಹೆಚ್. ಐಕ್ಯೂ ಎಸಿ ಸಂಚಾಲಕರಾದಡಾ. ಎನ್ ಜಯತೀರ್ಥ ಸೇರಿದಂತೆ ವಿಭಾಗಗಳ ಪ್ರಾಧ್ಯಾಪಕರು ಸಿಬ್ಬಂದ ಹಾಗೂ ಸುಮಾರು 500 ವಿದ್ಯಾರ್ಥಿಗಳು ಭಾಗವಹಿಸಿ