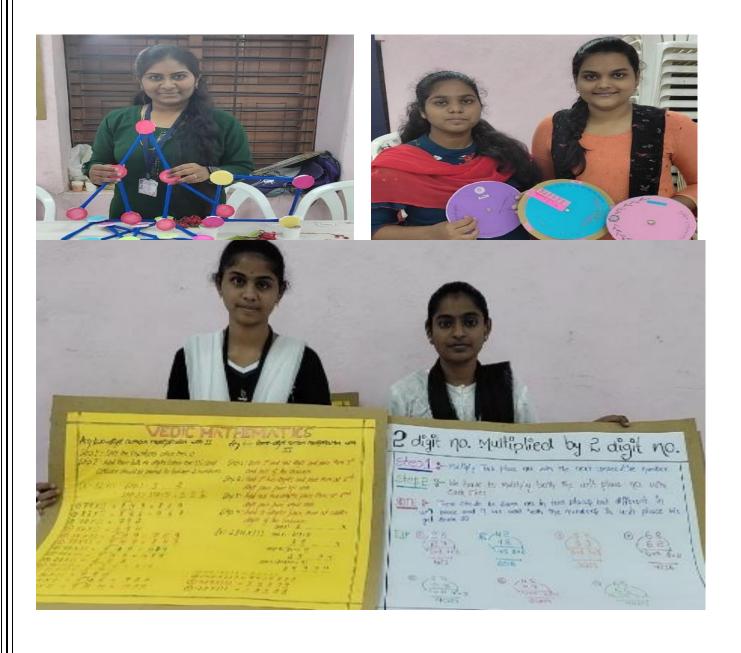

#### **EXHIBITION OF MATHEMATICAL**

(Affiliated to Raichur University, Raichur,. Re-Accredited by NAAC with "B" Grade)

ON THE EVE OF NATIONAL SCIENCE DAY ORGANIZED PHYSICS MODELS EXHIBITION, ESSAY COMPETITION, QUIZ, PICK AND SPEECH& DRAWING COMPETITION ON 28-02-2023