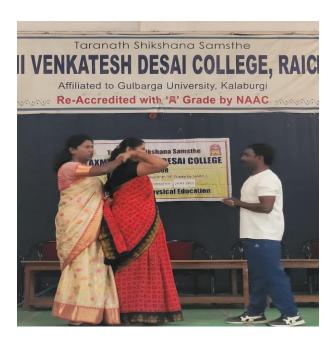

# Self Defence Activity For women(karate) organized by physical education department24-03-2023

(Affiliated to Raichur University, Raichur,. Re-Accredited by NAAC with "B" Grade)

District Level Neighborhood Youth parliament 2023 on India's G-20 presidency on 27<sup>th</sup> Feb 2023