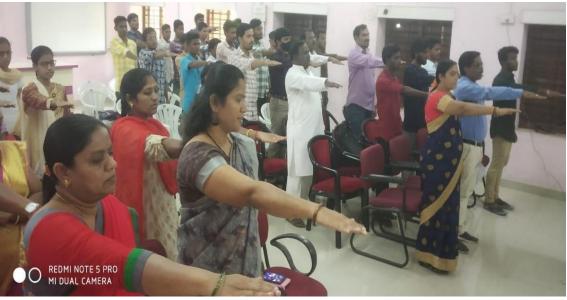

#### **PROGRAMMES**

- Every year we conduct International women day on March 8, by felicitating the women achievers both staff and girl students in various fields like curriculum, non-curriculum, sports, NCC, NSS, rover and rangers etc.
- Health and Wellness programme: worships about health issues,
   PCOD problems, anemia, monitoring Hb and BP levels.
- Counseling about mental and physical conditions by inviting consulting doctors to the college for checkup and proper guidance and advice.