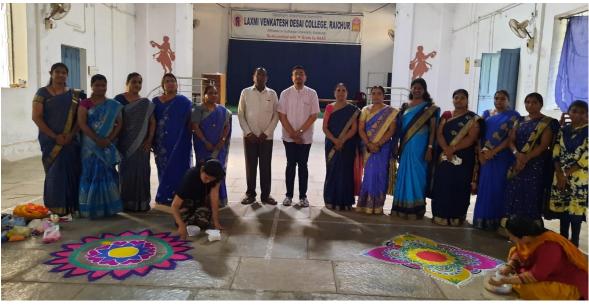

#### **WOMEN RELATED PROJECTS**

- Program's like best out of waste
- Self defense activities : Karate
- Fun games for staff ,non-teaching staff and girl students
- Activities: 1. Quiz Competition
  - 2. Essay Competition
  - 3. Rangoli Competition
  - 4. Mehndi Competition
  - **5. Musical Chair Competition**
  - 6. One Minute Game
  - 7. Hair Style Competition
  - 8. Painting Competition

#### **Notice**

All the LVD staff and students are informed to participate the Rangoli competition to be held on the eve of International Women's day will be held in auditorium on 6-3-2020. All the girls are informed to give their names to the concerned staff members.