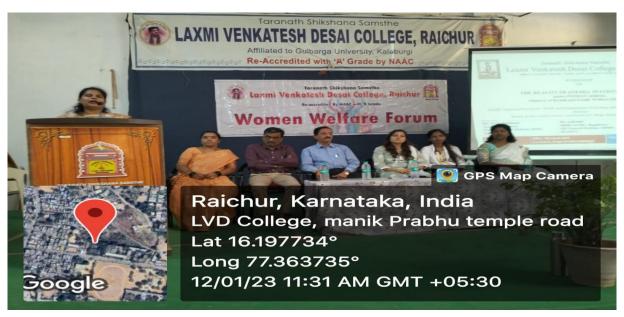

#### THE REALITY OF ANEMIA IN LVD COLLEGE

under POSHAN Abhiyan, Ministry of Health and Family Welfare (MoHFW)

Jointly Organised by IQAC, WWF and Department of Microbiology, LVD College, Raichur.

Based on the online survey conducted in College during November-2022

#### **Guest:**

| Dr. Neha Sukhani                | Dr. Ashwini                | Dr. Venkatesh B Devaru |
|---------------------------------|----------------------------|------------------------|
| Associate Professor,            | MBBS (SNMC, BAGALKOTE),    | Principal              |
| Dept. of General Medicine RIMS, | MD General Medicine (MIMS) | LVD College, Raichur   |
| Raichur                         | MANDYA                     | 500 - 20               |

Speaker:

Miss. Meenakshi S

Lecturer, Dept.of Microbiology

Date:12/01/2023

Time:11:00 AM

Venue: Auditorium

All the Teaching ,Non Teaching staff ,Girl Students and Mother's are Cordially Invited.

(Affiliated to Raichur University, Raichur,. Re-Accredited by NAAC with "B" Grade)