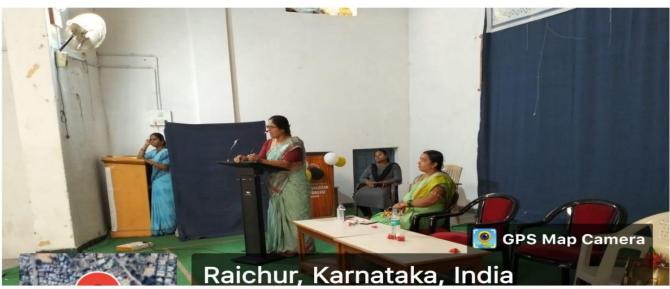

#### A SPECIAL GOVT. PROGRAMME - "KOTI KANTHA GAYANA" ON 28-10-2022

(Affiliated to Raichur University, Raichur,. Re-Accredited by NAAC with "B" Grade)

### ಎಲ್**ವಿಡಿ ಮಹಾವಿದ್ಯಾಲಯ : ನಾಡದೇವಿಗೆ ಗೀ**ತ ನಮನ

ರಾಯಚೂರು.ಅ.28-ನಾಡುನುಡಿಯ ಬಗ್ಗೆ ಅಭಿಮಾನ ಮೂಡಿಸುವ ಕನ್ನಡ ಪರಂಪರೆ ಬಗ್ಗೆ ಹೆಮ್ಮೆ ಬೀರುವ ಕನ್ನಡ ಗೀತೆಗಳ ಕೋಟಿ ಕಂಠ ಗಾಯನದಂತಹ ಸಾಂಸ್ಕೃತಿಕ ಕಾರ್ಯಕ್ರಮಗಳು ಕನ್ನಡವನ್ನು ಎಂದಿಗೂ ಎಲ್ಲರಮನದಲ್ಲಿ ಮನೆಯಲ್ಲಿ ಶಾಶ್ವತಗೊಳಿಸುತ್ತವೆ. ಅದೇ ರೀತಿ ಕನ್ನಡವನ್ನು ಉಳಿಸುವುದುಬೆಳೆಸುವುದು ನಮ್ಮೆಲ್ಲರಜವಾಬ್ದಾರಿಯಾಗಿದೆ ಎಂದು ಪ್ರಾಚಾರ್ಯರಾದ ಡಾ.ವೆಂಕಟೇಶ್ ಬಿ.ದೇವರು ನುಡಿದರು.

ನಗರದತಾರಾನಾಥಶಿಕ್ಷಣಸಂಸ್ಥೆಯ ಎಲ್ಎಡಿ ಮಹಾವಿದ್ಯಾಲಯದಲ್ಲಿ ಇಂದು ಕರ್ನಾಟಕ ಸರ್ಕಾರದ ಆದೇಶದ ಅನ್ವಯ 67ನೇ ಕನ್ನಡ ರಾಜ್ಯೋತ್ಸವದ ಅಂಗವಾಗಿ ಕನ್ನಡ ತಾಯಿಗೆ ಗೀತನಮನ ಎನ್ನುವಂತೆ ಕೋಟಕಂಠಗಾಯನ ಕಾರ್ಯಕ್ರಮ ಹಮ್ಮಿಕೊಳ್ಳಲಾಯಿತು.

ಸಂಯೋಜ ಕರಾದ ಡಾ. ಅರುಣಾ ಹಿರೇಮಠ ಪ್ರಾಸ್ತಾವಿಕವಾಗಿ ಮಾತನಾಡಿದರು. സെ ജ്ജ്ളാ ജോറാന് മാമ് ಡಾ.ಆಂಜನೇಯ, ಕನ್ನಡ ಪ್ರತಿಜ್ಞಾವಿಧಿ ಬೋಧಿಸಿದರು. ಉಪನ್ಯಾಸಕರಾದ ರಾಘವೇಂದ್ರಸಿಎನ್ ,ರಾಘವೇಂದ್ರ ಆಶಾಪುರ್ ಅವರ ನೇತೃತ್ವದಲ್ಲಿ ಆರು ಹಾಡುಗಳನ್ನು ಹಾಡಿಸಲಾಯಿತು. ಕಾರ್ಯಕ್ರಮದ ನಂತರಗಾಯನ. ಇನ್ನಿತರ ಕಾರ್ಯಕ್ರಮಗಳು ಉಪಪಾಚಾರ್ಯರಾದಮಹಬೂದ್ ಟ. ಪೊ. ಶರಣಗೌಡ ಬಿ ಹೆಚ್. ಐಕ್ಯೂ ಎಸಿ ಸಂಚಾಲಕರಾದಡಾ. ಎನ್ ಜಯತೀರ್ಥ ಸೇರಿದಂತೆ ವಿಭಾಗಗಳ ಪ್ರಾಧ್ಯಾಪಕರು ಸಿಬ್ಬಂದ ಹಾಗೂ ಸುಮಾರು 500 ವಿದ್ಯಾರ್ಥಿಗಳು ಭಾಗವಹಿಸಿ