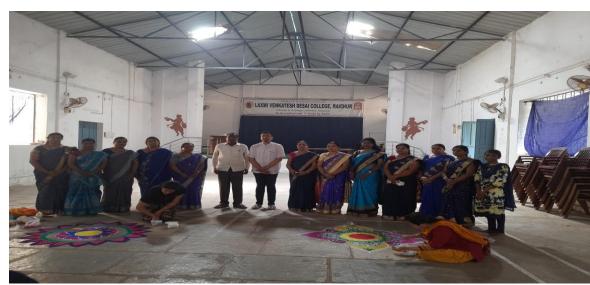

#### **WOMEN RELATED PROJECTS**

- Program's like best out of waste
- Self defense activities : Karate
- Fun games for staff ,non-teaching staff and girl students
- Activities: 1. Quiz Competition
  - 2. Essay Competition
  - 3. Rangoli Competition
  - 4. Mehndi Competition
  - **5. Musical Chair Competition**
  - 6. One Minute Game
  - 7. Hair Style Competition
  - 8. Painting Competition

#### **Notice**

All the LVD staff and students are informed to participate the Rangoli competition to be held on the eve of International Women's day will be held in auditorium on 6-3-2020. All the girls are informed to give their names to the concerned staff members.