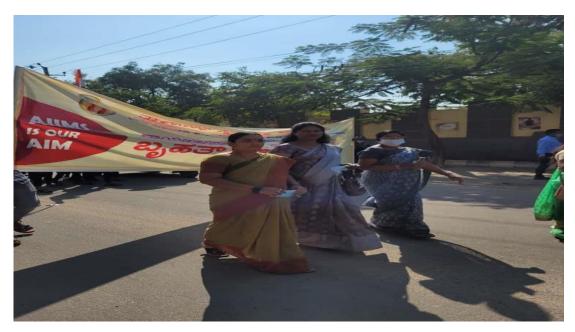

#### **Notice**

All the LVD staff and students are informed to participate the rally to be held for Indian institute of technology (IIT) Raichur Solidarity March from LVD college campus to DC office, Raichur at 10am.