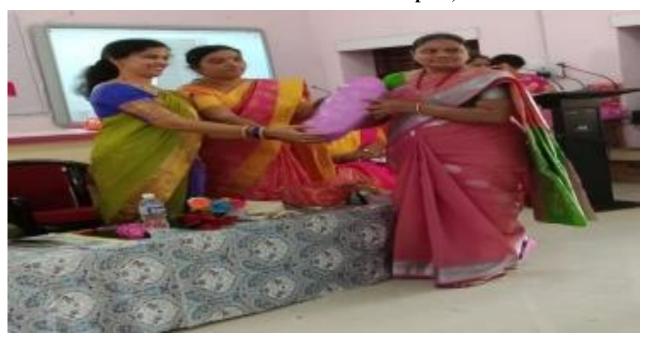

#### **WOMEN RELATED PROJECTS**

- Program's like best out of waste
- Self defense activities : Karate
- Fun games for staff ,non-teaching staff and girl students
- Activities: 1. Quiz Competition
  - 2. Essay Competition
  - 3. Rangoli Competition
  - 4. Mehndi Competition
  - **5. Musical Chair Competition**
  - 6. One Minute Game
  - 7. Hair Style Competition
  - 8. Painting Competition

#### Mehendi competition

(Affiliated to Raichur University, Raichur, Re-Accredited by NAAC with "B" Grade)