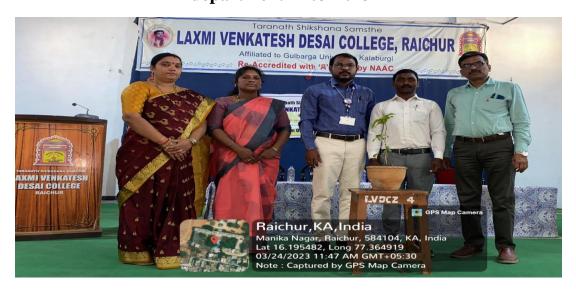

# Self Defence Activity For women(karate) organized by physical education department24-03-2023

(Affiliated to Raichur University, Raichur,. Re-Accredited by NAAC with "B" Grade)

District Level Neighborhood Youth parliament 2023 on India's G-20 presidency on 27<sup>th</sup> Feb 2023