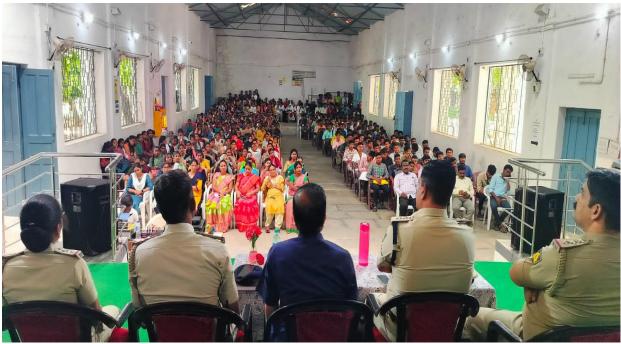

# SOCIAL AWARENESS PROGRAMME BY POLICE DEPARTMENT ON 06-02-2022

(Affiliated to Raichur University, Raichur,. Re-Accredited by NAAC with "B" Grade)

International women's day celebrations with distinguished chief guest Ex Major Dr. DeepashreePatil, Gynecologist and Laparoscopic Surgeon, Director and Cofounder of Shree Shivam Hospital, Raichur.