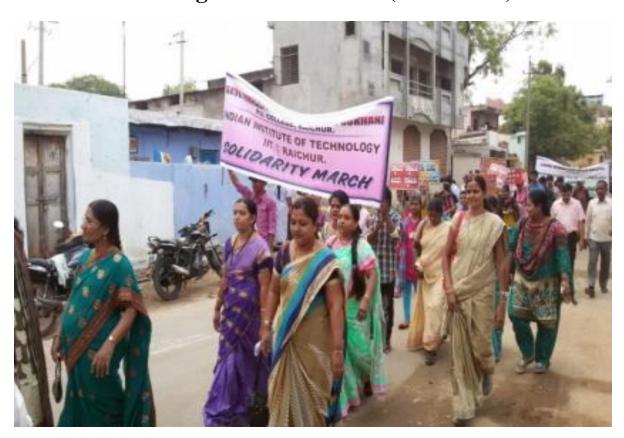

#### **Notice**

All the LVD staff and students are informed to participate the rally to be held for Indian institute of technology (IIT) Raichur Solidarity March from LVD college campus to DC office, Raichur at 10am.

**Principal** 

(Affiliated to Raichur University, Raichur,. Re-Accredited by NAAC with "B" Grade)