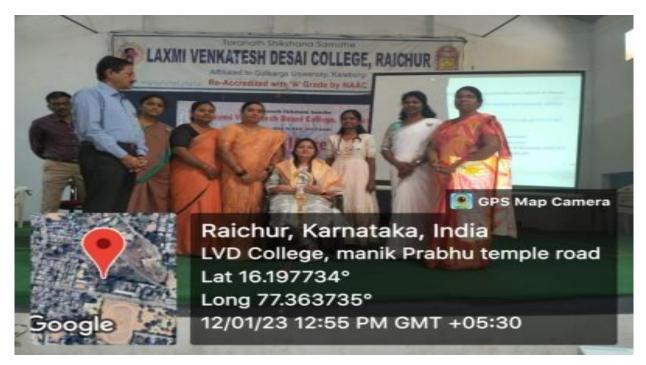

#### WORKSHOP

ON

#### THE REALITY OF ANEMIA IN LVD COLLEGE

under POSHAN Abhiyan, Ministry of Health and Family Welfare (MoHFW)

Jointly Organised by IQAC, WWF and Department of Microbiology, LVD College, Raichur.

Based on the online survey conducted in College during November-2022

#### **Guest:**

| Dr. Neha Sukhani                | Dr. Ashwini                | Dr. Venkatesh B Devaru |
|---------------------------------|----------------------------|------------------------|
| Associate Professor,            | MBBS (SNMC, BAGALKOTE),    | Principal              |
| Dept. of General Medicine RIMS, | MD General Medicine (MIMS) | LVD College, Raichur   |
| Raichur                         | MANDYA                     | 500 - 20               |

Speaker:

Miss. Meenakshi S

Lecturer, Dept.of Microbiology

Date:12/01/2023

Time:11:00 AM

Venue: Auditorium

All the Teaching ,Non Teaching staff ,Girl Students and Mother's are Cordially Invited.

(Affiliated to Raichur University, Raichur,. Re-Accredited by NAAC with "B" Grade)