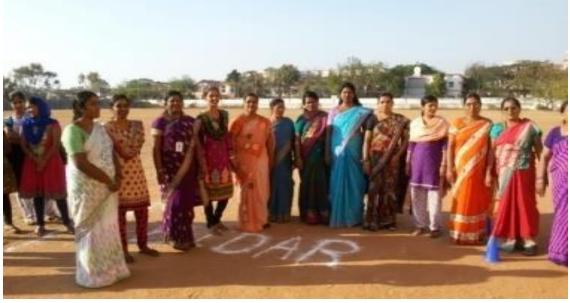

# Self Defence Activity For women(karate) organized by physical education department24-03-2023

(Affiliated to Raichur University, Raichur,. Re-Accredited by NAAC with "B" Grade)

District Level Neighborhood Youth parliament 2023 on India's G-20 presidency on 27<sup>th</sup> Feb 2023