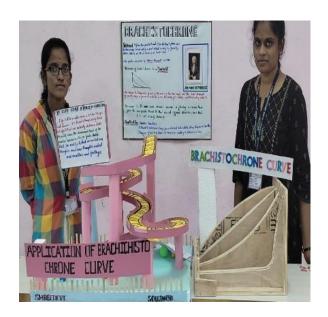

#### **EXHIBITION OF MATHEMATICAL**

(Affiliated to Raichur University, Raichur,. Re-Accredited by NAAC with "B" Grade)

ON THE EVE OF NATIONAL SCIENCE DAY ORGANIZED PHYSICS MODELS EXHIBITION, ESSAY COMPETITION, QUIZ, PICK AND SPEECH& DRAWING COMPETITION ON 28-02-2023