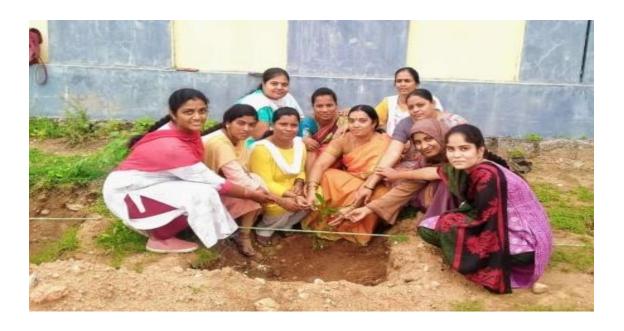

# AWARENESS PROGRAMME FOR GIRLS ON SAVE WATER POLLUTION IN OUR COLLEGE CAMPUSBY WOMEN WELFARE FORUM ON 18-03-2023

(Affiliated to Raichur University, Raichur,. Re-Accredited by NAAC with "B" Grade)