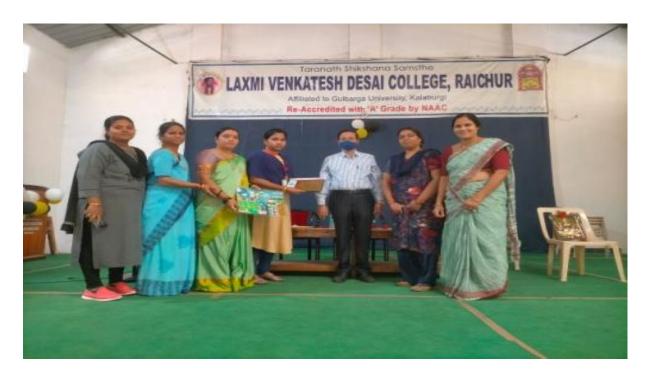

# SOCIAL AWARENESS PROGRAMME BY POLICE DEPARTMENT ON 06-02-2022

(Affiliated to Raichur University, Raichur,. Re-Accredited by NAAC with "B" Grade)

International women's day celebrations with distinguished chief guest Ex Major Dr. DeepashreePatil, Gynecologist and Laparoscopic Surgeon, Director and Cofounder of Shree Shivam Hospital, Raichur.

(Affiliated to Raichur University, Raichur,. Re-Accredited by NAAC with "B" Grade)