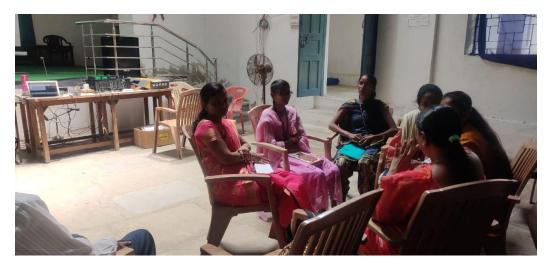

#### Counceling for girls students by WWF members

WWF Members With Management On The Occasion Of Independence Day

students participated in the cultural programme on independence day

(Affiliated to Raichur University, Raichur,. Re-Accredited by NAAC with "B" Grade)