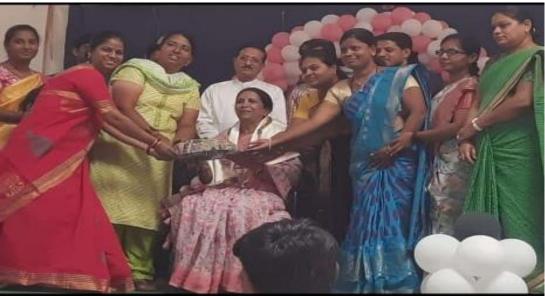

# SOCIAL AWARENESS PROGRAMME BY POLICE DEPARTMENT ON 06-02-2022

(Affiliated to Raichur University, Raichur,. Re-Accredited by NAAC with "B" Grade)

International women's day celebrations with distinguished chief guest Ex Major Dr. DeepashreePatil, Gynecologist and Laparoscopic Surgeon, Director and Cofounder of Shree Shivam Hospital, Raichur.