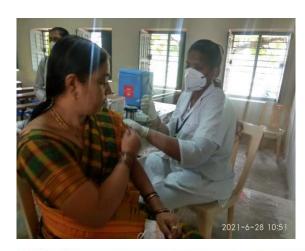

### **Programme Activates 2020-21**

(Affiliated to Raichur University, Raichur,. Re-Accredited by NAAC with "B" Grade)

ಜನಬಲವಾರ್ತೆ

ರಾಯಚೂರು: ತಾರಾನಾಥ ಶಿಕ್ಷಣ ಸಂಸ್ಥೆ ಎಲ್.ವಿ.ಡಿ. ಮಹಾವಿದ್ಯಾ ಲಯದಲ್ಲಿ ಇಂದು 2ನೇ ಹಂತದ ಲಸಿಕೆ ಅಭಿಯಾನವನ್ನು ಪ್ರಾಥಮಿಕ ಆರೋಗ್ಯ ಕೇಂದ್ರ ಜಹಿರಬಾದ್ ಮತ್ತು ಅಮರಖೇಡ ಲೇಡಿಟ್ ಹೆಲ್ತ್ ಸೆಂಟರ್ ಇವರುಗಳ ಆಶ್ರಯದಲ್ಲಿ 90 ಪ್ರತಿಶತ್ ಲಸಿಕೆಯನ್ನು ನೀಡಲಾಯಿತು. ಈ ಒಂದು ಸಂದರ್ಭದಲ್ಲಿ ಮಹಾವಿದ್ಯಾ ಲಯದ ಪ್ರಾಚಾರ್ಯರು, ಉಪ–ಪ್ರಾಚಾರ್ಯರು, ಬೋಧಕ–ಬೋಧಕೇತರ ಸಿಬ್ಬಂದಿ ವರ್ಗ, ಎನ್.ಎಸ್.ಎಸ್. ಎನ್.ಸಿ.ಸಿ. ರೋವರ್–ರೇಂಜರ್, ರೆಡ್ಕ್ರಾಸ್, ವಿದ್ಯಾರ್ಥಿ ಕಲ್ಯಾಣ ಅಧಿಕಾರಿಗಳು ಮತ್ತು ಮಹಿಳಾ ಕಲ್ಯಾಣ ವೇದಿಕೆಯ ಸದಸ್ಯರುಗಳು ಭಾಗವಹಿಸಿ ಯಶಸ್ವಿಗೊಳಿಸಿದರು.

ಜನಬಲ ಟೈಮ್ಸ್ ಪತ್ರಿಕೆ ಓದಿರಿ ಜಾಹೀರಾತುಗಳಿಗೆ ಸಂಪರ್ಕಿಸಿ ಮೊ.ನಂ.9902059734

(Affiliated to Raichur University, Raichur,. Re-Accredited by NAAC with "B" Grade)