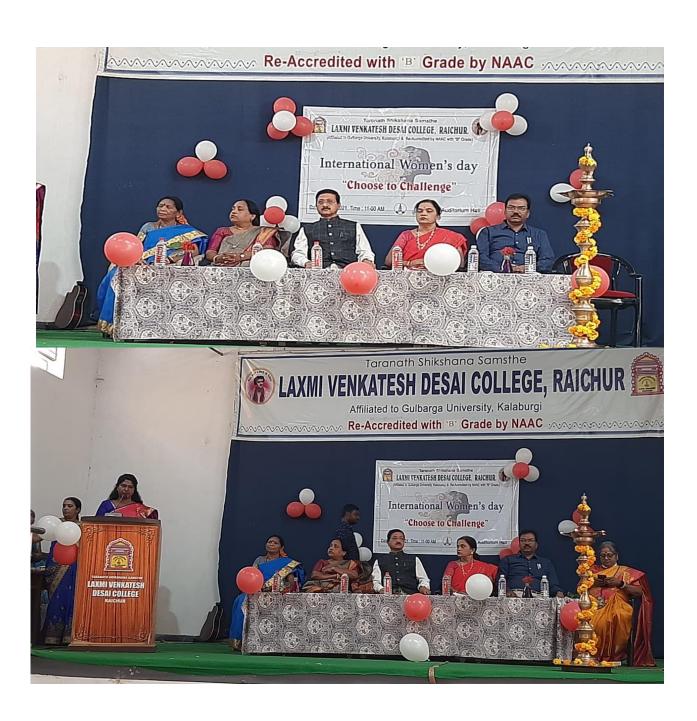

#### Taranath Shikshana Samsthe Laxmi Venkatesh Desai College, Raichur

Affiliated to Gulbarga University, Kalaburagi & Re- Accredited by NAAC with B Grade

#### Invitation

We are Celebrating **International Women's Day** on 8<sup>th</sup> March, 2021 at 11:00 AM in our college auditorium, by appreciating and felicitating the Non teaching women staff who served the institution with utmost dedication and selflessness, and to encourage confidence in the Women to imbibe "Choose to Challenge" the gender bias and inequality in everyday situations.

Inauguration by:

**Smt. JANAKI PUROHIT** 

Rtd. Bank Officer SBI, Raichur

**Chief Guest:** 

Dr. Venkatesh B. Devaru

Principal, Laxmi Venkatesh Desai College, Raichur

**Guest:** 

Dr. M. Veereshappa

Vice Principal, Laxmi Venkatesh Desai College, Raichur

Felicitation to:

Non Teaching Women Staff

Laxmi Venkatesh Desai College, Raichur

Presided by:

Prof. Basheerunnisa Begum

Head, Department of Chemistry Laxmi Venkatesh Desai College, Raichur

All are cordially invited

Dr. Sheela Kumari Das Convener, Programming Committee, L V D College, Raichur

All Women of L V D College, Raichur

(Affiliated to Raichur University, Raichur,. Re-Accredited by NAAC with "B" Grade)