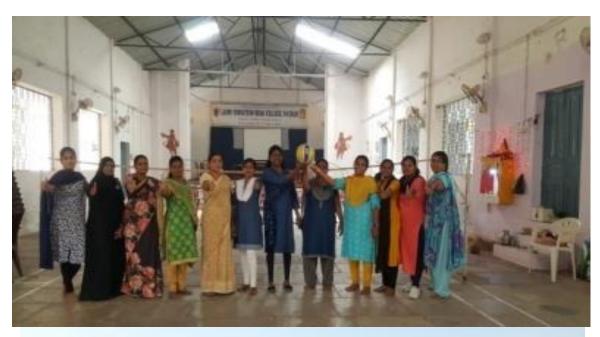

#### Counceling for girls students by WWF members

WWF Members With Management On The Occasion Of Independence Day

students participated in the cultural programme on independence day

(Affiliated to Raichur University, Raichur,. Re-Accredited by NAAC with "B" Grade)

# Independence Day celebration the staff and students active participation in all cultural programs