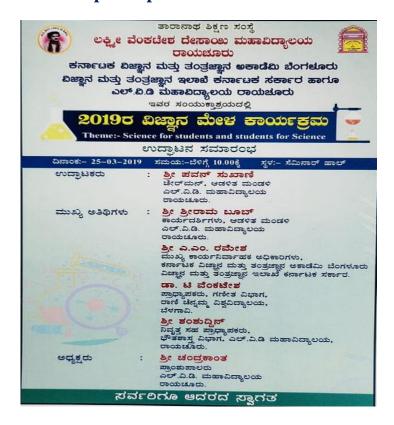

# SCIENCE FAIR – 2019 ORGANIZED ON THE EVE OF NATIONAL SCIENCE DAY THEME: SCIENCE FOR STUDENTS AND STUDENTS FOR SCIENCE

(More than 150 B.sc Students participated in science fair and make the event success.)