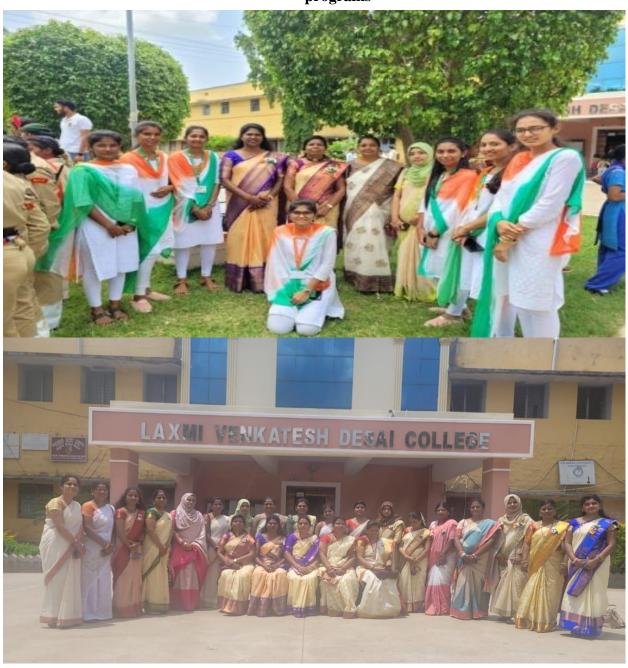

#### Counceling for girls students by WWF members

WWF Members With Management On The Occasion Of Independence Day

students participated in the cultural programme on independence day

(Affiliated to Raichur University, Raichur,. Re-Accredited by NAAC with "B" Grade)

# Independence Day celebration the staff and students active participation in all cultural programs