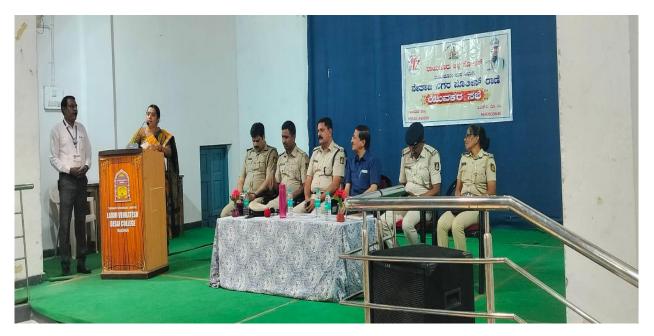

# SOCIAL AWARENESS PROGRAMME BY POLICE DEPARTMENT ON 06-02-2022

(Affiliated to Raichur University, Raichur,. Re-Accredited by NAAC with "B" Grade)

International women's day celebrations with distinguished chief guest Ex Major Dr. DeepashreePatil, Gynecologist and Laparoscopic Surgeon, Director and Cofounder of Shree Shivam Hospital, Raichur.