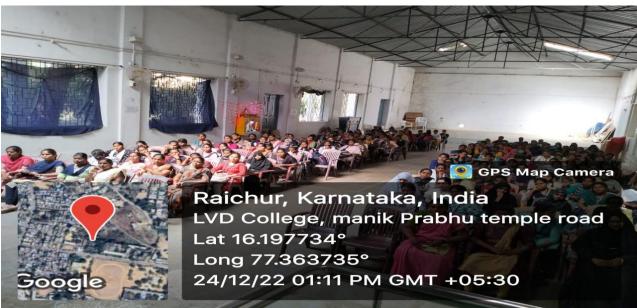

#### A SPECIAL GOVT. PROGRAMME - "KOTI KANTHA GAYANA" ON 28-10-2022

(Affiliated to Raichur University, Raichur,. Re-Accredited by NAAC with "B" Grade)

### ಎಲ್**ವಿಡಿ ಮಹಾವಿದ್ಯಾಲಯ : ನಾಡದೇವಿಗೆ ಗೀ**ತ ನಮನ

ರಾಯಚೂರು.ಅ.28-ನಾಡುನುಡಿಯ ಬಗ್ಗೆ ಅಭಿಮಾನ ಮೂಡಿಸುವ ಕನ್ನಡ ಪರಂಪರೆ ಬಗ್ಗೆ ಹೆಮ್ಮೆ ಬೀರುವ ಕನ್ನಡ ಗೀತೆಗಳ ಕೋಟಿ ಕಂಠ ಗಾಯನದಂತಹ ಸಾಂಸ್ಕೃತಿಕ ಕಾರ್ಯಕ್ರಮಗಳು ಕನ್ನಡವನ್ನು ಎಂದಿಗೂ ಎಲ್ಲರಮನದಲ್ಲಿ ಮನೆಯಲ್ಲಿ ಶಾಶ್ವತಗೊಳಿಸುತ್ತವೆ. ಅದೇ ರೀತಿ ಕನ್ನಡವನ್ನು ಉಳಿಸುವುದುಬೆಳೆಸುವುದು ನಮ್ಮೆಲ್ಲರಜವಾಬ್ದಾರಿಯಾಗಿದೆ ಎಂದು ಪ್ರಾಚಾರ್ಯರಾದ ಡಾ.ವೆಂಕಟೇಶ್ ಬಿ.ದೇವರು ನುಡಿದರು.

ನಗರದತಾರಾನಾಥಶಿಕ್ಷಣಸಂಸ್ಥೆಯ ಎಲ್ಎಡಿ ಮಹಾವಿದ್ಯಾಲಯದಲ್ಲಿ ಇಂದು ಕರ್ನಾಟಕ ಸರ್ಕಾರದ ಆದೇಶದ ಅನ್ವಯ 67ನೇ ಕನ್ನಡ ರಾಜ್ಯೋತ್ಸವದ ಅಂಗವಾಗಿ ಕನ್ನಡ ತಾಯಿಗೆ ಗೀತನಮನ ಎನ್ನುವಂತೆ ಕೋಟಕಂಠಗಾಯನ ಕಾರ್ಯಕ್ರಮ ಹಮ್ಮಿಕೊಳ್ಳಲಾಯಿತು.

ಸಂಯೋಜ ಕರಾದ ಡಾ. ಅರುಣಾ ಹಿರೇಮಠ ಪ್ರಾಸ್ತಾವಿಕವಾಗಿ ಮಾತನಾಡಿದರು. സെ ജ്ജ്ളാ ജോറാന് മാമ് ಡಾ.ಆಂಜನೇಯ, ಕನ್ನಡ ಪ್ರತಿಜ್ಞಾವಿಧಿ ಬೋಧಿಸಿದರು. ಉಪನ್ಯಾಸಕರಾದ ರಾಘವೇಂದ್ರಸಿಎನ್ ,ರಾಘವೇಂದ್ರ ಆಶಾಪುರ್ ಅವರ ನೇತೃತ್ವದಲ್ಲಿ ಆರು ಹಾಡುಗಳನ್ನು ಹಾಡಿಸಲಾಯಿತು. ಕಾರ್ಯಕ್ರಮದ ನಂತರಗಾಯನ. ಇನ್ನಿತರ ಕಾರ್ಯಕ್ರಮಗಳು ಉಪಪಾಚಾರ್ಯರಾದಮಹಬೂದ್ ಟ. ಪೊ. ಶರಣಗೌಡ ಬಿ ಹೆಚ್. ಐಕ್ಯೂ ಎಸಿ ಸಂಚಾಲಕರಾದಡಾ. ಎನ್ ಜಯತೀರ್ಥ ಸೇರಿದಂತೆ ವಿಭಾಗಗಳ ಪ್ರಾಧ್ಯಾಪಕರು ಸಿಬ್ಬಂದ ಹಾಗೂ ಸುಮಾರು 500 ವಿದ್ಯಾರ್ಥಿಗಳು ಭಾಗವಹಿಸಿ