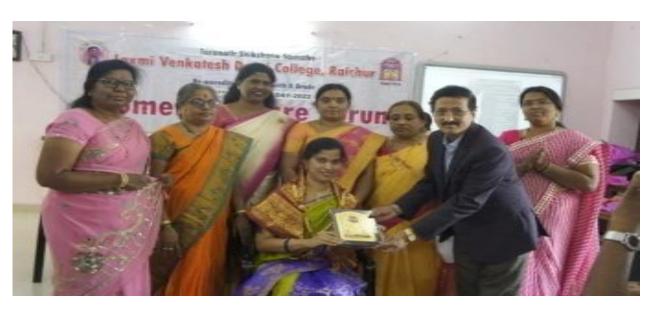

#### A SPECIAL GOVT. PROGRAMME - "KOTI KANTHA GAYANA" ON 28-10-2022

(Affiliated to Raichur University, Raichur,. Re-Accredited by NAAC with "B" Grade)

### ಎಲ್**ವಿಡಿ ಮಹಾವಿದ್ಯಾಲಯ : ನಾಡದೇವಿಗೆ ಗೀ**ತ ನಮನ

ರಾಯಚೂರು.ಅ.28-ನಾಡುನುಡಿಯ ಬಗ್ಗೆ ಅಭಿಮಾನ ಮೂಡಿಸುವ ಕನ್ನಡ ಪರಂಪರೆ ಬಗ್ಗೆ ಹೆಮ್ಮೆ ಬೀರುವ ಕನ್ನಡ ಗೀತೆಗಳ ಕೋಟಿ ಕಂಠ ಗಾಯನದಂತಹ ಸಾಂಸ್ಕೃತಿಕ ಕಾರ್ಯಕ್ರಮಗಳು ಕನ್ನಡವನ್ನು ಎಂದಿಗೂ ಎಲ್ಲರಮನದಲ್ಲಿ ಮನೆಯಲ್ಲಿ ಶಾಶ್ವತಗೊಳಿಸುತ್ತವೆ. ಅದೇ ರೀತಿ ಕನ್ನಡವನ್ನು ಉಳಿಸುವುದುಬೆಳೆಸುವುದು ನಮ್ಮೆಲ್ಲರಜವಾಬ್ದಾರಿಯಾಗಿದೆ ಎಂದು ಪ್ರಾಚಾರ್ಯರಾದ ಡಾ.ವೆಂಕಟೇಶ್ ಬಿ.ದೇವರು ನುಡಿದರು.

ನಗರದತಾರಾನಾಥಶಿಕ್ಷಣಸಂಸ್ಥೆಯ ಎಲ್ಎಡಿ ಮಹಾವಿದ್ಯಾಲಯದಲ್ಲಿ ಇಂದು ಕರ್ನಾಟಕ ಸರ್ಕಾರದ ಆದೇಶದ ಅನ್ವಯ 67ನೇ ಕನ್ನಡ ರಾಜ್ಯೋತ್ಸವದ ಅಂಗವಾಗಿ ಕನ್ನಡ ತಾಯಿಗೆ ಗೀತನಮನ ಎನ್ನುವಂತೆ ಕೋಟಕಂಠಗಾಯನ ಕಾರ್ಯಕ್ರಮ ಹಮ್ಮಿಕೊಳ್ಳಲಾಯಿತು.

ಸಂಯೋಜ ಕರಾದ ಡಾ. ಅರುಣಾ ಹಿರೇಮಠ ಪ್ರಾಸ್ತಾವಿಕವಾಗಿ ಮಾತನಾಡಿದರು. സെ ജ്ജ്ളാ ജോറാന് മാമ് ಡಾ.ಆಂಜನೇಯ, ಕನ್ನಡ ಪ್ರತಿಜ್ಞಾವಿಧಿ ಬೋಧಿಸಿದರು. ಉಪನ್ಯಾಸಕರಾದ ರಾಘವೇಂದ್ರಸಿಎನ್ ,ರಾಘವೇಂದ್ರ ಆಶಾಪುರ್ ಅವರ ನೇತೃತ್ವದಲ್ಲಿ ಆರು ಹಾಡುಗಳನ್ನು ಹಾಡಿಸಲಾಯಿತು. ಕಾರ್ಯಕ್ರಮದ ನಂತರಗಾಯನ. ಇನ್ನಿತರ ಕಾರ್ಯಕ್ರಮಗಳು ಉಪಪಾಚಾರ್ಯರಾದಮಹಬೂದ್ ಟ. ಪೊ. ಶರಣಗೌಡ ಬಿ ಹೆಚ್. ಐಕ್ಯೂ ಎಸಿ ಸಂಚಾಲಕರಾದಡಾ. ಎನ್ ಜಯತೀರ್ಥ ಸೇರಿದಂತೆ ವಿಭಾಗಗಳ ಪ್ರಾಧ್ಯಾಪಕರು ಸಿಬ್ಬಂದ ಹಾಗೂ ಸುಮಾರು 500 ವಿದ್ಯಾರ್ಥಿಗಳು ಭಾಗವಹಿಸಿ