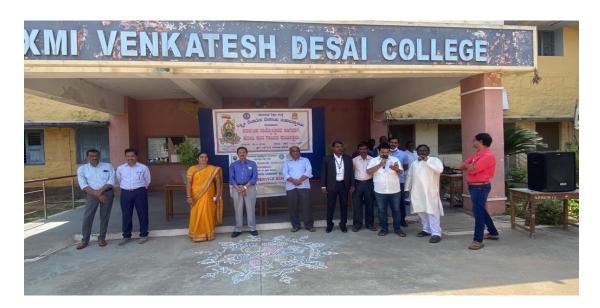

### **Programme Activates 2020-21**

(Affiliated to Raichur University, Raichur,. Re-Accredited by NAAC with "B" Grade)

ಜನಬಲವಾರ್ತೆ

ರಾಯಚೂರು: ತಾರಾನಾಥ ಶಿಕ್ಷಣ ಸಂಸ್ಥೆ ಎಲ್.ವಿ.ಡಿ. ಮಹಾವಿದ್ಯಾ ಲಯದಲ್ಲಿ ಇಂದು 2ನೇ ಹಂತದ ಲಸಿಕೆ ಅಭಿಯಾನವನ್ನು ಪ್ರಾಥಮಿಕ ಆರೋಗ್ಯ ಕೇಂದ್ರ ಜಹಿರಬಾದ್ ಮತ್ತು ಅಮರಖೇಡ ಲೇಡಿಟ್ ಹೆಲ್ತ್ ಸೆಂಟರ್ ಇವರುಗಳ ಆಶ್ರಯದಲ್ಲಿ 90 ಪ್ರತಿಶತ್ ಲಸಿಕೆಯನ್ನು ನೀಡಲಾಯಿತು. ಈ ಒಂದು ಸಂದರ್ಭದಲ್ಲಿ ಮಹಾವಿದ್ಯಾ ಲಯದ ಪ್ರಾಚಾರ್ಯರು, ಉಪ–ಪ್ರಾಚಾರ್ಯರು, ಬೋಧಕ–ಬೋಧಕೇತರ ಸಿಬ್ಬಂದಿ ವರ್ಗ, ಎನ್.ಎಸ್.ಎಸ್. ಎನ್.ಸಿ.ಸಿ. ರೋವರ್–ರೇಂಜರ್, ರೆಡ್ಕ್ರಾಸ್, ವಿದ್ಯಾರ್ಥಿ ಕಲ್ಯಾಣ ಅಧಿಕಾರಿಗಳು ಮತ್ತು ಮಹಿಳಾ ಕಲ್ಯಾಣ ವೇದಿಕೆಯ ಸದಸ್ಯರುಗಳು ಭಾಗವಹಿಸಿ ಯಶಸ್ವಿಗೊಳಿಸಿದರು.

### ಎಲ್**ವಿಡಿ ಮಹಾವಿದ್ಯಾಲಯ : ನಾಡದೇವಿಗೆ ಗೀ**ತ ನಮನ

ರಾಯಚೂರು.ಅ.28-ನಾಡುನುಡಿಯ ಬಗ್ಗೆ ಅಭಿಮಾನ ಮೂಡಿಸುವ ಕನ್ನಡ ಪರಂಪರೆ ಬಗ್ಗೆ ಹೆಮ್ಮೆ ಬೀರುವ ಕನ್ನಡ ಗೀತೆಗಳ ಕೋಟಿ ಕಂಠ ಗಾಯನದಂತಹ ಸಾಂಸ್ಕೃತಿಕ ಕಾರ್ಯಕ್ರಮಗಳು ಕನ್ನಡವನ್ನು ಎಂದಿಗೂ ಎಲ್ಲರಮನದಲ್ಲಿ ಮನೆಯಲ್ಲಿ ಶಾಶ್ವತಗೊಳಿಸುತ್ತವೆ. ಅದೇ ರೀತಿ ಕನ್ನಡವನ್ನು ಉಳಿಸುವುದುಬೆಳೆಸುವುದು ನಮ್ಮೆಲ್ಲರಜವಾಬ್ದಾರಿಯಾಗಿದೆ ಎಂದು ಪ್ರಾಚಾರ್ಯರಾದ ಡಾ.ವೆಂಕಟೇಶ್ ಬಿ.ದೇವರು ನುಡಿದರು.

ನಗರದತಾರಾನಾಥಶಿಕ್ಷಣಸಂಸ್ಥೆಯ ಎಲ್ಎಡಿ ಮಹಾವಿದ್ಯಾಲಯದಲ್ಲಿ ಇಂದು ಕರ್ನಾಟಕ ಸರ್ಕಾರದ ಆದೇಶದ ಅನ್ವಯ 67ನೇ ಕನ್ನಡ ರಾಜ್ಯೋತ್ಸವದ ಅಂಗವಾಗಿ ಕನ್ನಡ ತಾಯಿಗೆ ಗೀತನಮನ ಎನ್ನುವಂತೆ ಕೋಟಕಂಠಗಾಯನ ಕಾರ್ಯಕ್ರಮ ಹಮ್ಮಿಕೊಳ್ಳಲಾಯಿತು.

ಸಂಯೋಜ ಕರಾದ ಡಾ. ಅರುಣಾ ಹಿರೇಮಠ ಪ್ರಾಸ್ತಾವಿಕವಾಗಿ ಮಾತನಾಡಿದರು. സെ ജ്ജ്ളാ ജോറാന് മാമ് ಡಾ.ಆಂಜನೇಯ, ಕನ್ನಡ ಪ್ರತಿಜ್ಞಾವಿಧಿ ಬೋಧಿಸಿದರು. ಉಪನ್ಯಾಸಕರಾದ ರಾಘವೇಂದ್ರಸಿಎನ್ ,ರಾಘವೇಂದ್ರ ಆಶಾಪುರ್ ಅವರ ನೇತೃತ್ವದಲ್ಲಿ ಆರು ಹಾಡುಗಳನ್ನು ಹಾಡಿಸಲಾಯಿತು. ಕಾರ್ಯಕ್ರಮದ ನಂತರಗಾಯನ. ಇನ್ನಿತರ ಕಾರ್ಯಕ್ರಮಗಳು ಉಪಪಾಚಾರ್ಯರಾದಮಹಬೂದ್ ಟ. ಪೊ. ಶರಣಗೌಡ ಬಿ ಹೆಚ್. ಐಕ್ಯೂ ಎಸಿ ಸಂಚಾಲಕರಾದಡಾ. ಎನ್ ಜಯತೀರ್ಥ ಸೇರಿದಂತೆ ವಿಭಾಗಗಳ ಪ್ರಾಧ್ಯಾಪಕರು ಸಿಬ್ಬಂದ ಹಾಗೂ ಸುಮಾರು 500 ವಿದ್ಯಾರ್ಥಿಗಳು ಭಾಗವಹಿಸಿ