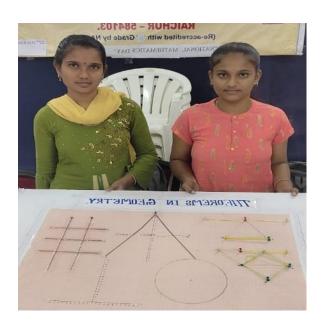

#### **EXHIBITION OF MATHEMATICAL**

(Affiliated to Raichur University, Raichur,. Re-Accredited by NAAC with "B" Grade)

ON THE EVE OF NATIONAL SCIENCE DAY ORGANIZED PHYSICS MODELS EXHIBITION, ESSAY COMPETITION, QUIZ, PICK AND SPEECH& DRAWING COMPETITION ON 28-02-2023