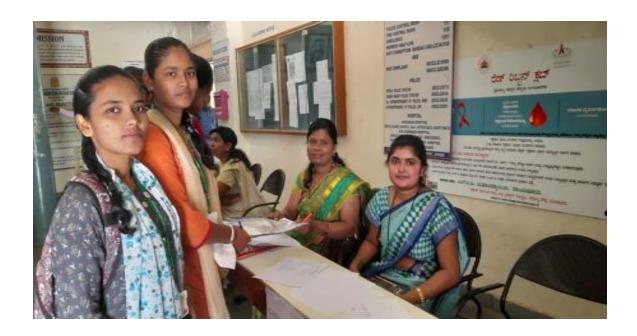

# THE MEMORY OF ONE OF OUR COLLEGE STUDENT LATE VIJAYREDDY, BLOOD DONATION CAMP IS ORGANISED ON 23-07-2023

(Affiliated to Raichur University, Raichur,, Re-Accredited by NAAC with "B" Grade)