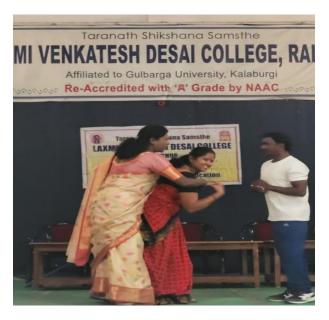

# Self Defence Activity For women(karate) organized by physical education department24-03-2023

(Affiliated to Raichur University, Raichur,. Re-Accredited by NAAC with "B" Grade)

District Level Neighborhood Youth parliament 2023 on India's G-20 presidency on 27<sup>th</sup> Feb 2023