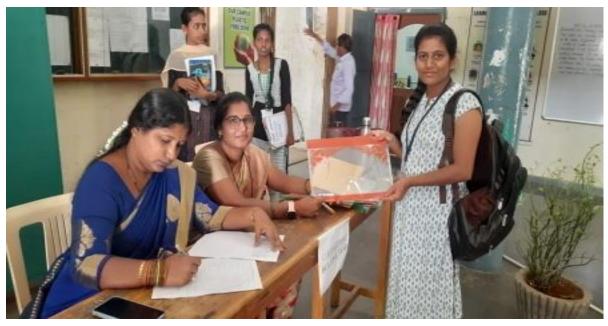

#### Counceling for girls students by WWF members

WWF Members With Management On The Occasion Of Independence Day

students participated in the cultural programme on independence day

(Affiliated to Raichur University, Raichur,. Re-Accredited by NAAC with "B" Grade)