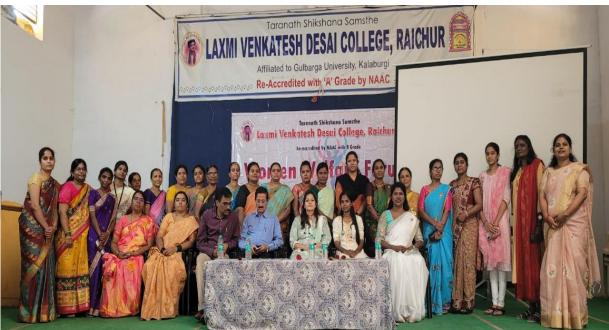

#### THE REALITY OF ANEMIA IN LVD COLLEGE

under POSHAN Abhiyan, Ministry of Health and Family Welfare (MoHFW)

Jointly Organised by IQAC, WWF and Department of Microbiology, LVD College, Raichur.

Based on the online survey conducted in College during November-2022

#### **Guest:**

| Dr. Neha Sukhani                | Dr. Ashwini                | Dr. Venkatesh B Devaru |
|---------------------------------|----------------------------|------------------------|
| Associate Professor,            | MBBS (SNMC, BAGALKOTE),    | Principal              |
| Dept. of General Medicine RIMS, | MD General Medicine (MIMS) | LVD College, Raichur   |
| Raichur                         | MANDYA                     | 500 - 20               |

Speaker:

Miss. Meenakshi S

Lecturer, Dept.of Microbiology

Date:12/01/2023

Time:11:00 AM

Venue: Auditorium

All the Teaching ,Non Teaching staff ,Girl Students and Mother's are Cordially Invited.

(Affiliated to Raichur University, Raichur,. Re-Accredited by NAAC with "B" Grade)