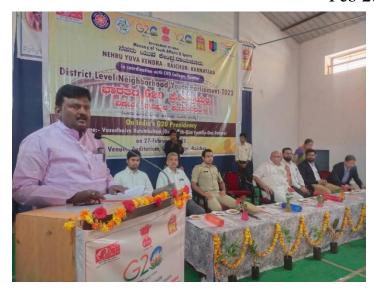

# Self Defence Activity For women(karate) organized by physical education department24-03-2023

(Affiliated to Raichur University, Raichur,. Re-Accredited by NAAC with "B" Grade)

District Level Neighborhood Youth parliament 2023 on India's G-20 presidency on 27<sup>th</sup> Feb 2023