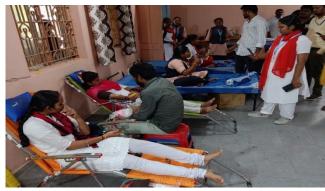

# THE MEMORY OF ONE OF OUR COLLEGE STUDENT LATE VIJAYREDDY, BLOOD DONATION CAMP IS ORGANISED ON 23-07-2023

(Affiliated to Raichur University, Raichur,, Re-Accredited by NAAC with "B" Grade)