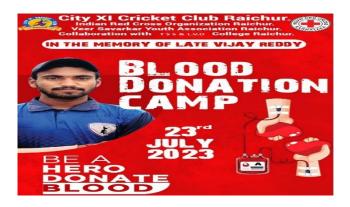

# THE MEMORY OF ONE OF OUR COLLEGE STUDENT LATE VIJAYREDDY, BLOOD DONATION CAMP IS ORGANISED ON 23-07-2023

(Affiliated to Raichur University, Raichur,, Re-Accredited by NAAC with "B" Grade)