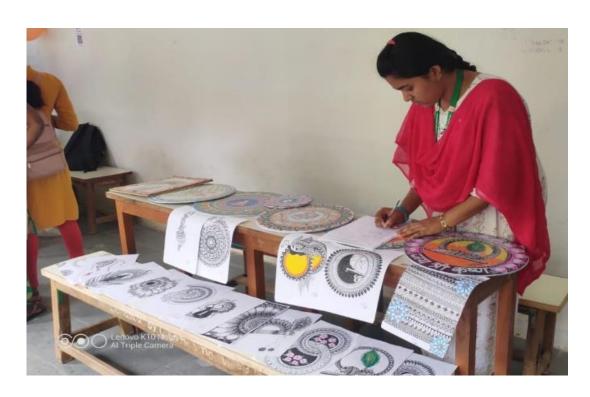

#### **WOMEN RELATED PROJECTS**

- Program's like best out of waste
- Self defense activities : Karate
- Fun games for staff ,non-teaching staff and girl students
- Activities: 1. Quiz Competition
  - 2. Essay Competition
  - 3. Rangoli Competition
  - 4. Mehndi Competition
  - **5. Musical Chair Competition**
  - 6. One Minute Game
  - 7. Hair Style Competition
  - 8. Painting Competition