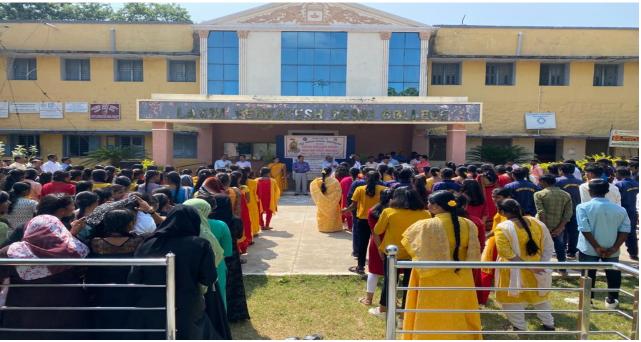

# ON THE EVE OF INDIAN CONSTITUTION DAY -2021, CONSTITUTION READING AND SPECIAL LECTURER BY SRI MALLIKARJUN NAYAK

(Affiliated to Raichur University, Raichur,. Re-Accredited by NAAC with "B" Grade)

### **Programme Activates 2020-21**

(Affiliated to Raichur University, Raichur,. Re-Accredited by NAAC with "B" Grade)

ಜನಬಲವಾರ್ತೆ

ರಾಯಚೂರು: ತಾರಾನಾಥ ಶಿಕ್ಷಣ ಸಂಸ್ಥೆ ಎಲ್.ವಿ.ಡಿ. ಮಹಾವಿದ್ಯಾ ಲಯದಲ್ಲಿ ಇಂದು 2ನೇ ಹಂತದ ಲಸಿಕೆ ಅಭಿಯಾನವನ್ನು ಪ್ರಾಥಮಿಕ ಆರೋಗ್ಯ ಕೇಂದ್ರ ಜಹಿರಬಾದ್ ಮತ್ತು ಅಮರಖೇಡ ಲೇಡಿಟ್ ಹೆಲ್ತ್ ಸೆಂಟರ್ ಇವರುಗಳ ಆಶ್ರಯದಲ್ಲಿ 90 ಪ್ರತಿಶತ್ ಲಸಿಕೆಯನ್ನು ನೀಡಲಾಯಿತು. ಈ ಒಂದು ಸಂದರ್ಭದಲ್ಲಿ ಮಹಾವಿದ್ಯಾ ಲಯದ ಪ್ರಾಚಾರ್ಯರು, ಉಪ–ಪ್ರಾಚಾರ್ಯರು, ಬೋಧಕ–ಬೋಧಕೇತರ ಸಿಬ್ಬಂದಿ ವರ್ಗ, ಎನ್.ಎಸ್.ಎಸ್. ಎನ್.ಸಿ.ಸಿ. ರೋವರ್–ರೇಂಜರ್, ರೆಡ್ಕ್ರಾಸ್, ವಿದ್ಯಾರ್ಥಿ ಕಲ್ಯಾಣ ಅಧಿಕಾರಿಗಳು ಮತ್ತು ಮಹಿಳಾ ಕಲ್ಯಾಣ ವೇದಿಕೆಯ ಸದಸ್ಯರುಗಳು ಭಾಗವಹಿಸಿ ಯಶಸ್ವಿಗೊಳಿಸಿದರು.