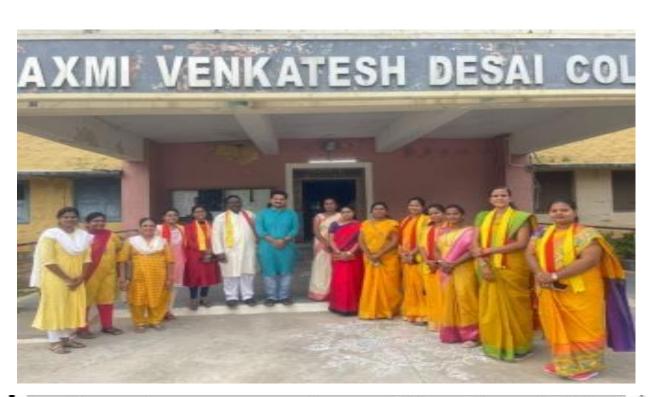

### **Programme Activates 2020-21**

(Affiliated to Raichur University, Raichur,. Re-Accredited by NAAC with "B" Grade)

ಜನಬಲವಾರ್ತೆ

ರಾಯಚೂರು: ತಾರಾನಾಥ ಶಿಕ್ಷಣ ಸಂಸ್ಥೆ ಎಲ್.ವಿ.ಡಿ. ಮಹಾವಿದ್ಯಾ ಲಯದಲ್ಲಿ ಇಂದು 2ನೇ ಹಂತದ ಲಸಿಕೆ ಅಭಿಯಾನವನ್ನು ಪ್ರಾಥಮಿಕ ಆರೋಗ್ಯ ಕೇಂದ್ರ ಜಹಿರಬಾದ್ ಮತ್ತು ಅಮರಖೇಡ ಲೇಡಿಟ್ ಹೆಲ್ತ್ ಸೆಂಟರ್ ಇವರುಗಳ ಆಶ್ರಯದಲ್ಲಿ 90 ಪ್ರತಿಶತ್ ಲಸಿಕೆಯನ್ನು ನೀಡಲಾಯಿತು. ಈ ಒಂದು ಸಂದರ್ಭದಲ್ಲಿ ಮಹಾವಿದ್ಯಾ ಲಯದ ಪ್ರಾಚಾರ್ಯರು, ಉಪ–ಪ್ರಾಚಾರ್ಯರು, ಬೋಧಕ–ಬೋಧಕೇತರ ಸಿಬ್ಬಂದಿ ವರ್ಗ, ಎನ್.ಎಸ್.ಎಸ್. ಎನ್.ಸಿ.ಸಿ. ರೋವರ್–ರೇಂಜರ್, ರೆಡ್ಕ್ರಾಸ್, ವಿದ್ಯಾರ್ಥಿ ಕಲ್ಯಾಣ ಅಧಿಕಾರಿಗಳು ಮತ್ತು ಮಹಿಳಾ ಕಲ್ಯಾಣ ವೇದಿಕೆಯ ಸದಸ್ಯರುಗಳು ಭಾಗವಹಿಸಿ ಯಶಸ್ವಿಗೊಳಿಸಿದರು.