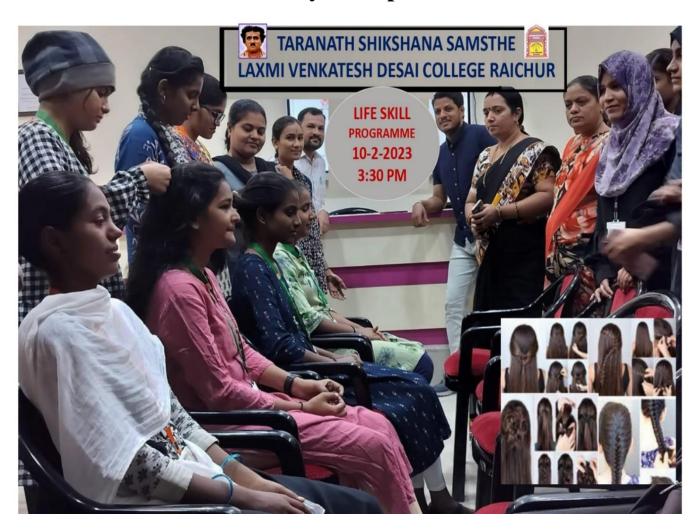

#### **Hair Style competition**

(Affiliated to Raichur University, Raichur,. Re-Accredited by NAAC with "B" Grade)