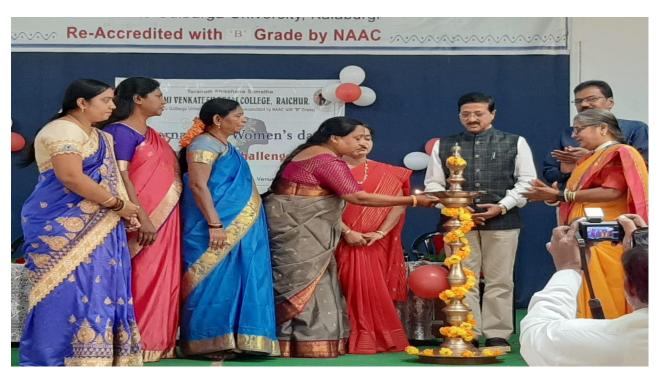

#### Taranath Shikshana Samsthe Laxmi Venkatesh Desai College, Raichur

Affiliated to Gulbarga University, Kalaburagi & Re- Accredited by NAAC with B Grade

#### Invitation

We are Celebrating **International Women's Day** on 8<sup>th</sup> March, 2021 at 11:00 AM in our college auditorium, by appreciating and felicitating the Non teaching women staff who served the institution with utmost dedication and selflessness, and to encourage confidence in the Women to imbibe "Choose to Challenge" the gender bias and inequality in everyday situations.

Inauguration by:

**Smt. JANAKI PUROHIT** 

Rtd. Bank Officer SBI, Raichur

**Chief Guest:** 

Dr. Venkatesh B. Devaru

Principal, Laxmi Venkatesh Desai College, Raichur

**Guest:** 

Dr. M. Veereshappa

Vice Principal, Laxmi Venkatesh Desai College, Raichur

Felicitation to:

Non Teaching Women Staff

Laxmi Venkatesh Desai College, Raichur

Presided by:

Prof. Basheerunnisa Begum

Head, Department of Chemistry Laxmi Venkatesh Desai College, Raichur

All are cordially invited

Dr. Sheela Kumari Das Convener, Programming Committee, L V D College, Raichur

All Women of L V D College, Raichur

(Affiliated to Raichur University, Raichur,. Re-Accredited by NAAC with "B" Grade)