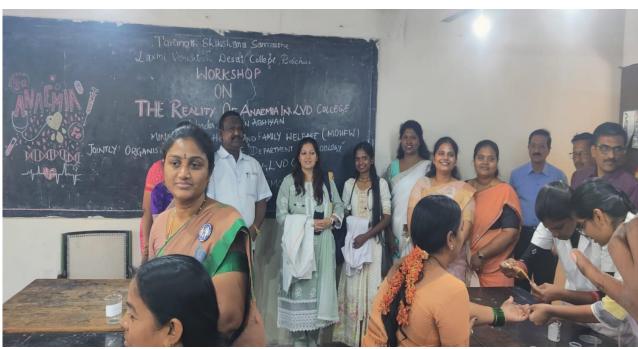

#### WORKSHOP

ON

#### THE REALITY OF ANEMIA IN LVD COLLEGE

under POSHAN Abhiyan, Ministry of Health and Family Welfare (MoHFW)

Jointly Organised by IQAC, WWF and Department of Microbiology, LVD College, Raichur.

Based on the online survey conducted in College during November-2022

#### **Guest:**

| Dr. Neha Sukhani                | Dr. Ashwini                | Dr. Venkatesh B Devaru |
|---------------------------------|----------------------------|------------------------|
| Associate Professor,            | MBBS (SNMC, BAGALKOTE),    | Principal              |
| Dept. of General Medicine RIMS, | MD General Medicine (MIMS) | LVD College, Raichur   |
| Raichur                         | MANDYA                     | 500 - 20               |

Speaker:

Miss. Meenakshi S

Lecturer, Dept.of Microbiology

Date:12/01/2023

Time:11:00 AM

Venue: Auditorium

All the Teaching ,Non Teaching staff ,Girl Students and Mother's are Cordially Invited.

(Affiliated to Raichur University, Raichur,. Re-Accredited by NAAC with "B" Grade)