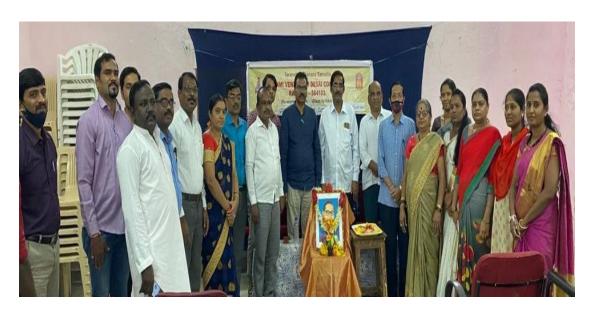

#### THE REALITY OF ANEMIA IN LVD COLLEGE

under POSHAN Abhiyan, Ministry of Health and Family Welfare (MoHFW)

Jointly Organised by IQAC, WWF and Department of Microbiology, LVD College, Raichur.

Based on the online survey conducted in College during November-2022

#### **Guest:**

| Dr. Neha Sukhani                | Dr. Ashwini                | Dr. Venkatesh B Devaru |
|---------------------------------|----------------------------|------------------------|
| Associate Professor,            | MBBS (SNMC, BAGALKOTE),    | Principal              |
| Dept. of General Medicine RIMS, | MD General Medicine (MIMS) | LVD College, Raichur   |
| Raichur                         | MANDYA                     | 500 - 20               |

Speaker:

Miss. Meenakshi S

Lecturer, Dept.of Microbiology

Date:12/01/2023

Time:11:00 AM

Venue: Auditorium

All the Teaching ,Non Teaching staff ,Girl Students and Mother's are Cordially Invited.

(Affiliated to Raichur University, Raichur,. Re-Accredited by NAAC with "B" Grade)