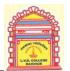

# ON THE EVE OF NATIONAL YOUTH'S DAY DRAWING COMPETITION IS ORGANISED FOR STUDENTS ON 13-01-2020

(Affiliated to Raichur University, Raichur,. Re-Accredited by NAAC with "B" Grade)