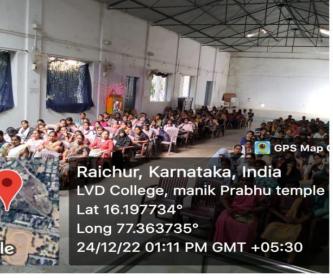

#### A SPECIAL GOVT. PROGRAMME - "KOTI KANTHA GAYANA" ON 28-10-2022

(Affiliated to Raichur University, Raichur,. Re-Accredited by NAAC with "B" Grade)

### ಎಲ್**ವಿಡಿ ಮಹಾವಿದ್ಯಾಲಯ : ನಾಡದೇವಿಗೆ ಗೀ**ತ ನಮನ

ರಾಯಚೂರು.ಅ.28-ನಾಡುನುಡಿಯ ಬಗ್ಗೆ ಅಭಿಮಾನ ಮೂಡಿಸುವ ಕನ್ನಡ ಪರಂಪರೆ ಬಗ್ಗೆ ಹೆಮ್ಮೆ ಬೀರುವ ಕನ್ನಡ ಗೀತೆಗಳ ಕೋಟಿ ಕಂಠ ಗಾಯನದಂತಹ ಸಾಂಸ್ಕೃತಿಕ ಕಾರ್ಯಕ್ರಮಗಳು ಕನ್ನಡವನ್ನು ಎಂದಿಗೂ ಎಲ್ಲರಮನದಲ್ಲಿ ಮನೆಯಲ್ಲಿ ಶಾಶ್ವತಗೊಳಿಸುತ್ತವೆ. ಅದೇ ರೀತಿ ಕನ್ನಡವನ್ನು ಉಳಿಸುವುದುಬೆಳೆಸುವುದು ನಮ್ಮೆಲ್ಲರಜವಾಬ್ದಾರಿಯಾಗಿದೆ ಎಂದು ಪ್ರಾಚಾರ್ಯರಾದ ಡಾ.ವೆಂಕಟೇಶ್ ಬಿ.ದೇವರು ನುಡಿದರು.

ನಗರದತಾರಾನಾಥಶಿಕ್ಷಣಸಂಸ್ಥೆಯ ಎಲ್ಎಡಿ ಮಹಾವಿದ್ಯಾಲಯದಲ್ಲಿ ಇಂದು ಕರ್ನಾಟಕ ಸರ್ಕಾರದ ಆದೇಶದ ಅನ್ವಯ 67ನೇ ಕನ್ನಡ ರಾಜ್ಯೋತ್ಸವದ ಅಂಗವಾಗಿ ಕನ್ನಡ ತಾಯಿಗೆ ಗೀತನಮನ ಎನ್ನುವಂತೆ ಕೋಟಕಂಠಗಾಯನ ಕಾರ್ಯಕ್ರಮ ಹಮ್ಮಿಕೊಳ್ಳಲಾಯಿತು.

ಸಂಯೋಜ ಕರಾದ ಡಾ. ಅರುಣಾ ಹಿರೇಮಠ ಪ್ರಾಸ್ತಾವಿಕವಾಗಿ ಮಾತನಾಡಿದರು. സെ ജ്ജ്ളാ ജോറാന് മാമ് ಡಾ.ಆಂಜನೇಯ, ಕನ್ನಡ ಪ್ರತಿಜ್ಞಾವಿಧಿ ಬೋಧಿಸಿದರು. ಉಪನ್ಯಾಸಕರಾದ ರಾಘವೇಂದ್ರಸಿಎನ್ ,ರಾಘವೇಂದ್ರ ಆಶಾಪುರ್ ಅವರ ನೇತೃತ್ವದಲ್ಲಿ ಆರು ಹಾಡುಗಳನ್ನು ಹಾಡಿಸಲಾಯಿತು. ಕಾರ್ಯಕ್ರಮದ ನಂತರಗಾಯನ. ಇನ್ನಿತರ ಕಾರ್ಯಕ್ರಮಗಳು ಉಪಪಾಚಾರ್ಯರಾದಮಹಬೂದ್ ಟ. ಪೊ. ಶರಣಗೌಡ ಬಿ ಹೆಚ್. ಐಕ್ಯೂ ಎಸಿ ಸಂಚಾಲಕರಾದಡಾ. ಎನ್ ಜಯತೀರ್ಥ ಸೇರಿದಂತೆ ವಿಭಾಗಗಳ ಪ್ರಾಧ್ಯಾಪಕರು ಸಿಬ್ಬಂದ ಹಾಗೂ ಸುಮಾರು 500 ವಿದ್ಯಾರ್ಥಿಗಳು ಭಾಗವಹಿಸಿ