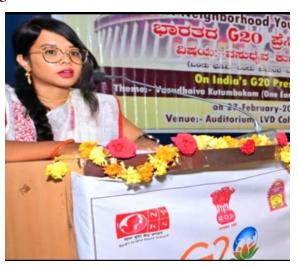

# Self Defence Activity For women(karate) organized by physical education department24-03-2023

(Affiliated to Raichur University, Raichur,. Re-Accredited by NAAC with "B" Grade)

District Level Neighborhood Youth parliament 2023 on India's G-20 presidency on 27<sup>th</sup> Feb 2023