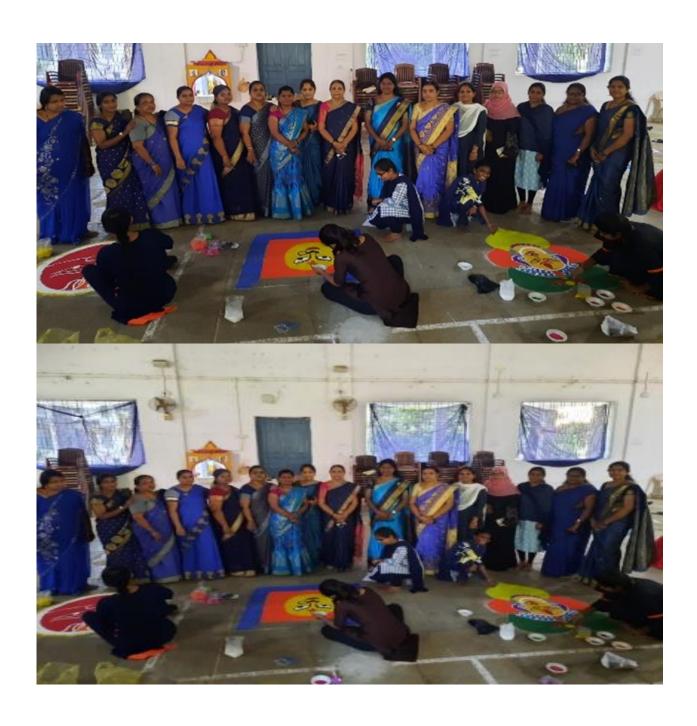

#### **WOMEN RELATED PROJECTS**

- Program's like best out of waste
- Self defense activities : Karate
- Fun games for staff ,non-teaching staff and girl students
- Activities: 1. Quiz Competition
  - 2. Essay Competition
  - 3. Rangoli Competition
  - 4. Mehndi Competition
  - **5. Musical Chair Competition**
  - 6. One Minute Game
  - 7. Hair Style Competition
  - 8. Painting Competition

#### **Notice**

All the LVD staff and students are informed to participate the Rangoli competition to be held on the eve of International Women's day will be held in auditorium on 6-3-2020. All the girls are informed to give their names to the concerned staff members.