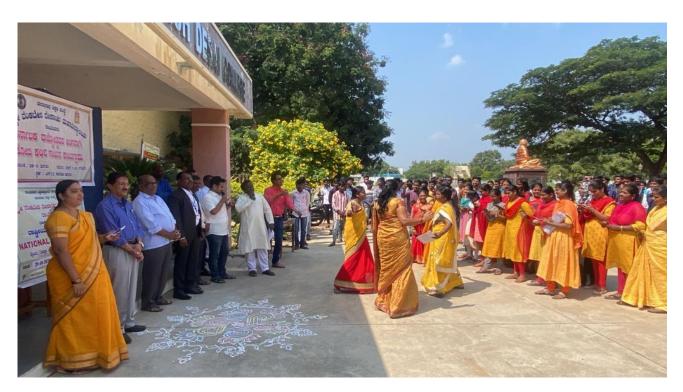

# ON THE EVE OF INDIAN CONSTITUTION DAY -2021, CONSTITUTION READING AND SPECIAL LECTURER BY SRI MALLIKARJUN NAYAK

(Affiliated to Raichur University, Raichur,. Re-Accredited by NAAC with "B" Grade)

### **Programme Activates 2020-21**

(Affiliated to Raichur University, Raichur,. Re-Accredited by NAAC with "B" Grade)

ಜನಬಲವಾರ್ತೆ

ರಾಯಚೂರು: ತಾರಾನಾಥ ಶಿಕ್ಷಣ ಸಂಸ್ಥೆ ಎಲ್.ವಿ.ಡಿ. ಮಹಾವಿದ್ಯಾ ಲಯದಲ್ಲಿ ಇಂದು 2ನೇ ಹಂತದ ಲಸಿಕೆ ಅಭಿಯಾನವನ್ನು ಪ್ರಾಥಮಿಕ ಆರೋಗ್ಯ ಕೇಂದ್ರ ಜಹಿರಬಾದ್ ಮತ್ತು ಅಮರಖೇಡ ಲೇಡಿಟ್ ಹೆಲ್ತ್ ಸೆಂಟರ್ ಇವರುಗಳ ಆಶ್ರಯದಲ್ಲಿ 90 ಪ್ರತಿಶತ್ ಲಸಿಕೆಯನ್ನು ನೀಡಲಾಯಿತು. ಈ ಒಂದು ಸಂದರ್ಭದಲ್ಲಿ ಮಹಾವಿದ್ಯಾ ಲಯದ ಪ್ರಾಚಾರ್ಯರು, ಉಪ–ಪ್ರಾಚಾರ್ಯರು, ಬೋಧಕ–ಬೋಧಕೇತರ ಸಿಬ್ಬಂದಿ ವರ್ಗ, ಎನ್.ಎಸ್.ಎಸ್. ಎನ್.ಸಿ.ಸಿ. ರೋವರ್–ರೇಂಜರ್, ರೆಡ್ಕ್ರಾಸ್, ವಿದ್ಯಾರ್ಥಿ ಕಲ್ಯಾಣ ಅಧಿಕಾರಿಗಳು ಮತ್ತು ಮಹಿಳಾ ಕಲ್ಯಾಣ ವೇದಿಕೆಯ ಸದಸ್ಯರುಗಳು ಭಾಗವಹಿಸಿ ಯಶಸ್ವಿಗೊಳಿಸಿದರು.