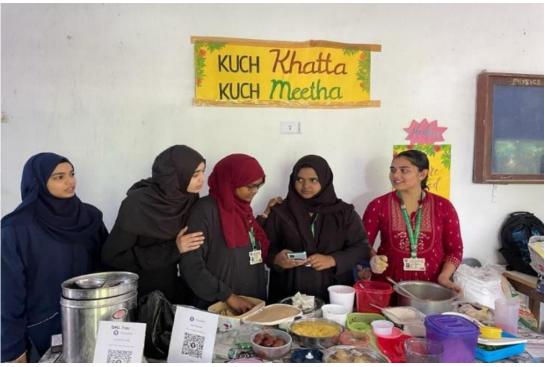

#### 'ಕಲಿಕೆಯೊಂದಿಗೆ ಗಳಿಕೆ' ಕಾರ್ಯಕ್ರಮ

ರಾಯಚೂರು,ಸೆ.8-

ನಗರದ ಎಲ್.ವಿ.ಡಿ ಮಹಾ ವಿದ್ಯಾ ಲಯದಲ್ಲಿ ಶುಕ್ರವಾರ ವಿದ್ಯಾ ರ್ಥಿಗಳಿಗೆ ಒಂದು ದಿನದ ''ಕಲಿಕೆಯ ಜೊತೆಗಳಿಕೆ'ಯ ಕಾರ್ಯಕ್ರಮ ಆಯೋಜಿ ಸಲಾಗಿತ್ತು.

ಕಾರ್ಯಕ್ರಮವನ್ನು ಕಾಲೇಜಿನ ಪ್ರಾಚಾರ್ಯರು,ಉಪ – ಪ್ರಾಚಾ ಯ್ಯರು,ಉಪ – ಪ್ರಾಚಾ ಯ್ಯರು, ಏ.ಸಿ ಸಂಯೋಜ ಕರು, ಹಿರಿಯ ಉಪನ್ಯಾ ಸಕರು ಹಾಗೂ ವಿದ್ಯಾರ್ಥಿಗಳು ದೀಪ ಬೆಳಗಿಸುವ ಮೂಲಕ ಕಾರ್ಯಕ್ರಮಕ್ಕೆ ಚಾಲನೆ ನೀಡಿದರು.

ಕಾರ್ಯಕ್ರಮದಲ್ಲಿ ಕಾಲೇಜಿನ ಎಲ್ಲಾ ವಿದ್ಯಾರ್ಥಿಗಳು ಅತ್ಯುತ್ಸಾಹ ದಿಂದ ಭಾಗವಹಿಸಿದ್ದರು. ವಿದ್ಯಾರ್ಥಿ ಗಳು ತಾವು ಮಾಡಿದ ಹೂಡಿಕೆಗೆ ಕನಿಷ್ಠ ಶೇಕಡ 50 ರಿಂದ ಗರಿಷ್ಠ ಶೇಕಡ 70 ವರೆಗೂ ಲಾಭವನ್ನು ಗಳಿಸಿದರು. ಕಾರ್ಯಕ್ರಮದಲ್ಲಿ ಭಾಗವಹಿಸಿದ ಕೆಲವು ವಿದ್ಯಾರ್ಥಿಗಳಿಗೆ ಸಿಹಿ ತಿಂಡಿ ಗಳನ್ನು ತಯಾರಿಸಲು ಗುತ್ತಿಗೆ ಕೂಡ ಸಿಕ್ಕಿದ್ದು ವಿಶೇಷವಾಗಿದೆ.

ಕಾಲೇಜಿನ ಎಲ್ಲಾ ಉಪನ್ಯಾಸ ಕರುಗಳು ಭಾಗವಹಿಸಿ ವಿದ್ಯಾರ್ಥಿಗಳು ತಯಾರಿಸಿದ ತಿಂಡಿ ಹಾಗೂ ಇತರೆ ವಸ್ತುಗಳನ್ನು ಖರೀದಿಸುವ ಮೂಲಕ ವಿದ್ಯಾರ್ಥಿಗಳನ್ನು ಪ್ರೋತ್ಸಾಹಿಸಿದರು.

(Affiliated to Raichur University, Raichur,. Re-Accredited by NAAC with "B" Grade)