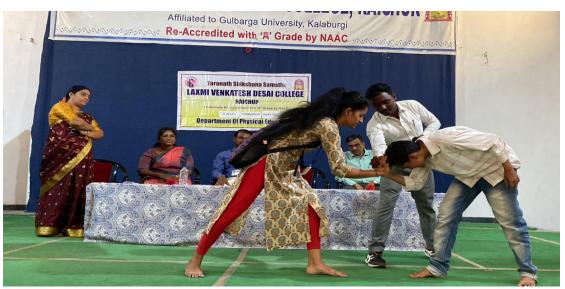

# Self Defence Activity For women(karate) organized by physical education department24-03-2023

(Affiliated to Raichur University, Raichur,. Re-Accredited by NAAC with "B" Grade)

District Level Neighborhood Youth parliament 2023 on India's G-20 presidency on 27<sup>th</sup> Feb 2023