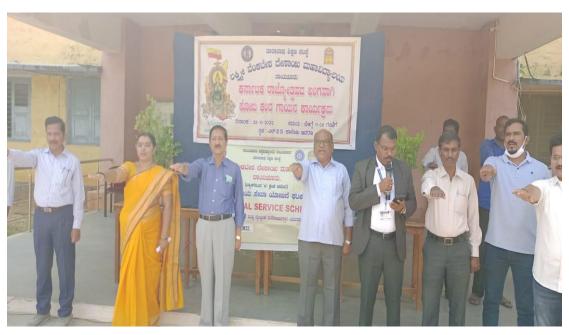

# SOCIAL AWARENESS PROGRAMME BY POLICE DEPARTMENT ON 06-02-2022

(Affiliated to Raichur University, Raichur,. Re-Accredited by NAAC with "B" Grade)

International women's day celebrations with distinguished chief guest Ex Major Dr. DeepashreePatil, Gynecologist and Laparoscopic Surgeon, Director and Cofounder of Shree Shivam Hospital, Raichur.