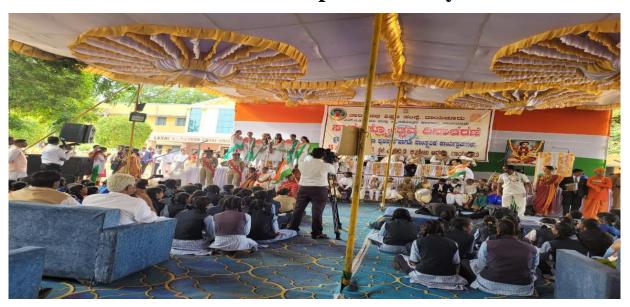

#### Counceling for girls students by WWF members

WWF Members With Management On The Occasion Of Independence Day

students participated in the cultural programme on independence day

(Affiliated to Raichur University, Raichur,. Re-Accredited by NAAC with "B" Grade)

# Independence Day celebration the staff and students active participation in all cultural programs