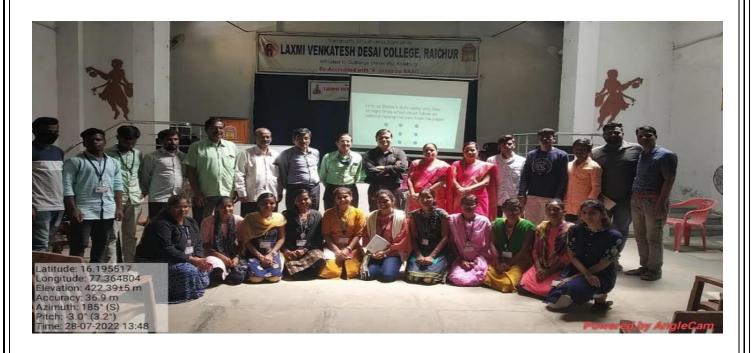

# THE MEMORY OF ONE OF OUR COLLEGE STUDENT LATE VIJAYREDDY, BLOOD DONATION CAMP IS ORGANISED ON 23-07-2023

(Affiliated to Raichur University, Raichur,, Re-Accredited by NAAC with "B" Grade)