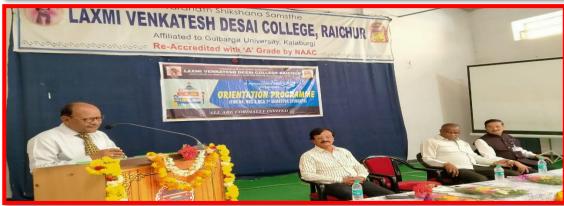

MME ON 08-09-2023











Internal Quality Assurance Cell (IQAC)
Laxmi Venkatesh Desai College, RAICHUR-03.



PRINCIPAL L.V.D. College, RAICHUR-03.



## LAXMI VENKATESH DESAI COLLEGE, RAICHUR



Affiliated to Gulbarga University, Kalaburagi & Raichur University, Raichur

### NATIONAL INTEGRATED DAY CELEBRATED WITH JCI











# AL BITLONE IS ONL

#### TARANATH SHIKSHANA SAMSTHE

## LAXMI VENKATESH DESAI COLLEGE, RAICHUR



Affiliated to Gulbarga University, Kalaburagi & Raichur University, Raichur

### **NSS PROGRAMME PHOTO**











# AL BUT LOVE IS ONLY

#### TARANATH SHIKSHANA SAMSTHE

# LAXMI VENKATESH DESAI COLLEGE, RAICHUR



Affiliated to Gulbarga University, Kalaburagi & Raichur University, Raichur

## ORIENTATION PROGRAM FOR BA BSC BCA 1ST SEM STUDENTS ON 16-09-2023















## LAXMI VENKATESH DESAI COLLEGE, RAICHUR



Affiliated to Gulbarga University, Kalaburagi & Raichur University, Raichur

Women Welfare Forum Organized By Health And Hygine Programme Collaboration With Innerwheel Club Raichur











## LAXMI VENKATESH DESAI COLLEGE, RAICHUR



Affiliated to Gulbarga University, Kalaburagi & Raichur University, Raichur

## WWF ANNUAL MEETING ORGANIZED ON 2023













# AL BITLINE BOAL

#### TARANATH SHIKSHANA SAMSTHE

# LAXMI VENKATESH DESAI COLLEGE, RAICHUR



Affiliated to Gulbarga University, Kalaburagi & Raichur University, Raichur

## PRE MEETING FOR CULTURAL PROGRAMME ON 15 AUGUST