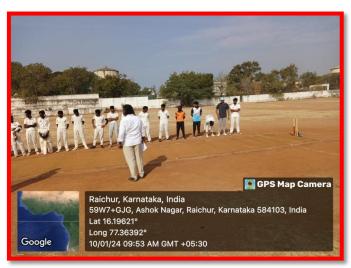

## LAXMI VENKATESH DESAI COLLEGE, RAICHUR

Affiliated to Gulbarga University, Kalaburagi & Raichur University, Raichur

## CRICKET SELECTION PROCESS CONDUCTED BY RUR