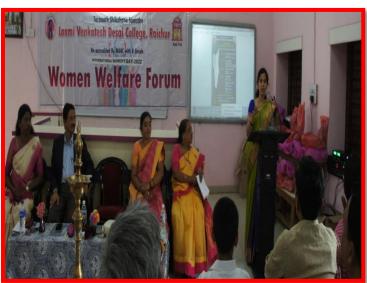

## LAXMI VENKATESH DESAI COLLEGE, RAICHUR

Affiliated to Gulbarga University, Kalaburagi & Raichur University, Raichur

### INTERNATIONAL WOMEN'S DAY PROGRAM CONDUCTED BY WWF 8-3-202