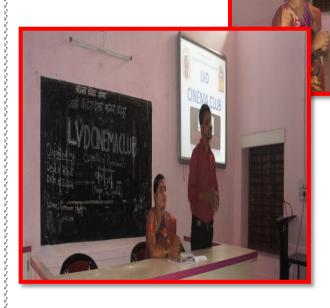

# LAXMI VENKATESH DESAI COLLEGE, RAICHUR

Affiliated to Gulbarga University, Kalaburagi & Raichur University, Raichur

# DEPARTMENT OF HINDI & ENGLISH ORGANISED CINEMA CLUB ON 02-08 2018