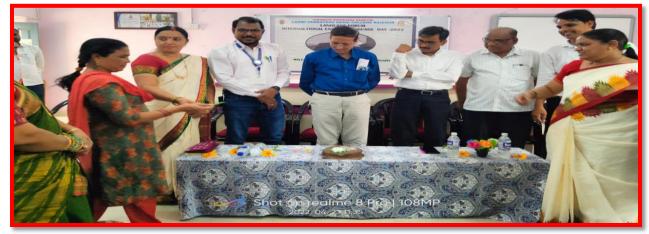

## International English Day Conducted By Language Forum 23-4-2022

Internal Quality Assurance Cell (IQAC)
Laxmi Venkatesh Desai College, RAICHUR-03.

PRINCIPAL L.V.D. College, RAICHUR-03.