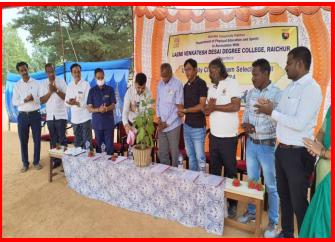

## LAXMI VENKATESH DESAI COLLEGE, RAICHUR

Affiliated to Gulbarga University, Kalaburagi & Raichur University, Raichur

## CRICKET SELECTION PROCESS CONDUCTED BY RUR