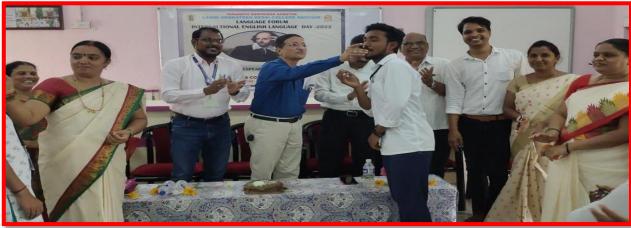

## International English Day Conducted By Language Forum 23-4-2022

Internal Quality Assurance Cell (IQAC)
Laxmi Venkatesh Desai College, RAICHUR-03.

PRINCIPAL L.V.D. College, RAICHUR-03.