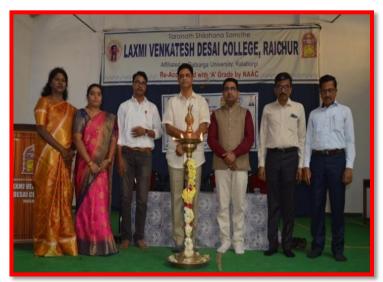

# LAXMI VENKATESH DESAI COLLEGE, RAICHUR



Affiliated to Gulbarga University, Kalaburagi & Raichur University, Raichur

## HINDI BHASHA JAGRUTHI ABHIYAAN 6-9-2018

















# LAXMI VENKATESH DESAI COLLEGE, RAICHUR



Affiliated to Gulbarga University, Kalaburagi & Raichur University, Raichur

# HIV AIDS AWARENESS PROGRAM COLLABORATION WITH RED RIBBON CLUB & NSS 11-07-2023











## LAXMI VENKATESH DESAI COLLEGE, RAICHUR



Affiliated to Gulbarga University, Kalaburagi & Raichur University, Raichur

### INTERNATIONAL WOMEN'S DAY PROGRAM CONDUCTED BY WWF 8-3-202

















## LAXMI VENKATESH DESAI COLLEGE, RAICHUR



Affiliated to Gulbarga University, Kalaburagi & Raichur University, Raichur

# KIDNEY AWARNESS PROGRAM COLLABORATION WITH RIMS MEDICAL COLLEGE ON 11-02-2023













# LAXMI VENKATESH DESAI COLLEGE, RAICHUR



Affiliated to Gulbarga University, Kalaburagi & Raichur University, Raichur

### KOTIKANTGAYAN 28 -10-2022

















## LAXMI VENKATESH DESAI COLLEGE, RAICHUR



Affiliated to Gulbarga University, Kalaburagi & Raichur University, Raichur













PRINCIPAL L.V.D. College, RAICHUR-03.



# LAXMI VENKATESH DESAI COLLEGE, RAICHUR



Affiliated to Gulbarga University, Kalaburagi & Raichur University, Raichur

## LANGUAGE FORUM CONDCTED 19 KARGIL VIJAYOTSAVA on 27-8-2018















## LAXMI VENKATESH DESAI COLLEGE, RAICHUR



Affiliated to Gulbarga University, Kalaburagi & Raichur University, Raichur

## KARNATAKA RAJYOTSAV 01-11-2022













## LAXMI VENKATESH DESAI COLLEGE, RAICHUR



Affiliated to Gulbarga University