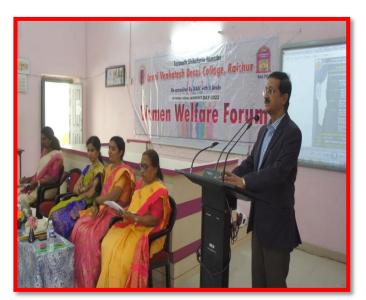

## LAXMI VENKATESH DESAI COLLEGE, RAICHUR

Affiliated to Gulbarga University, Kalaburagi & Raichur University, Raichur

### INTERNATIONAL WOMEN'S DAY PROGRAM CONDUCTED BY WWF 8-3-202