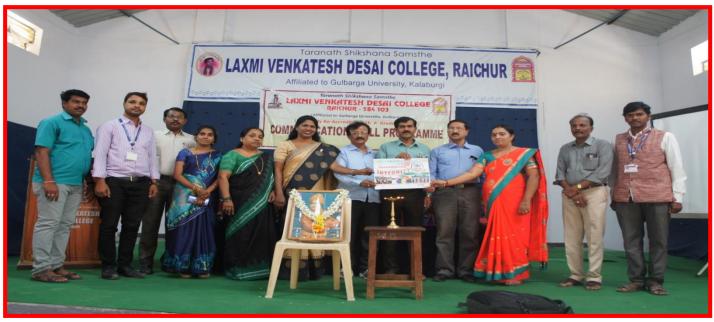

## LAXMI VENKATESH DESAI COLLEGE, RAICHUR

Affiliated to Gulbarga University, Kalaburagi & Raichur University, Raichur

# COMMUNICATION PROGRAM FOR BA/BSC/ BCA 4TH SEM STUDENTS ON 13-9-2023