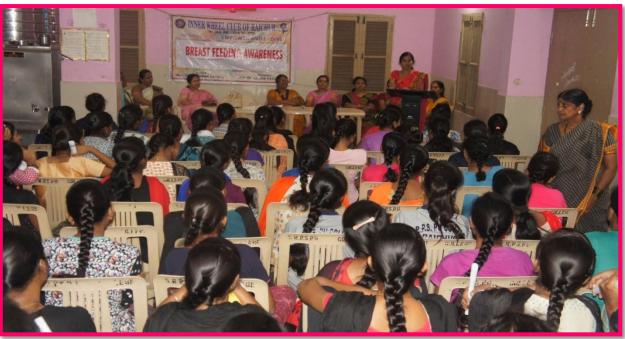

## LAXMI VENKATESH DESAI COLLEGE, RAICHUR

Affiliated to Gulbarga University, Kalaburagi & Raichur University, Raichur

Women Welfare Forum Organized By Health And Hygine Programme Collaboration With Innerwheel Club Raichur