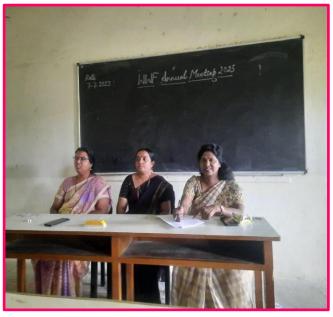

OLLEGE, RAICHUR



Affiliated to Gulbarga University, Kalaburagi & Raichur University, Raichur

### **NSS PROGRAMME PHOTO**











# AL BUT LOVE IS ONLY

#### TARANATH SHIKSHANA SAMSTHE

# LAXMI VENKATESH DESAI COLLEGE, RAICHUR



Affiliated to Gulbarga University, Kalaburagi & Raichur University, Raichur

## ORIENTATION PROGRAM FOR BA BSC BCA 1ST SEM STUDENTS ON 16-09-2023















## LAXMI VENKATESH DESAI COLLEGE, RAICHUR



Affiliated to Gulbarga University, Kalaburagi & Raichur University, Raichur

Women Welfare Forum Organized By Health And Hygine Programme Collaboration With Innerwheel Club Raichur











## LAXMI VENKATESH DESAI COLLEGE, RAICHUR



Affiliated to Gulbarga University, Kalaburagi & Raichur University, Raichur

## WWF ANNUAL MEETING ORGANIZED ON 2023













# AL BITLINE BOAL

#### TARANATH SHIKSHANA SAMSTHE

# LAXMI VENKATESH DESAI COLLEGE, RAICHUR



Affiliated to Gulbarga University, Kalaburagi & Raichur University, Raichur

## PRE MEETING FOR CULTURAL PROGRAMME ON 15 AUGUST