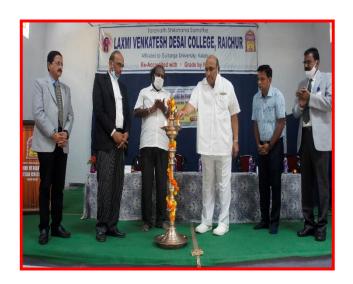

### ONE DAY WORKSHOP & INTERACTION ON NEP-2020

PRINCIPAL

L.V.D. College, RAICHUR-03.