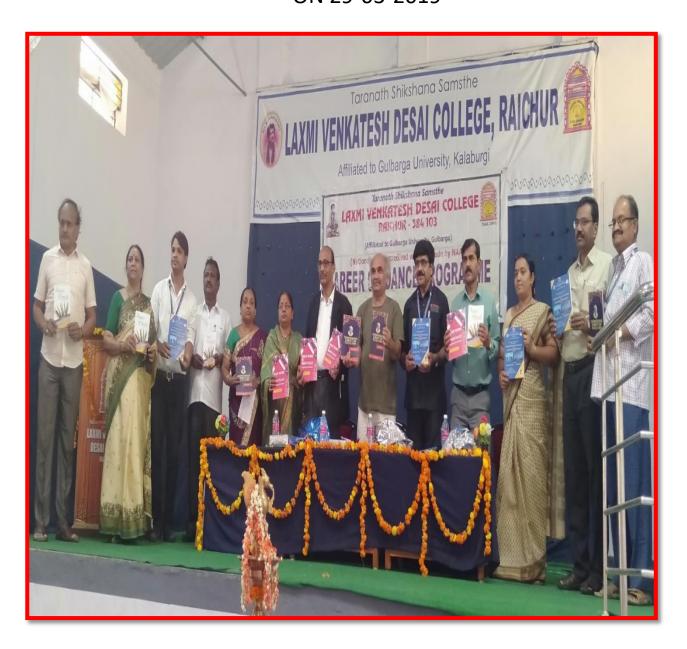

TESH DESAI COLLEGE, RAICHUR



Affiliated to Gulbarga University, Kalaburagi & Raichur University, Raichur

## 24 -09- 2022 BSC STUDENTS FAREWELL PROGRAM















## LAXMI VENKATESH DESAI COLLEGE, RAICHUR



Affiliated to Gulbarga University, Kalaburagi & Raichur University, Raichur

## SRI. ANIL APRAL, DEPT OF ENGLISH. BOOK RELEASE FUNCTION











# TARANATH SHIKSHANA SAMSTHE LAXMI VENKATESH DESALCOLI





Affiliated to Gulbarga University, Kalaburagi & Raichur University, Raichur

## AYUDH PUJA AT LANGUAGE LAB 17-10-18















# AL RITINESS ON L

#### TARANATH SHIKSHANA SAMSTHE

## LAXMI VENKATESH DESAI COLLEGE, RAICHUR



Affiliated to Gulbarga University, Kalaburagi & Raichur University, Raichur

# CAREER GUIDANCE PROGRAM & ENGLISH BOOK RELEASE FUNCTION ON 29-03-2019











## LAXMI VENKATESH DESAI COLLEGE, RAICHUR



Affiliated to Gulbarga University, Kalaburagi & Raichur University, Raichur

# COLLABORATION WITH NSS & SWAMY VIVEKANDA ASHRAM YOUTH'S DAY ON 12-1-2024













## LAXMI VENKATESH DESAI COLLEGE, RAICHUR



Affiliated to Gulbarga University, Kalaburagi & Raichur University, Raichur

# COMMUNICATION PROGRAM FOR BA/BSC/ BCA 4TH SEM STUDENTS ON 13-9-2023















# LAXMI VENKATESH DESAI COLLEGE, RAICHUR



Affiliated to Gulbarga University, Kalaburagi & Raichur University, Raichur

# DEPARTMENT OF HINDI & ENGLISH ORGANISED CINEMA CLUB ON 02-08 2018













# AL BITTONE BOALL

#### TARANATH SHIKSHANA SAMSTHE

## LAXMI VENKATESH DESAI COLLEGE, RAICHUR



Affiliated to Gulbarga University, Kalaburagi & Raichur University, Raich