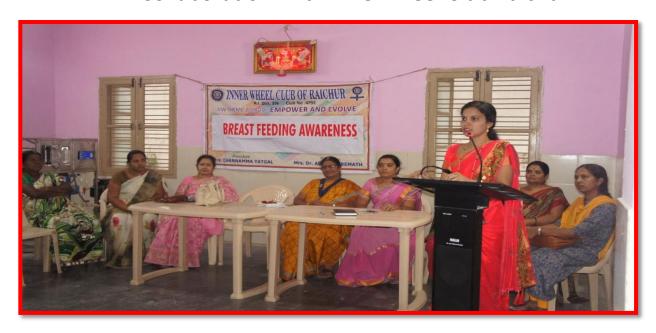

## LAXMI VENKATESH DESAI COLLEGE, RAICHUR

Affiliated to Gulbarga University, Kalaburagi & Raichur University, Raichur

Women Welfare Forum Organized By Health And Hygine Programme Collaboration With Innerwheel Club Raichur