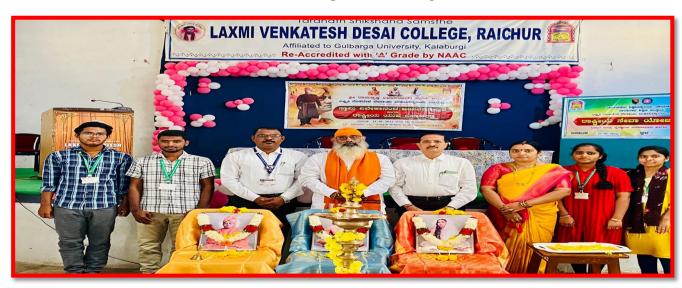

UR



Affiliated to Gulbarga University, Kalaburagi & Raichur University, Raichur

## SRI. ANIL APRAL, DEPT OF ENGLISH. BOOK RELEASE FUNCTION











# TARANATH SHIKSHANA SAMSTHE LAXMI VENKATESH DESALCOLI





Affiliated to Gulbarga University, Kalaburagi & Raichur University, Raichur

## AYUDH PUJA AT LANGUAGE LAB 17-10-18















# AL RITINESS ON L

#### TARANATH SHIKSHANA SAMSTHE

## LAXMI VENKATESH DESAI COLLEGE, RAICHUR



Affiliated to Gulbarga University, Kalaburagi & Raichur University, Raichur

# CAREER GUIDANCE PROGRAM & ENGLISH BOOK RELEASE FUNCTION ON 29-03-2019











## LAXMI VENKATESH DESAI COLLEGE, RAICHUR



Affiliated to Gulbarga University, Kalaburagi & Raichur University, Raichur

# COLLABORATION WITH NSS & SWAMY VIVEKANDA ASHRAM YOUTH'S DAY ON 12-1-2024













## LAXMI VENKATESH DESAI COLLEGE, RAICHUR



Affiliated to Gulbarga University, Kalaburagi & Raichur University, Raichur

# COMMUNICATION PROGRAM FOR BA/BSC/ BCA 4TH SEM STUDENTS ON 13-9-2023















# LAXMI VENKATESH DESAI COLLEGE, RAICHUR



Affiliated to Gulbarga University, Kalaburagi & Raichur University, Raichur

# DEPARTMENT OF HINDI & ENGLISH ORGANISED CINEMA CLUB ON 02-08 2018













# AL BITTONE BOALL

#### TARANATH SHIKSHANA SAMSTHE

## LAXMI VENKATESH DESAI COLLEGE, RAICHUR



Affiliated to Gulbarga University, Kalaburagi & Raichur University, Raichur

## CRICKET SELECTION PROCESS CONDUCTED BY RUR

















# LAXMI VENKATESH DESAI COLLEGE, RAICHUR



Affiliated to Gulbarga University, Kalaburagi & Raichur University, Raichur

## HINDI BHASHA JAGR