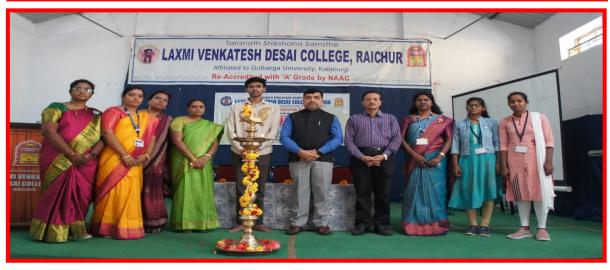

## LAXMI VENKATESH DESAI COLLEGE, RAICHUR

Affiliated to Gulbarga University, Kalaburagi & Raichur University, Raichur

## **ORIENTATION PROGRAM FOR 1ST YEAR STUDENTS**