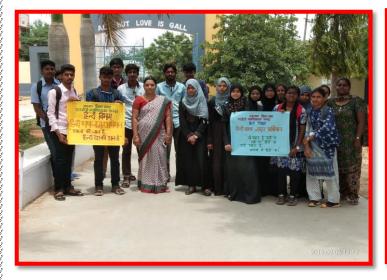

## 17-09-2021 National Hindi Day & Hyderabad Vimochana Diwas

Internal Quality Assurance Cell (IQAC)
Laxmi Venkatesh Desai College, RAICHUR-03.