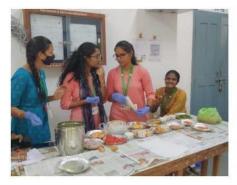

## LAXMI VENKATESH DESAI COLLEGE, RAICHUR

Affiliated to Gulbarga University, Kalaburagi & Raichur University, Raichur

Women Welfare Forum Organized By Health And Hygine Programme Collaboration With Innerwheel Club Raichur