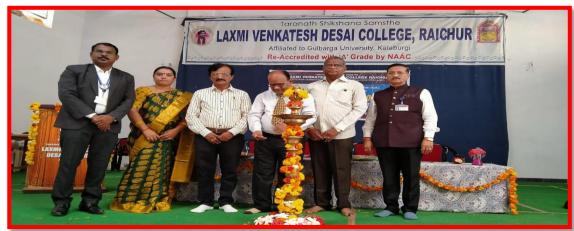

# TARANATH SHIKSHANA SAMSTHE LAXMI VENKATESH DESALCOLI

Affiliated to Gulbarga University, Kalaburagi & Raichur University, Raichur