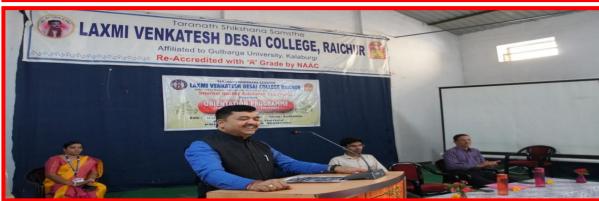

## LAXMI VENKATESH DESAI COLLEGE, RAICHUR

Affiliated to Gulbarga University, Kalaburagi & Raichur University, Raichur

## **ORIENTATION PROGRAM FOR 1ST YEAR STUDENTS**