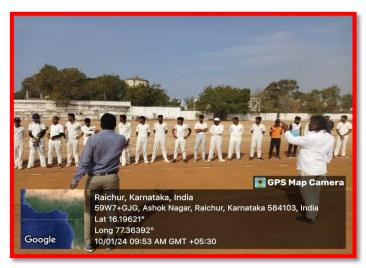

## LAXMI VENKATESH DESAI COLLEGE, RAICHUR

Affiliated to Gulbarga University, Kalaburagi & Raichur University, Raichur

## CRICKET SELECTION PROCESS CONDUCTED BY RUR