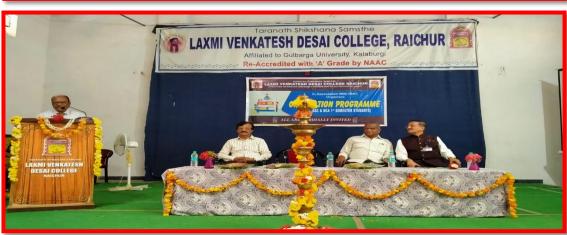

E ON 08-09-2023











Internal Quality Assurance Cell (IQAC)
Laxmi Venkatesh Desai College, RAICHUR-03.



PRINCIPAL L.V.D. College, RAICHUR-03.



## LAXMI VENKATESH DESAI COLLEGE, RAICHUR



Affiliated to Gulbarga University, Kalaburagi & Raichur University, Raichur

### NATIONAL INTEGRATED DAY CELEBRATED WITH JCI











# AL BITLONE IS ONL

#### TARANATH SHIKSHANA SAMSTHE

## LAXMI VENKATESH DESAI COLLEGE, RAICHUR



Affiliated to Gulbarga University, Kalaburagi & Raichur University, Raichur

### **NSS PROGRAMME PHOTO**











# AL BUT LOVE IS ONLY

#### TARANATH SHIKSHANA SAMSTHE

# LAXMI VENKATESH DESAI COLLEGE, RAICHUR



Affiliated to Gulbarga University, Kalaburagi & Raichur University, Raichur

## ORIENTATION PROGRAM FOR BA BSC BCA 1ST SEM STUDENTS ON 16-09-2023















## LAXMI VENKATESH DESAI COLLEGE, RAICHUR



Affiliated to Gulbarga University, Kalaburagi & Raichur University, Raichur

Women Welfare Forum Organized By Health And Hygine Programme Collaboration With Innerwheel Club Raichur











## LAXMI VENKATESH DESAI COLLEGE, RAICHUR



Affiliated to Gulbarga University, Kalaburagi & Raichur University, Raichur

## WWF ANNUAL MEETING ORGANIZED ON 2023













# AL BITLINE BOAL

#### TARANATH SHIKSHANA SAMSTHE

# LAXMI VENKATESH DESAI COLLEGE, RAICHUR



Affiliated to Gulbarga University, Kalaburagi & Raichur University, Raichur

## PRE MEETING FOR CULTURAL PROGRAMME ON 15 AUGUST