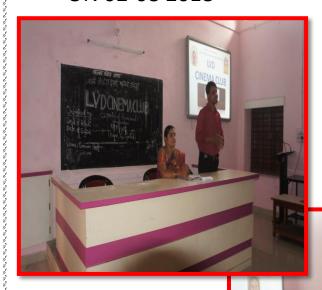

# LAXMI VENKATESH DESAI COLLEGE, RAICHUR

Affiliated to Gulbarga University, Kalaburagi & Raichur University, Raichur

# DEPARTMENT OF HINDI & ENGLISH ORGANISED CINEMA CLUB ON 02-08 2018