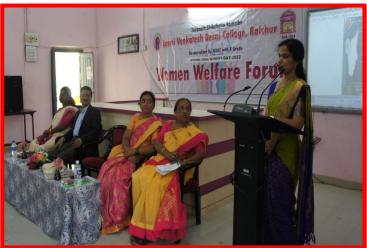

## LAXMI VENKATESH DESAI COLLEGE, RAICHUR

Affiliated to Gulbarga University, Kalaburagi & Raichur University, Raichur

### INTERNATIONAL WOMEN'S DAY PROGRAM CONDUCTED BY WWF 8-3-202