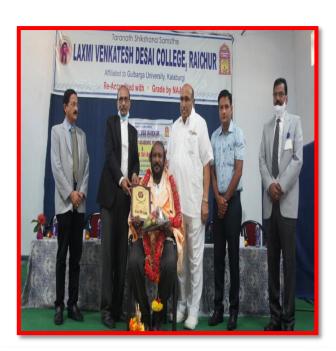

# TARANATH SHIKSHANA SAMSTHE LAXMI VENKATESH DESALCOLI

Affiliated to Gulbarga University, Kalaburagi & Raichur University, Raichur