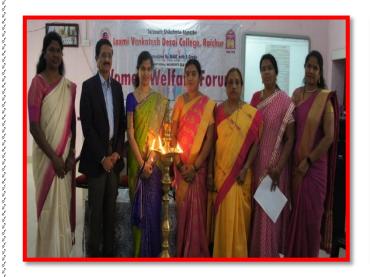

## LAXMI VENKATESH DESAI COLLEGE, RAICHUR

Affiliated to Gulbarga University, Kalaburagi & Raichur University, Raichur

### INTERNATIONAL WOMEN'S DAY PROGRAM CONDUCTED BY WWF 8-3-202