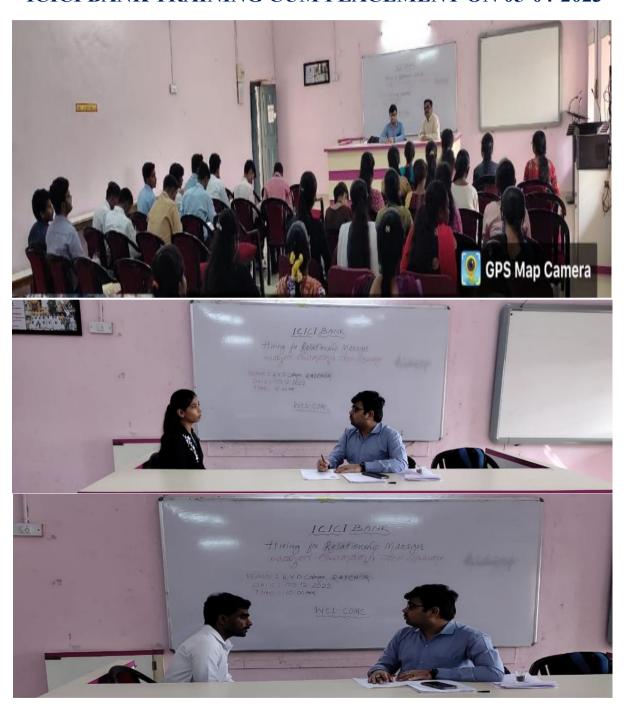

#### **ICICI BANK TRAINING CUM PLACEMENT ON 05-04-2023**

MORE THAN 40 STUDENTS ARE BENIFITTED BY THIS PROGRAMME AND 5 STUDENTS ARE PLACED.

Affiliated to Gulbarga University, Kalaburagi & Raichur University, Raichur