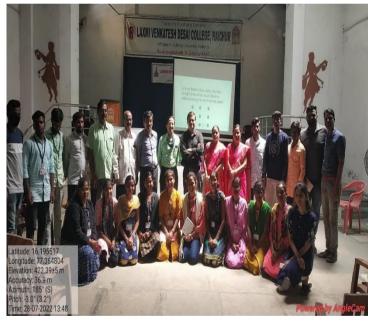

# TWO DAYS STUDENTS REFRESHER & FACULTY DEVELOPMENT PROGRAMME ON 27-07-2022

Affiliated to Gulbarga University, Kalaburagi & Raichur University, Raichur