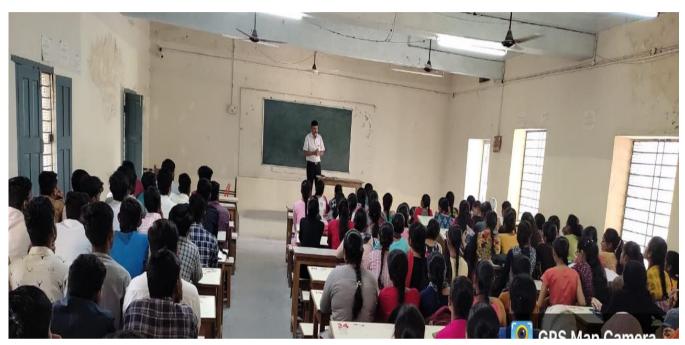

# SELF DEFENCE PROGRAMME CONDUCTED BY PHYSICAL EDUCATION DEPARTMENT ON 24/03/2023