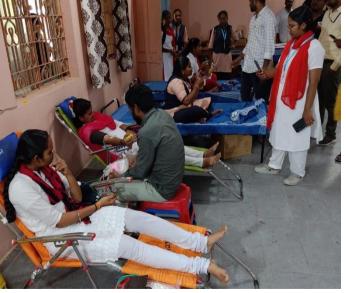

#### IN THE MEMORY OF ONE OF OUR COLLEGE STUDENT LATE **JAYREDDY, BLOOD DONATION CAMP IS ORGANISED ON 23-07-2023**

ಸಾಲ್ಗನೇಯ ಪುಟಕ್ಕೆ

Blood Donation Is a Very Pious Act By Sri M. Vijaykumar. More than 10 students are donated blood and make the event success.

Affiliated to Gulbarga University, Kalaburagi & Raichur University, Raichur