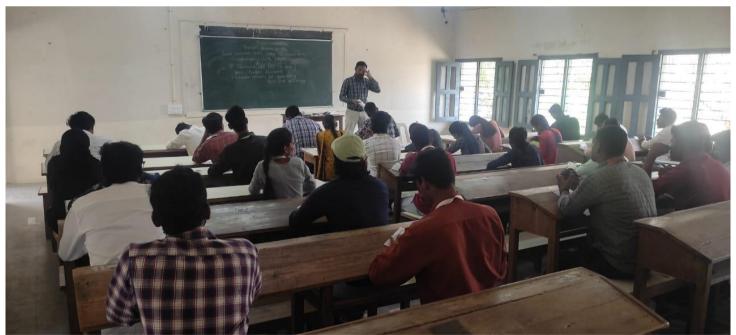

#### Special Lecture on "How to Crack IIT-JAM"

by

Mr. Husenappa Assistant Professor in Mathematics LVD College, Raichur:06/12/2019

# TARANATH SHIKSHANA SAMSTHE LAXMI VENKATESH DESAI COLLEGE, RAICHUR Affiliated to Gulbarga University, Kalaburagi & Raichur University, Raichur

Ref/ Date: 03/12/2019

#### **NOTICE**

All B.Sc. final year Mathematics students are here by informed that Mr. Husenappa Assistant professor in Mathematics is going to take a special lectuer on "How to Crack IIT-JAM (Mathematics)" on 06/12/2019 at 3pm to 5pm (Room No: FF4). interested students are asked to attend the class.

#### **REPORT**

Name of the Activity: A Special Lecture on How to crack IIT-JAM Mathematics

**Resource Person:** Mr. Husenappa Assistant Professor in Mathematics LVD College, Raichur.

Date of the Activity: 06/12/2019, Time 3pm-5pm.

Number of students participated: 120

The special Lecture was started in time, Students were happy and made entire session interactive, Concluded+

with students opinion.