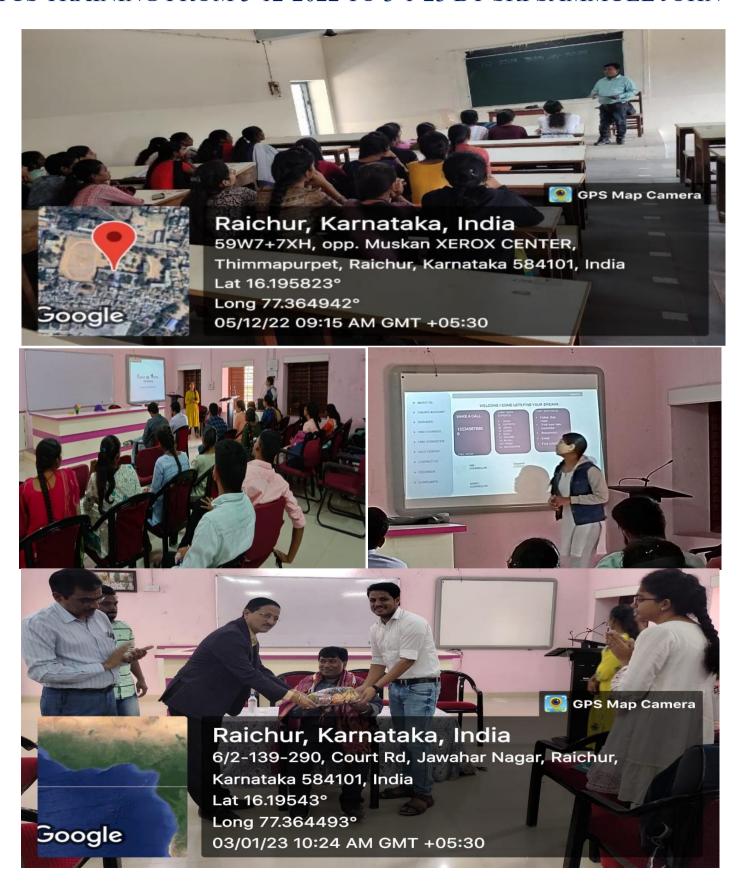

#### TCS TRAINING FROM 5-12-2022 TO 3-1-23 BY SRI SAMMUEL JOHN

Affiliated to Gulbarga University, Kalaburagi & Raichur University, Raichur