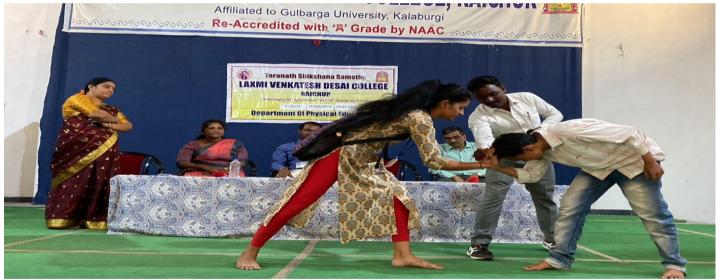

# SELF DEFENCE PROGRAMME CONDUCTED BY PHYSICAL EDUCATION DEPARTMENT ON 24/03/2023