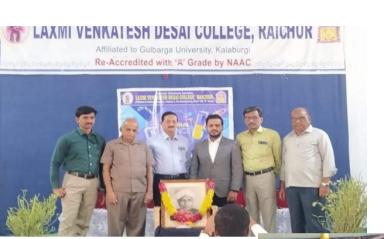

### LAXMI VENKATESH DESAI COLLEGE, RAICHUR

Affiliated to Gulbarga University, Kalaburagi & Raichur University, Raichur

Department of Hindi & English jointly conducting covid -19 awareness E-Quiz on 30-1-2020

# LAXMI VENKATESH DESAI COLLEGE, RAICHUR

Affiliated to Gulbarga University, Kalaburagi & Raichur University, Raichur