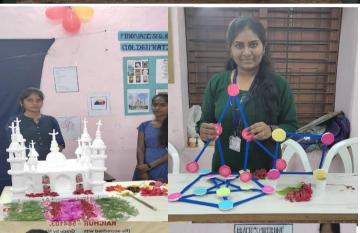

#### XHIBITION OF MATHEMATICAL MODELS ON ACCOUNT OF NATIONAL **MATHEMATICS DAY-2021**

ಗಣಿತವು ಶಿಕಣದ ಎಲಾ ಶಾಖೆಗಳಿಗೆ ಮೂಲಾಧಾರ- ಸತ್ಯನಾರಾಯಣ

Mathematics is the basement for all subjects by Sri Satyanarayan.

**B.sc Students exhibited** mathematics models. More than 100 students benefited by this program.