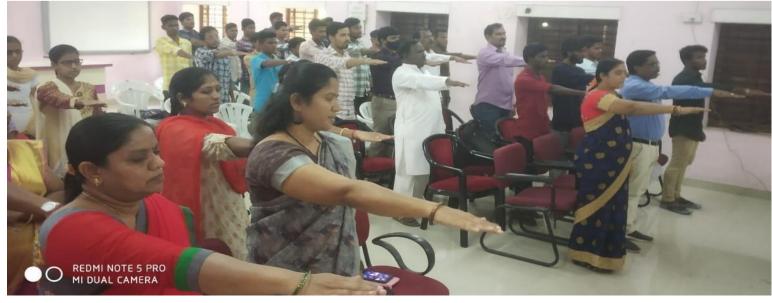

# SELF DEFENCE PROGRAMME CONDUCTED BY PHYSICAL EDUCATION DEPARTMENT ON 24/03/2023