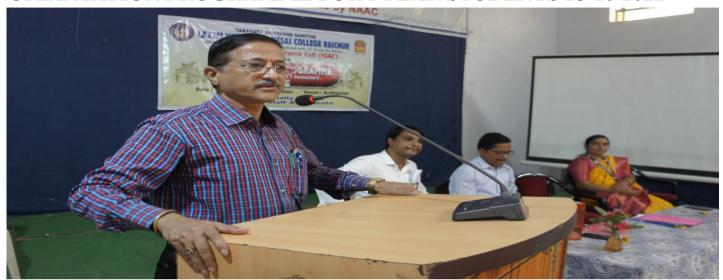

#### **ORIANTATION PROGRAMME FOR I YEAR STUDENTS 18-10-2022**

#### **NOTICE**

All the BA/BCA/BSc I Semester students are here by informed that, College is organising Orientation Programme on 18-10-2022, all first semester students are asked to attend the programme at 10:00am without fail.

#### REPORT ON ORIENTATION PROGRAMME FOR FRESHERS 2022-2023

Name of the Activity: Orientation Programme

Resource Person: Prof. Yariswamy Registrar (Evaluation), Raichur University, Raichur.

Date of the Activity: 18-10-2022 at 10am