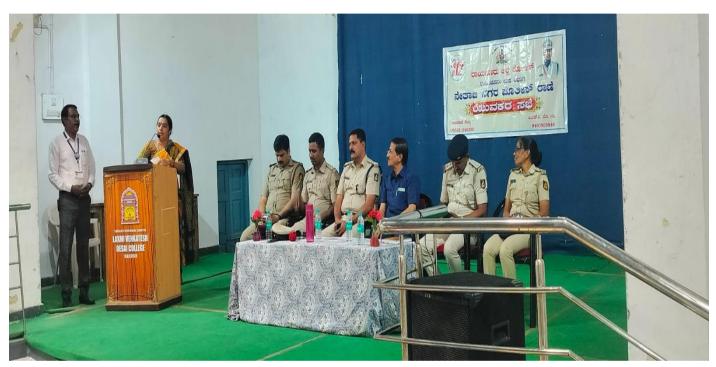

# SOCIAL AWARENESS PROGRAMME BY POLICE DEPARTMENT ON 06-02-2022

Affiliated to Gulbarga University, Kalaburagi & Raichur University, Raichur