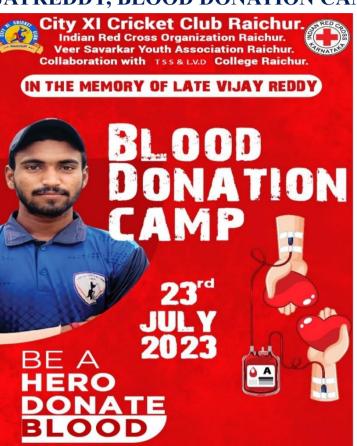

#### IN THE MEMORY OF ONE OF OUR COLLEGE STUDENT LATE **JAYREDDY, BLOOD DONATION CAMP IS ORGANISED ON 23-07-2023**

#### ಜೀವ ರಕ್ಷಣೆಯ ಪುಣ್ಯ ಕಾರ್ಯ: ಶಾಸಕರರಿಂದ ಶ್ಲಾಘನೆ ಕಲ್ಯಾಣಸತ್ತ ವಾರ್ತೆ ರಾಯಚೂರು,ಜು 23-

ಕಳೆದ ಏಳು ವರ್ಷಗಳಿಂದ ದಿ. ವಿಜಯರೆಡ್ಡಿ ಅವರ ಸ್ಥರಣಾರ್ಥ ರಕ್ತ ದಾನ ಶಿಬಿರ ನಡೆಸಲಾಗುತ್ತಿರುವುದು ಅತ್ಯಂತ ಶ್ಲಾಘನೀಯ ಕಾರ್ಯ ವೆಂದು ಶಾಸಕ ಡಾ. ಶಿವರಾಜ ಪಾಟೀಲ್ ಅವರು ಹೇಳಿದರು.

ಸಾಲ್ಗನೇಯ ಪುಟಕ್ಕೆ

Blood Donation Is a Very Pious Act By Sri M. Vijaykumar. More than 10 students are donated blood and make the event success.

Affiliated to Gulbarga University, Kalaburagi & Raichur University, Raichur