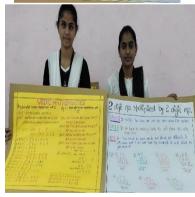

#### XHIBITION OF MATHEMATICAL MODELS ON ACCOUNT OF NATIONAL **MATHEMATICS DAY-2021**

ಗಣಿತವು ಶಿಕಣದ ಎಲಾ ಶಾಖೆಗಳಿಗೆ ಮೂಲಾಧಾರ- ಸತ್ಯನಾರಾಯಣ

Mathematics is the basement for all subjects by Sri Satyanarayan.

**B.sc Students exhibited** mathematics models. More than 100 students benefited by this program.

#### NATIONAL MATHEMATICS DAY-2022