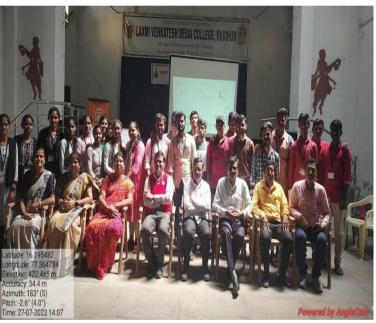

# TWO DAYS STUDENTS REFRESHER & FACULTY DEVELOPMENT PROGRAMME ON 27-07-2022

Affiliated to Gulbarga University, Kalaburagi & Raichur University, Raichur