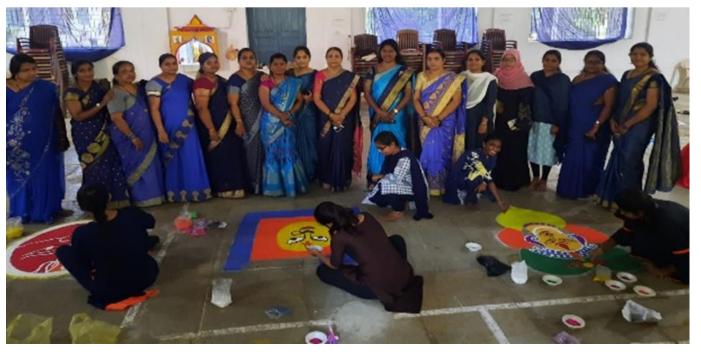

#### RANGOLI COMPETITION FOR GIRLS STUDENTS ON 13-10-2021

Affiliated to Gulbarga University, Kalaburagi & Raichur University, Raichur