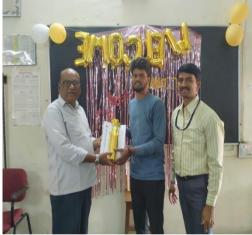

# SELF DEFENCE PROGRAMME CONDUCTED BY PHYSICAL EDUCATION DEPARTMENT ON 24/03/2023