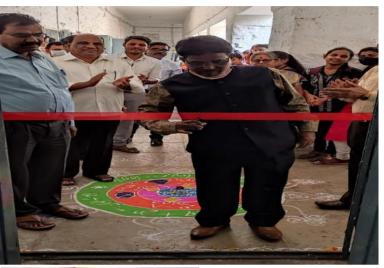

#### XHIBITION OF MATHEMATICAL MODELS ON ACCOUNT OF NATIONAL **MATHEMATICS DAY-2021**

ಗಣಿತವು ಶಿಕಣದ ಎಲಾ ಶಾಖೆಗಳಿಗೆ ಮೂಲಾಧಾರ- ಸತ್ಯನಾರಾಯಣ

Mathematics is the basement for all subjects by Sri Satyanarayan.

**B.sc Students exhibited** mathematics models. More than 100 students benefited by this program.