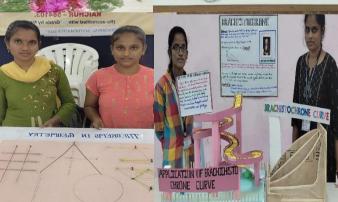

#### XHIBITION OF MATHEMATICAL MODELS ON ACCOUNT OF NATIONAL **MATHEMATICS DAY-2021**

ಗಣಿತವು ಶಿಕಣದ ಎಲಾ ಶಾಖೆಗಳಿಗೆ ಮೂಲಾಧಾರ- ಸತ್ಯನಾರಾಯಣ

Mathematics is the basement for all subjects by Sri Satyanarayan.

**B.sc Students exhibited** mathematics models. More than 100 students benefited by this program.

#### NATIONAL MATHEMATICS DAY-2022