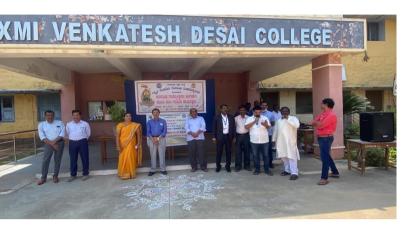

# WORKSHOP CUM INTERACTION ON NEP-2020 AND LATEST TRENDS IN NAAC-21-02-2023

Affiliated to Gulbarga University, Kalaburagi & Raichur University, Raichur