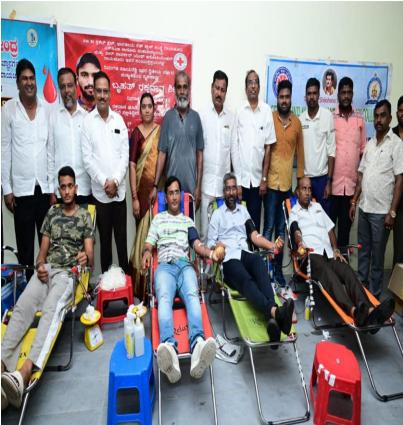

#### IN THE MEMORY OF ONE OF OUR COLLEGE STUDENT LATE **JAYREDDY, BLOOD DONATION CAMP IS ORGANISED ON 23-07-2023**

ಸಾಲ್ಗನೇಯ ಪುಟಕ್ಕೆ

Blood Donation Is a Very Pious Act By Sri M. Vijaykumar. More than 10 students are donated blood and make the event success.

Affiliated to Gulbarga University, Kalaburagi & Raichur University, Raichur