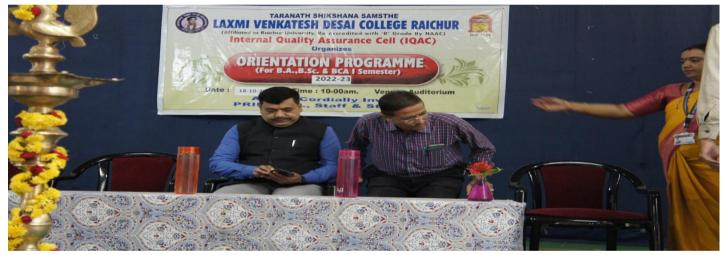

#### **ORIANTATION PROGRAMME FOR I YEAR STUDENTS 18-10-2022**

#### **NOTICE**

All the BA/BCA/BSc I Semester students are here by informed that, College is organising Orientation Programme on 18-10-2022, all first semester students are asked to attend the programme at 10:00am without fail.

#### REPORT ON ORIENTATION PROGRAMME FOR FRESHERS 2022-2023

Name of the Activity: Orientation Programme

Resource Person: Prof. Yariswamy Registrar (Evaluation), Raichur University, Raichur.

Date of the Activity: 18-10-2022 at 10am