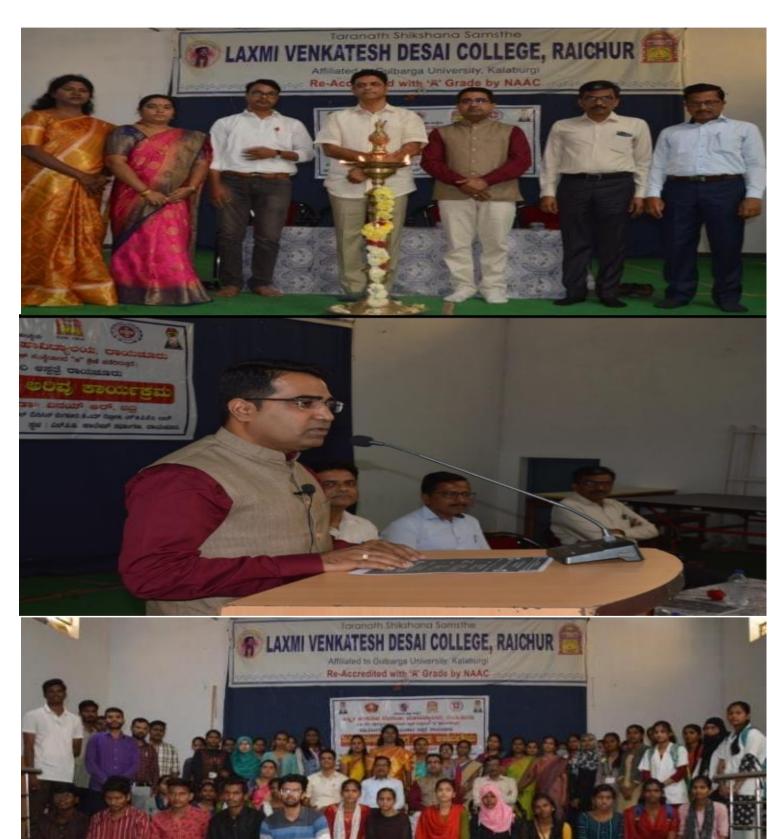

#### DISTRICT LEVEL NEIGHBOURHOOD YOUTH PARLIAMENT-2023 ON INDIA'S G-20 PRESIDENCY ON 27<sup>TH</sup> FEB 2023

TARANATH SHIKSHANA SAMSTHE

# LAXMI VENKATESH DESAI COLLEGE, RAICHUR

Affiliated to Gulbarga University, Kalaburagi & Raichur University, Raichur

ತೆಬುವರಿ 28,- 2023 ಮಂಗ<del>ಳ</del>ವಾರ

ಮಟ-03

#### ಎಲ್.ವಿ.ಡಿ. ಕಾಲೇಜಿನಲ್ಲಿ: ನೆಹರೂ ಯುವ ಕೇಂದ್ರ ರಾಯಚೂರು ಯುವ ಸಂಸತ್-2023ರ ಕಾರ್ಯಕ್ರಮ

पूर्ण पहिल्ला कार्या क

#### ಎಲ್.ವಿ.ಡಿ. ಕಾಲೇಜಿನಲ್ಲಿ ನೆಹರೂ ಯುವ ಕೇಂದ್ರ ರಾಯಚೂರು ಯುವ ಸಂಸತ್ ಕಾರ್ಯಕ್ರಮ