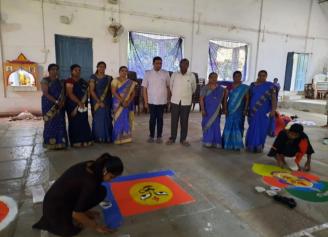

#### RANGOLI COMPETITION FOR GIRLS STUDENTS ON 13-10-2021

Affiliated to Gulbarga University, Kalaburagi & Raichur University, Raichur