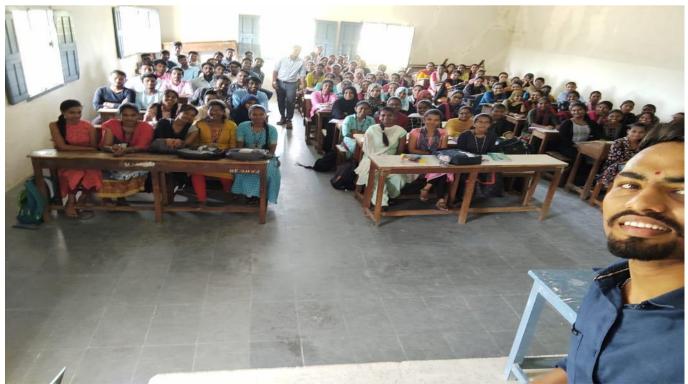

# SELF DEFENCE PROGRAMME CONDUCTED BY PHYSICAL EDUCATION DEPARTMENT ON 24/03/2023