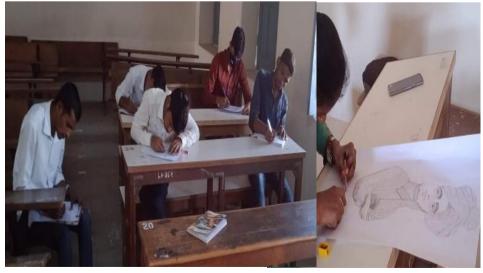

# ON THE EVE OF NATIONAL YOUTH'S DAY DRAWING COMPETITION IS ORGANISED FOR STUDENTS ON 13-01-2020

Affiliated to Gulbarga University, Kalaburagi & Raichur University, Raichur