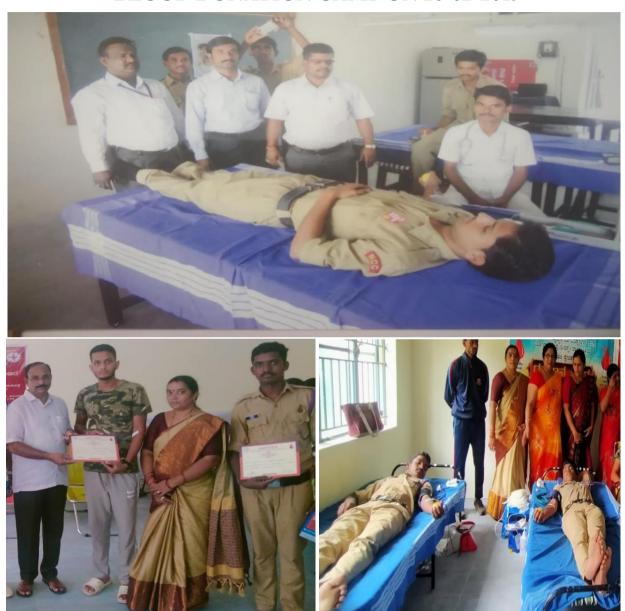

#### IN THE MEMORY OF ONE OF OUR COLLEGE STUDENT LATE **JAYREDDY, BLOOD DONATION CAMP IS ORGANISED ON 23-07-2023**

#### ಜೀವ ರಕ್ಷಣೆಯ ಪುಣ್ಯ ಕಾರ್ಯ: ಶಾಸಕರರಿಂದ ಶ್ಲಾಘನೆ ಕಲ್ಯಾಣಸತ್ತ ವಾರ್ತೆ ರಾಯಚೂರು,ಜು 23-

ಕಳೆದ ಏಳು ವರ್ಷಗಳಿಂದ ದಿ. ವಿಜಯರೆಡ್ಡಿ ಅವರ ಸ್ಥರಣಾರ್ಥ ರಕ್ತ ದಾನ ಶಿಬಿರ ನಡೆಸಲಾಗುತ್ತಿರುವುದು ಅತ್ಯಂತ ಶ್ಲಾಘನೀಯ ಕಾರ್ಯ ವೆಂದು ಶಾಸಕ ಡಾ. ಶಿವರಾಜ ಪಾಟೀಲ್ ಅವರು ಹೇಳಿದರು.

ಸಾಲ್ಗನೇಯ ಪುಟಕ್ಕೆ

Blood Donation Is a Very Pious Act By Sri M. Vijaykumar. More than 10 students are donated blood and make the event success.

Affiliated to Gulbarga University, Kalaburagi & Raichur University, Raichur

#### **BLOOD DONATION CAMP ON 20-02-2019**

THE VOLUNTARY BLOOD DONATION CAMP HELD AT LVD COLLEGE RAICHUR ON 20-02-2019 WHERE IN 38 VOLUNTARY DONORS HAVE DONATED THE BLOOD