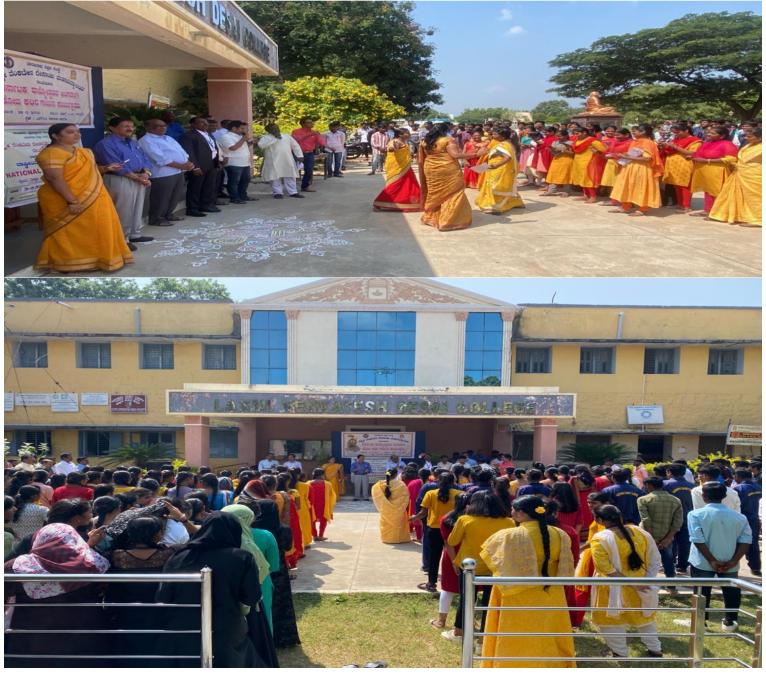

# WORKSHOP CUM INTERACTION ON NEP-2020 AND LATEST TRENDS IN NAAC-21-02-2023

Affiliated to Gulbarga University, Kalaburagi & Raichur University, Raichur