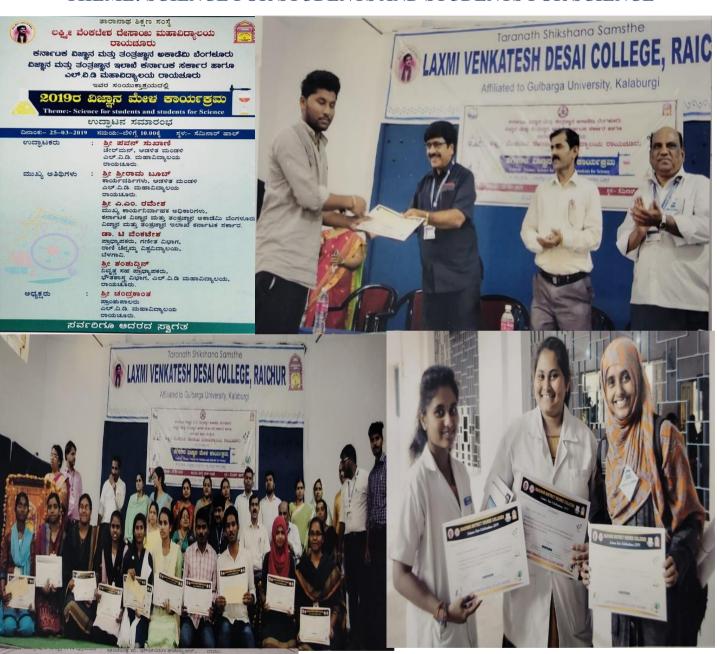

#### SCIENCE FAIR - 2019 ORGANIZED ON THE EVE OF NATIONAL SCIENCE DAY THEME: SCIENCE FOR STUDENTS AND STUDENTS FOR SCIENCE

More than 150 B.sc Students participated in science fair and make the event success.