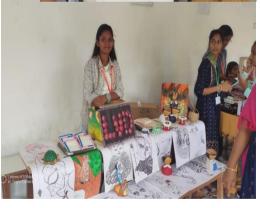

#### XHIBITION OF MATHEMATICAL MODELS ON ACCOUNT OF NATIONAL **MATHEMATICS DAY-2021**

ಗಣಿತವು ಶಿಕಣದ ಎಲಾ ಶಾಖೆಗಳಿಗೆ ಮೂಲಾಧಾರ- ಸತ್ಯನಾರಾಯಣ

Mathematics is the basement for all subjects by Sri Satyanarayan.

**B.sc Students exhibited** mathematics models. More than 100 students benefited by this program.