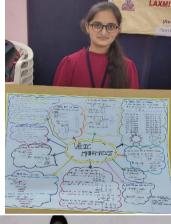

#### XHIBITION OF MATHEMATICAL MODELS ON ACCOUNT OF NATIONAL **MATHEMATICS DAY-2021**

ಗಣಿತವು ಶಿಕಣದ ಎಲಾ ಶಾಖೆಗಳಿಗೆ ಮೂಲಾಧಾರ- ಸತ್ಯನಾರಾಯಣ

Mathematics is the basement for all subjects by Sri Satyanarayan.

**B.sc Students exhibited** mathematics models. More than 100 students benefited by this program.