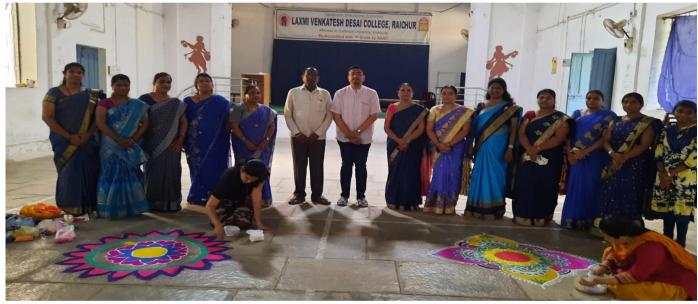

#### RANGOLI COMPETITION FOR GIRLS STUDENTS ON 13-10-2021

Affiliated to Gulbarga University, Kalaburagi & Raichur University, Raichur