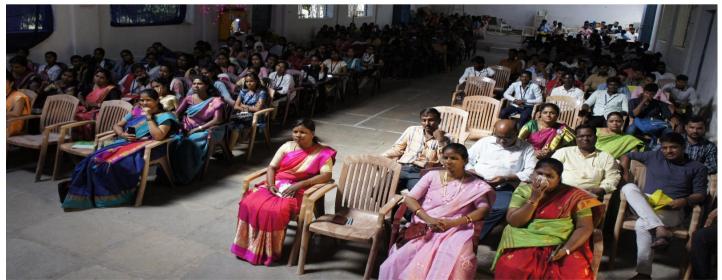

#### **ORIANTATION PROGRAMME FOR I YEAR STUDENTS 18-10-2022**

#### REPORT ON ORIENTATION PROGRAMME FOR FRESHERS 2022-2023

Name of the Activity: Orientation Programme

Resource Person: Prof. Yariswamy Registrar (Evaluation), Raichur University, Raichur.

Date of the Activity: 18-10-2022 at 10am

Number of students participated: 140