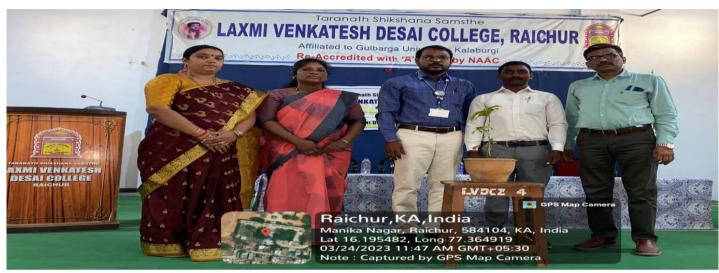

# SELF DEFENCE PROGRAMME CONDUCTED BY PHYSICAL EDUCATION DEPARTMENT ON 24/03/2023