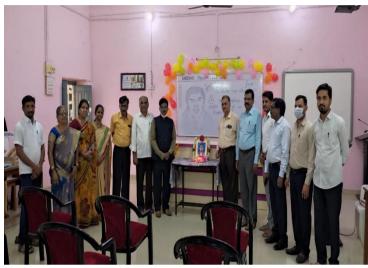

University, Raichur

#### RANGOLI COMPETITION FOR GIRLS STUDENTS ON 13-10-2021













Affiliated to Gulbarga University, Kalaburagi & Raichur University, Raichur

# MEHENDI & HAIR STYLE COMPETITION FOR GIRLS STUDENTS ON 10-02-2023











Affiliated to Gulbarga University, Kalaburagi & Raichur University, Raichur

#### A SPECIAL GOVT. PROGRAMME - "KOTI KANTHA GAYANA" ON 28-10-2022









# LAXMI VENKATESH DESAI COLLEGE, RAICHUR



Affiliated to Gulbarga University, Kalaburagi & Raichur University, Raichur

# ON THE EVE OF NATIONAL YOUTH'S DAY DRAWING COMPETITION IS ORGANISED FOR STUDENTS ON 13-01-2020













Affiliated to Gulbarga University, Kalaburagi & Raichur University, Raichur

#### XHIBITION OF MATHEMATICAL MODELS ON ACCOUNT OF NATIONAL **MATHEMATICS DAY-2021**

















ಗಣಿತವು ಶಿಕಣದ ಎಲಾ ಶಾಖೆಗಳಿಗೆ ಮೂಲಾಧಾರ- ಸತ್ಯನಾರಾಯಣ



Mathematics is the basement for all subjects by Sri Satyanarayan.

**B.sc Students exhibited** mathematics models. More than 100 students benefited by this program.





Affiliated to Gulbarga University, Kalaburagi & Raichur University, Raichur

#### ENTREPRENEURSHIP PROGRAMME (EARN WHILE YOU LEARN) ON 08-09-2023









In





ಕಲಿಕೆಯೊಂದಿಗೆ ಗಳಿಕೆ' ಕಾರ್ಯಕ್ರಮ



ರಾಯಚೂರು,ಸೆ.8 – ನಗರದ ಎಲ್.ವಿ.ಡಿ ಮಹಾ ನಗರದ ಎಲ್.ವಿ.ಡಿ ಮಹಾ ವಿದ್ಯಾ ಥ್ರಗಳಗೆ ಒಂದು ದಿನದ ''ಕಲಿಕೆಯ ಚೂತೆಗಳಕೆ'ಯ ಕಾರ್ಯಕ್ರ ಮ ಆಯೋಜಿ ಸಲಾಗಿತ್ತು. ಕಾರ್ಯಕ್ರ ಮುವನ್ನು ಕಾಲೇಜಿನ ಪ್ರಾಚಾರ್ಯರು, ಜು.ಕ್ರು.ಮಿ ಸಂಯೋಜ ಕರು, ಹಿಂದು ಉಪನ್ಯಾ ಸಕರು ಹಾಗೂ ವಿದ್ಯಾ ಥ್ರಗಳು ದೀಪ ಚಳಿಗುವ ಮೂಲಕ ಕಾರ್ಯಕ್ರ ಮಕ್ಕೆ ಚಾಲನ ನೀಡಿದರು. ಕಾರ್ಯಕ್ರ ಮಧೆ ಚಾಲನ ನೀಡಿದರು. ವಿದ್ಯಾ ಥ್ರಗಳು ಅತ್ಯು ತ್ಯಾಹ ದಿಂದ ಭಾಗವಹಿಸಿದ್ದರು. ವಿದ್ಯಾ ಥ್ರಗಳು ತಾವು ಮಾಡಿದ ಮೂಡಿ