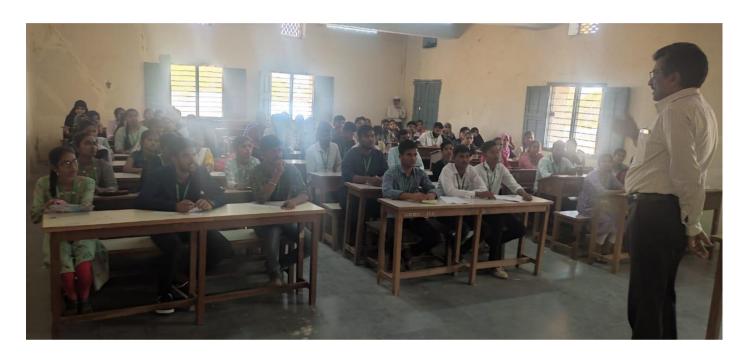

#### STUDENT DEVELOPMENT PROGRAMME FOR UG I YEAR STUDENTS ON 12-03-2022

#### TARANATH SHIKSHANA SAMSTHE LAXMI VENKATESH DESAI COLLEGE RAICHUR

**IQAC of LVDC organizes** STUDENT DEVELOPMENT PROGRAMME

#### **HOW TO FACE**

N NATIONAL NEW

**EDUCATION** EXAM

POLICY PATTERN

AN SDP FOR UG I YEAR STUDENTS

On 12th March, 2022 at 10:30 am at Auditorium

Keynote Address on General Awareness of Examination

Dr. Jayateertha N. S. **IQAC** Coordinator

Guidelines of NEP Exam Pattern for B.Sc./BCA I year Students

Asst. Prof . of Pol.Sc. ,SWO

Dr. Malkanna

Head, Dept. of Zoology

Guidelines of NEP Exam Pattern for B.A I year Students

Prof. Amaregouda S. Head, Dept. of Political Science

All Are Cordially Invited Dr. Venkatesh B. Devaru, Principal Prof. Mahamood T.,Vice Principal Dr. Anjaneya Oblesha, Vice Principal Coordinator: Dr. Krishna Naik,

Organizing Committee: Mr. Anil Apral, Lecturer in English Dr. Aruna, Head , Dept. of Hindi Dr. Gayatri , Head, Dept. of Sociology Mrs. Tanuia. Lecturer in English