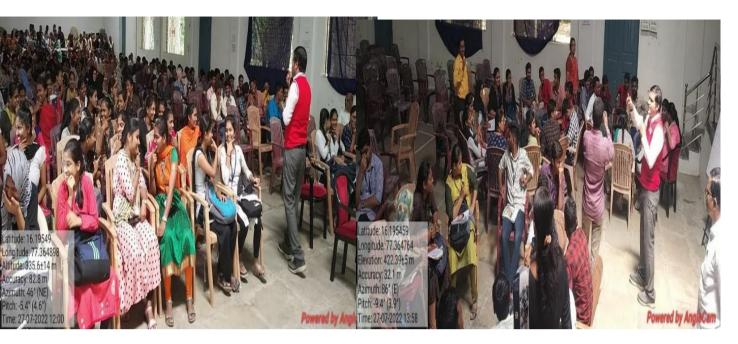

# TWO DAYS STUDENTS REFRESHER & FACULTY DEVELOPMENT PROGRAMME ON 27-07-2022

Affiliated to Gulbarga University, Kalaburagi & Raichur University, Raichur