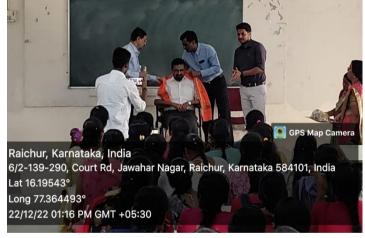

#### TCS TRAINING FROM 5-12-2022 TO 3-1-23 BY SRI SAMMUEL JOHN

Affiliated to Gulbarga University, Kalaburagi & Raichur University, Raichur