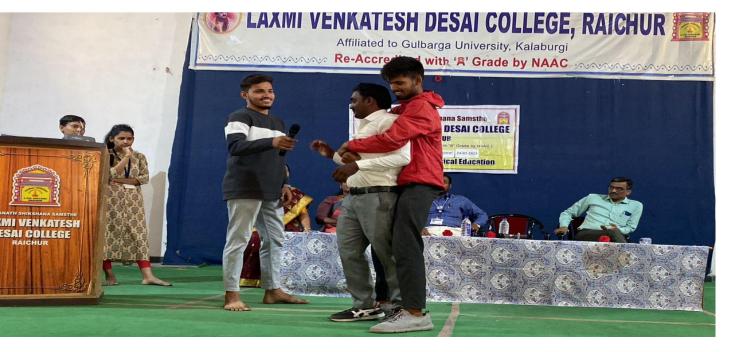

# SELF DEFENCE PROGRAMME CONDUCTED BY PHYSICAL EDUCATION DEPARTMENT ON 24/03/2023