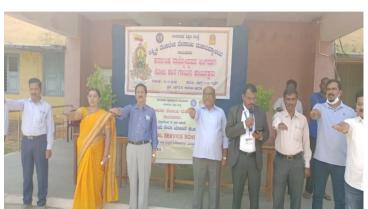

# WORKSHOP CUM INTERACTION ON NEP-2020 AND LATEST TRENDS IN NAAC-21-02-2023

Affiliated to Gulbarga University, Kalaburagi & Raichur University, Raichur