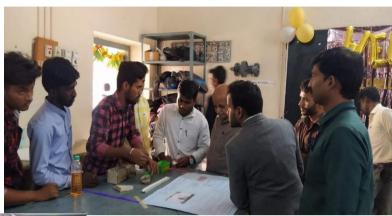

#### XHIBITION OF MATHEMATICAL MODELS ON ACCOUNT OF NATIONAL **MATHEMATICS DAY-2021**

ಗಣಿತವು ಶಿಕಣದ ಎಲಾ ಶಾಖೆಗಳಿಗೆ ಮೂಲಾಧಾರ- ಸತ್ಯನಾರಾಯಣ

Mathematics is the basement for all subjects by Sri Satyanarayan.

**B.sc Students exhibited** mathematics models. More than 100 students benefited by this program.