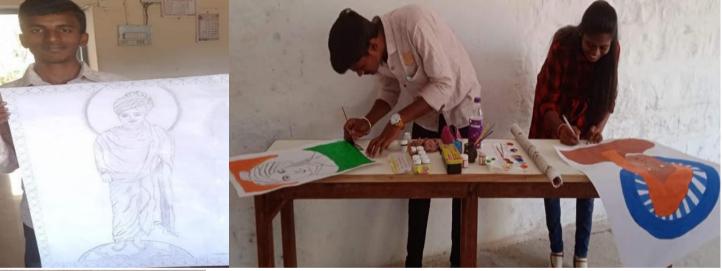

# ON THE EVE OF NATIONAL YOUTH'S DAY DRAWING COMPETITION IS ORGANISED FOR STUDENTS ON 13-01-2020

Affiliated to Gulbarga University, Kalaburagi & Raichur University, Raichur