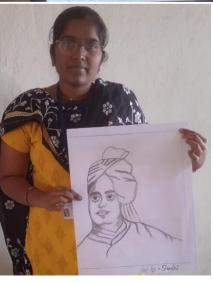

# ON THE EVE OF NATIONAL YOUTH'S DAY DRAWING COMPETITION IS ORGANISED FOR STUDENTS ON 13-01-2020

Affiliated to Gulbarga University, Kalaburagi & Raichur University, Raichur