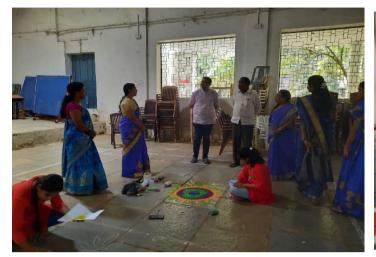

#### RANGOLI COMPETITION FOR GIRLS STUDENTS ON 13-10-2021

Affiliated to Gulbarga University, Kalaburagi & Raichur University, Raichur