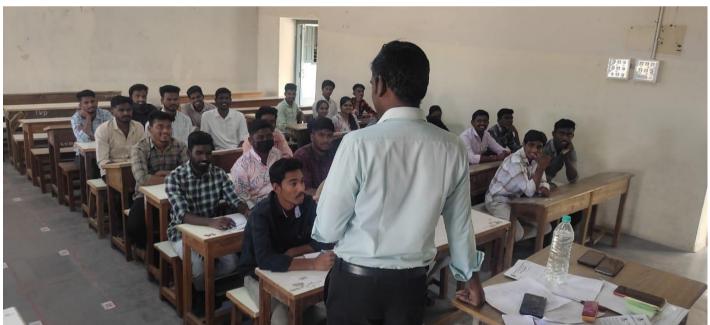

# SELF DEFENCE PROGRAMME CONDUCTED BY PHYSICAL EDUCATION DEPARTMENT ON 24/03/2023