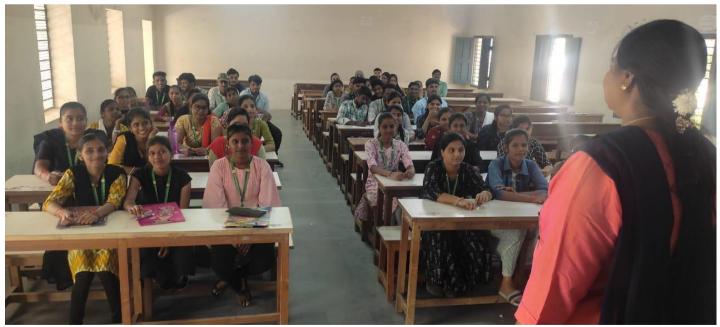

# SELF DEFENCE PROGRAMME CONDUCTED BY PHYSICAL EDUCATION DEPARTMENT ON 24/03/2023