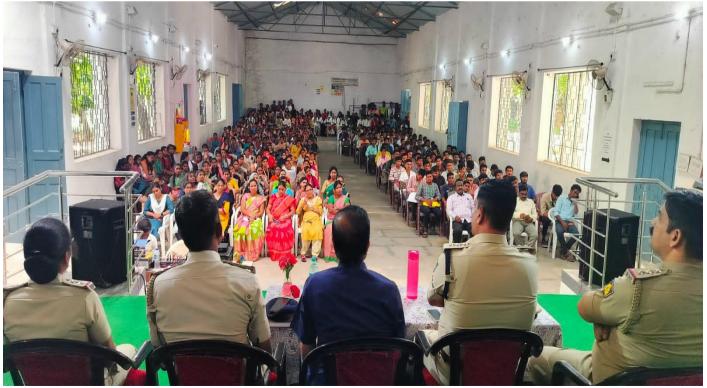

# SOCIAL AWARENESS PROGRAMME BY POLICE DEPARTMENT ON 06-02-2022

Affiliated to Gulbarga University, Kalaburagi & Raichur University, Raichur