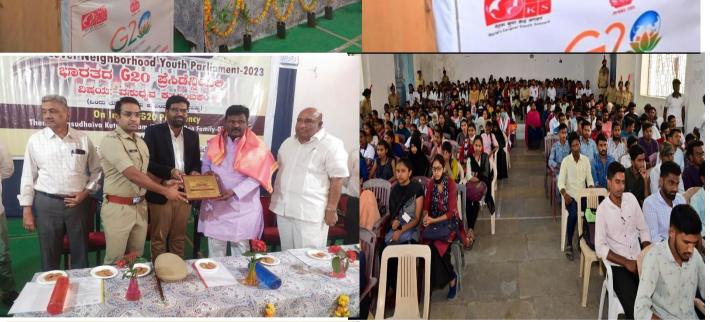

#### DISTRICT LEVEL NEIGHBOURHOOD YOUTH PARLIAMENT-2023 ON INDIA'S G-20 PRESIDENCY ON 27<sup>TH</sup> FEB 2023

TARANATH SHIKSHANA SAMSTHE

# LAXMI VENKATESH DESAI COLLEGE, RAICHUR

Affiliated to Gulbarga University, Kalaburagi & Raichur University, Raichur

ತೆಬುವರಿ 28,- 2023 ಮಂಗ<del>ಳ</del>ವಾರ

ಮಟ-03

#### ಎಲ್.ವಿ.ಡಿ. ಕಾಲೇಜಿನಲ್ಲಿ: ನೆಹರೂ ಯುವ ಕೇಂದ್ರ ರಾಯಚೂರು ಯುವ ಸಂಸತ್-2023ರ ಕಾರ್ಯಕ್ರಮ

पूर्ण पहिल्ला कार्या क

#### ಎಲ್.ವಿ.ಡಿ. ಕಾಲೇಜಿನಲ್ಲಿ ನೆಹರೂ ಯುವ ಕೇಂದ್ರ ರಾಯಚೂರು ಯುವ ಸಂಸತ್ ಕಾರ್ಯಕ್ರಮ