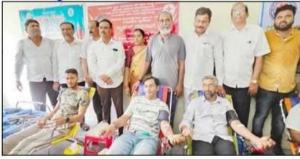

#### **BLOOD DONATION CAMP ON 20-02-2019**

THE VOLUNTARY BLOOD DONATION CAMP HELD AT LVD COLLEGE RAICHUR ON 20-02-2019 WHERE IN 38 VOLUNTARY DONORS HAVE DONATED THE BLOOD