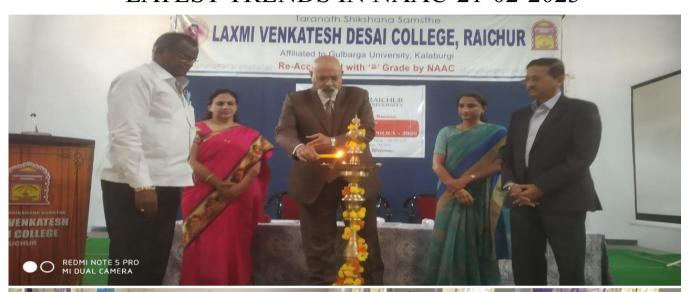

# WORKSHOP CUM INTERACTION ON NEP-2020 AND LATEST TRENDS IN NAAC-21-02-2023

Affiliated to Gulbarga University, Kalaburagi & Raichur University, Raichur