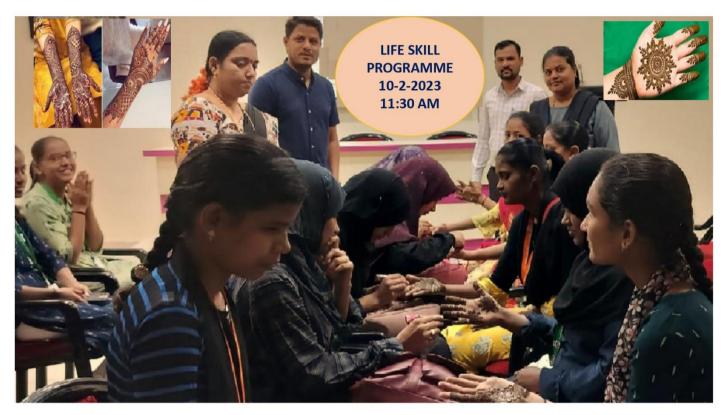

# MEHENDI & HAIR STYLE COMPETITION FOR GIRLS STUDENTS ON 10-02-2023

Affiliated to Gulbarga University, Kalaburagi & Raichur University, Raichur