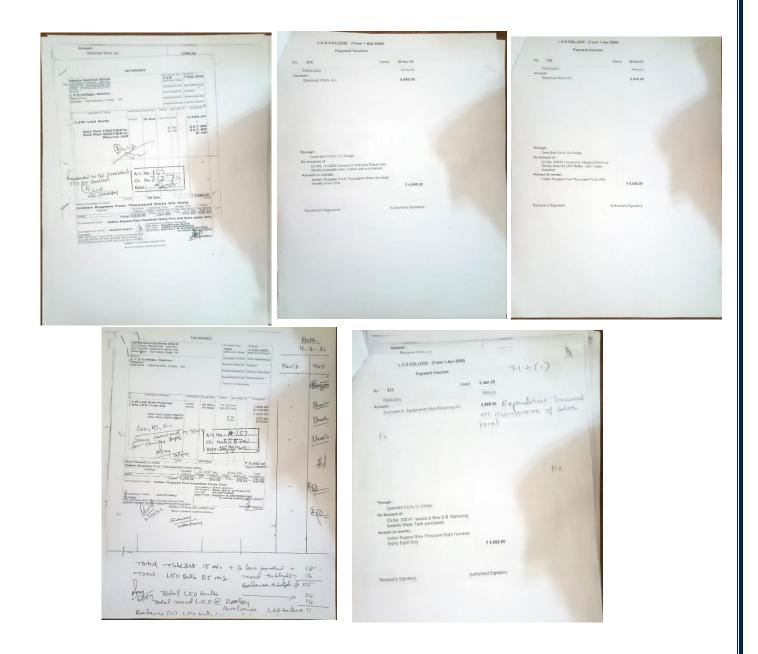

### 7.1.2(QnM)

The Institution has facilities for alternate sources of energy and energy conservation measures during the last five years.

### **Use of LED bulbs/**

### **LED Bulbs Expenditure Bills**