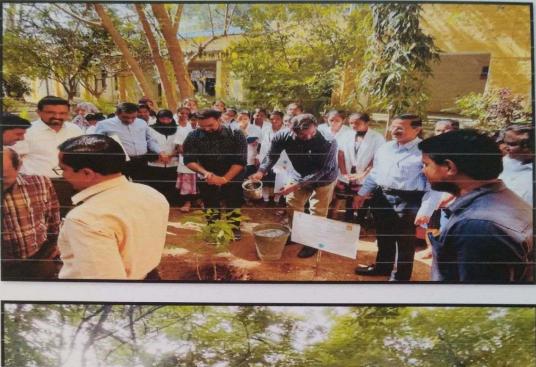

(Affiliated to Raichur University, Raichur, Re-Accredited by NAAC with "B" Grade)

Tree plantation programme by ECO Club on 22/12/2022

Plantation Programme by B.Sc and BA students of Final Year 2029-20 on the occassion of Teachers Day -5/6/219