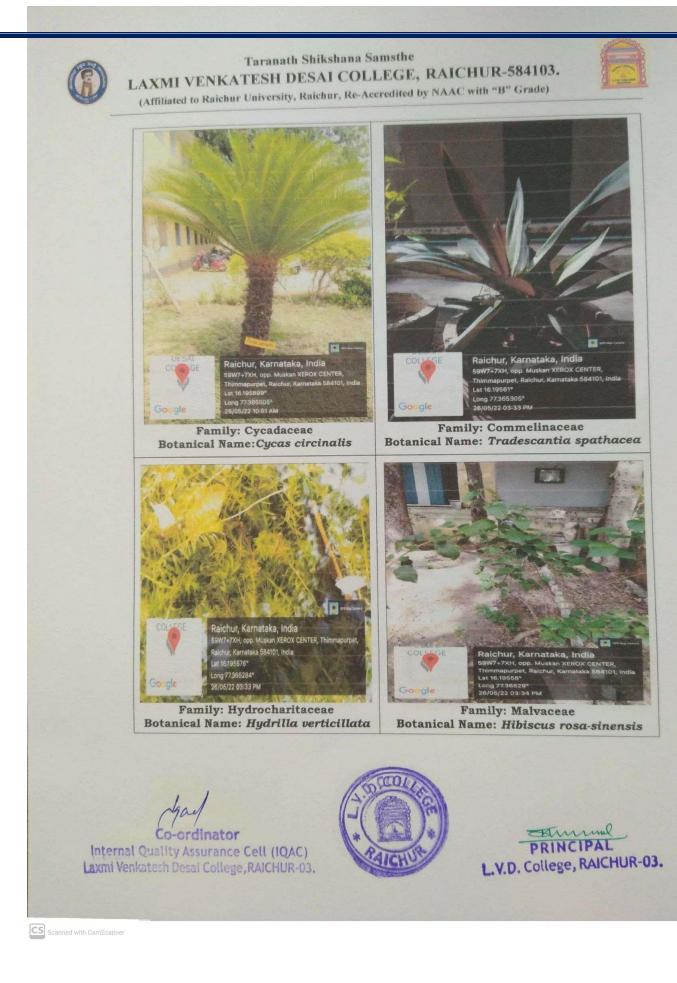

Family: Asparagaceae Botanical Name: *Agave angustifolia* 

Family: Meliaceae Botanical Name: Azadirachta indica

Family: Arecaceae Botanical Name: Roystonea regia

Jogery **Co-ordinator** Internal Quality Assurance Cell (IQAC) Laxmi Venkatesh Desai College, RAICHUR-03.

PRINCIPAL L.V.D. College, RAICHUR-03.

(Affiliated to Raichur University, Raichur, Re-Accredited by NAAC with "B" Grade)

Botanical Name: Eucalyptus

Family: Nyctaginaceae Botanical Name: Bougainvillea

Family: Fabaceae Botanical Name: Leucaena