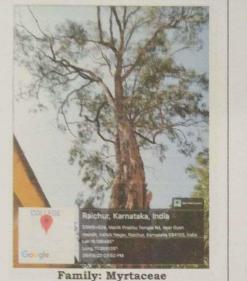

PRINCIPAL L.V.D. College, RAICHUR-03.

(Affiliated to Raichur University, Raichur, Re-Accredited by NAAC with "B" Grade)

Botanical Name: Eucalyptus

Family: Nyctaginaceae Botanical Name: Bougainvillea

Family: Fabaceae Botanical Name: Leucaena