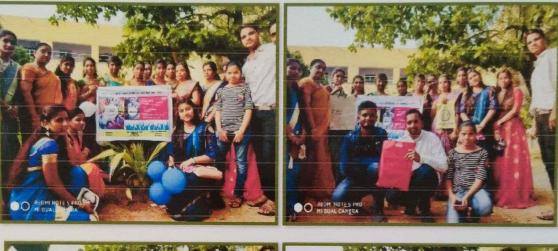

ordina ACT. Internal Quality Assurance Cell (IQAC) mi Vanimtesh Desai College, RAICHUR-03.

(Affiliated to Raichur University, Raichur, Re-Accredited by NAAC with "B" Grade)

Plantation programme by NSS on the Occasion of 75<sup>th</sup> Independence Day 75 plants were planted in the college campus 4/8/2022