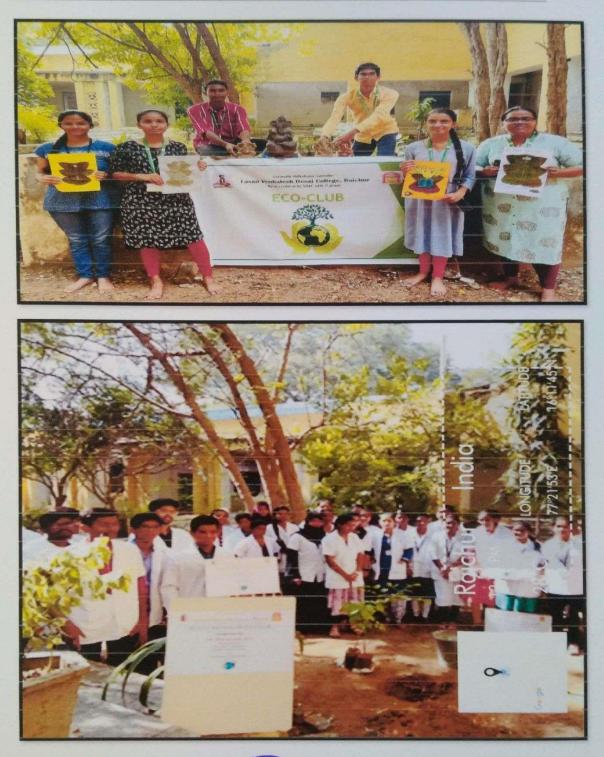

(Affiliated to Raichur University, Raichur, Re-Accredited by NAAC with "B" Grade)

Tree plantation programme by ECO Club on 22/12/2022

Plantation Programme by B.Sc and BA students of Final Year 2029-20 on the occassion of Teachers Day -5/6/219