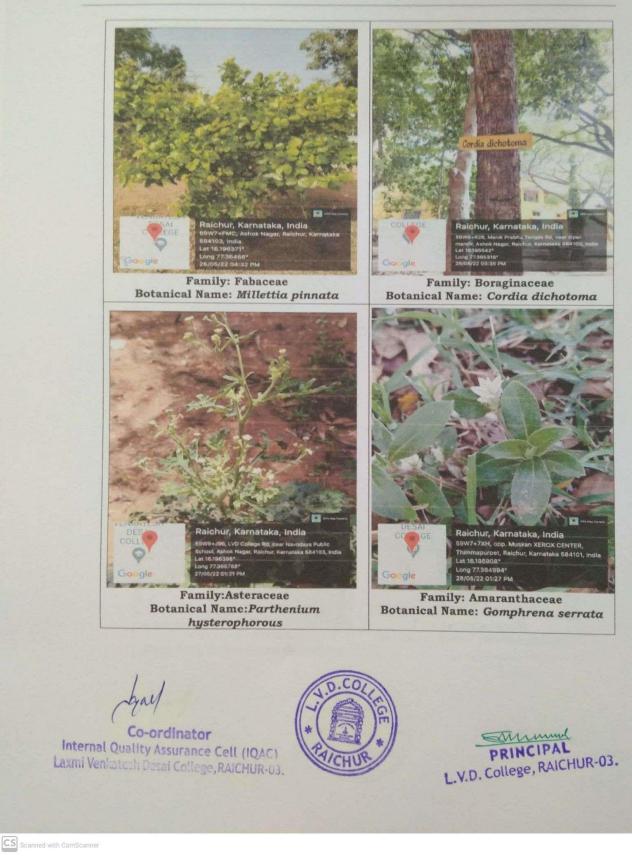

Turanuth Shikshunu Sumsihe LAXMI VENKATESH DESAI COLLEGE, RAICHUR-584103, (Ammend to National University, Nucleus, Ne Accessing by NAAC with "B" Grades

aichur, Karnataka, Ir ur Karn Family: Fabaceae Family: Lamiaceae Botanical Name: Peltophorum Botanical Name: Hyptis suaveolens petrocarpum ichur, Karnataka, Ind Family: Asphodelaceae Family: Fabaceae Botanical Name: Aloe vera Botanical Name: Prosopis juliflora Farmel PRINCIPAL **Co-ordinator** L.V.D. College, RAICHUR-03. Internal Quality Assurance Cell (IQAC) ICHU Laxmi Venkatesh Desai College, RAICHUR-03.

(Affiliated to Raichur University, Raichur, Re-Accredited by NAAC with "B" Grade)

(Affiliated to Raichur University, Raichur, Re-Accredited by NAAC with "B" Grade)

Richar, Karratak, India

Family: Zygophyllaceae Botanical Name: Tribulus terrestris

Google La rolfood La rolfood 27/05/22 0118 PM Family:Fabaceae

Botanical Name: Indigofera linnaei

Trimmapurpet, kaikhur, Kamatoka 58-1101, Lat 18.195639\* Long 72.5846885\* 28/05/22.04:12.PM

Family: Anacardiaceae Botanical Name: Anacardium