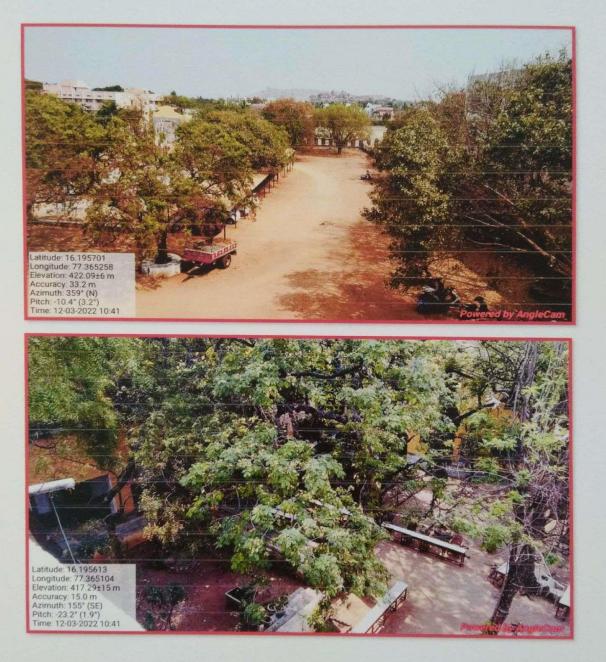

# THE ENTIRE CAMPUS IS SURROUNDED WITH SUFFICIENT GREENERY AND ALSO WITH THE HELP OF SUPPORT SERVICE UNITS i.e., NSS, NCC, YRC, ROVERS AND RANGER, WOMEN EMPOWERMENT CELL AND IN ASSOCIATION WITH THE DEPARTMENT OF FOREST, COLLEG HAS CONDUCTED GOOD NUMBER OF PROMOTIONAL ACTIVITIES ON GREENERY INITIATIVES AT THE NEIGHBOURHOOD COMMUNITY.