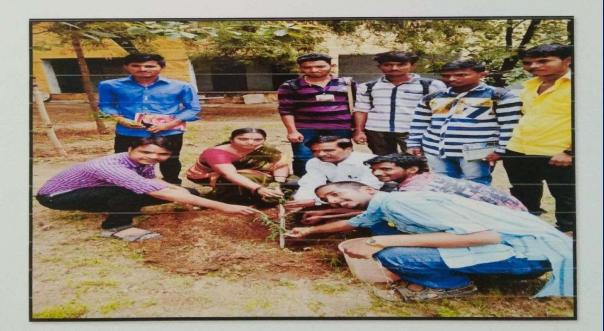

(Affiliated to Raichur University, Raichur, Re-Accredited by NAAC with "B" Grade)

Tree plantation programme by ECO Club on 22/12/2022

Plantation Programme by B.Sc and BA students of Final Year 2029-20 on the occassion of Teachers Day -5/6/219

ordina ACT. Internal Quality Assurance Cell (IQAC) mi Vanimtesh Desai College, RAICHUR-03.

(Affiliated to Raichur University, Raichur, Re-Accredited by NAAC with "B" Grade)

Plantation programme by NSS on the Occasion of 75<sup>th</sup> Independence Day 75 plants were planted in the college campus 4/8/2022