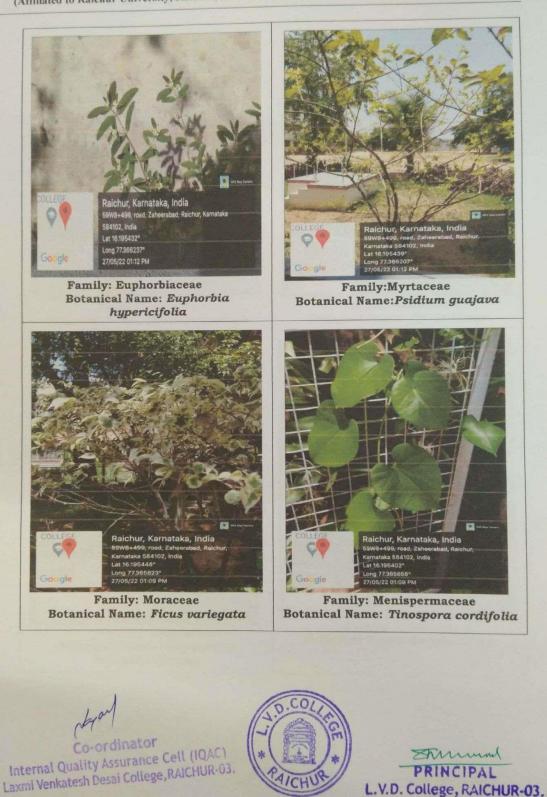

Family: Asparagaceae Botanical Name: *Agave angustifolia* 

Family: Meliaceae Botanical Name: Azadirachta indica

Family: Arecaceae Botanical Name: Roystonea regia

Jogery **Co-ordinator** Internal Quality Assurance Cell (IQAC) Laxmi Venkatesh Desai College, RAICHUR-03.