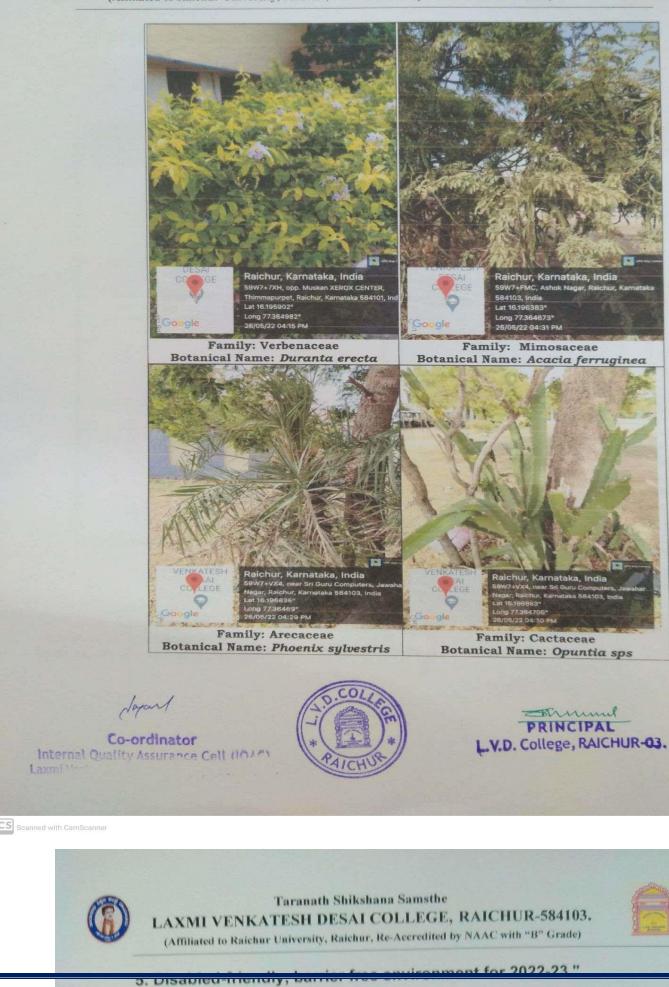

Turanuth Shikshunu Sumsihe LAXMI VENKATESH DESAI COLLEGE, RAICHUR-584103, (Ammend to National University, Nucleus, Ne Accessing by NAAC with "B" Grades

aichur, Karnataka, Ir ur Karn Family: Fabaceae Family: Lamiaceae Botanical Name: Peltophorum Botanical Name: Hyptis suaveolens petrocarpum ichur, Karnataka, Ind Family: Asphodelaceae Family: Fabaceae Botanical Name: Aloe vera Botanical Name: Prosopis juliflora Farmel PRINCIPAL **Co-ordinator** L.V.D. College, RAICHUR-03. Internal Quality Assurance Cell (IQAC) ICHU Laxmi Venkatesh Desai College, RAICHUR-03.