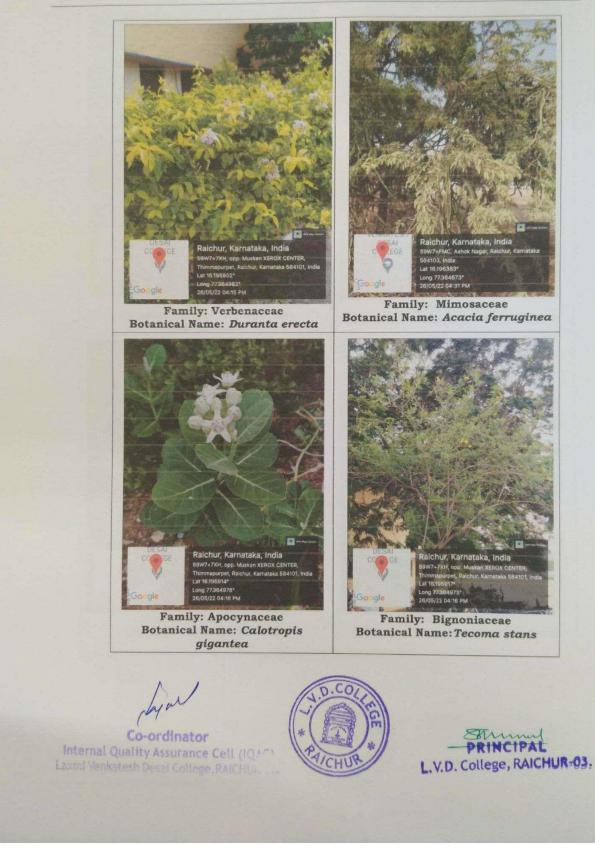

Turanuth Shikshunu Sumsihe LAXMI VENKATESH DESAI COLLEGE, RAICHUR-584103, (Ammend to National University, Nucleus, Ne Accessing by NAAC with "B" Grades

aichur, Karnataka, Ir ur Karn Family: Fabaceae Family: Lamiaceae Botanical Name: Peltophorum Botanical Name: Hyptis suaveolens petrocarpum ichur, Karnataka, Ind Family: Asphodelaceae Family: Fabaceae Botanical Name: Aloe vera Botanical Name: Prosopis juliflora Farmel PRINCIPAL **Co-ordinator** L.V.D. College, RAICHUR-03. Internal Quality Assurance Cell (IQAC) ICHU Laxmi Venkatesh Desai College, RAICHUR-03.