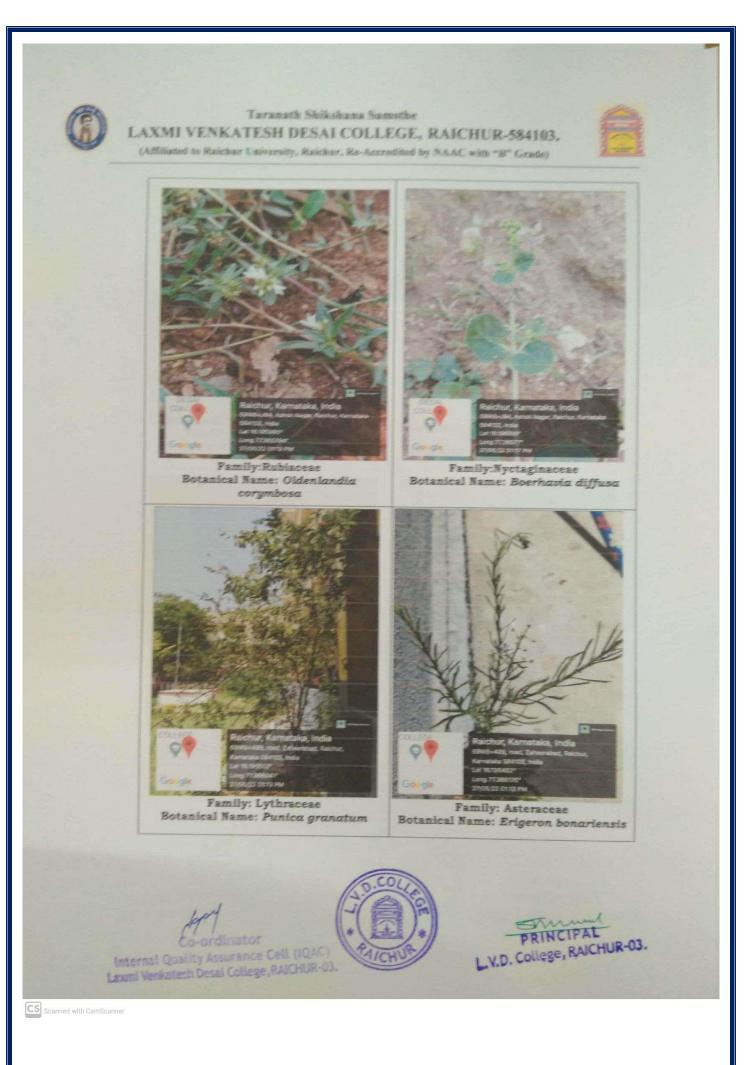

Taranath Shikshana Samsthe

LAXMI VENKATESH DESAI COLLEGE, RAICHUR-584103.

(Affiliated to Raichur University, Raichur, Re-Accredited by NAAC with "B" Grade)