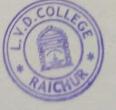

(Affiliated to Raichur University, Raichur, Re-Accredited by NAAC with "B" Grade)

(Affiliated to Raichur University, Raichur, Re-Accredited by NAAC with "B" Grade)

Richar, Karratak, India

Family: Zygophyllaceae Botanical Name: Tribulus terrestris