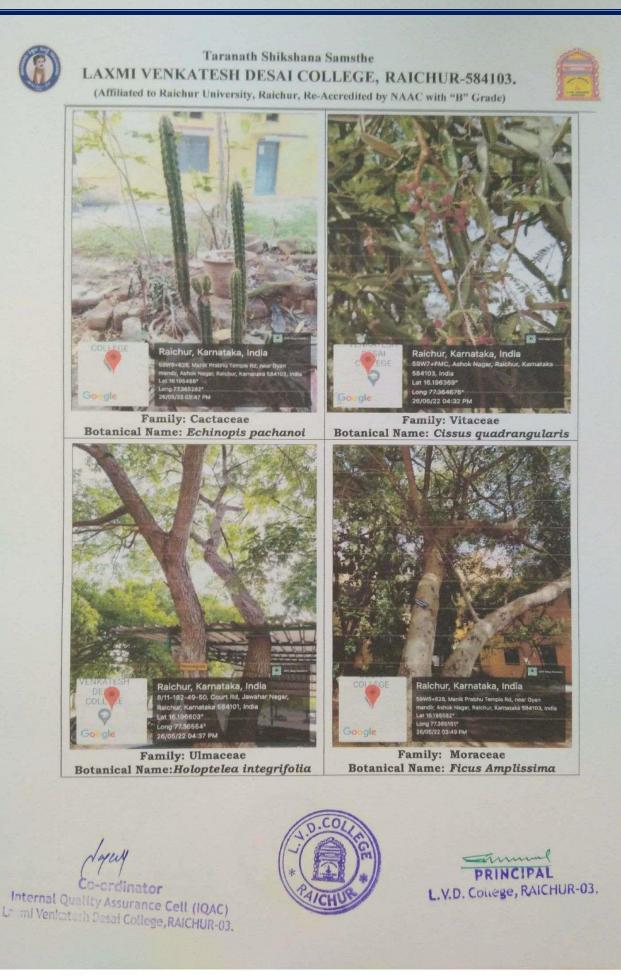

(Affiliated to Raichur University, Raichur, Re-Accredited by NAAC with "B" Grade)

(Affiliated to Raichur University, Raichur, Re-Accredited by NAAC with "B" Grade)

Richar, Karratak, India

Family: Zygophyllaceae Botanical Name: Tribulus terrestris

Google La rolfood La rolfood 27/05/22 0118 PM Family:Fabaceae

Botanical Name: Indigofera linnaei

Trimmapurpet, kaikhur, Kamatoka 58-1101, Lat 18.195639\* Long 72.5846885\* 28/05/22.04:12.PM

Family: Anacardiaceae Botanical Name: Anacardium