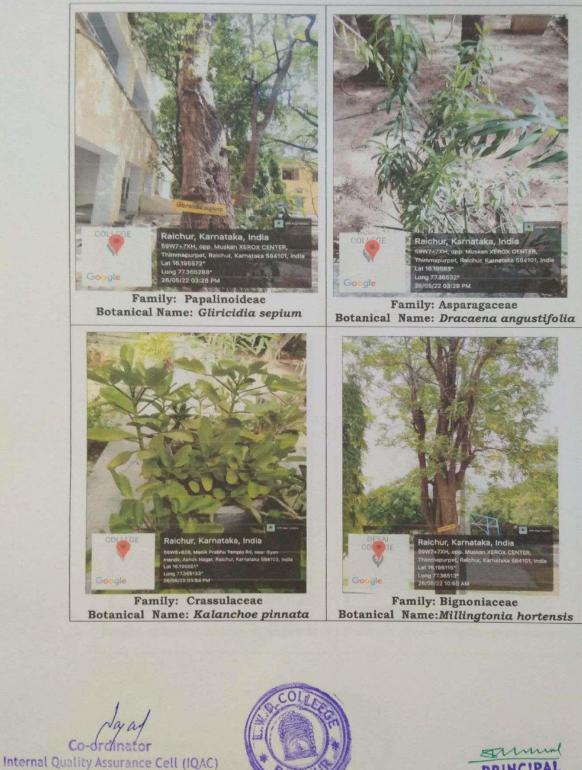

Turanuth Shikshunu Sumsihe LAXMI VENKATESH DESAI COLLEGE, RAICHUR-584103, (Ammend to National University, Nucleus, Ne Accessing by NAAC with "B" Grades

aichur, Karnataka, Ir ur Karn Family: Fabaceae Family: Lamiaceae Botanical Name: Peltophorum Botanical Name: Hyptis suaveolens petrocarpum ichur, Karnataka, Ind Family: Asphodelaceae Family: Fabaceae Botanical Name: Aloe vera Botanical Name: Prosopis juliflora Farmel PRINCIPAL **Co-ordinator** L.V.D. College, RAICHUR-03. Internal Quality Assurance Cell (IQAC) ICHU Laxmi Venkatesh Desai College, RAICHUR-03.