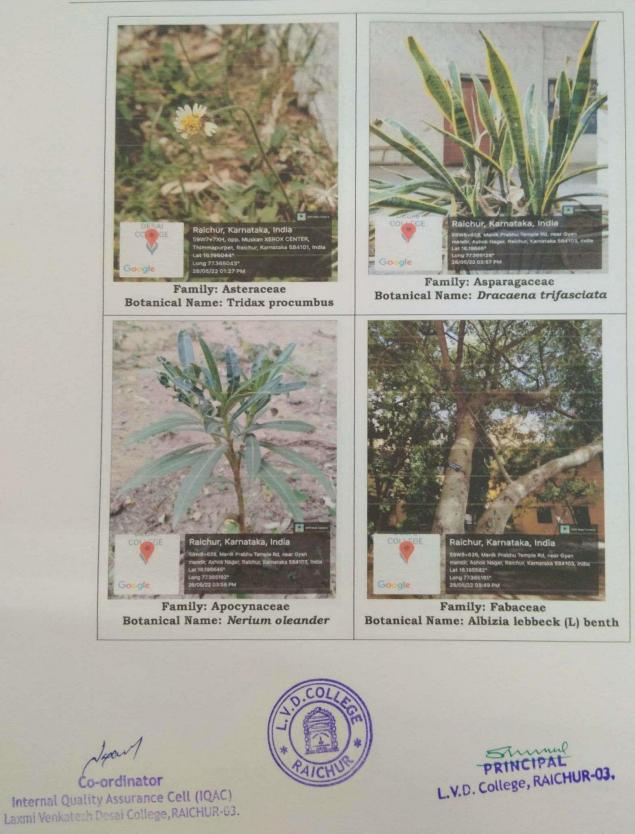

(Affiliated to Raichur University, Raichur, Re-Accredited by NAAC with "B" Grade)

(Affiliated to Raichur University, Raichur, Re-Accredited by NAAC with "B" Grade)

Richar, Karratak, India

Family: Zygophyllaceae Botanical Name: Tribulus terrestris

Google La rolfood La rolfood 27/05/22 0118 PM Family:Fabaceae

Botanical Name: Indigofera linnaei

Trimmapurpet, kaikhur, Kamatoka 58-1101, Lat 18.195639\* Long 72.5846885\* 28/05/22.04:12.PM

Family: Anacardiaceae Botanical Name: Anacardium