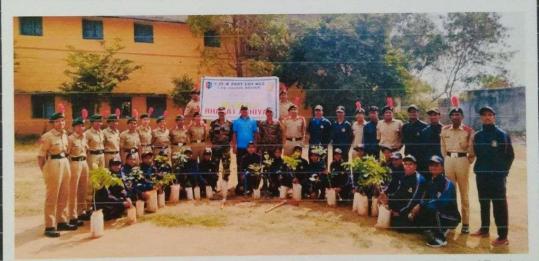

ordina ACT. Internal Quality Assurance Cell (IQAC) mi Vanimtesh Desai College, RAICHUR-03.

(Affiliated to Raichur University, Raichur, Re-Accredited by NAAC with "B" Grade)

Plantation programme by NSS on the Occasion of 75<sup>th</sup> Independence Day 75 plants were planted in the college campus 4/8/2022