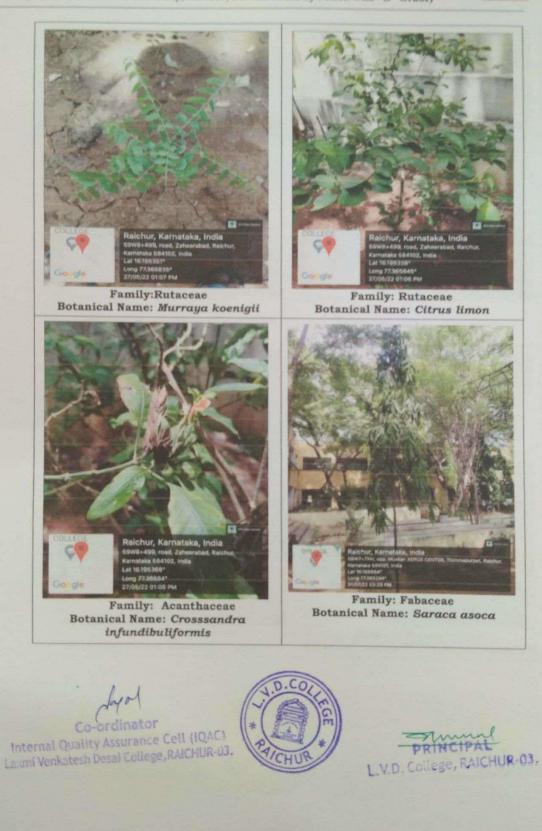

Turanuth Shikshunu Sumsihe LAXMI VENKATESH DESAI COLLEGE, RAICHUR-584103, (Ammend to National University, Nucleus, Ne Accessing by NAAC with "B" Grades

aichur, Karnataka, Ir ur Karn Family: Fabaceae Family: Lamiaceae Botanical Name: Peltophorum Botanical Name: Hyptis suaveolens petrocarpum ichur, Karnataka, Ind Family: Asphodelaceae Family: Fabaceae Botanical Name: Aloe vera Botanical Name: Prosopis juliflora Farmel PRINCIPAL **Co-ordinator** L.V.D. College, RAICHUR-03. Internal Quality Assurance Cell (IQAC) ICHU Laxmi Venkatesh Desai College, RAICHUR-03.