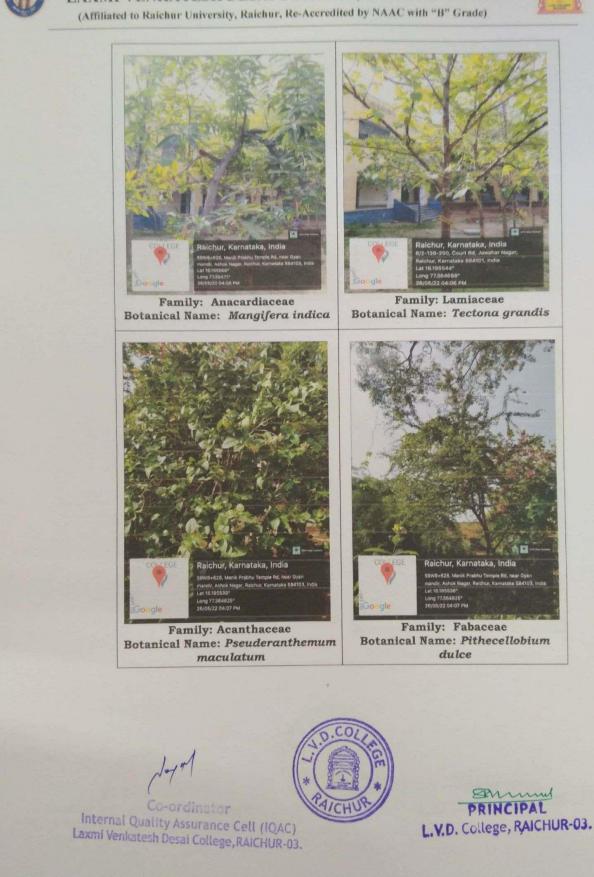

(Affiliated to Raichur University, Raichur, Re-Accredited by NAAC with "B" Grade)

(Affiliated to Raichur University, Raichur, Re-Accredited by NAAC with "B" Grade)

Richar, Karratak, India

Family: Zygophyllaceae Botanical Name: Tribulus terrestris

Google La rolfood La rolfood 27/05/22 0118 PM Family:Fabaceae

Botanical Name: Indigofera linnaei

Trimmapurpet, kaikhur, Kamatoka 58-1101, Lat 18.195639\* Long 72.5846885\* 28/05/22.04:12.PM

Family: Anacardiaceae Botanical Name: Anacardium