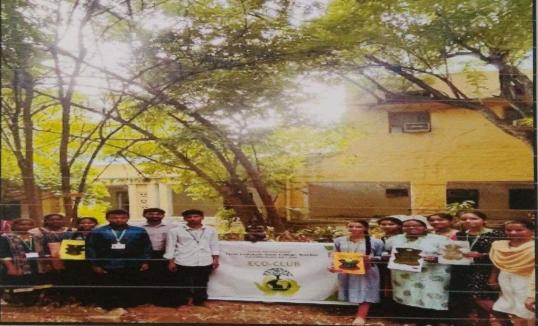

(Affiliated to Raichur University, Raichur, Re-Accredited by NAAC with "B" Grade)

Tree plantation programme by ECO Club on 22/12/2022

Plantation Programme by B.Sc and BA students of Final Year 2029-20 on the occassion of Teachers Day -5/6/219