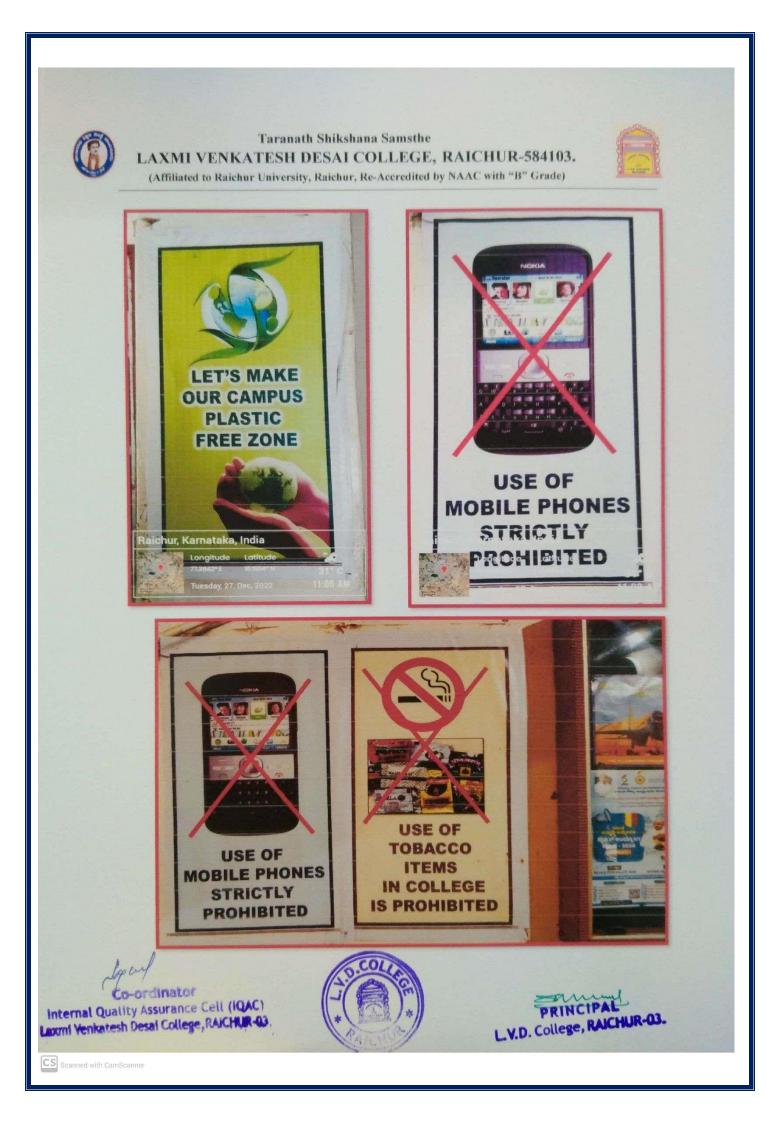

Taranath Shikshana Samsthe

LAXMI VENKATESH DESAI COLLEGE, RAICHUR-584103.

(Affiliated to Raichur University, Raichur, Re-Accredited by NAAC with "B" Grade)

# **Plastic Ban Awarness Programme**

Co-ordinator

Internal Quality Assurance Cell (IQAC) Loumi Ventiatesh Desai College, RAICHUR-03.

PRINCIPAL L.V.D. College, RAICHUR-03.

ce Cell (IQAC) Intern al Quality As Loumi Venkatesh Desal Colle ege, RAICHUR-03