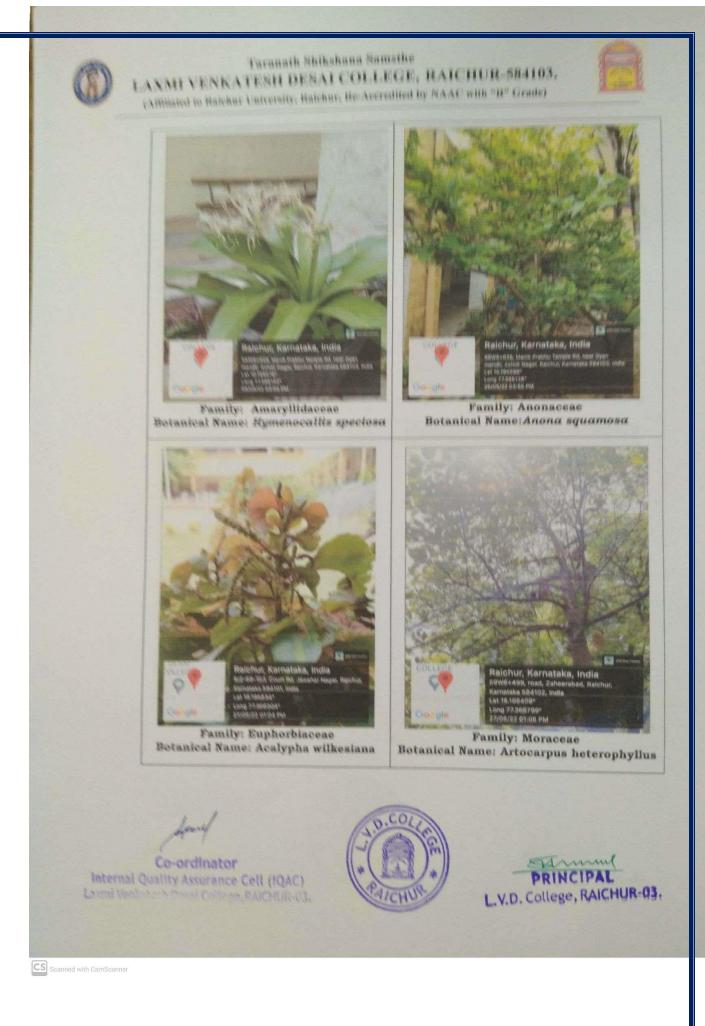

Laxmi Venkatesh Desai College, RAICHUR-03.

CS Scanned with CamScanner

Taranath Shikshana Samsthe

LAXMI VENKATESH DESAI COLLEGE, RAICHUR-584103.

(Affiliated to Raichur University, Raichur, Re-Accredited by NAAC with "B" Grade)