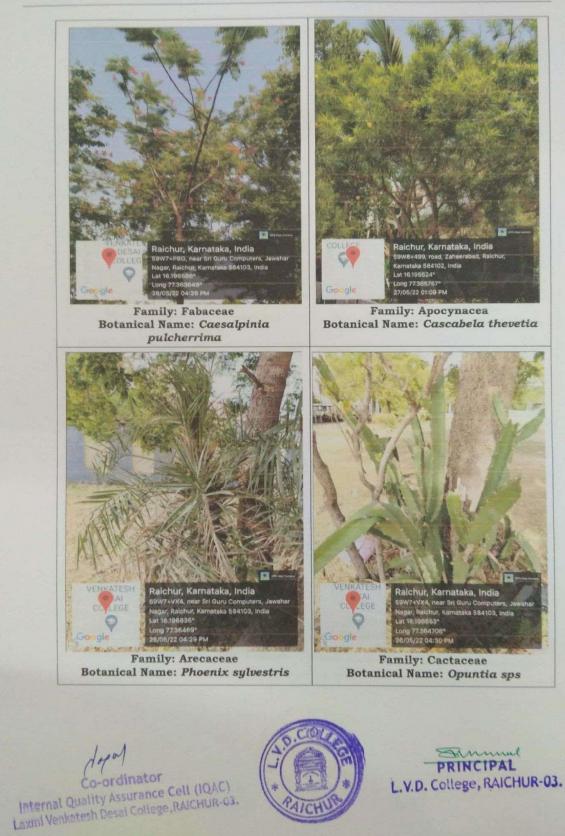

Turanuth Shikshunu Sumsihe LAXMI VENKATESH DESAI COLLEGE, RAICHUR-584103, (Ammend to National University, Nucleus, Ne Accessing by NAAC with "B" Grades

aichur, Karnataka, Ir ur Karn Family: Fabaceae Family: Lamiaceae Botanical Name: Peltophorum Botanical Name: Hyptis suaveolens petrocarpum ichur, Karnataka, Ind Family: Asphodelaceae Family: Fabaceae Botanical Name: Aloe vera Botanical Name: Prosopis juliflora Farmel PRINCIPAL **Co-ordinator** L.V.D. College, RAICHUR-03. Internal Quality Assurance Cell (IQAC) ICHU Laxmi Venkatesh Desai College, RAICHUR-03.