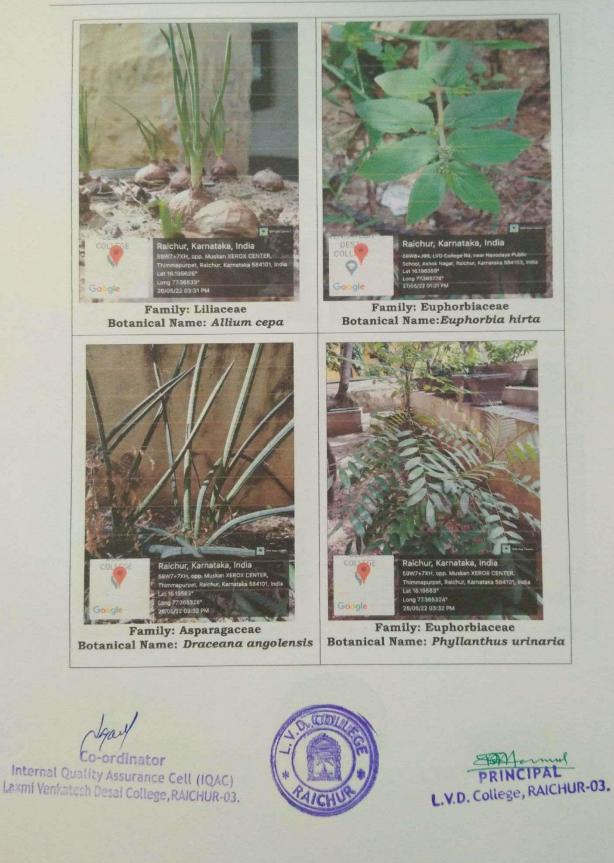

(Affiliated to Raichur University, Raichur, Re-Accredited by NAAC with "B" Grade)

(Affiliated to Raichur University, Raichur, Re-Accredited by NAAC with "B" Grade)

Richar, Karratak, India

Family: Zygophyllaceae Botanical Name: Tribulus terrestris

Google La rolfood La rolfood 27/05/22 0118 PM Family:Fabaceae

Botanical Name: Indigofera linnaei

Trimmapurpet, kaikhur, Kamatoka 58-1101, Lat 18.195639\* Long 72.5846885\* 28/05/22.04:12.PM

Family: Anacardiaceae Botanical Name: Anacardium