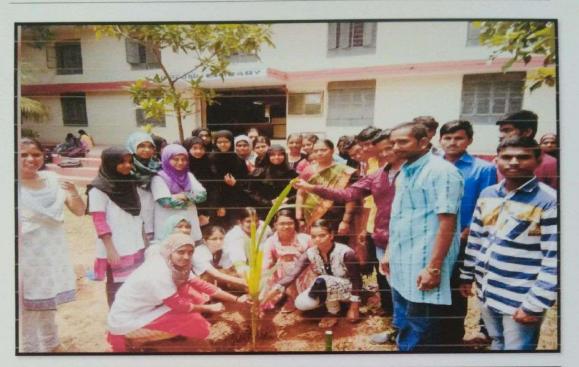

(Affiliated to Raichur University, Raichur, Re-Accredited by NAAC with "B" Grade)

Tree plantation programme by ECO Club on 22/12/2022

Plantation Programme by B.Sc and BA students of Final Year 2029-20 on the occassion of Teachers Day -5/6/219