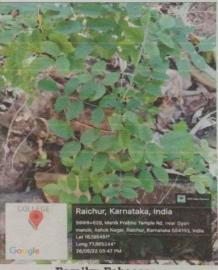

(Affiliated to Raichur University, Raichur, Re-Accredited by NAAC with "B" Grade)

(Affiliated to Raichur University, Raichur, Re-Accredited by NAAC with "B" Grade)

Richar, Karratak, India

Family: Zygophyllaceae Botanical Name: Tribulus terrestris