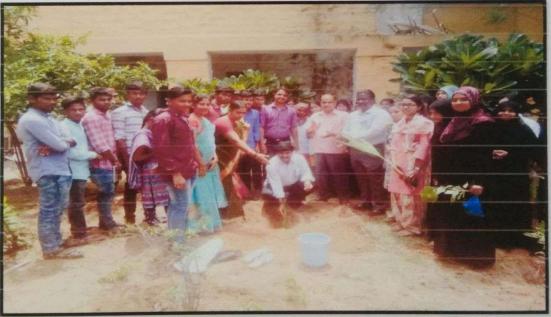

ordina ACT. Internal Quality Assurance Cell (IQAC) mi Vanimtesh Desai College, RAICHUR-03.

(Affiliated to Raichur University, Raichur, Re-Accredited by NAAC with "B" Grade)

Plantation programme by NSS on the Occasion of 75<sup>th</sup> Independence Day 75 plants were planted in the college campus 4/8/2022