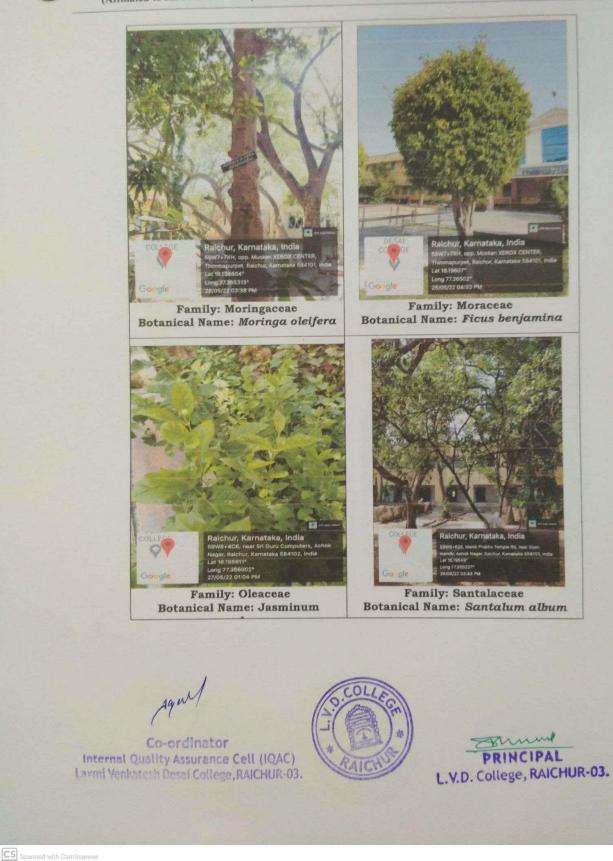

Family: Araceae Botanical Name: Anthuruium hookeri

Family: Rubiaceae Botanical Name: Hamelia patens

Family: Euphorbiaceae Botanical Name: Acalypha indica

Family: Sapotaceae Botanical Name: Achras sapota

Condinator Internal Q Assurance Cell (IQAC) Laxmi Venture Coulege, RAICHUR-03.