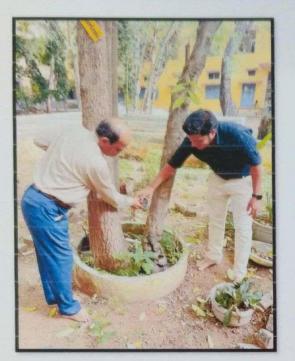

(Affiliated to Raichur University, Raichur, Re-Accredited by NAAC with "B" Grade)

Tree plantation programme by ECO Club on 22/12/2022

Plantation Programme by B.Sc and BA students of Final Year 2029-20 on the occassion of Teachers Day -5/6/219

ordina ACT. Internal Quality Assurance Cell (IQAC) mi Vanimtesh Desai College, RAICHUR-03.

(Affiliated to Raichur University, Raichur, Re-Accredited by NAAC with "B" Grade)

Plantation programme by NSS on the Occasion of 75<sup>th</sup> Independence Day 75 plants were planted in the college campus 4/8/2022