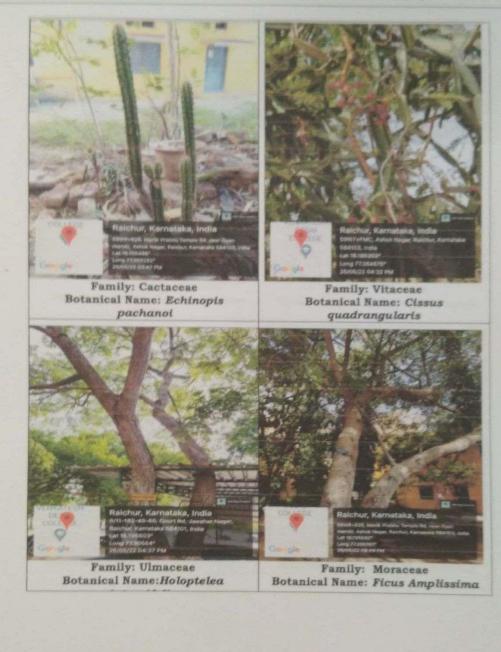

(Affiliated to Raichur University, Raichur, Re-Accredited by NAAC with "B" Grade)

(Affiliated to Raichur University, Raichur, Re-Accredited by NAAC with "B" Grade)

Richar, Karratak, India

Family: Zygophyllaceae Botanical Name: Tribulus terrestris