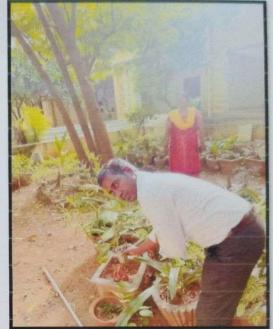

(Affiliated to Raichur University, Raichur, Re-Accredited by NAAC with "B" Grade)

Tree plantation programme by ECO Club on 22/12/2022

Plantation Programme by B.Sc and BA students of Final Year 2029-20 on the occassion of Teachers Day -5/6/219