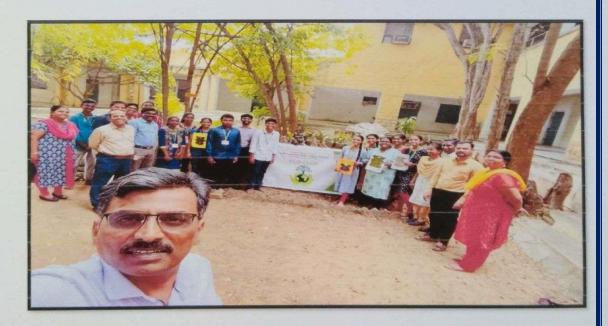

ordina ACT. Internal Quality Assurance Cell (IQAC) mi Vanimtesh Desai College, RAICHUR-03.

(Affiliated to Raichur University, Raichur, Re-Accredited by NAAC with "B" Grade)

Plantation programme by NSS on the Occasion of 75<sup>th</sup> Independence Day 75 plants were planted in the college campus 4/8/2022