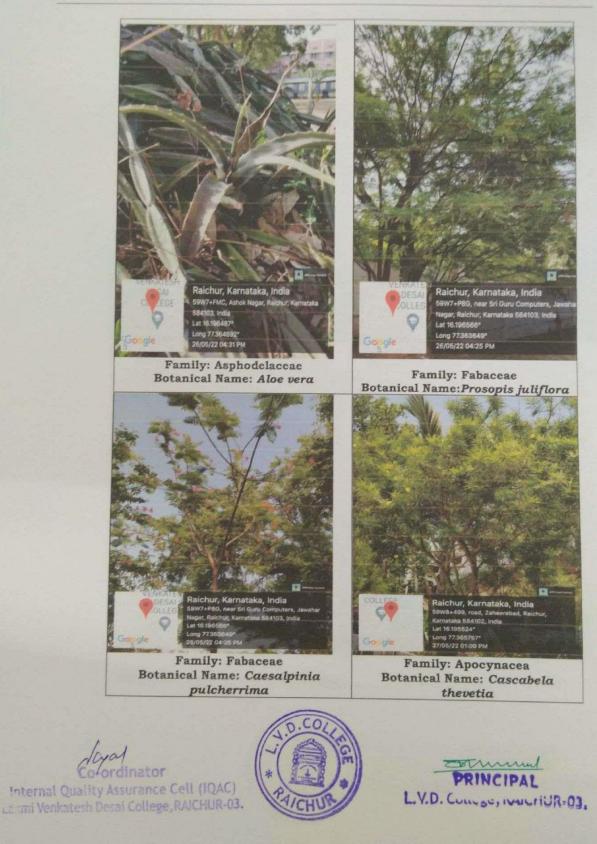

Turanuth Shikshunu Sumsihe LAXMI VENKATESH DESAI COLLEGE, RAICHUR-584103, (Ammend to National University, Nucleus, Ne Accessing by NAAC with "B" Grades

aichur, Karnataka, Ir ur Karn Family: Fabaceae Family: Lamiaceae Botanical Name: Peltophorum Botanical Name: Hyptis suaveolens petrocarpum ichur, Karnataka, Ind Family: Asphodelaceae Family: Fabaceae Botanical Name: Aloe vera Botanical Name: Prosopis juliflora Farmel PRINCIPAL **Co-ordinator** L.V.D. College, RAICHUR-03. Internal Quality Assurance Cell (IQAC) ICHU Laxmi Venkatesh Desai College, RAICHUR-03.

(Affiliated to Raichur University, Raichur, Re-Accredited by NAAC with "B" Grade)

(Affiliated to Raichur University, Raichur, Re-Accredited by NAAC with "B" Grade)

Richar, Karratak, India

Family: Zygophyllaceae Botanical Name: Tribulus terrestris