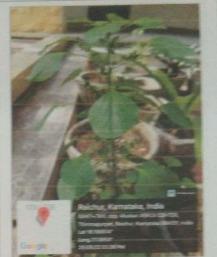

(Affiliated to Raichur University, Raichur, Re-Accredited by NAAC with "B" Grade)

(Affiliated to Raichur University, Raichur, Re-Accredited by NAAC with "B" Grade)

Richar, Karratak, India

Family: Zygophyllaceae Botanical Name: Tribulus terrestris