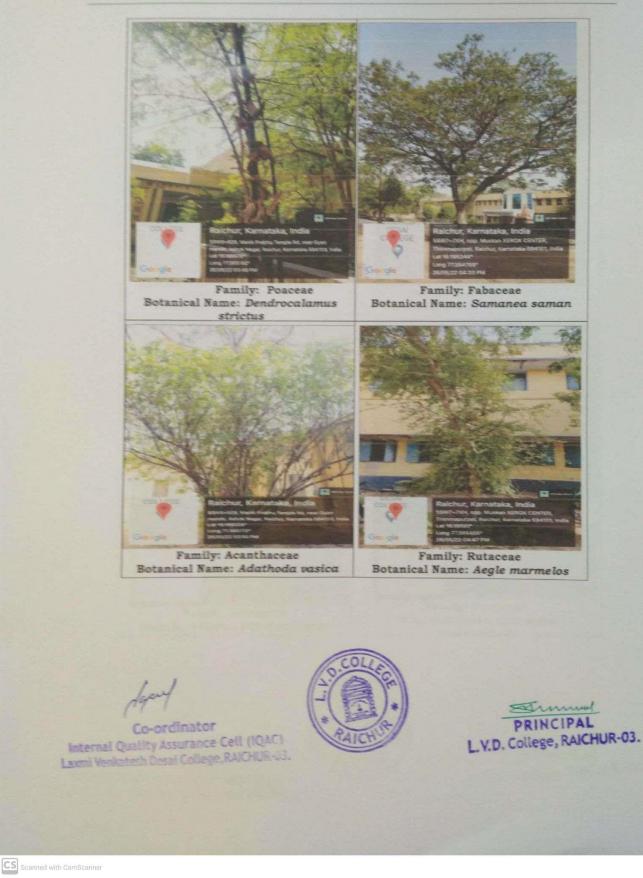

Turanuth Shikshunu Sumsihe LAXMI VENKATESH DESAI COLLEGE, RAICHUR-584103, (Ammend to National University, Nucleus, Ne Accessing by NAAC with "B" Grades

aichur, Karnataka, Ir ur Karn Family: Fabaceae Family: Lamiaceae Botanical Name: Peltophorum Botanical Name: Hyptis suaveolens petrocarpum ichur, Karnataka, Ind Family: Asphodelaceae Family: Fabaceae Botanical Name: Aloe vera Botanical Name: Prosopis juliflora Farmel PRINCIPAL **Co-ordinator** L.V.D. College, RAICHUR-03. Internal Quality Assurance Cell (IQAC) ICHU Laxmi Venkatesh Desai College, RAICHUR-03.

(Affiliated to Raichur University, Raichur, Re-Accredited by NAAC with "B" Grade)

(Affiliated to Raichur University, Raichur, Re-Accredited by NAAC with "B" Grade)

Richar, Karratak, India

Family: Zygophyllaceae Botanical Name: Tribulus terrestris

Google La rolfood La rolfood 27/05/22 0118 PM Family:Fabaceae

Botanical Name: Indigofera linnaei

Trimmapurpet, kaikhur, Kamatoka 58-1101, Lat 18.195639\* Long 72.5846885\* 28/05/22.04:12.PM

Family: Anacardiaceae Botanical Name: Anacardium