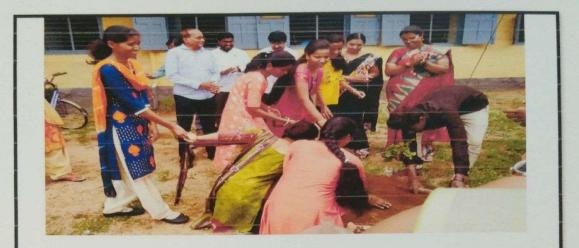

(Affiliated to Raichur University, Raichur, Re-Accredited by NAAC with "B" Grade)

Tree plantation programme by ECO Club on 22/12/2022

Plantation Programme by B.Sc and BA students of Final Year 2029-20 on the occassion of Teachers Day -5/6/219

ordina ACT. Internal Quality Assurance Cell (IQAC) mi Vanimtesh Desai College, RAICHUR-03.

(Affiliated to Raichur University, Raichur, Re-Accredited by NAAC with "B" Grade)

Plantation programme by NSS on the Occasion of 75<sup>th</sup> Independence Day 75 plants were planted in the college campus 4/8/2022