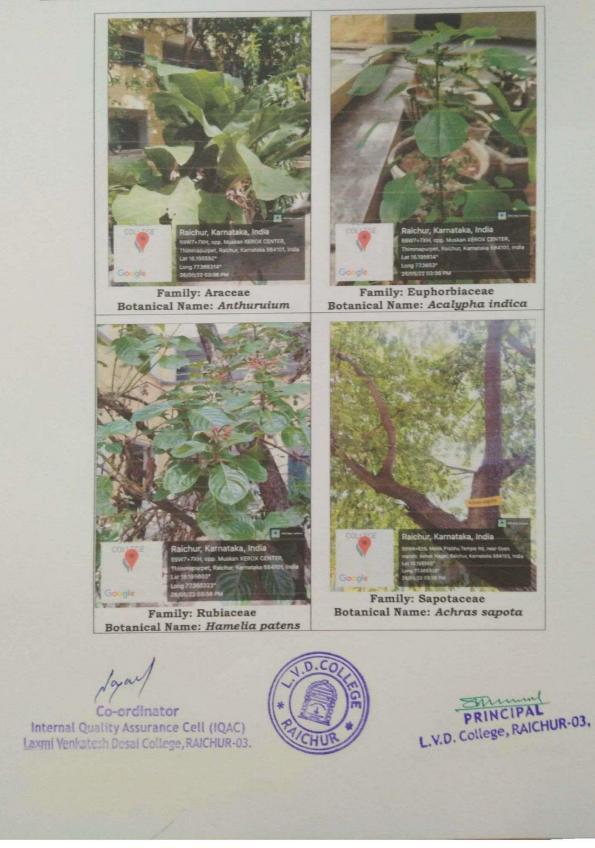

Family: Araceae Botanical Name: Anthuruium hookeri

Family: Rubiaceae Botanical Name: Hamelia patens

Family: Euphorbiaceae Botanical Name: Acalypha indica

Family: Sapotaceae Botanical Name: Achras sapota

Condinator Internal Q Assurance Cell (IQAC) Laxmi Venture Coulege, RAICHUR-03.