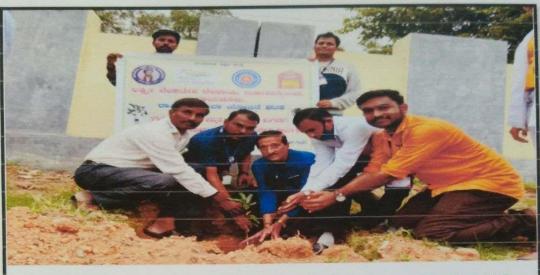

(Affiliated to Raichur University, Raichur, Re-Accredited by NAAC with "B" Grade)

Tree plantation programme by ECO Club on 22/12/2022

Plantation Programme by B.Sc and BA students of Final Year 2029-20 on the occassion of Teachers Day -5/6/219