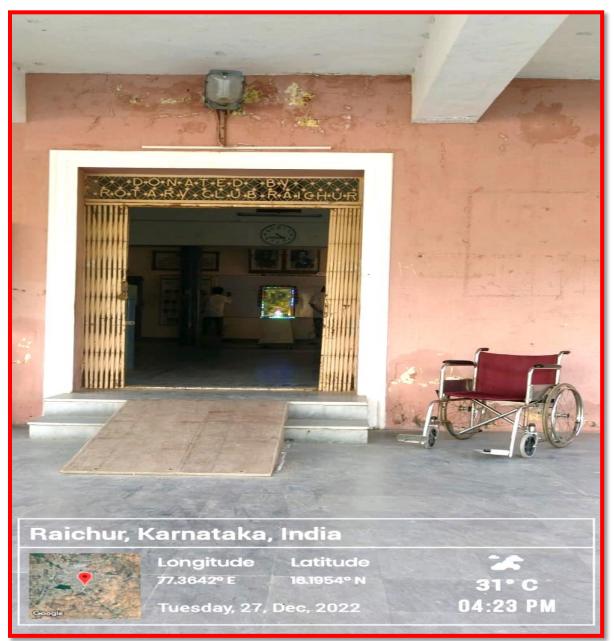

" Grade)

Ref No:

Date :

#### POLICY FOR DISABLED

The institution cares for differently abled persons by creating friendly atmosphere in the campus.

To create Suitable regulatory mechanism for effective delivery of service to disable students and staff from all spheres of work and education.

To create barrier free atmosphere for persons with disabilities.

To augment screen reading software for the needy persons.

To provide necessary facilities as per the government norms as and when required.

To provide necessary signage like,tactile path, lights, display boards for the casy movement of differently abled problems.

IQAC CO-ORDINATOR

PRINCIPAL





(Affiliated to Raichur University, Raichur,. Re-Accredited by NAAC with "B" Grade)

### Disaabled- Friendly, Barrier Free Environment