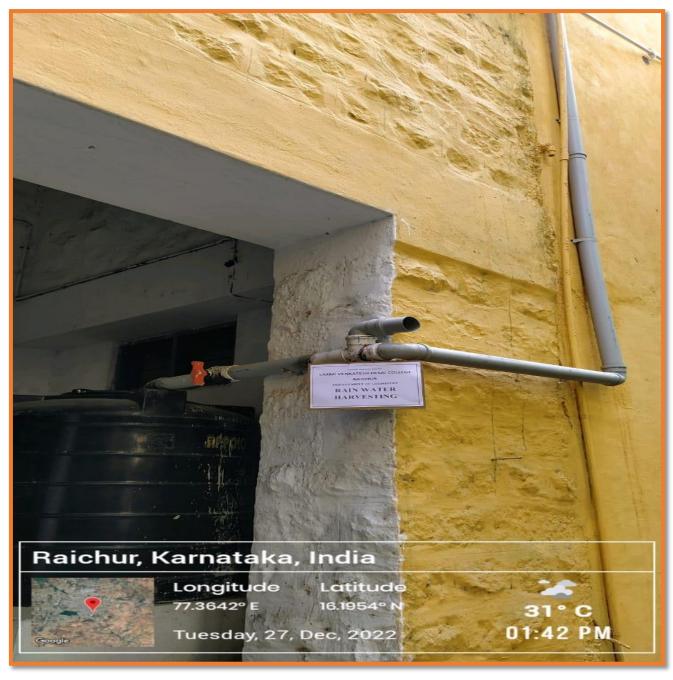

#### I. RAIN WATER HARVESTING:

During rainy season, run off water from roof tops.gardens, quadrangle, play grounds, roads,Open grounds. etc. is harvested and collected efficiently in the campus.

#### Rain water is collected in rain harvesting pit.

We have installed the RWH system. It is a very simple method used for the collection and storage of rain water which usually runs of from different locations in the campus. With the help of artificially designed systems the rain water is collected from various sources and is directed to a deep pit of the size 8ft diameter and I2ft depth so that it seeps down and restores the ground water. The pit capacity is approximately 17, 0801 iters.