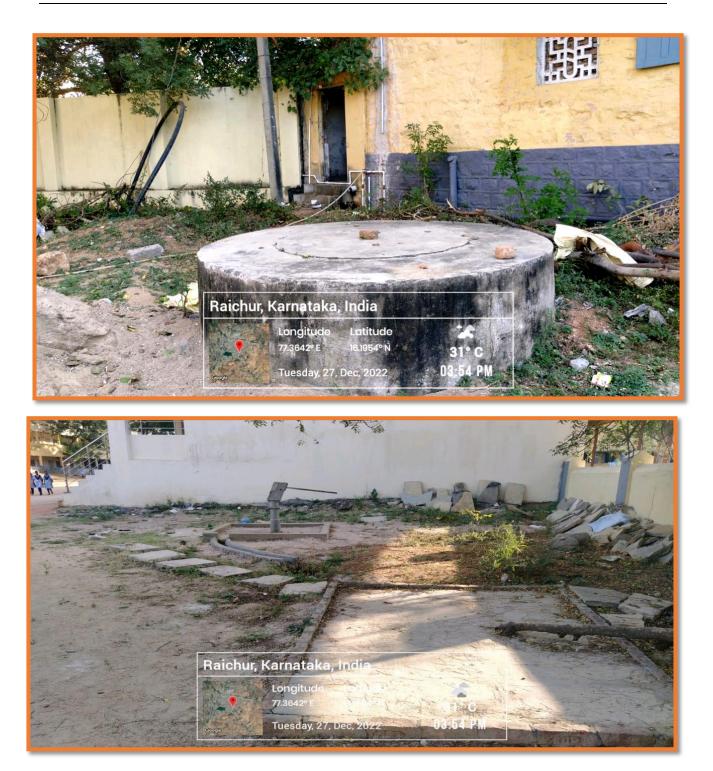

#### I. RAIN WATER HARVESTING:

During rainy season, run off water from roof tops.gardens, quadrangle, play grounds, roads,Open grounds. etc. is harvested and collected efficiently in the campus.

#### Rain water is collected in rain harvesting pit.

We have installed the RWH system. It is a very simple method used for the collection and storage of rain water which usually runs of from different locations in the campus. With the help of artificially designed systems the rain water is collected from various sources and is directed to a deep pit of the size 8ft diameter and I2ft depth so that it seeps down and restores the ground water. The pit capacity is approximately 17, 0801 iters.

The rain water harvesting system is one of the best methods adopted in our institute and a major step towards conservation of water. Scarcity of good quality water is a significant cause of concern in the present day. However. Rain water. Which is of good quality, issued for watering the plants in gardens of the institute. We adapted this method to get benefits like,