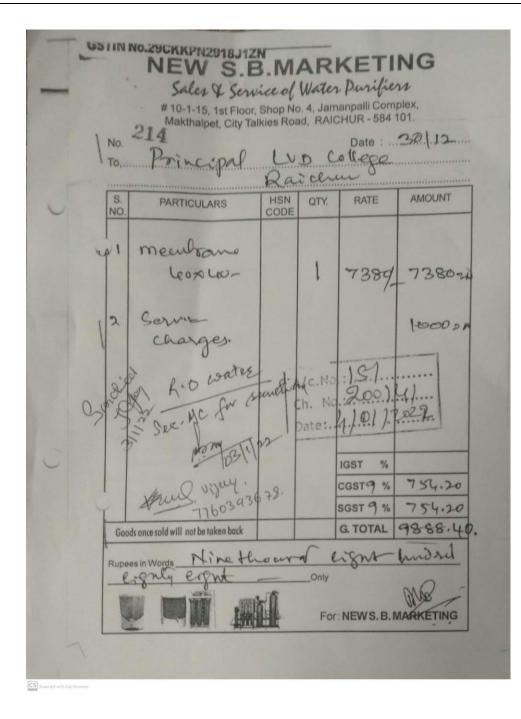

|                      |  |
| Indian Rupees Two Thousand Two Hundre                                   | d                    |  |
| Seventy Six Only                                                        | ₹ 2,276.00           |  |
|                                                                         | C Like orde          |  |
|                                                                         |                      |  |
|                                                                         |                      |  |
|                                                                         |                      |  |
| Receiver's Signature:                                                   | Authorised Signatory |  |