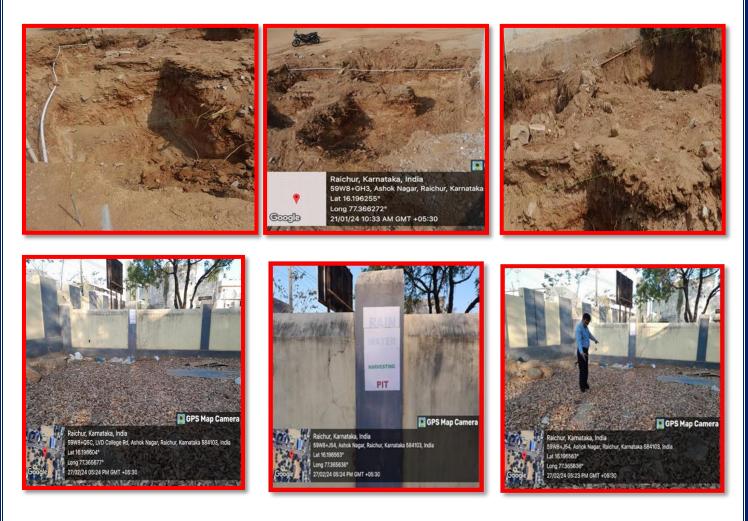

#### I. RAIN WATER HARVESTING:

During rainy season, run off water from roof tops.gardens, quadrangle, play grounds, roads,Open grounds. etc. is harvested and collected efficiently in the campus.

#### Rain water is collected in rain harvesting pit.

We have installed the RWH system. It is a very simple method used for the collection and storage of rain water which usually runs of from different locations in the campus. With the help of artificially designed systems the rain water is collected from various sources and is directed to a deep pit of the size 8ft diameter and I2ft depth so that it seeps down and restores the ground water. The pit capacity is approximately 17, 0801 iters.

The rain water harvesting system is one of the best methods adopted in our institute and a major step towards conservation of water. Scarcity of good quality water is a significant cause of concern in the present day. However. Rain water. Which is of good quality, issued for watering the plants in gardens of the institute. We adapted this method to get benefits like,

- $\succ$  It is low cost method.
- > The demand for fresh water is less.
- > This method promotes water conservation and reduces soil erosion.
- > It improves the quality and quantity of ground water.
- > This teleology is easy to installed relatively simple.