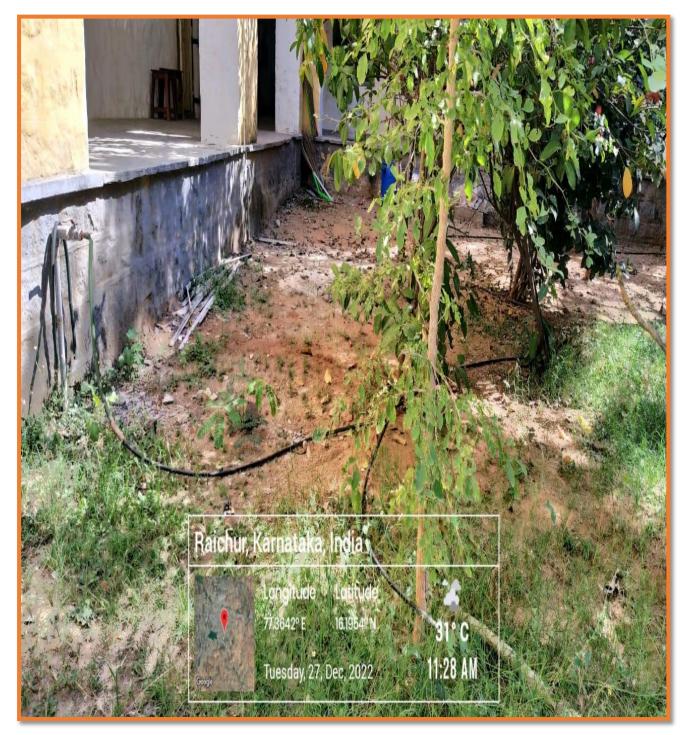

#### I. RAIN WATER HARVESTING:

During rainy season, run off water from roof tops.gardens, quadrangle, play grounds, roads,Open grounds. etc. is harvested and collected efficiently in the campus.

#### Rain water is collected in rain harvesting pit.

We have installed the RWH system. It is a very simple method used for the collection and storage of rain water which usually runs of from different locations in the campus. With the help of artificially designed systems the rain water is collected from various sources and is directed to a deep pit of the size 8ft diameter and I2ft depth so that it seeps down and restores the ground water. The pit capacity is approximately 17, 0801 iters.

The rain water harvesting system is one of the best methods adopted in our institute and a major step towards conservation of water. Scarcity of good quality water is a significant cause of concern in the present day. However. Rain water. Which is of good quality, issued for watering the plants in gardens of the institute. We adapted this method to get benefits like,