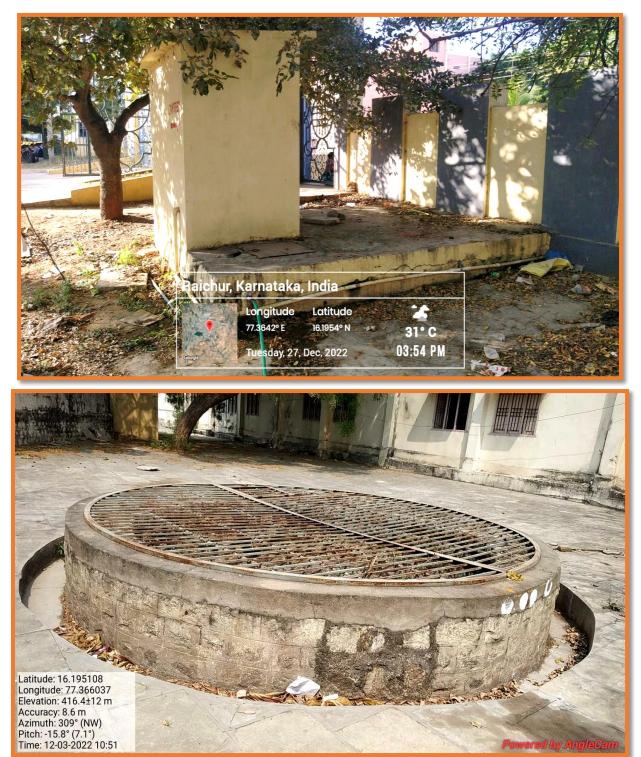

#### I. RAIN WATER HARVESTING:

During rainy season, run off water from roof tops.gardens, quadrangle, play grounds, roads,Open grounds. etc. is harvested and collected efficiently in the campus.

#### Rain water is collected in rain harvesting pit.

We have installed the RWH system. It is a very simple method used for the collection and storage of rain water which usually runs of from different locations in the campus. With the help of artificially designed systems the rain water is collected from various sources and is directed to a deep pit of the size 8ft diameter and I2ft depth so that it seeps down and restores the ground water. The pit capacity is approximately 17, 0801 iters.

The rain water harvesting system is one of the best methods adopted in our institute and a major step towards conservation of water. Scarcity of good quality water is a significant cause of concern in the present day. However. Rain water. Which is of good quality, issued for watering the plants in gardens of the institute. We adapted this method to get benefits like,