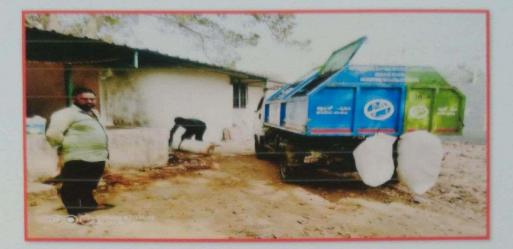

### 2. Management of the various types of degradable and

#### nondegradable waste

## **Municipalty Collecting Waste**

Có Internal Quality Assurance Cell (IQAC) Loomi Venkatesh Desai College, RAICHUR 43

CS Scanned with CamScanner