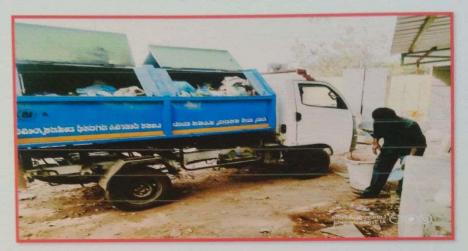

### 2. Management of the various types of degradable and

#### nondegradable waste

## **Municipalty Collecting Waste**

Có Internal Quality Assurance Cell (IQAC) Loomi Venkatesh Desai College, RAICHUR 43

CS Scanned with CamScanner