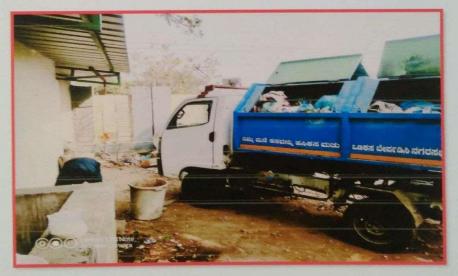

### 2. Management of the various types of degradable and

#### nondegradable waste

## **Municipalty Collecting Waste**

Có Internal Quality Assurance Cell (IQAC) Loomi Venkatesh Desai College, RAICHUR 43

CS Scanned with CamScanner