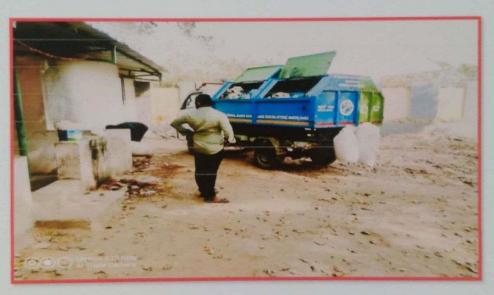

### 2. Management of the various types of degradable and

#### nondegradable waste

## **Municipalty Collecting Waste**

Có Internal Quality Assurance Cell (IQAC) Loomi Venkatesh Desai College, RAICHUR 43

CS Scanned with CamScanner