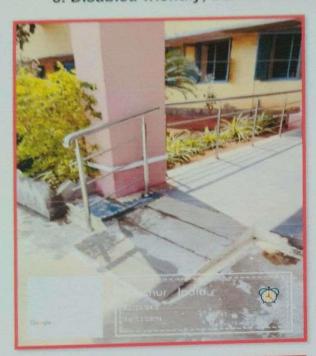

# Taranath Shikshana Samsthe LAXMI VENKATESH DESAI COLLEGE, RAICHUR-584103.

(Affiliated to Raichur University, Raichur, Re-Accredited by NAAC with "B" Grade)

FOR THE BENEFIT OF THE DIVYANGAN STUDENTS, COLLEGE HAS FACILITATED 3 RAMP AT THE ENTRANCE OF THE COLLEGE, NEAR CENTRAL LIBRARY. BASED ON THE STUDENTS ABILITIES, COLLEGE ALSO PROVIDED WHEEL CHAIRS TO SUCH STUDENTS.