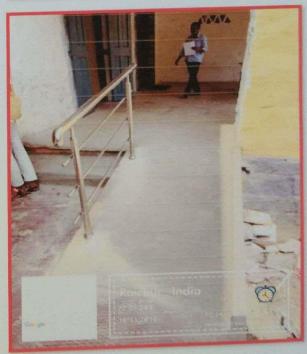

# Taranath Shikshana Samsthe LAXMI VENKATESH DESAI COLLEGE, RAICHUR-584103.

(Affiliated to Raichur University, Raichur, Re-Accredited by NAAC with "B" Grade)

FOR THE BENEFIT OF THE DIVYANGAN STUDENTS, COLLEGE HAS FACILITATED 3 RAMP AT THE ENTRANCE OF THE COLLEGE, NEAR CENTRAL LIBRARY. BASED ON THE STUDENTS ABILITIES, COLLEGE ALSO PROVIDED WHEEL CHAIRS TO SUCH STUDENTS.