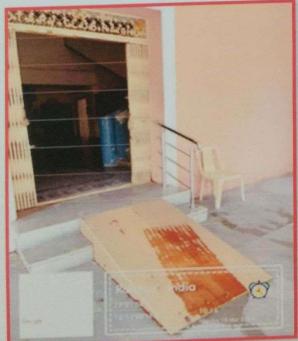

# Taranath Shikshana Samsthe LAXMI VENKATESH DESAI COLLEGE, RAICHUR-584103.

(Affiliated to Raichur University, Raichur, Re-Accredited by NAAC with "B" Grade)

FOR THE BENEFIT OF THE DIVYANGAN STUDENTS, COLLEGE HAS FACILITATED 3 RAMP AT THE ENTRANCE OF THE COLLEGE, NEAR CENTRAL LIBRARY. BASED ON THE STUDENTS ABILITIES, COLLEGE ALSO PROVIDED WHEEL CHAIRS TO SUCH STUDENTS.