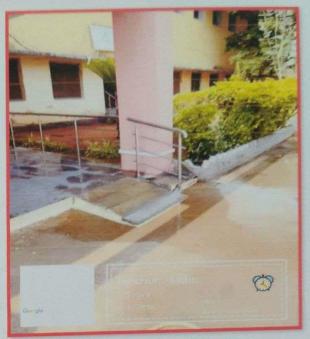

# Taranath Shikshana Samsthe LAXMI VENKATESH DESAI COLLEGE, RAICHUR-584103.

(Affiliated to Raichur University, Raichur, Re-Accredited by NAAC with "B" Grade)

FOR THE BENEFIT OF THE DIVYANGAN STUDENTS, COLLEGE HAS FACILITATED 3 RAMP AT THE ENTRANCE OF THE COLLEGE, NEAR CENTRAL LIBRARY. BASED ON THE STUDENTS ABILITIES, COLLEGE ALSO PROVIDED WHEEL CHAIRS TO SUCH STUDENTS.