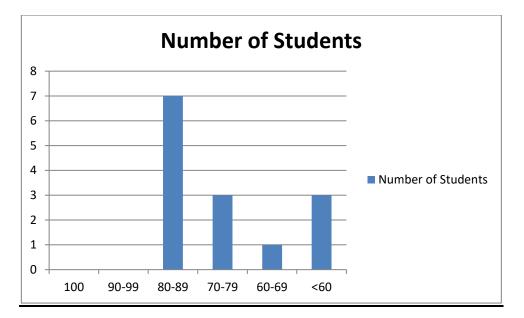

| <b>Range of Marks</b> | Number of Students |
|-----------------------|--------------------|
| 100                   | 00                 |
| 90-99                 | 00                 |
| 80-89                 | 07                 |
| 70-79                 | 03                 |
| 60-69                 | 01                 |
| <60                   | 03                 |