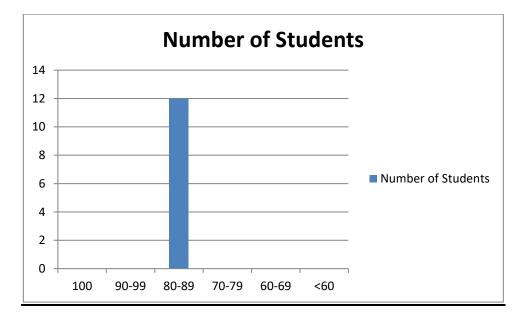

| <b>Range of Marks</b> | Number of Students |
|-----------------------|--------------------|
| 100                   | 00                 |
| 90-99                 | 00                 |
| 80-89                 | 12                 |
| 70-79                 | 00                 |
| 60-69                 | 00                 |
| <60                   | 00                 |