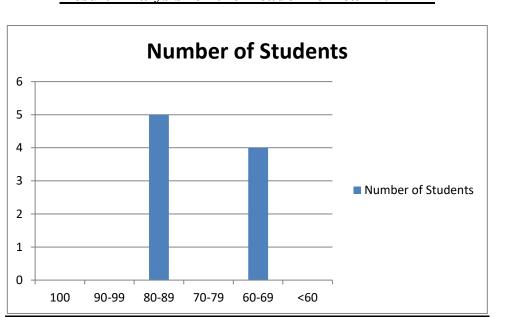

| <b>Range of Marks</b> | Number of Students |
|-----------------------|--------------------|
| 100                   | 00                 |
| 90-99                 | 00                 |
| 80-89                 | 05                 |
| 70-79                 | 00                 |
| 60-69                 | 04                 |
| <60                   | 00                 |