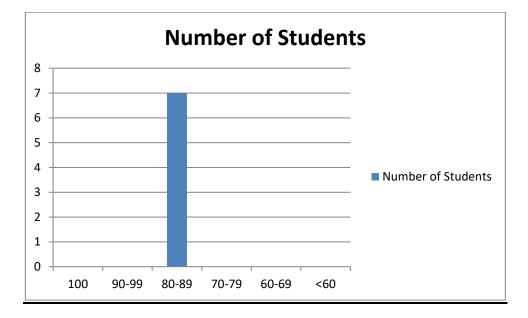

| <b>Range of Marks</b> | Number of Students |
|-----------------------|--------------------|
| 100                   | 00                 |
| 90-99                 | 00                 |
| 80-89                 | 07                 |
| 70-79                 | 00                 |
| 60-69                 | 00                 |
| <60                   | 00                 |